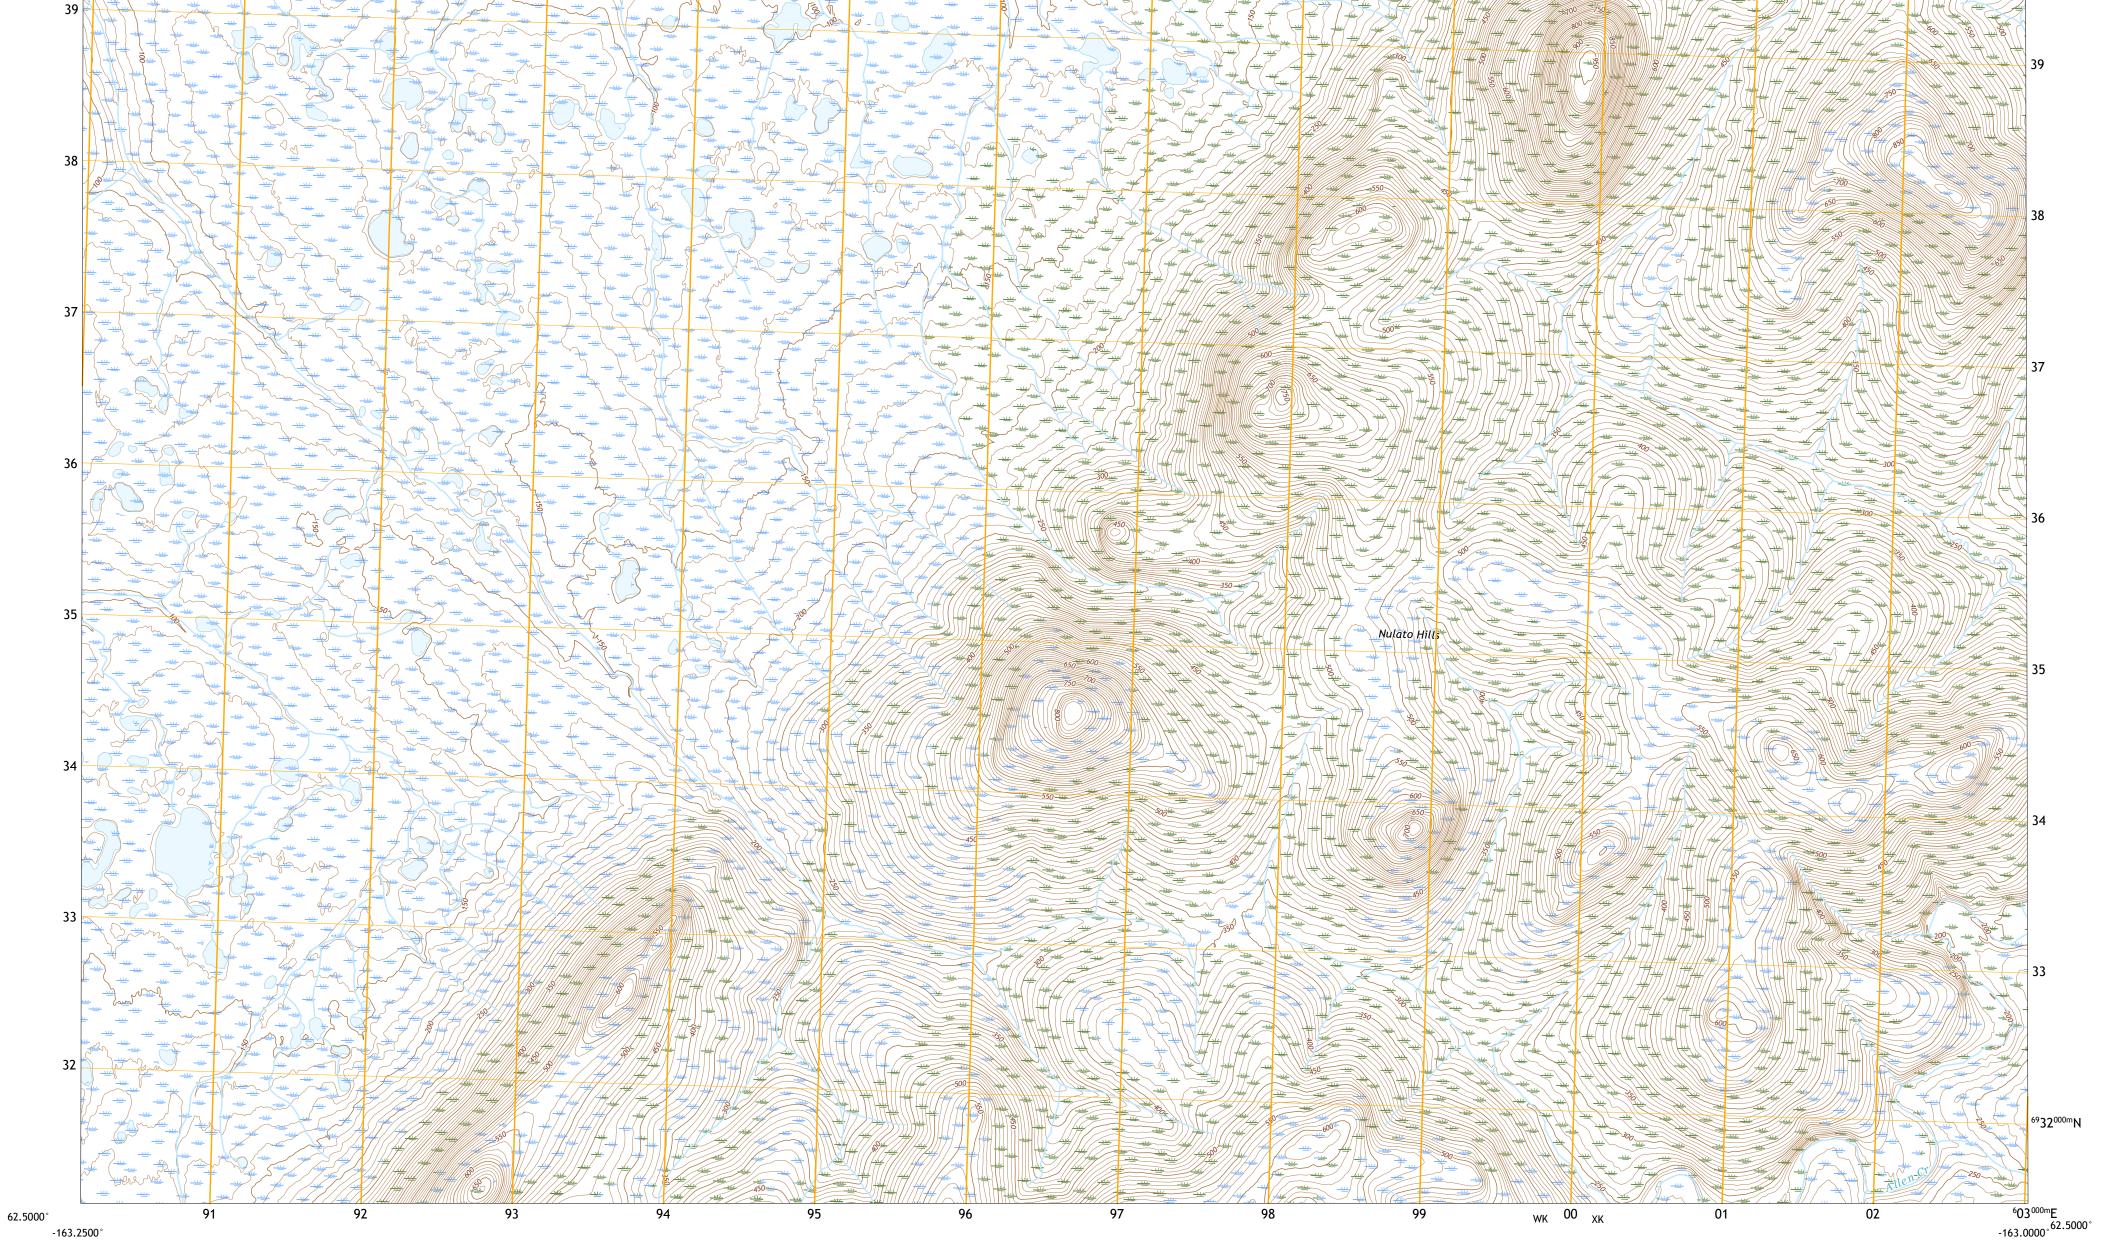

U.S. DEPARTMENT OF THE INTERIOR U.S. GEOLOGICAL SURVEY

KWIGUK C-3 SE QUADRANGLE ALASKA - KUSILVAK CENSUS AREA 7.5-MINUTE SERIES

| .2500°<br>590 <sup>000m</sup> E 91 | 92 93 94 | 95 96                        | 97 98 99 | WK XK<br>00 | 01 02                             |
|------------------------------------|----------|------------------------------|----------|-------------|-----------------------------------|
|                                    |          |                              |          |             |                                   |
|                                    |          |                              |          |             | ≝╶┈╧╶╱╼┥╵┿╢╢<br>╪╴╴╧╧╶╶┿╵╺┷╵┝┿╢╢╢ |
|                                    |          |                              |          |             |                                   |
|                                    |          |                              |          |             |                                   |
|                                    |          |                              |          |             |                                   |
|                                    |          |                              |          |             |                                   |
|                                    |          |                              |          |             |                                   |
|                                    |          |                              |          |             |                                   |
|                                    |          |                              |          |             |                                   |
|                                    |          |                              |          |             |                                   |
|                                    |          |                              |          |             |                                   |
|                                    |          |                              |          |             |                                   |
|                                    |          |                              |          |             |                                   |
|                                    |          |                              |          |             |                                   |
|                                    |          |                              |          |             |                                   |
|                                    |          |                              |          |             |                                   |
|                                    |          |                              |          |             |                                   |
|                                    |          |                              |          |             |                                   |
|                                    |          |                              |          |             |                                   |
|                                    |          |                              |          |             |                                   |
|                                    |          |                              |          |             |                                   |
|                                    |          |                              |          |             |                                   |
|                                    |          |                              |          |             |                                   |
|                                    |          |                              |          |             |                                   |
|                                    |          |                              |          |             |                                   |
|                                    |          |                              |          |             |                                   |
|                                    |          |                              |          |             |                                   |
|                                    |          |                              |          |             |                                   |
|                                    |          |                              |          |             |                                   |
|                                    |          |                              |          |             |                                   |
|                                    |          | THE HAVE THE THE THE THE THE |          | #650 H      |                                   |