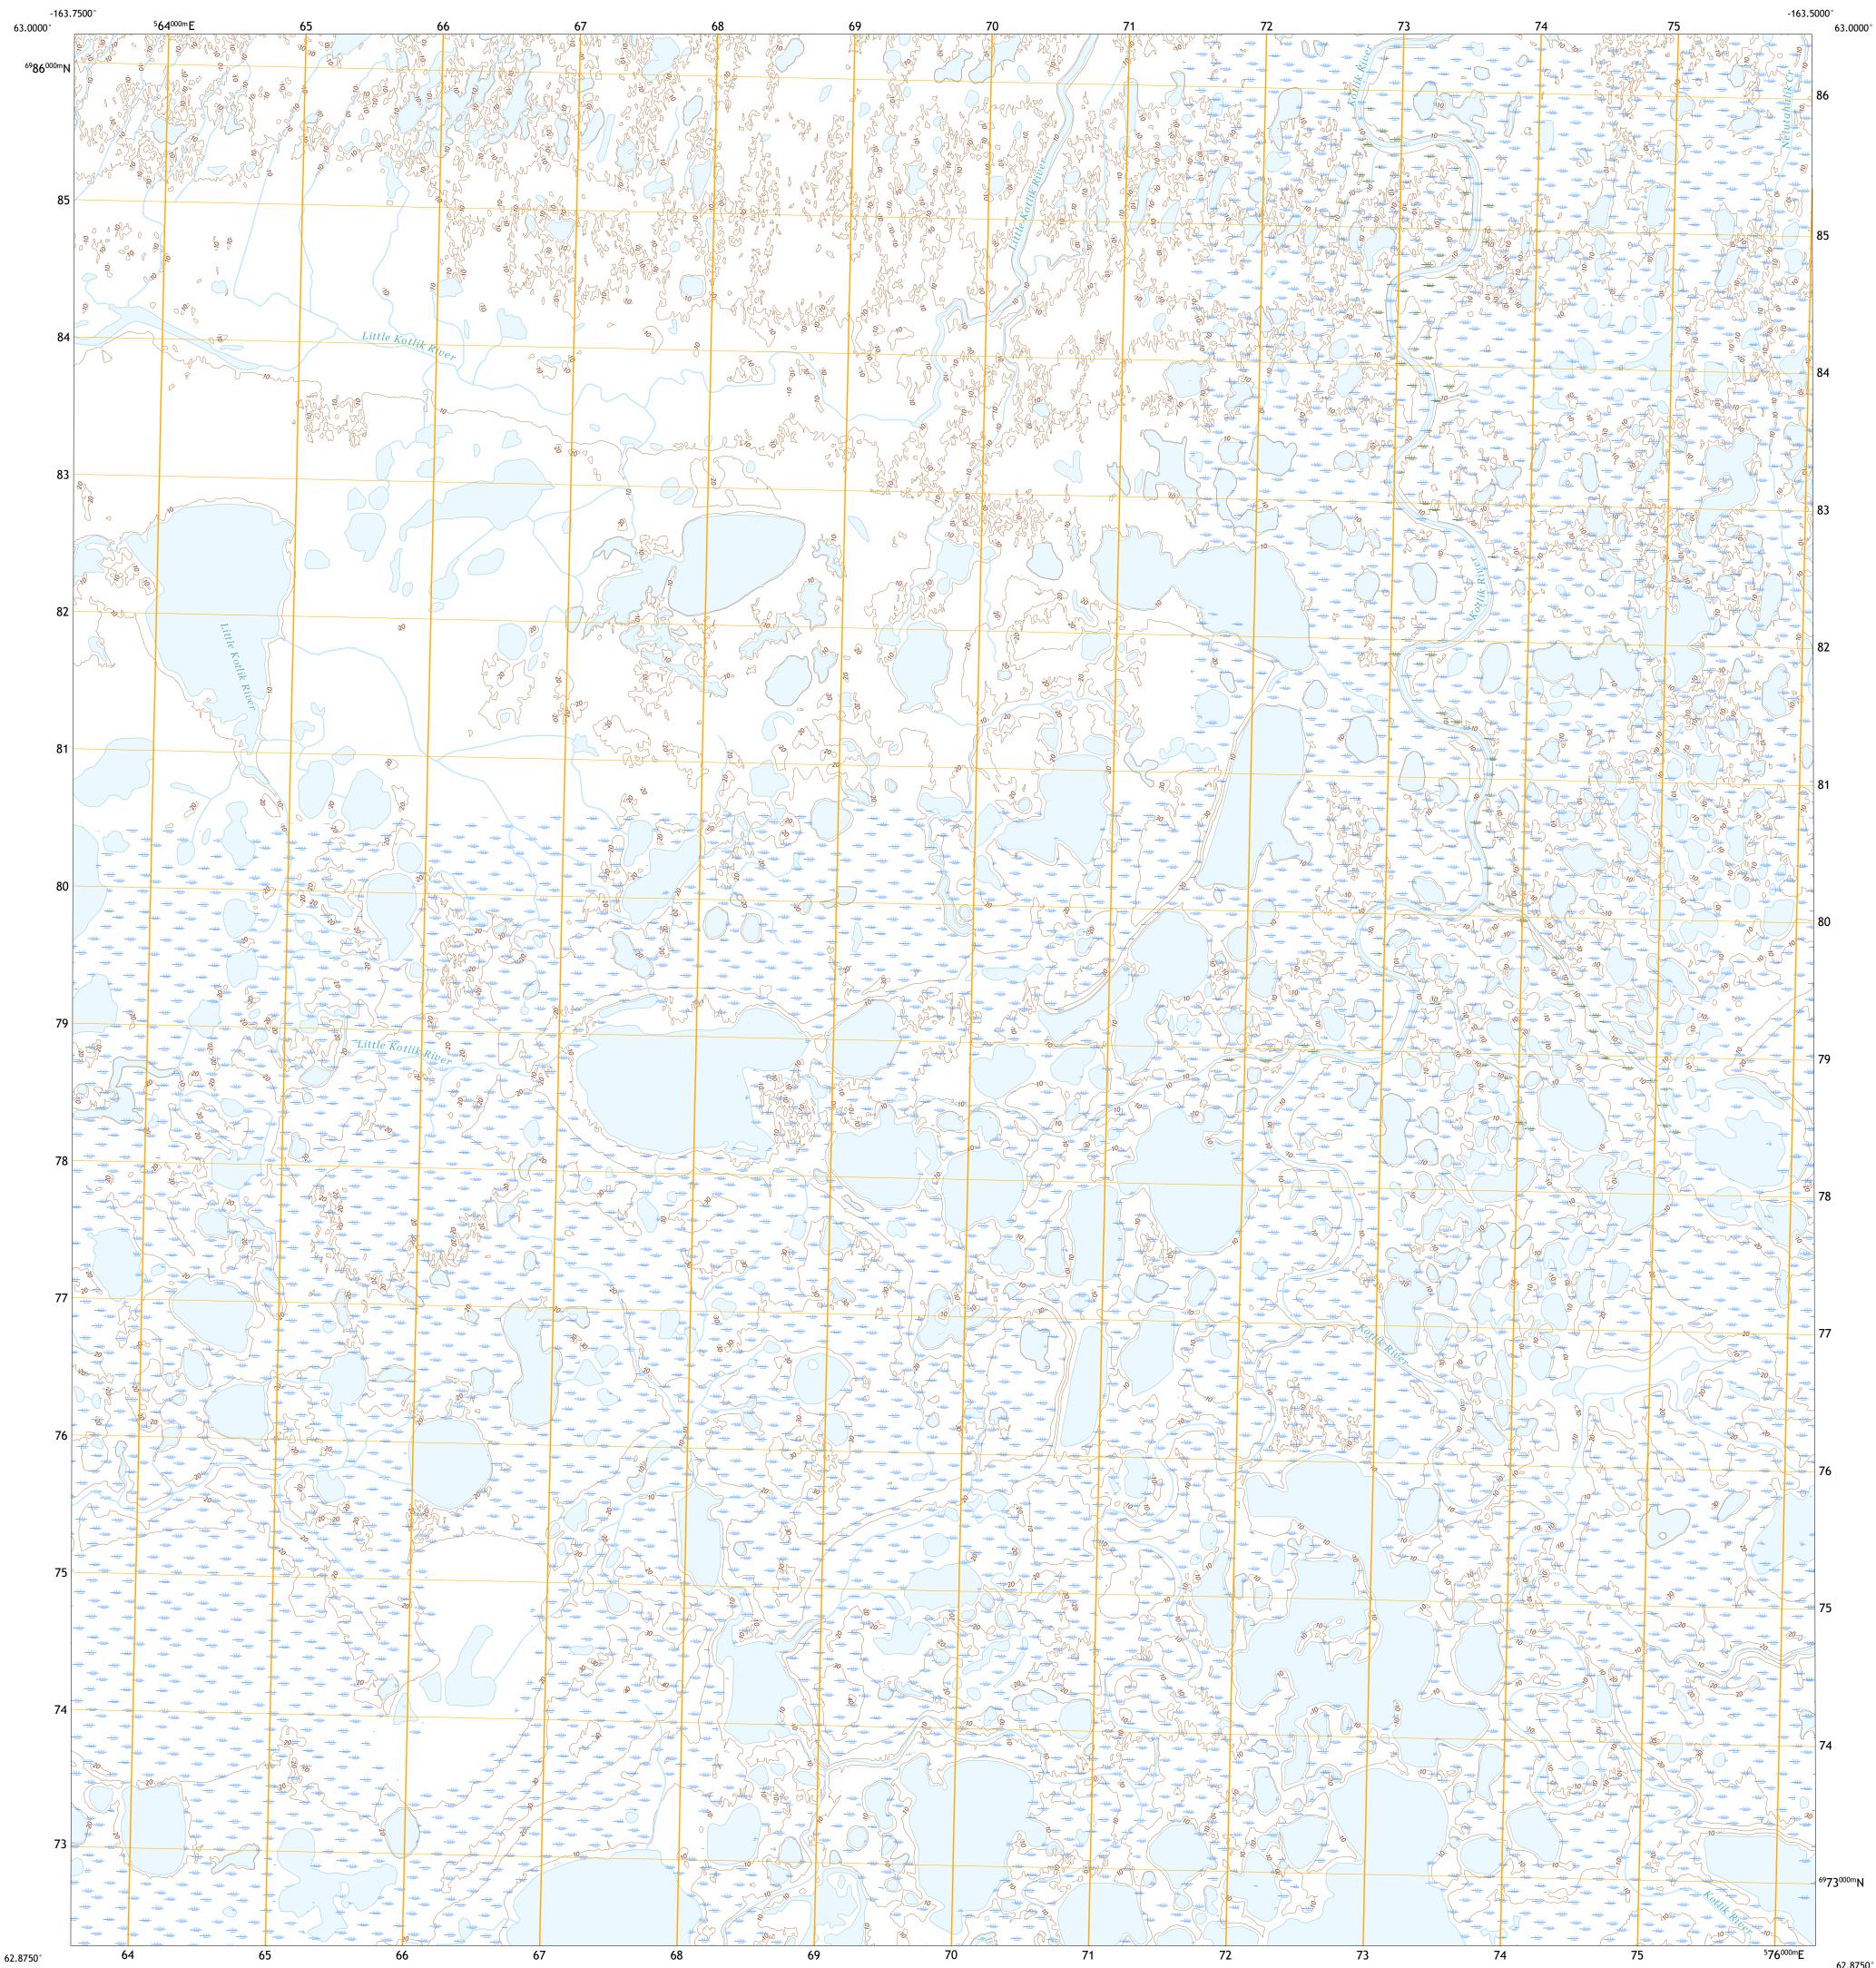

North American Datum of 1983 (NAD83) World Geodetic System of 1984 (WGS84). Projection and 1 000-meter grid:Universal Transverse Mercator, Zone 3V This map is not a legal document. Boundaries may be generalized for this map scale. Private lands within government reservations may not be shown. Obtain permission before entering private lands. Imagery......SPOT, © September 2010 Roads......SPOT, © September 2010 Roads......GNIS, Not Available Hydrography......SNIS, Not Available Hydrography Dataset, 2002 - 2017 Contours.....National Hydrography Dataset, 2002 - 2017 Contours.....National Elevation Dataset, 2019 Boundaries......Multiple sources; see metadata file 2018 - 2019 Public Land Survey System......BLM, 2008 Wetlands......BLM, 2008