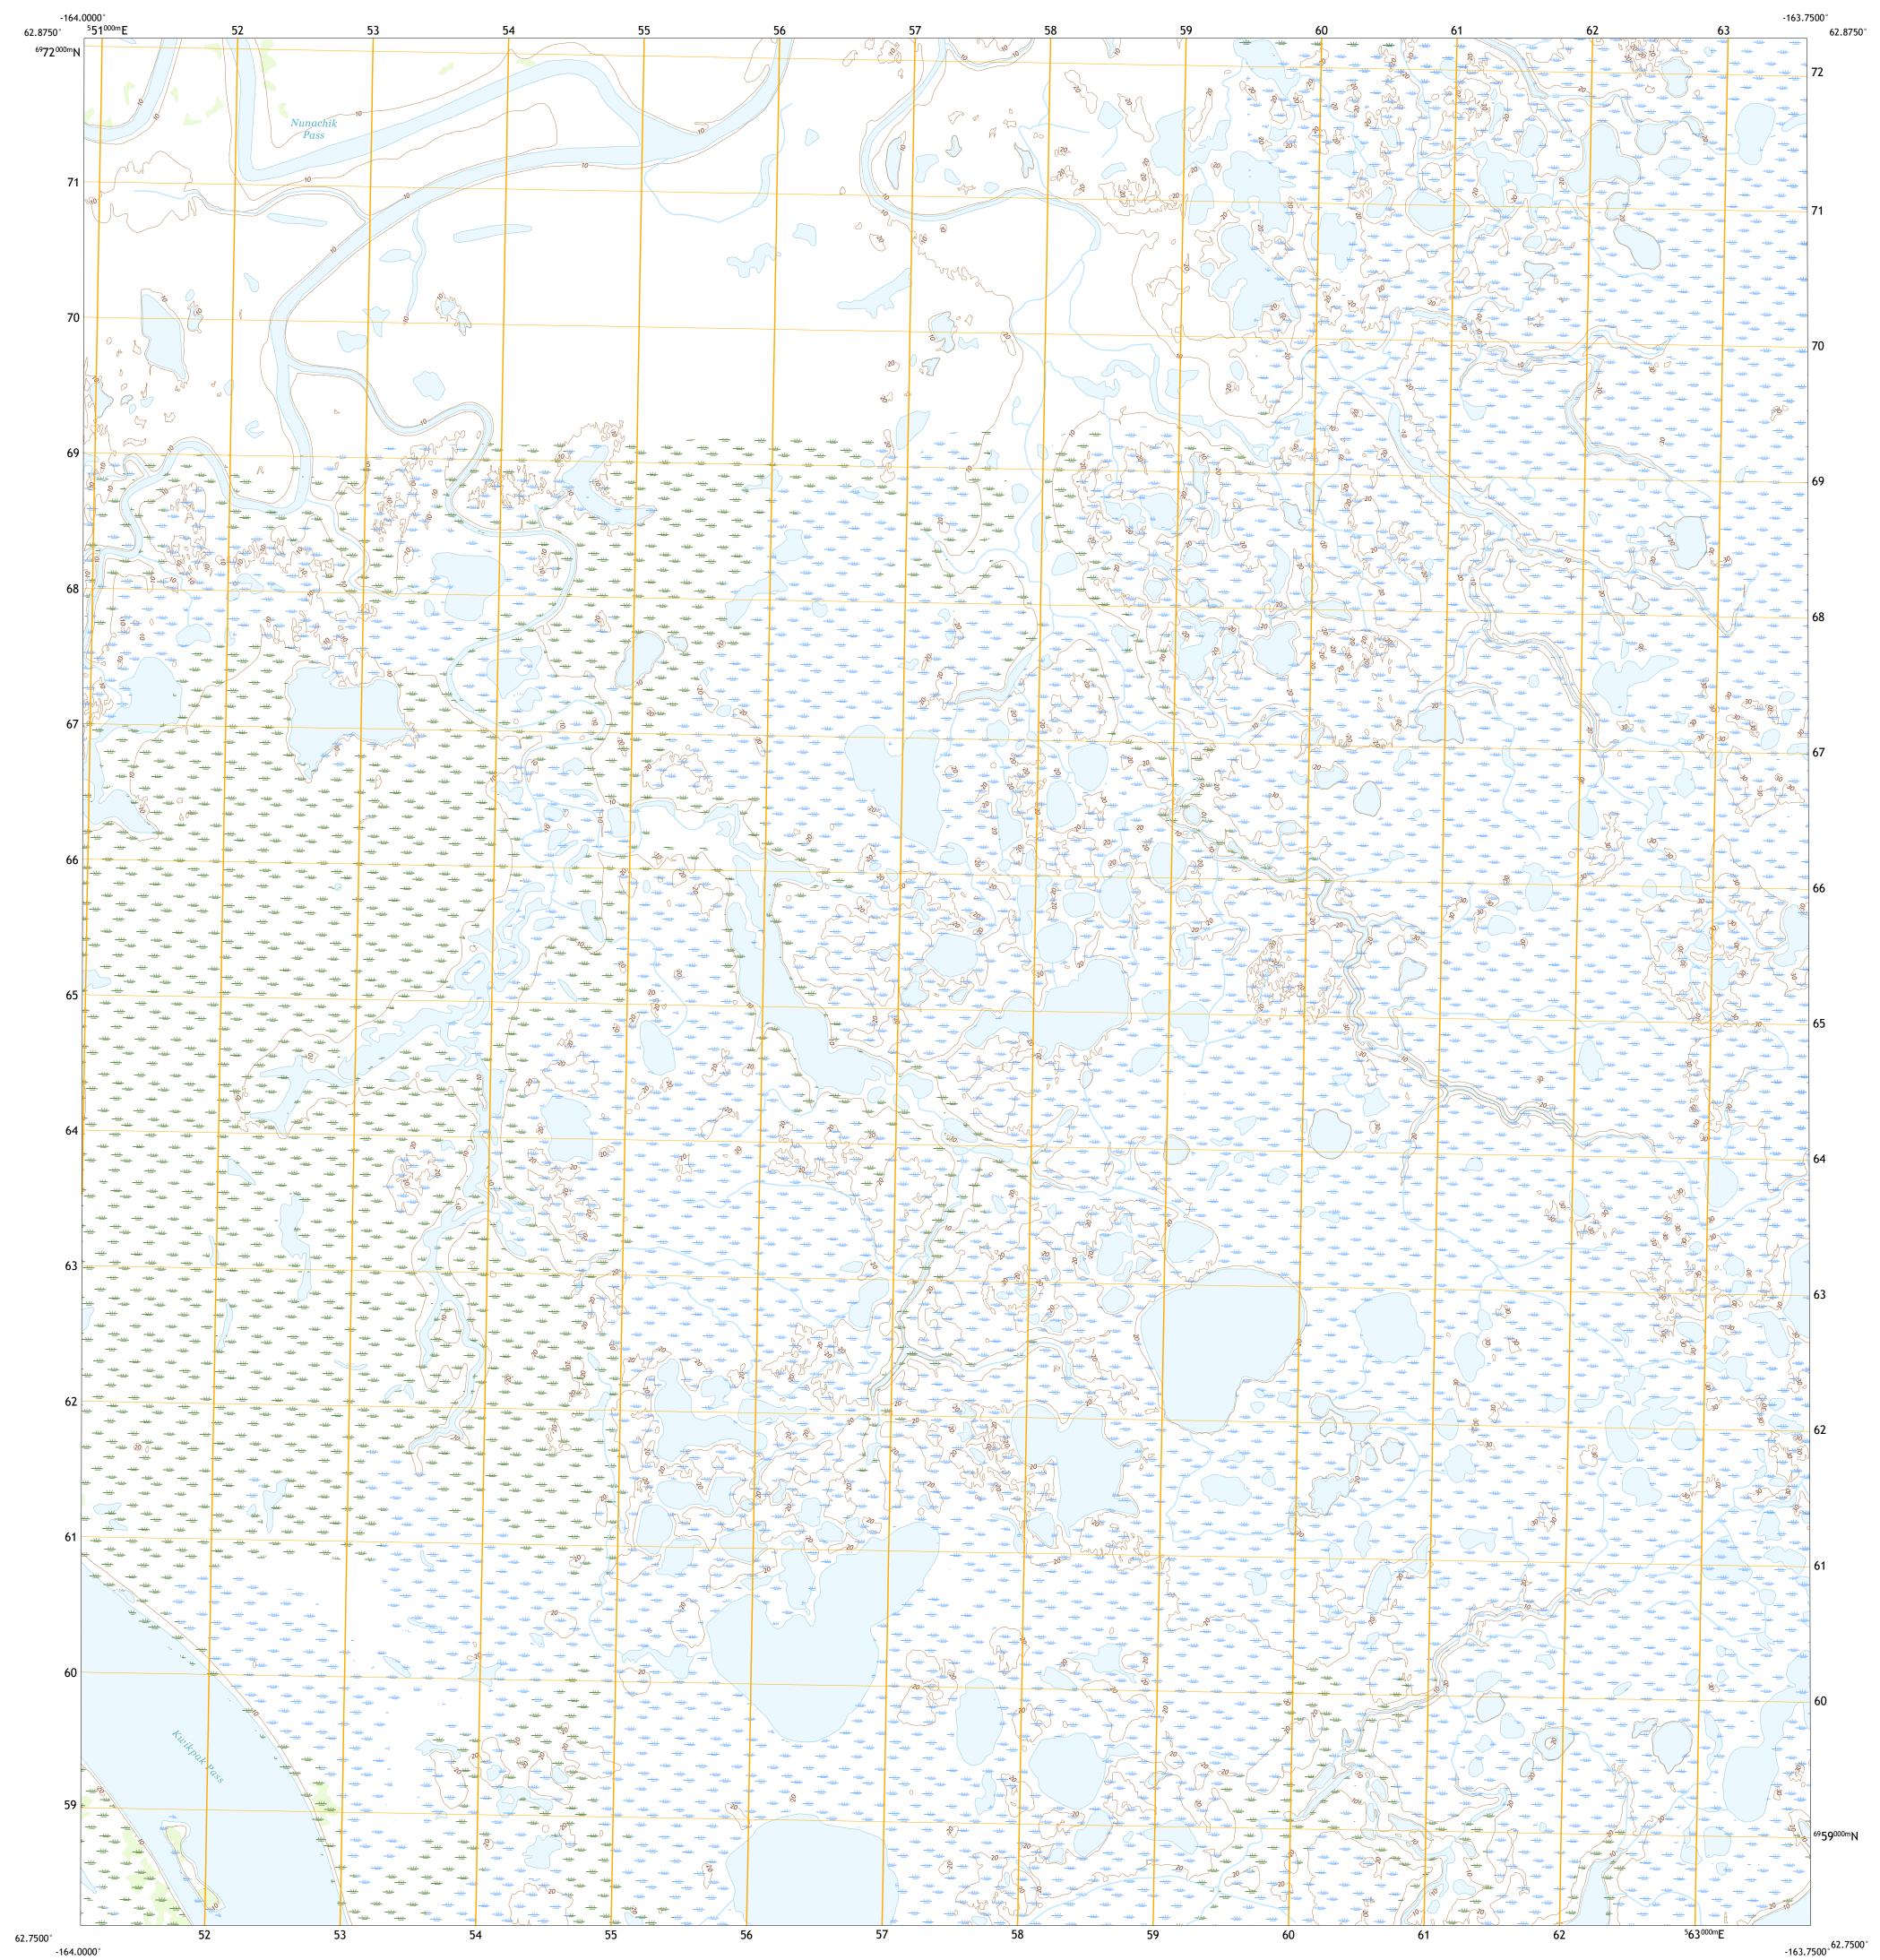

## KWIGUK D-4 SW QUADRANGLE ALASKA - KUSILVAK CENSUS AREA 7.5-MINUTE SERIES

Produced by the United States Geological Survey North American Datum of 1983 (NAD83) World Geodetic System of 1984 (WGS84). Projection and 1 000-meter grid:Universal Transverse Mercator, Zone 3V This map is not a legal document. Boundaries may be generalized for this map scale. Private lands within government reservations may not be shown. Obtain permission before entering private lands. Imagery......SPOT, © September 2010 Roads......GNIS, 1981 Hydrography......GNIS, 1981 Hydrography.....National Hydrography Dataset, 2002 - 2017 Contours.....National Elevation Dataset, 2019 Boundaries......Multiple sources; see metadata file 2018 - 2019 Public Land Survey System......BLM, 2008 Wetlands......BLM, 2008