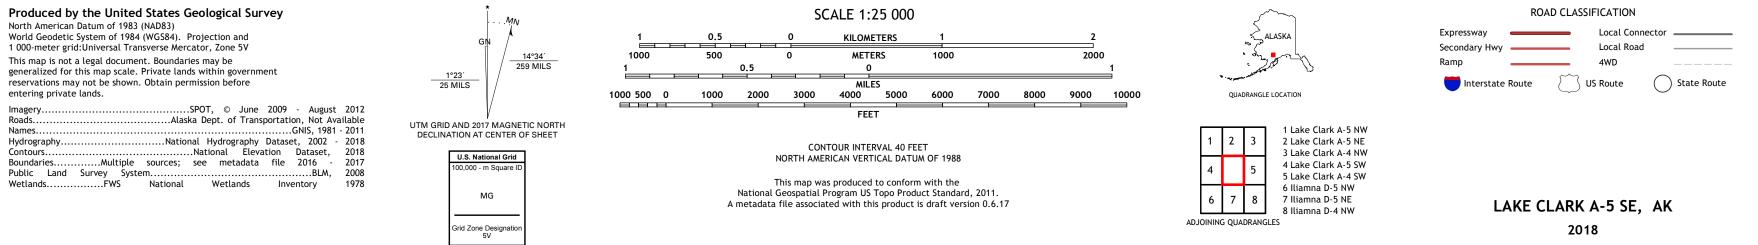

North American Datum of 1983 (NAD83) World Geodetic System of 1984 (WGS84). Projection and 1 000-meter grid:Universal Transverse Mercator, Zone 5V This map is not a legal document. Boundaries may be generalized for this map scale. Private lands within government reservations may not be shown. Obtain permission before entering private lands. Imagery.....SPOT, © June 2009 - August 2012 Roads.....GNIS, 1981 - 2011 Hydrography......Rational Hydrography Dataset, 2002 - 2018 Contours.....National Elevation Dataset, 2018 Boundaries......Multiple sources; see metadata file 2016 - 2017 Public Land Survey System......BLM, 2008 Wetlands.....FWS National Wetlands Inventory 1978