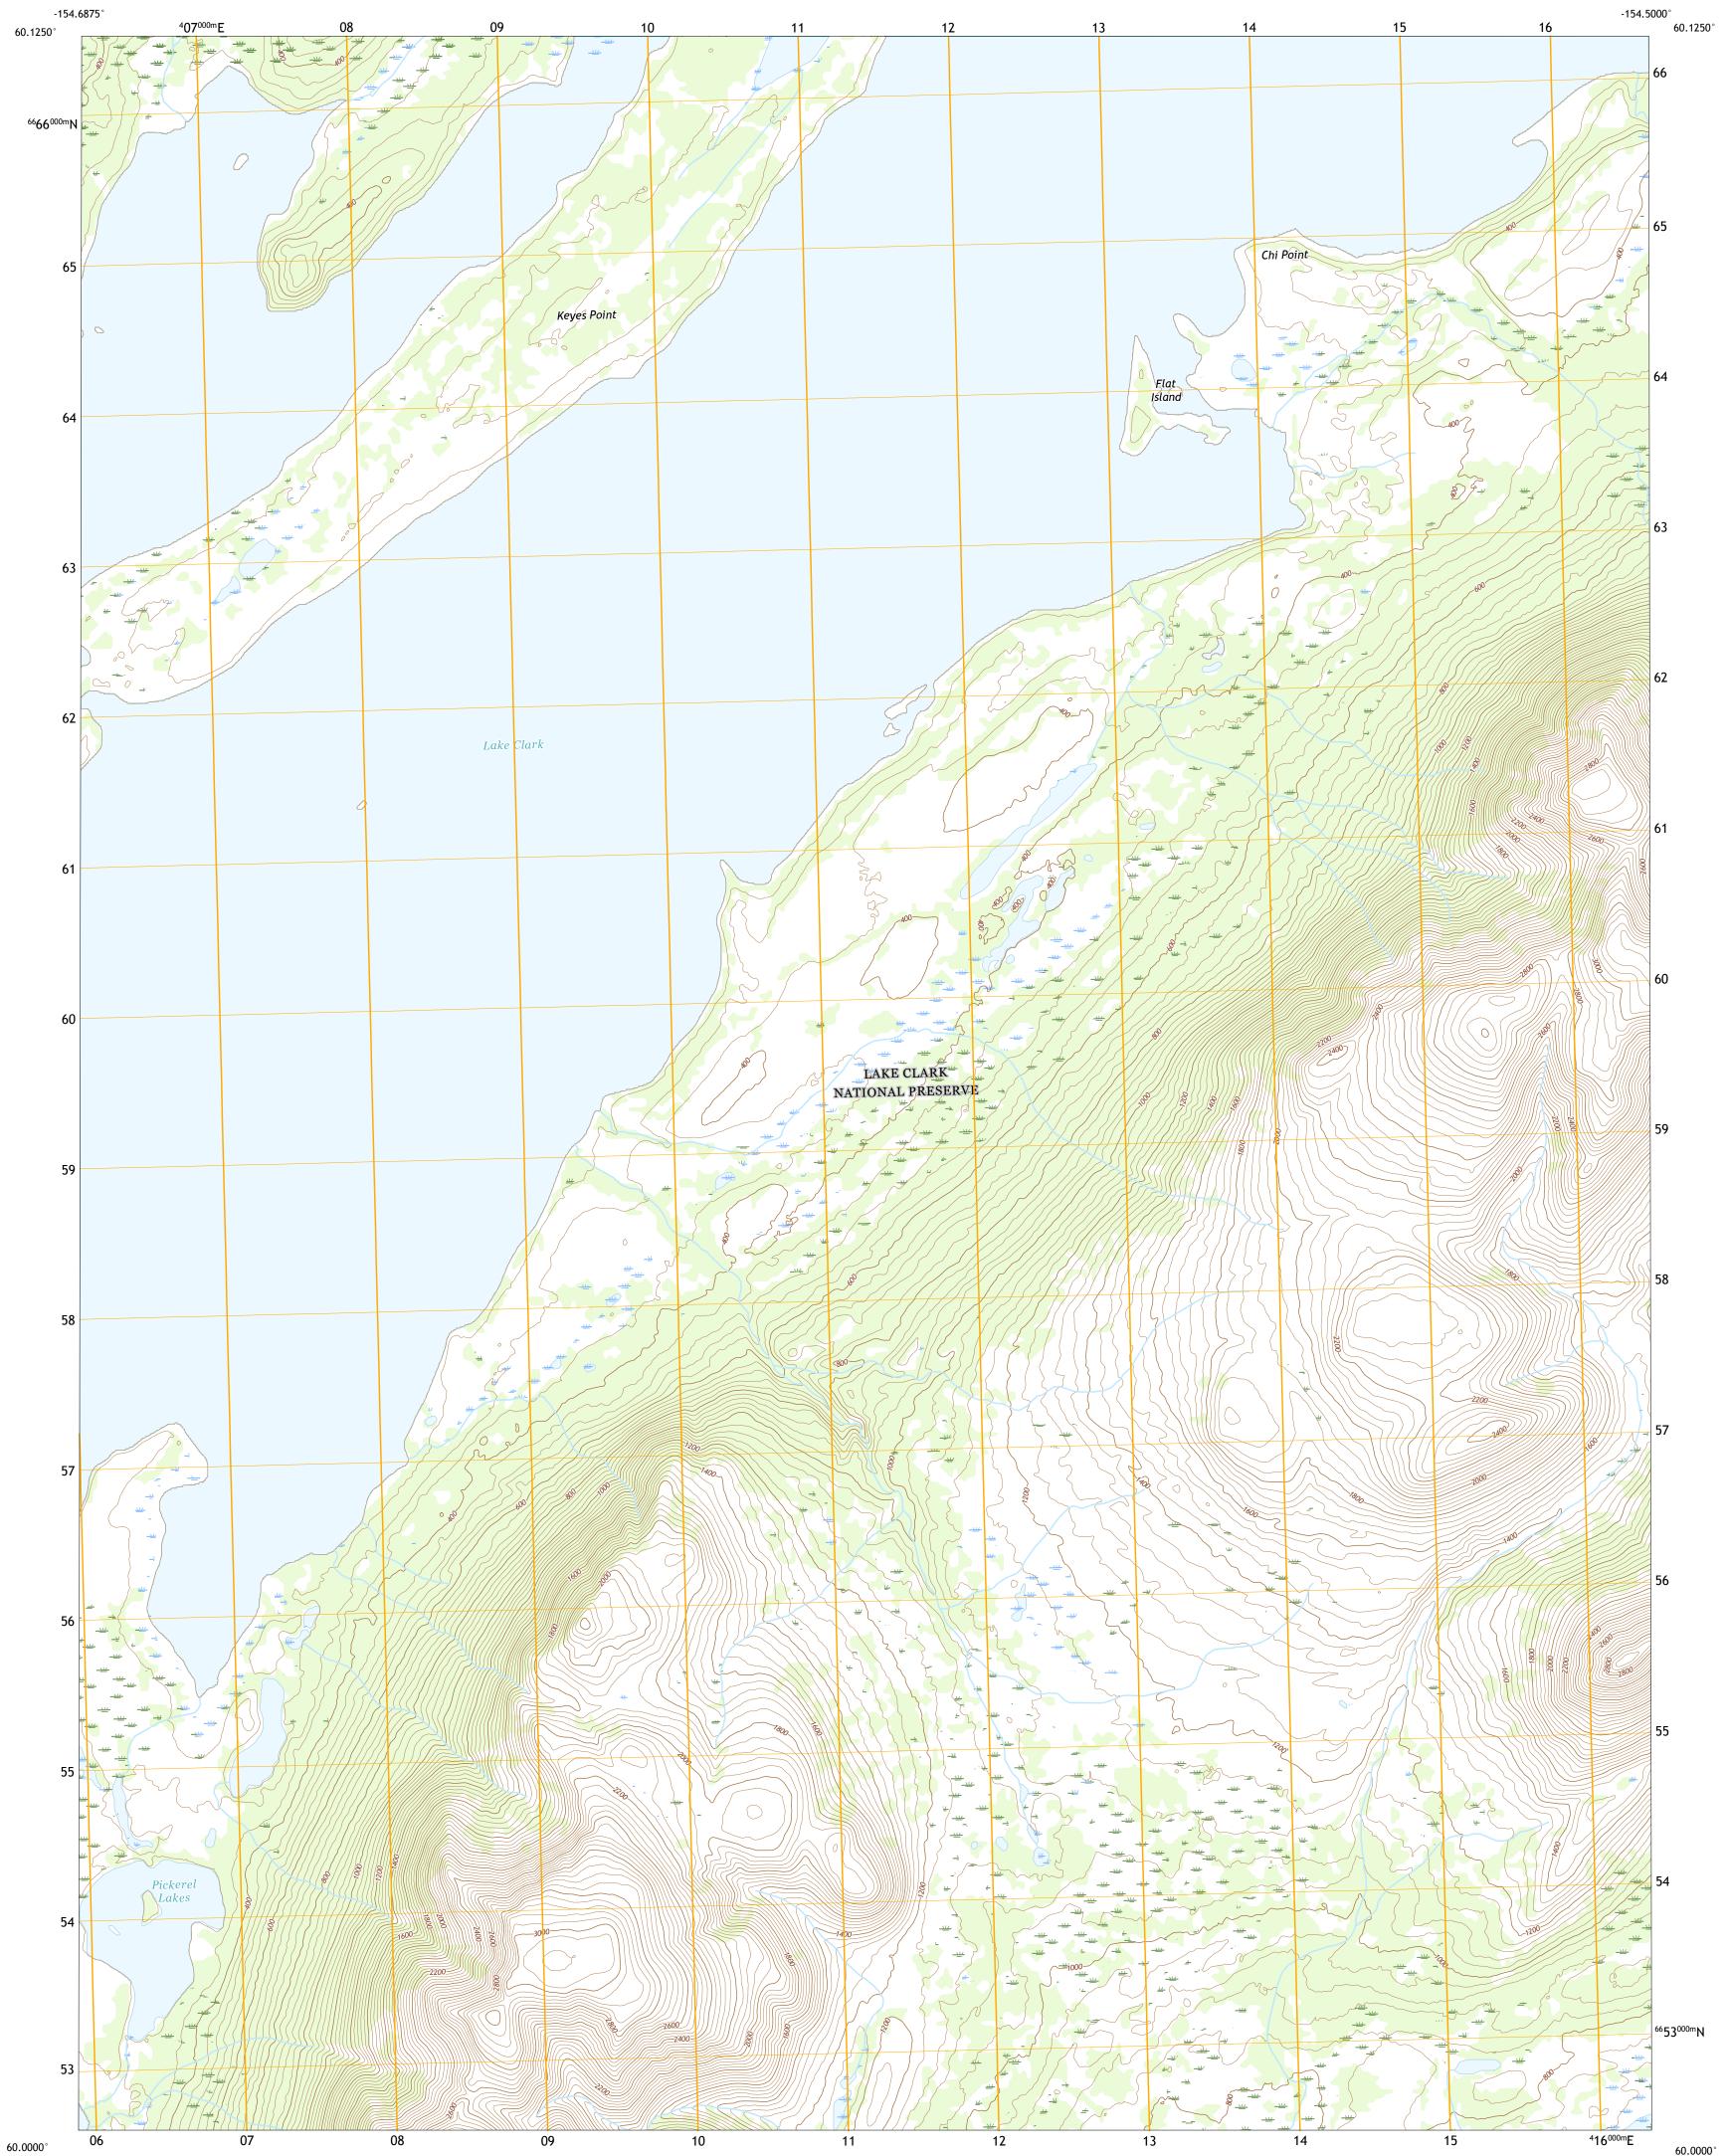

North American Datum of 1983 (NAD83) World Geodetic System of 1984 (WGS84). Projection and 1 000-meter grid:Universal Transverse Mercator, Zone 5V This map is not a legal document. Boundaries may be generalized for this map scale. Private lands within government reservations may not be shown. Obtain permission before entering private lands. Imagery.....SPOT, © June 2009 - August 2012 Roads.....GNIS, 1981 - 2011 Hydrography......Rational Hydrography Dataset, 2002 - 2018 Contours.....National Elevation Dataset, 2018 Boundaries......Multiple sources; see metadata file 2016 - 2017 Public Land Survey System......BLM, 2008 Wetlands.....FWS National Wetlands Inventory 1978