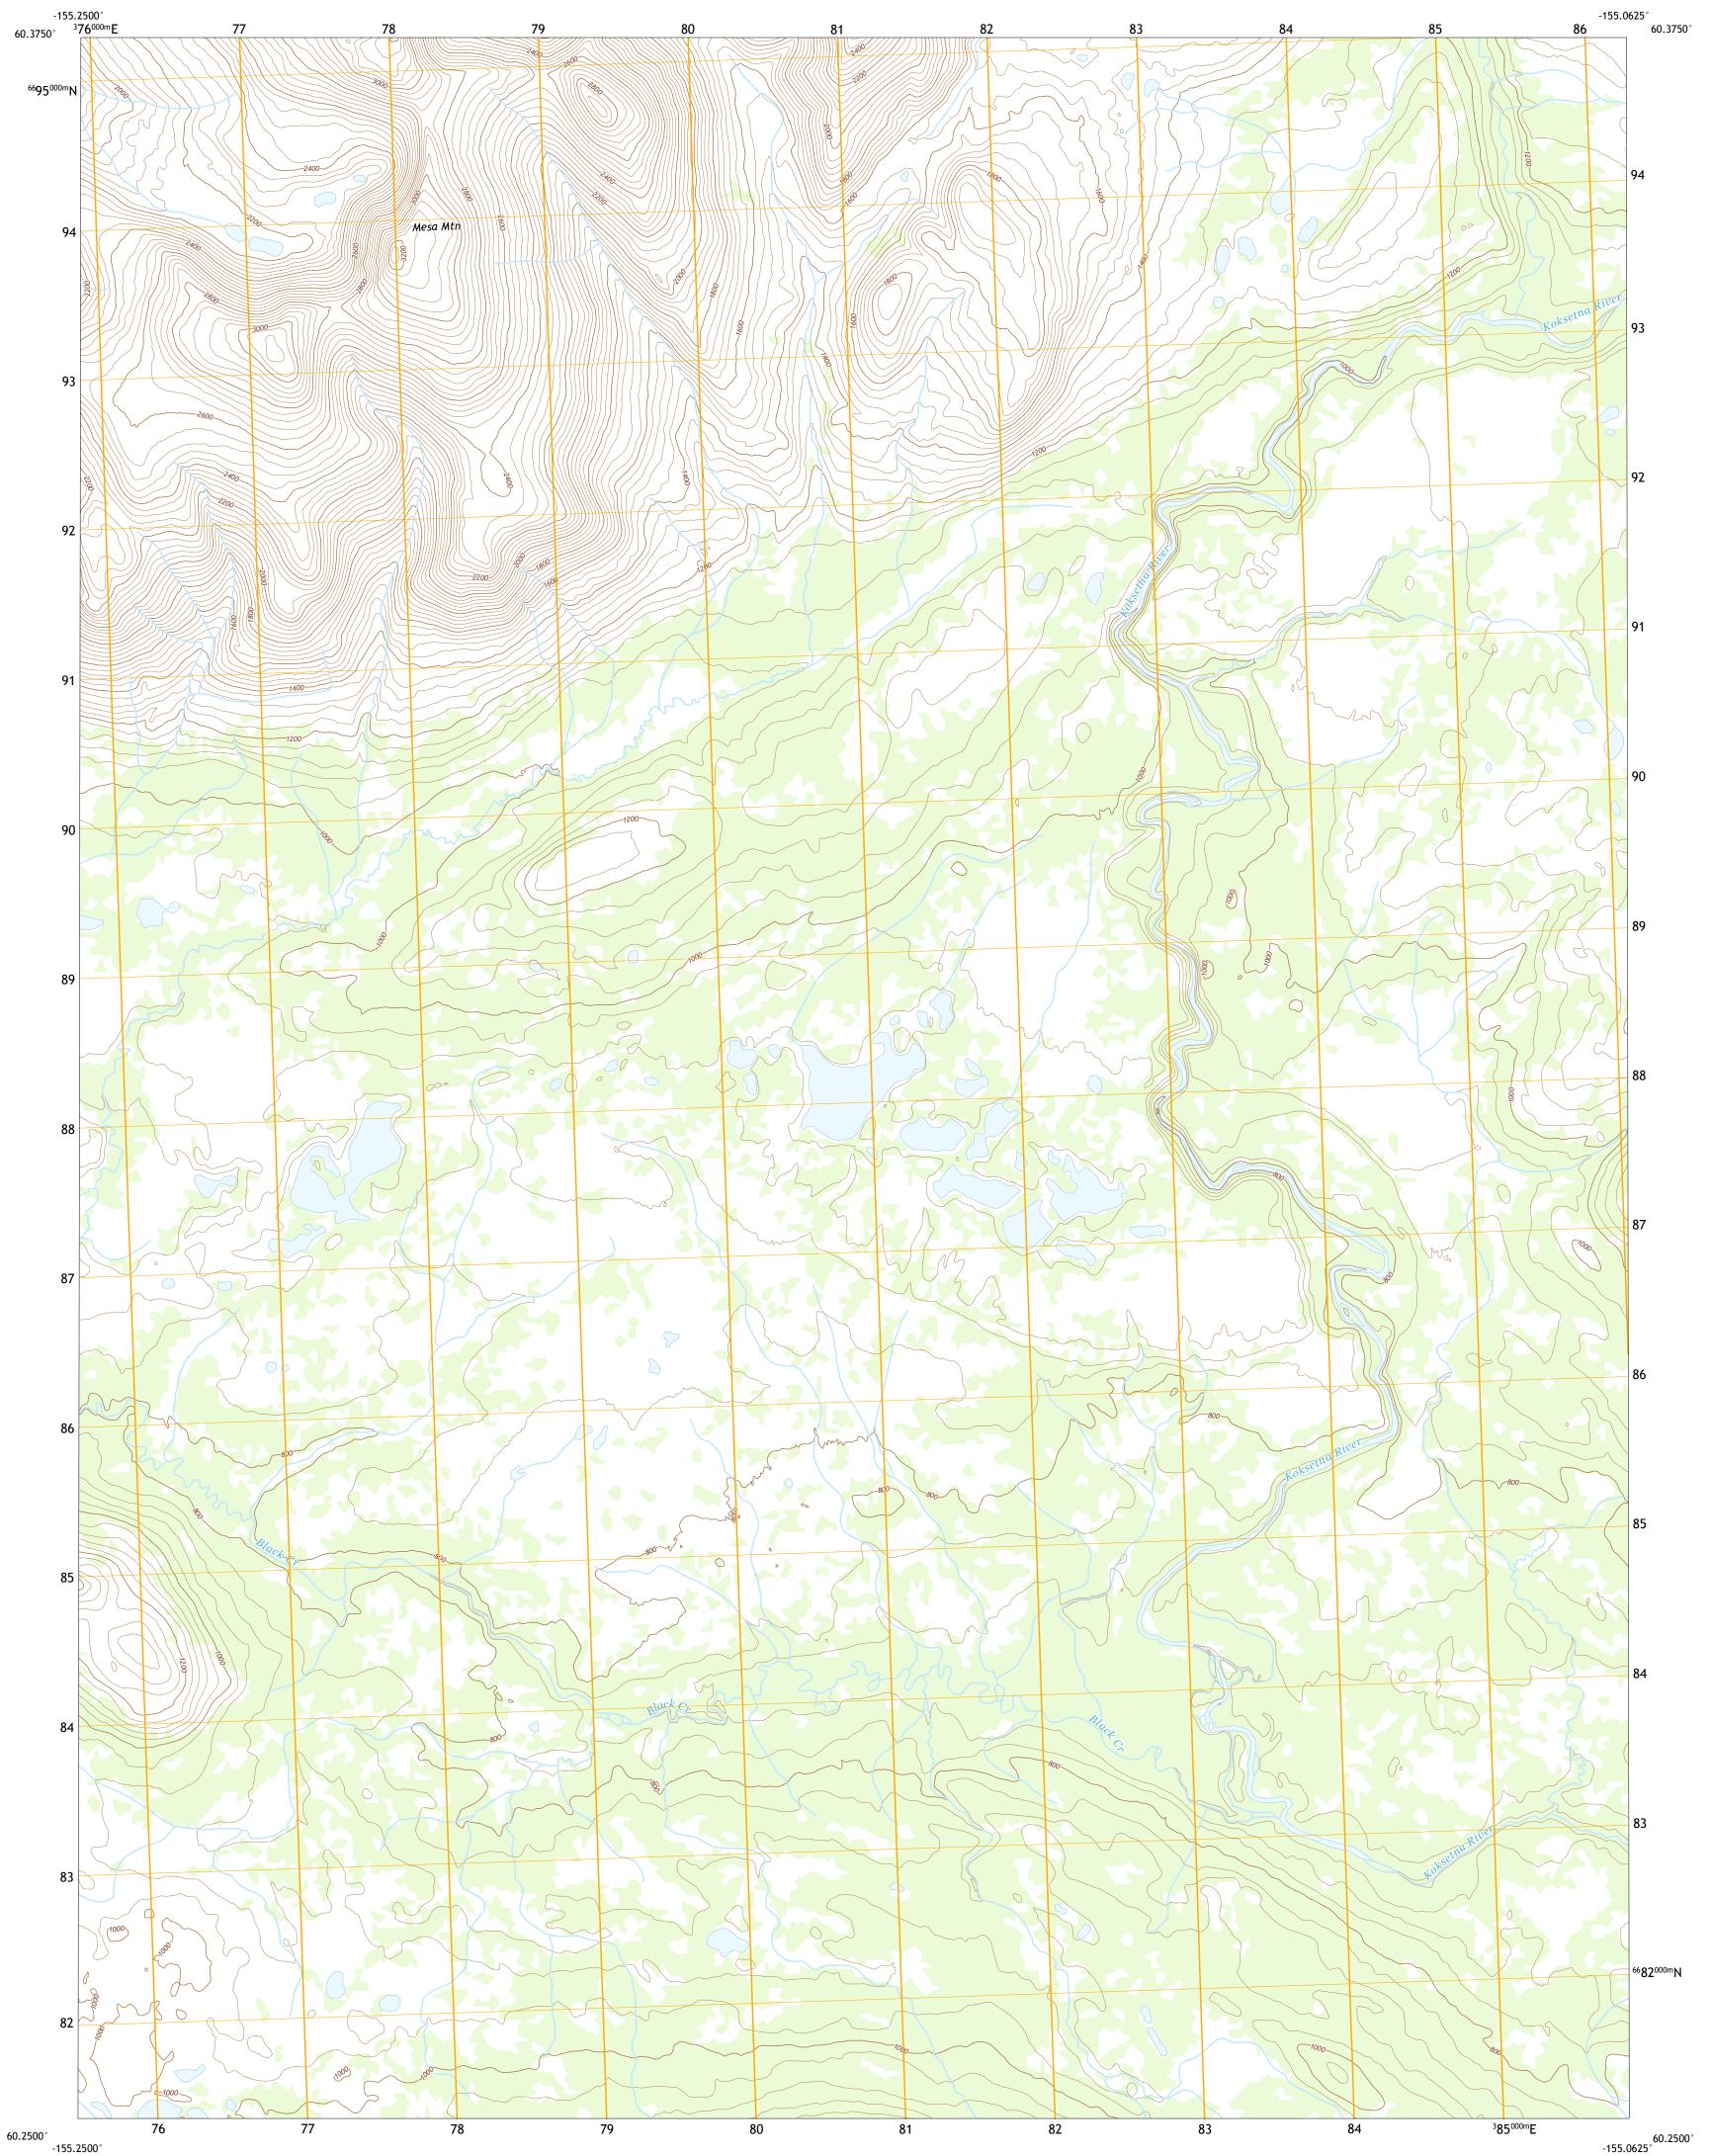

LAKE CLARK B-6 SW QUADRANGLE ALASKA - LAKE AND PENINSULA BOROUGH 7.5-MINUTE SERIES

This map is not a legal document. Boundaries may be generalized for this map scale. Private lands within government reservations may not be shown. Obtain permission before entering private lands.

-155.2500°