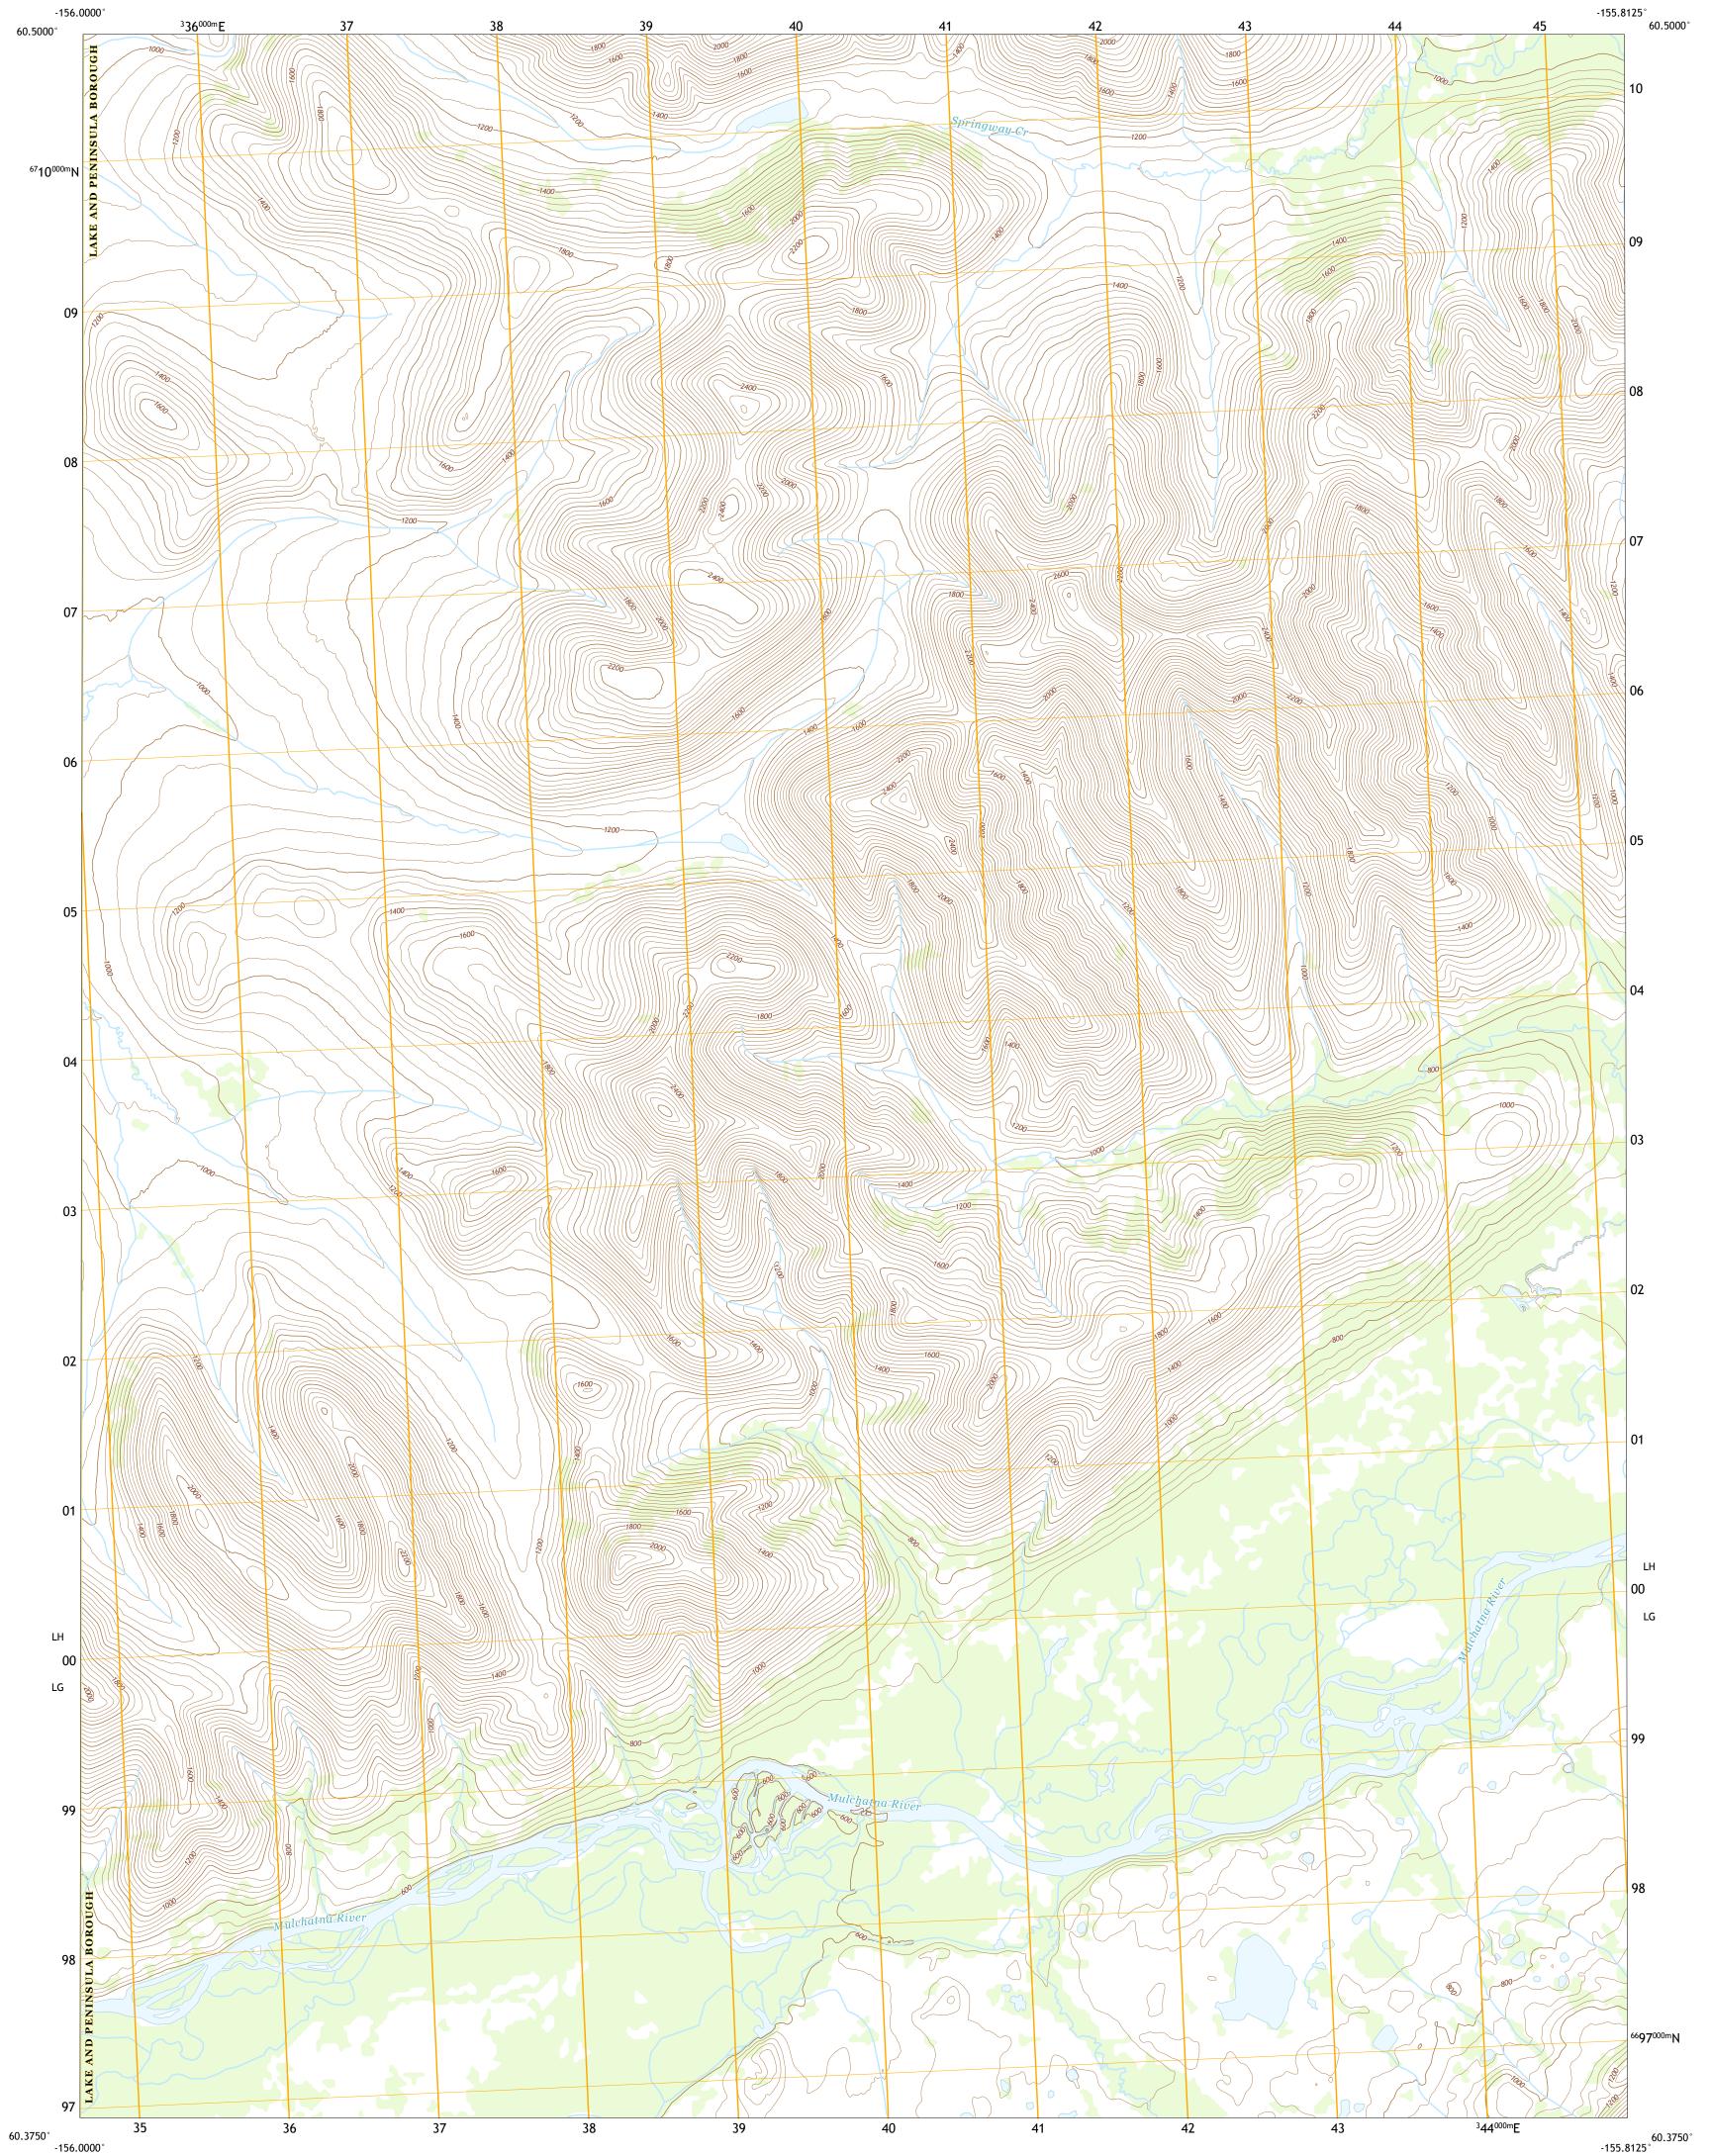

LAKE CLARK B-8 NW QUADRANGLE ALASKA - LAKE AND PENINSULA BOROUGH 7.5-MINUTE SERIES

This map is not a legal document. Boundaries may be generalized for this map scale. Private lands within government reservations may not be shown. Obtain permission before entering private lands.