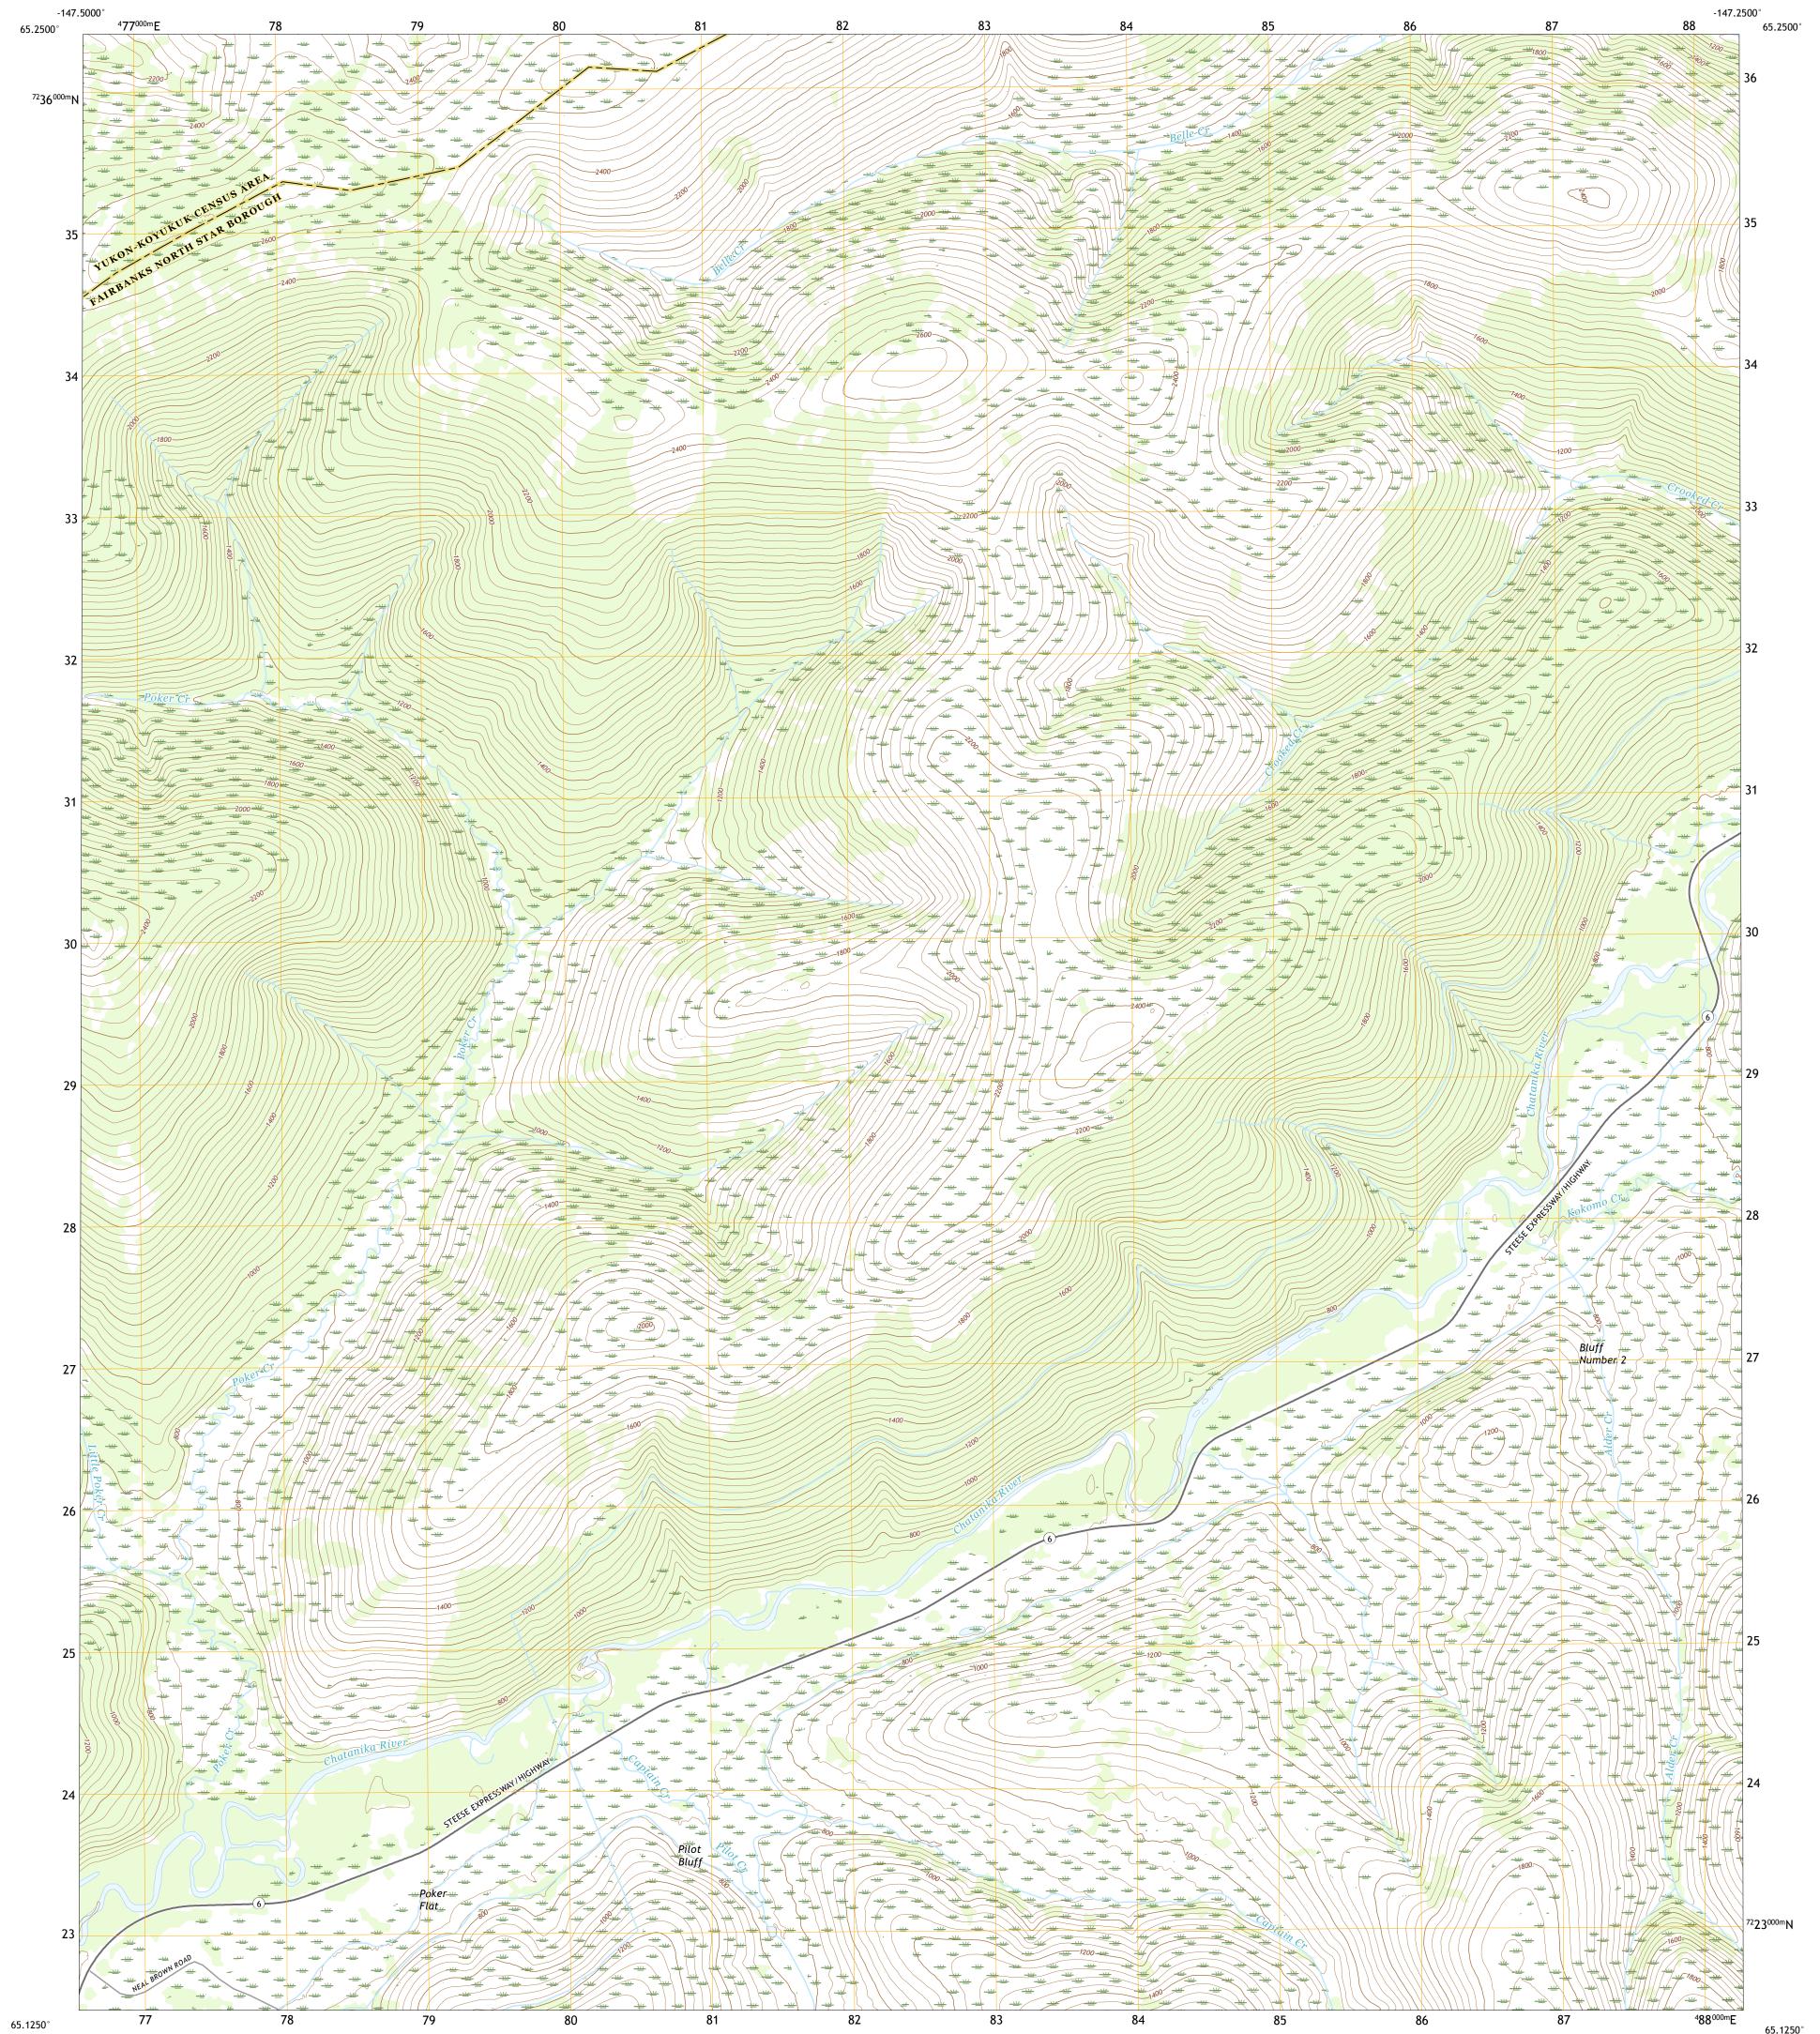

North American Datum of 1983 (NAD83) World Geodetic System of 1984 (WGS84). Projection and 1 000-meter grid:Universal Transverse Mercator, Zone 6W This map is not a legal document. Boundaries may be generalized for this map scale. Private lands within government reservations may not be shown. Obtain permission before entering private lands. Imagery......SPOT, © July 2009 Roads......SPOT, © July 2009 Roads.......GNIS, 1981 - 2017 Names.......GNIS, 1981 - 2017 Hydrography......National Hydrography Dataset, 2001 - 2016 Contours......National Elevation Dataset, 2016 Boundaries......Multiple sources; see metadata file 2014 - 2016 Public Land Survey System.......BLM, 2008 - 2017 Wetlands......FWS National Wetlands Inventory 1978 - 1979