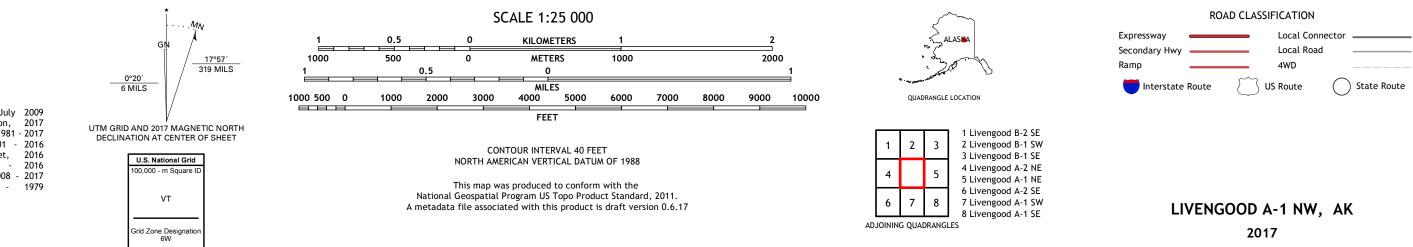

North American Datum of 1983 (NAD83) World Geodetic System of 1984 (WGS84). Projection and 1 000-meter grid:Universal Transverse Mercator, Zone 6W This map is not a legal document. Boundaries may be generalized for this map scale. Private lands within government reservations may not be shown. Obtain permission before entering private lands. Imagery......SPOT, © July 2009 Roads......SPOT, © July 2009 Roads.......GNIS, 1981 - 2017 Names.......GNIS, 1981 - 2017 Hydrography......National Hydrography Dataset, 2001 - 2016 Contours......National Elevation Dataset, 2016 Boundaries......Multiple sources; see metadata file 2014 - 2016 Public Land Survey System.......BLM, 2008 - 2017 Wetlands......FWS National Wetlands Inventory 1978 - 1979

Produced by the United States Geological Survey