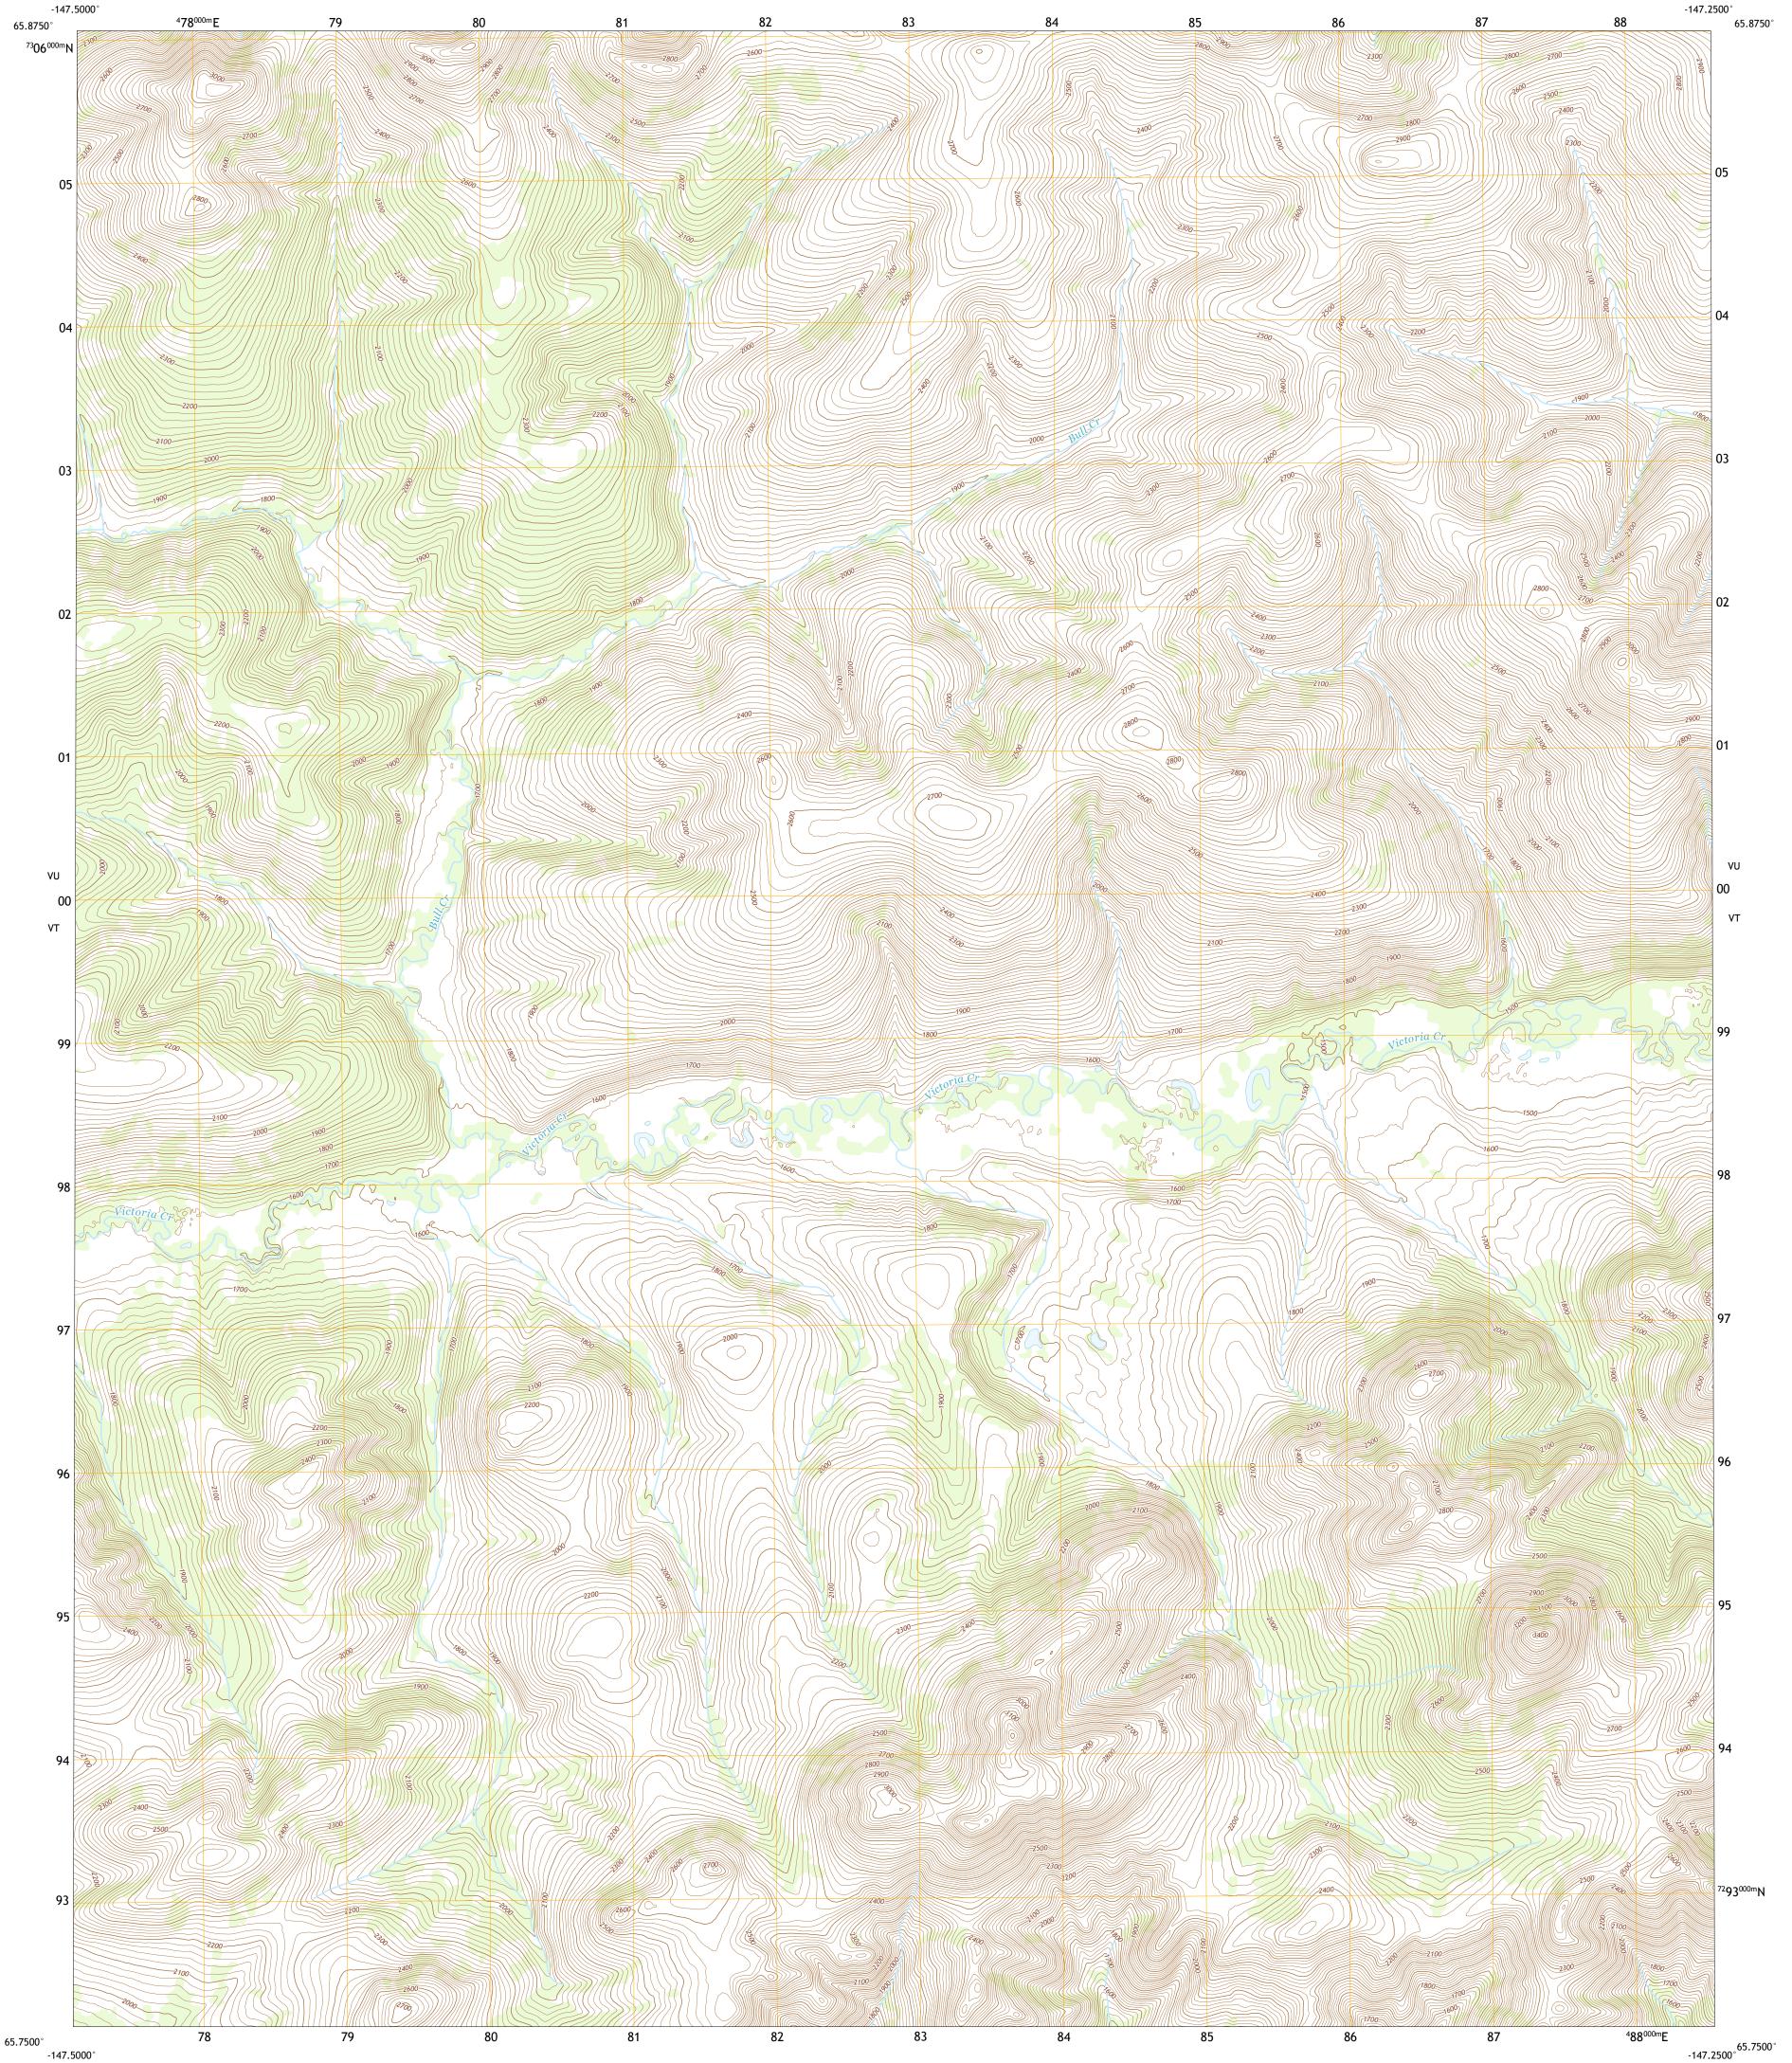

The National Map US Topo

LIVENGOOD D-1 SW QUADRANGLE ALASKA - YUKON-KOYUKUK CENSUS AREA 7.5-MINUTE SERIES

Produced by the United States Geological Survey North American Datum of 1983 (NAD83) World Geodetic System of 1984 (WGS84). Projection and 1 000-meter grid:Universal Transverse Mercator, Zone 6W This map is not a legal document. Boundaries may be generalized for this map scale. Private lands within government reservations may not be shown. Obtain permission before entering private lands. .....SPOT, © June 2009 ....Alaska Dept. of Transportation, Not Available .....GNIS, Not Available Imagery.... Roads..... Names..... 