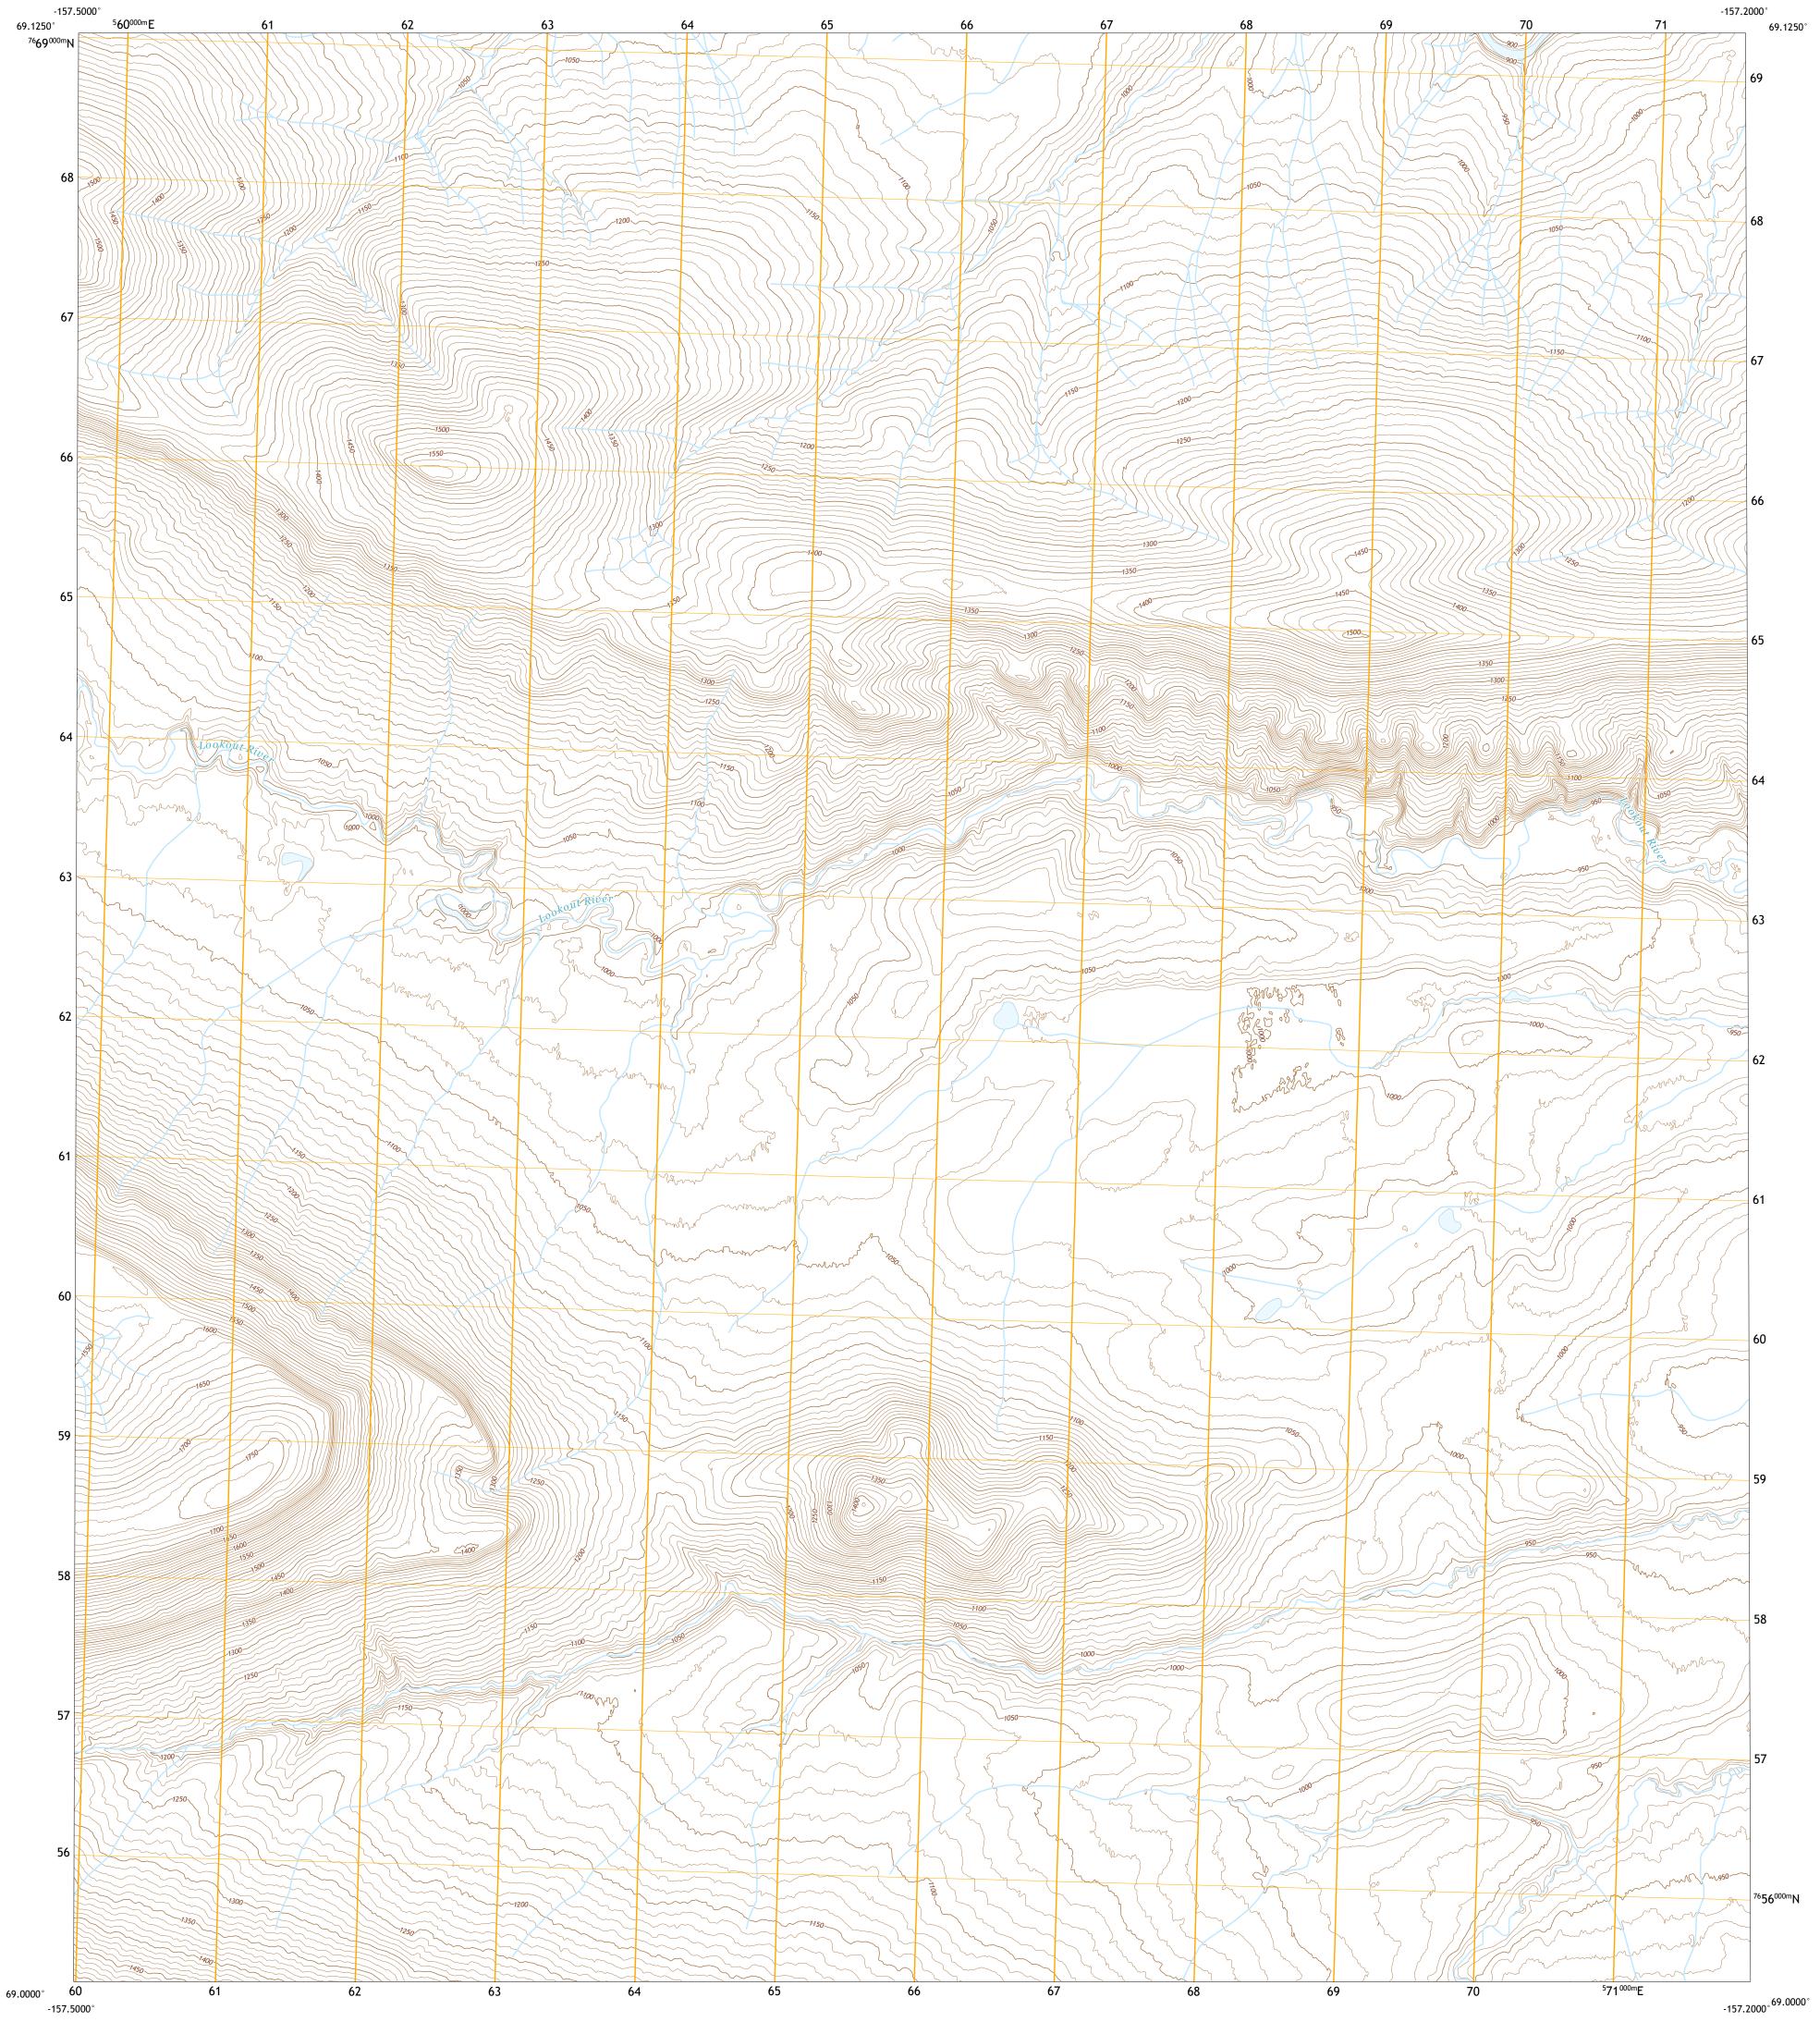

## LOOKOUT RIDGE A-3 SE QUADRANGLE ALASKA - NORTH SLOPE BOROUGH 7.5-MINUTE SERIES

Produced by the United States Geological Survey North American Datum of 1983 (NAD83) World Geodetic System of 1984 (WGS84). Projection and 1 000-meter grid:Universal Transverse Mercator, Zone 4W This map is not a legal document. Boundaries may be generalized for this map scale. Private lands within government reservations may not be shown. Obtain permission before entering private lands. Imagery......SPOT, © June 2010 Roads......GNIS, Not Available Names.......GNIS, Not Available Hydrography.....National Hydrography Dataset, 2001 - 2018 Contours.....National Elevation Dataset, 2019 Boundaries......Multiple sources; see metadata file 2018 - 2019 Public Land Survey System......BLM, 2008 Wetlands.....BLM, 2008