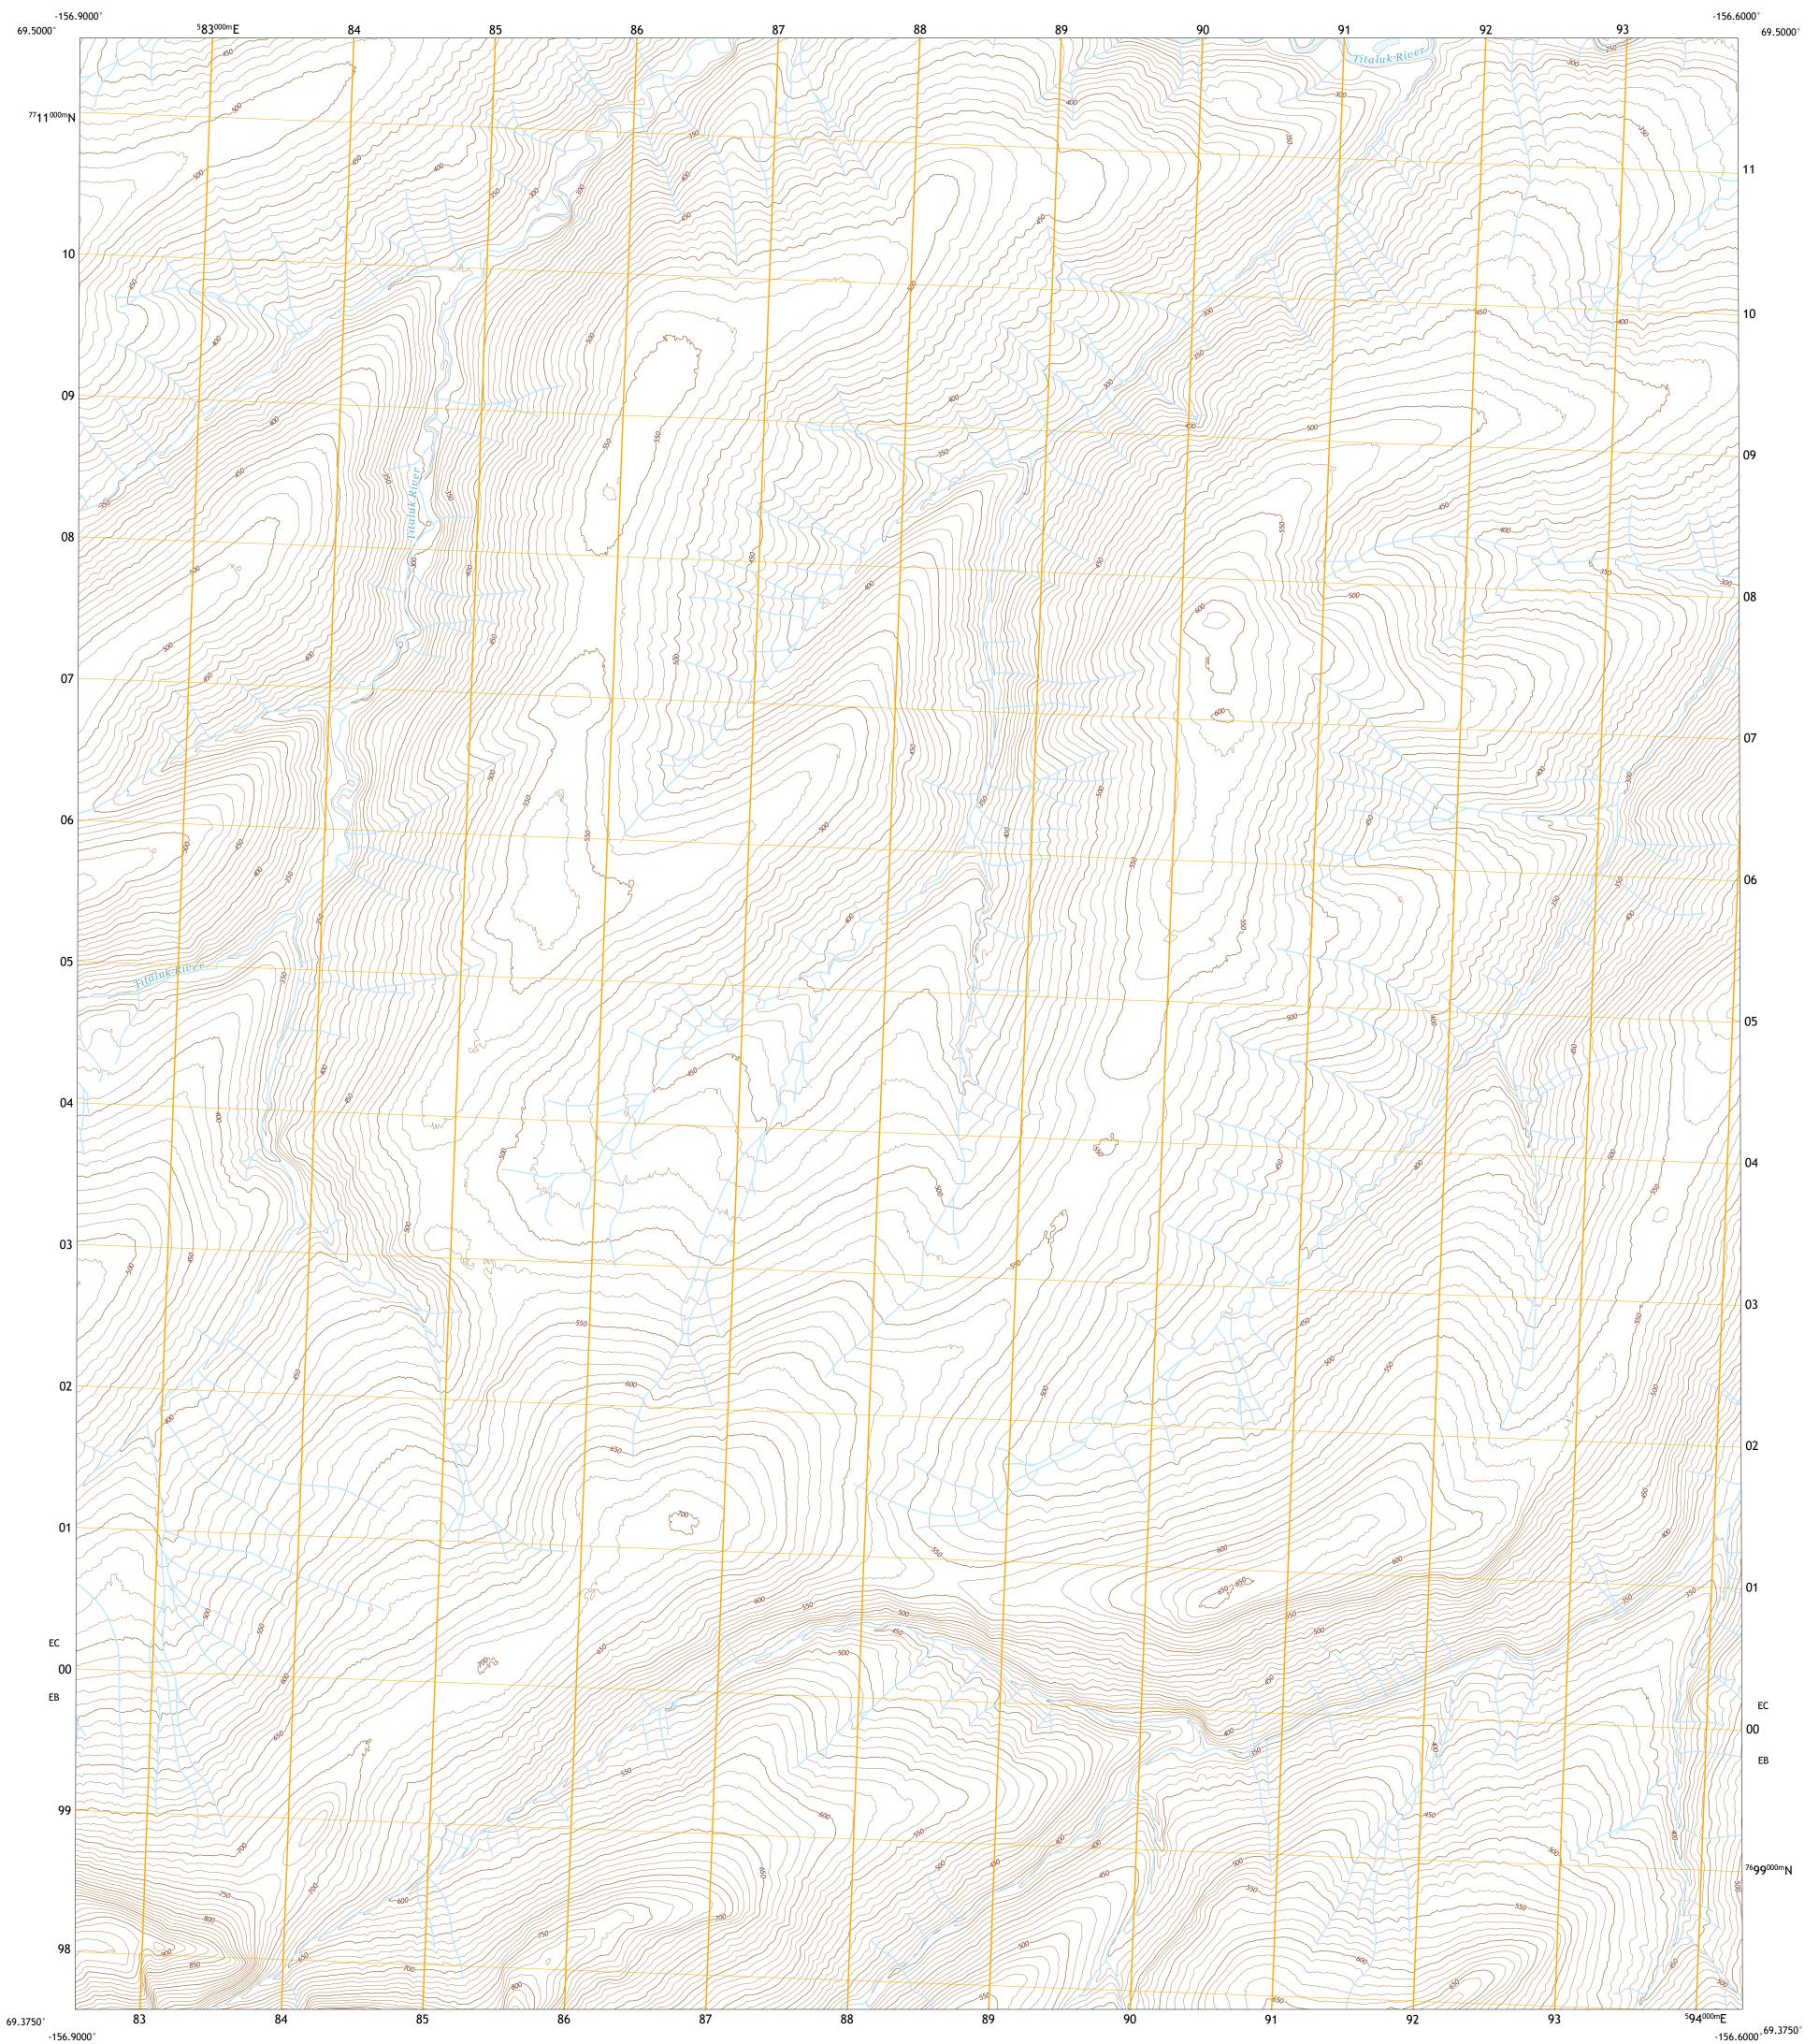

## LOOKOUT RIDGE B-2 NE QUADRANGLE ALASKA - NORTH SLOPE BOROUGH 7.5-MINUTE SERIES

Produced by the United States Geological Survey North American Datum of 1983 (NAD83) World Geodetic System of 1984 (WGS84). Projection and 1 000-meter grid:Universal Transverse Mercator, Zone 4W This map is not a legal document. Boundaries may be generalized for this map scale. Private lands within government reservations may not be shown. Obtain permission before entering private lands. Imagery......SPOT, © June 2010 Roads......GNIS, Not Available Names.......GNIS, Not Available Hydrography.....National Hydrography Dataset, 2004 - 2018 Contours.....National Elevation Dataset, 2019 Boundaries......Multiple sources; see metadata file 2018 - 2019 Public Land Survey System......BLM, 2008 Wetlands.....BLM, 2008