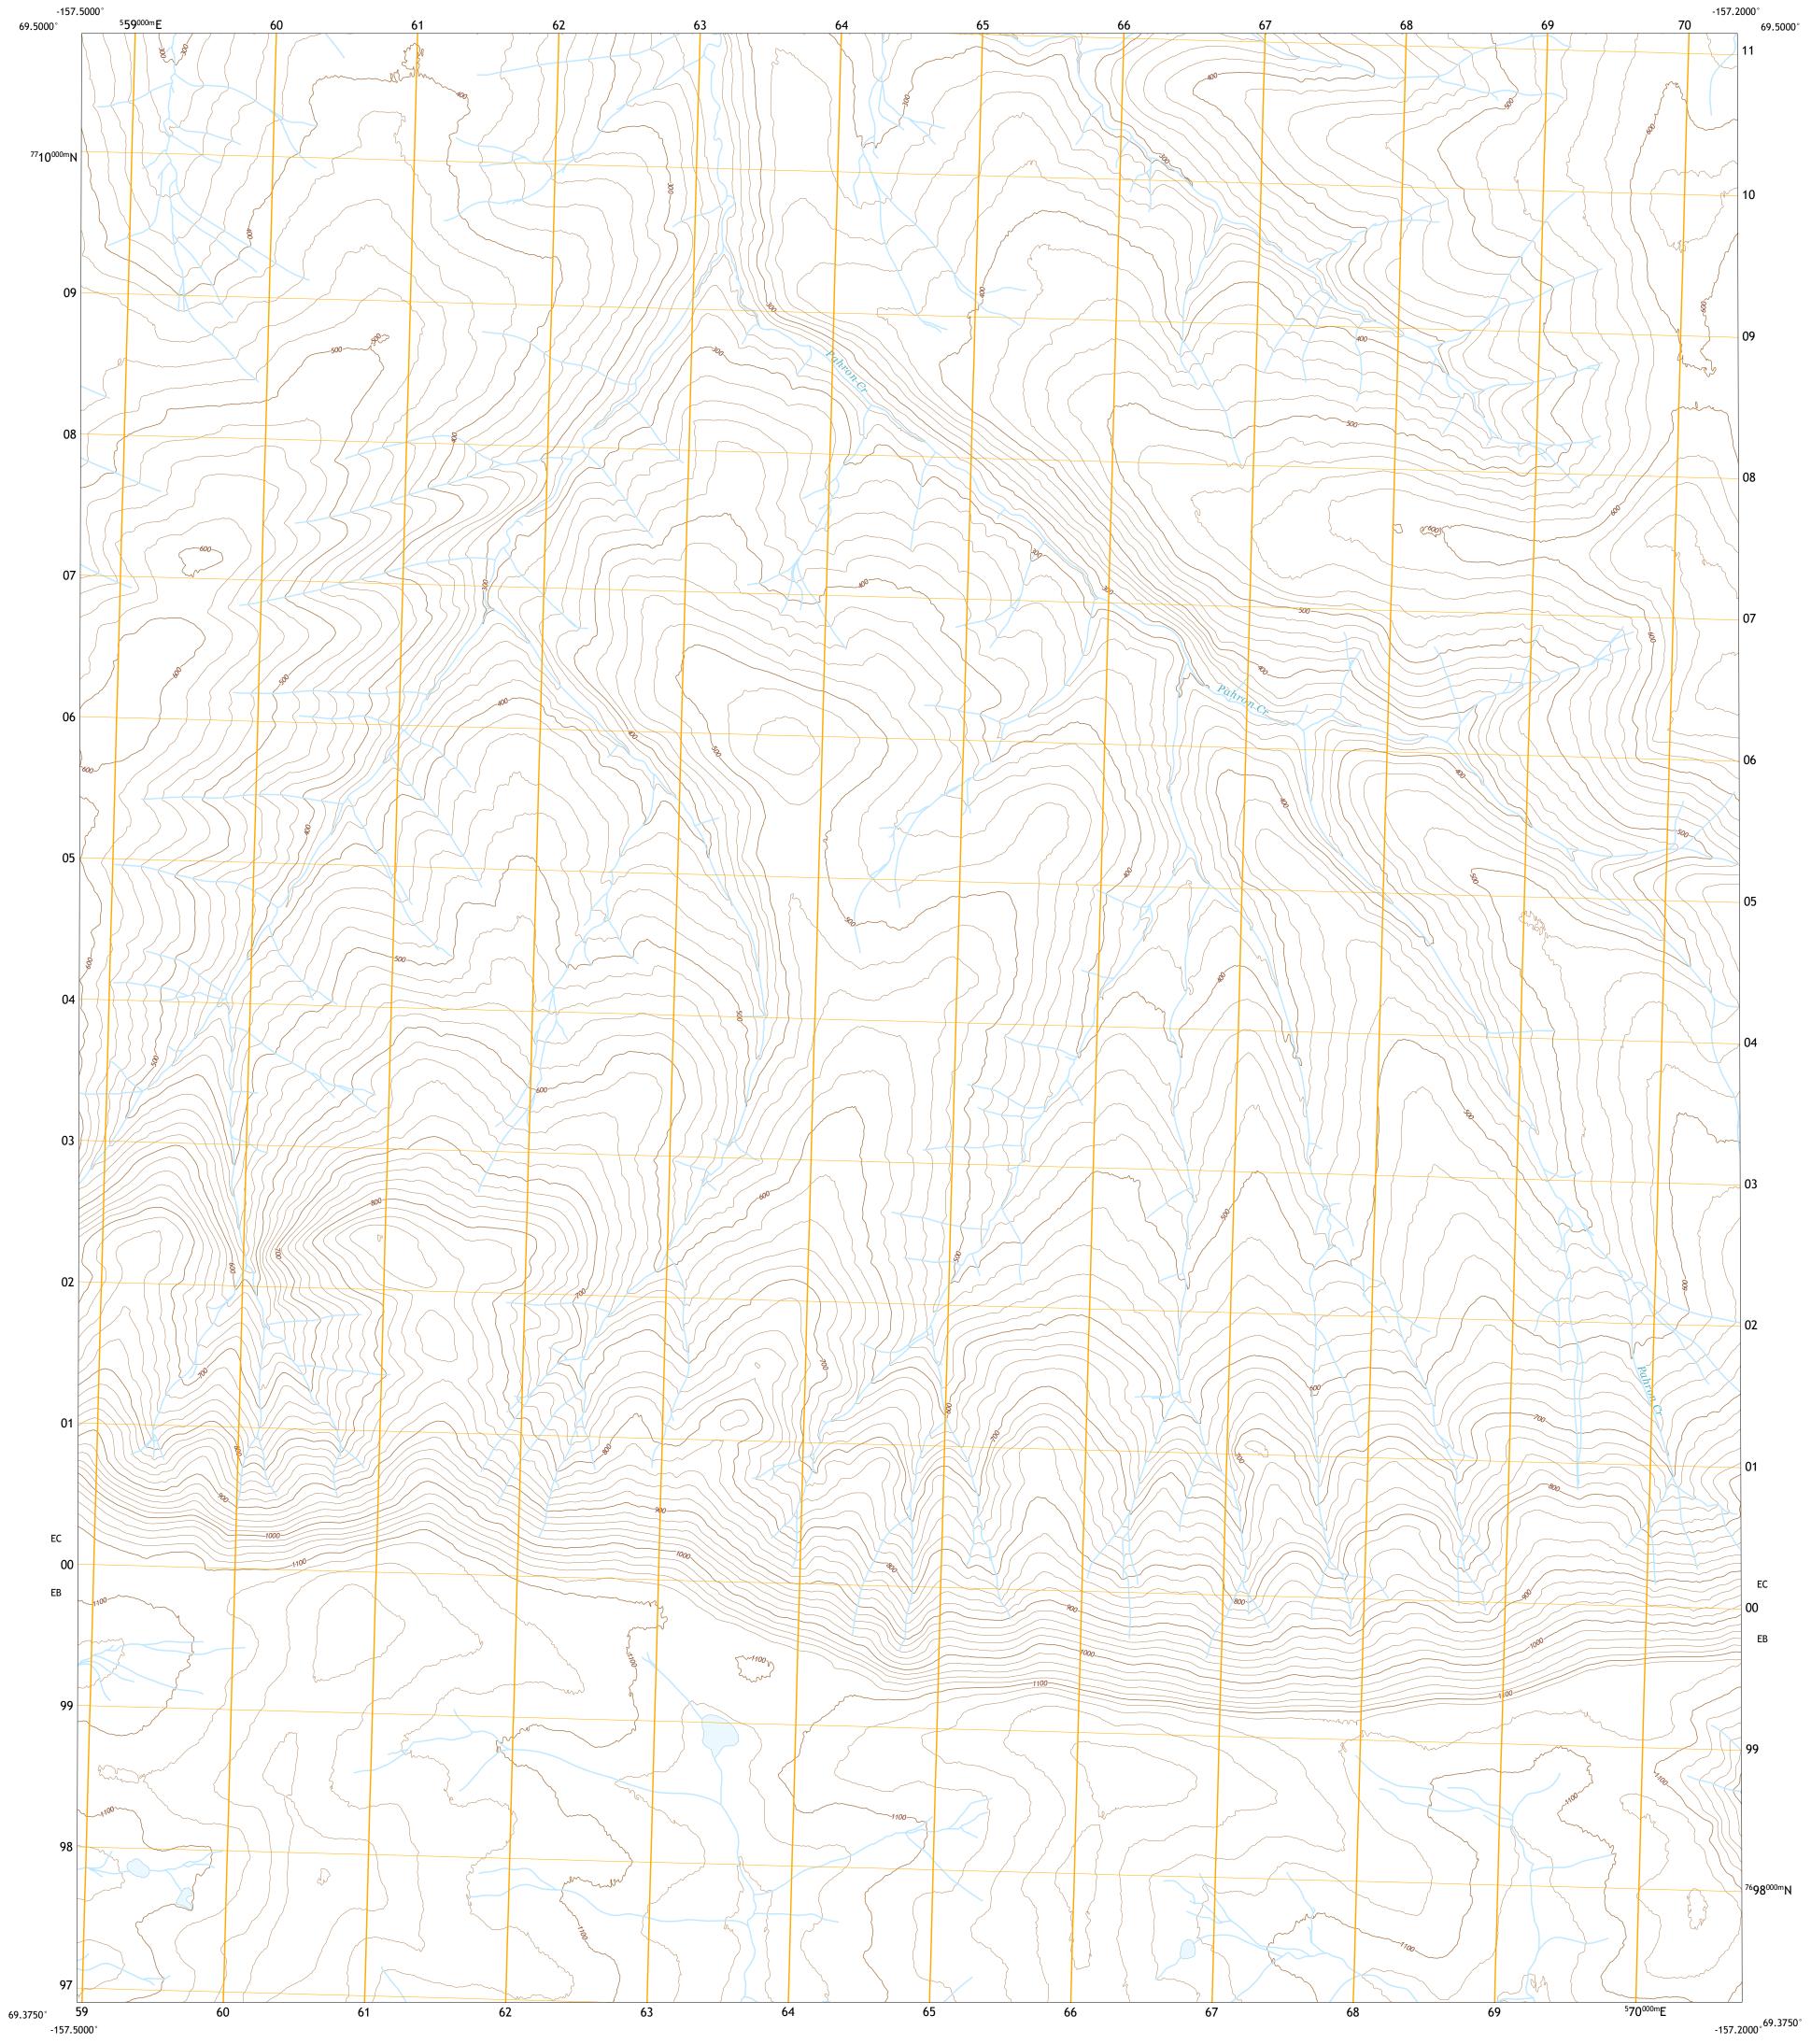

LOOKOUT RIDGE B-3 NE QUADRANGLE ALASKA - NORTH SLOPE BOROUGH 7.5-MINUTE SERIES

North American Datum of 1983 (NAD83) World Geodetic System of 1984 (WGS84). Projection and 1 000-meter grid:Universal Transverse Mercator, Zone 4W This map is not a legal document. Boundaries may be generalized for this map scale. Private lands within government reservations may not be shown. Obtain permission before entering private lands. Imagery......SPOT, © June 2010 Roads......GNIS, Not Available Names.......GNIS, Not Available Hydrography.....National Hydrography Dataset, 2001 - 2016 Contours.....National Elevation Dataset, 2019 Boundaries......Multiple sources; see metadata file 2018 - 2019 Public Land Survey System......BLM, 2008 Wetlands.....BLM, 2008