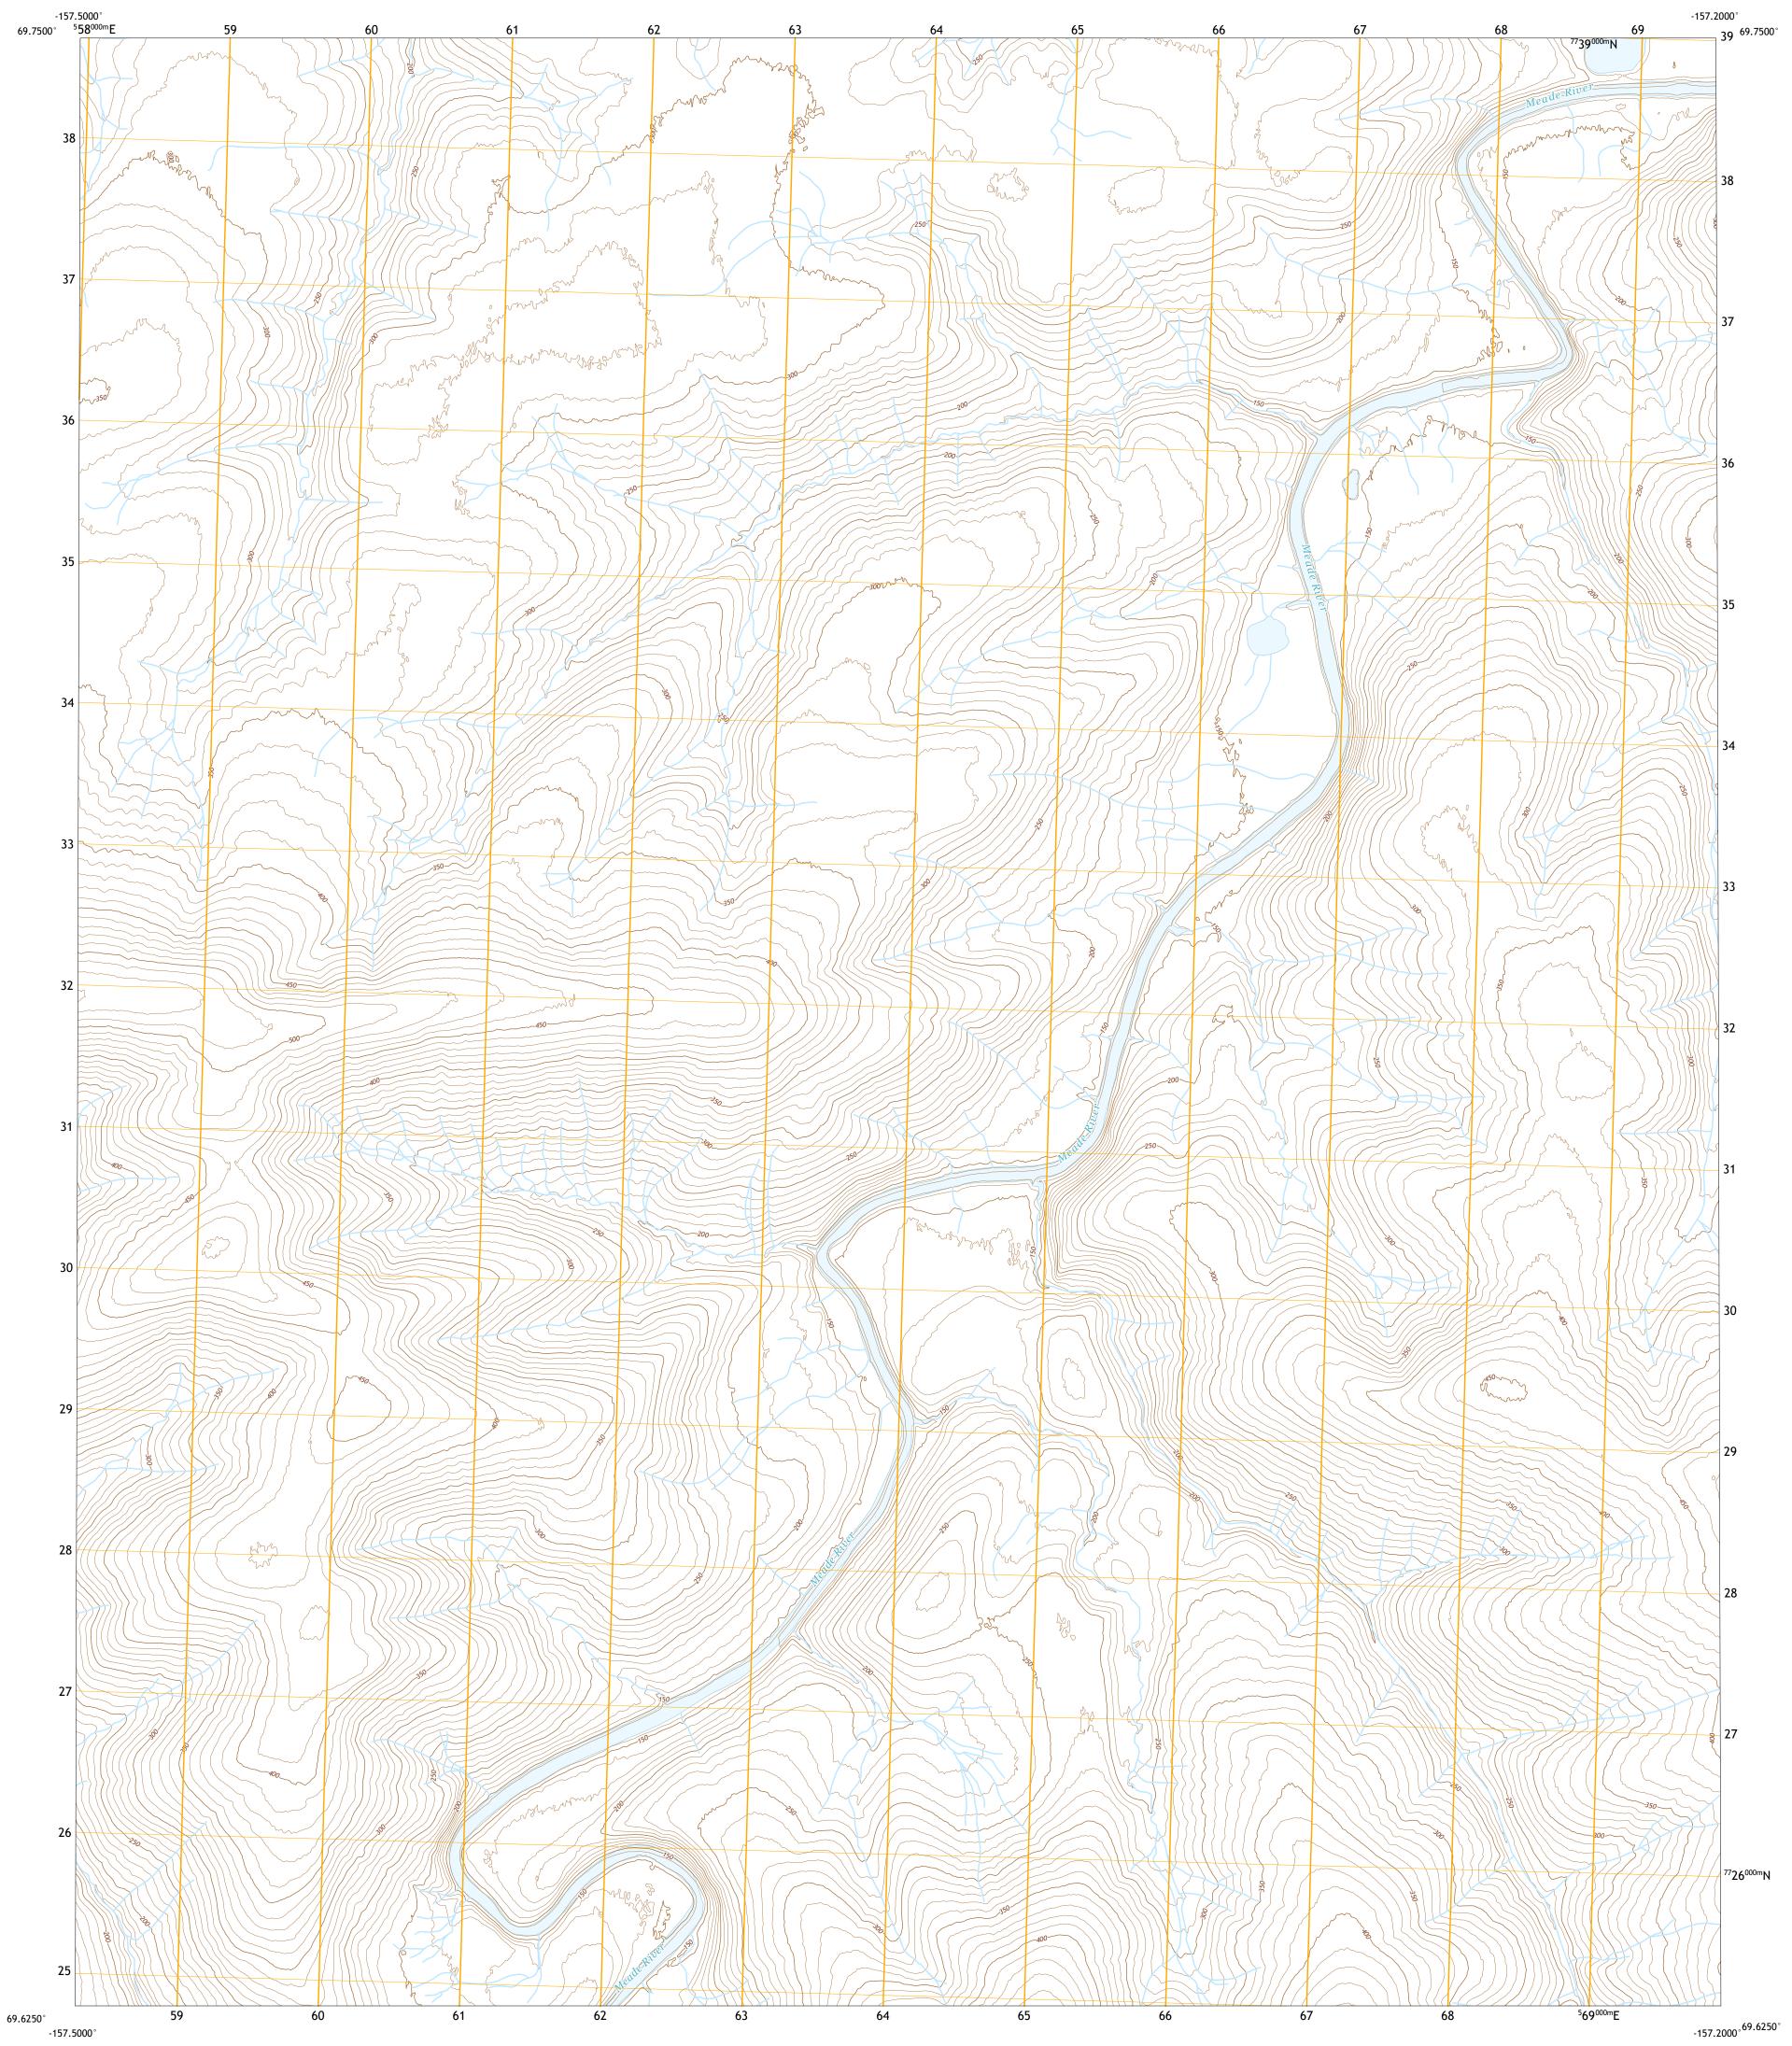

## LOOKOUT RIDGE C-3 NE QUADRANGLE ALASKA - NORTH SLOPE BOROUGH 7.5-MINUTE SERIES

Produced by the United States Geological Survey North American Datum of 1983 (NAD83) World Geodetic System of 1984 (WGS84). Projection and 1 000-meter grid:Universal Transverse Mercator, Zone 4W This map is not a legal document. Boundaries may be generalized for this map scale. Private lands within government reservations may not be shown. Obtain permission before entering private lands. Imagery......SPOT, © June 2010 Roads......GNIS, Not Available Names.......GNIS, Not Available Hydrography.....National Hydrography Dataset, 2001 - 2018 Contours.....National Elevation Dataset, 2019 Boundaries......Multiple sources; see metadata file 2018 - 2019 Public Land Survey System......BLM, 2008 Wetlands.....BLM, 2008