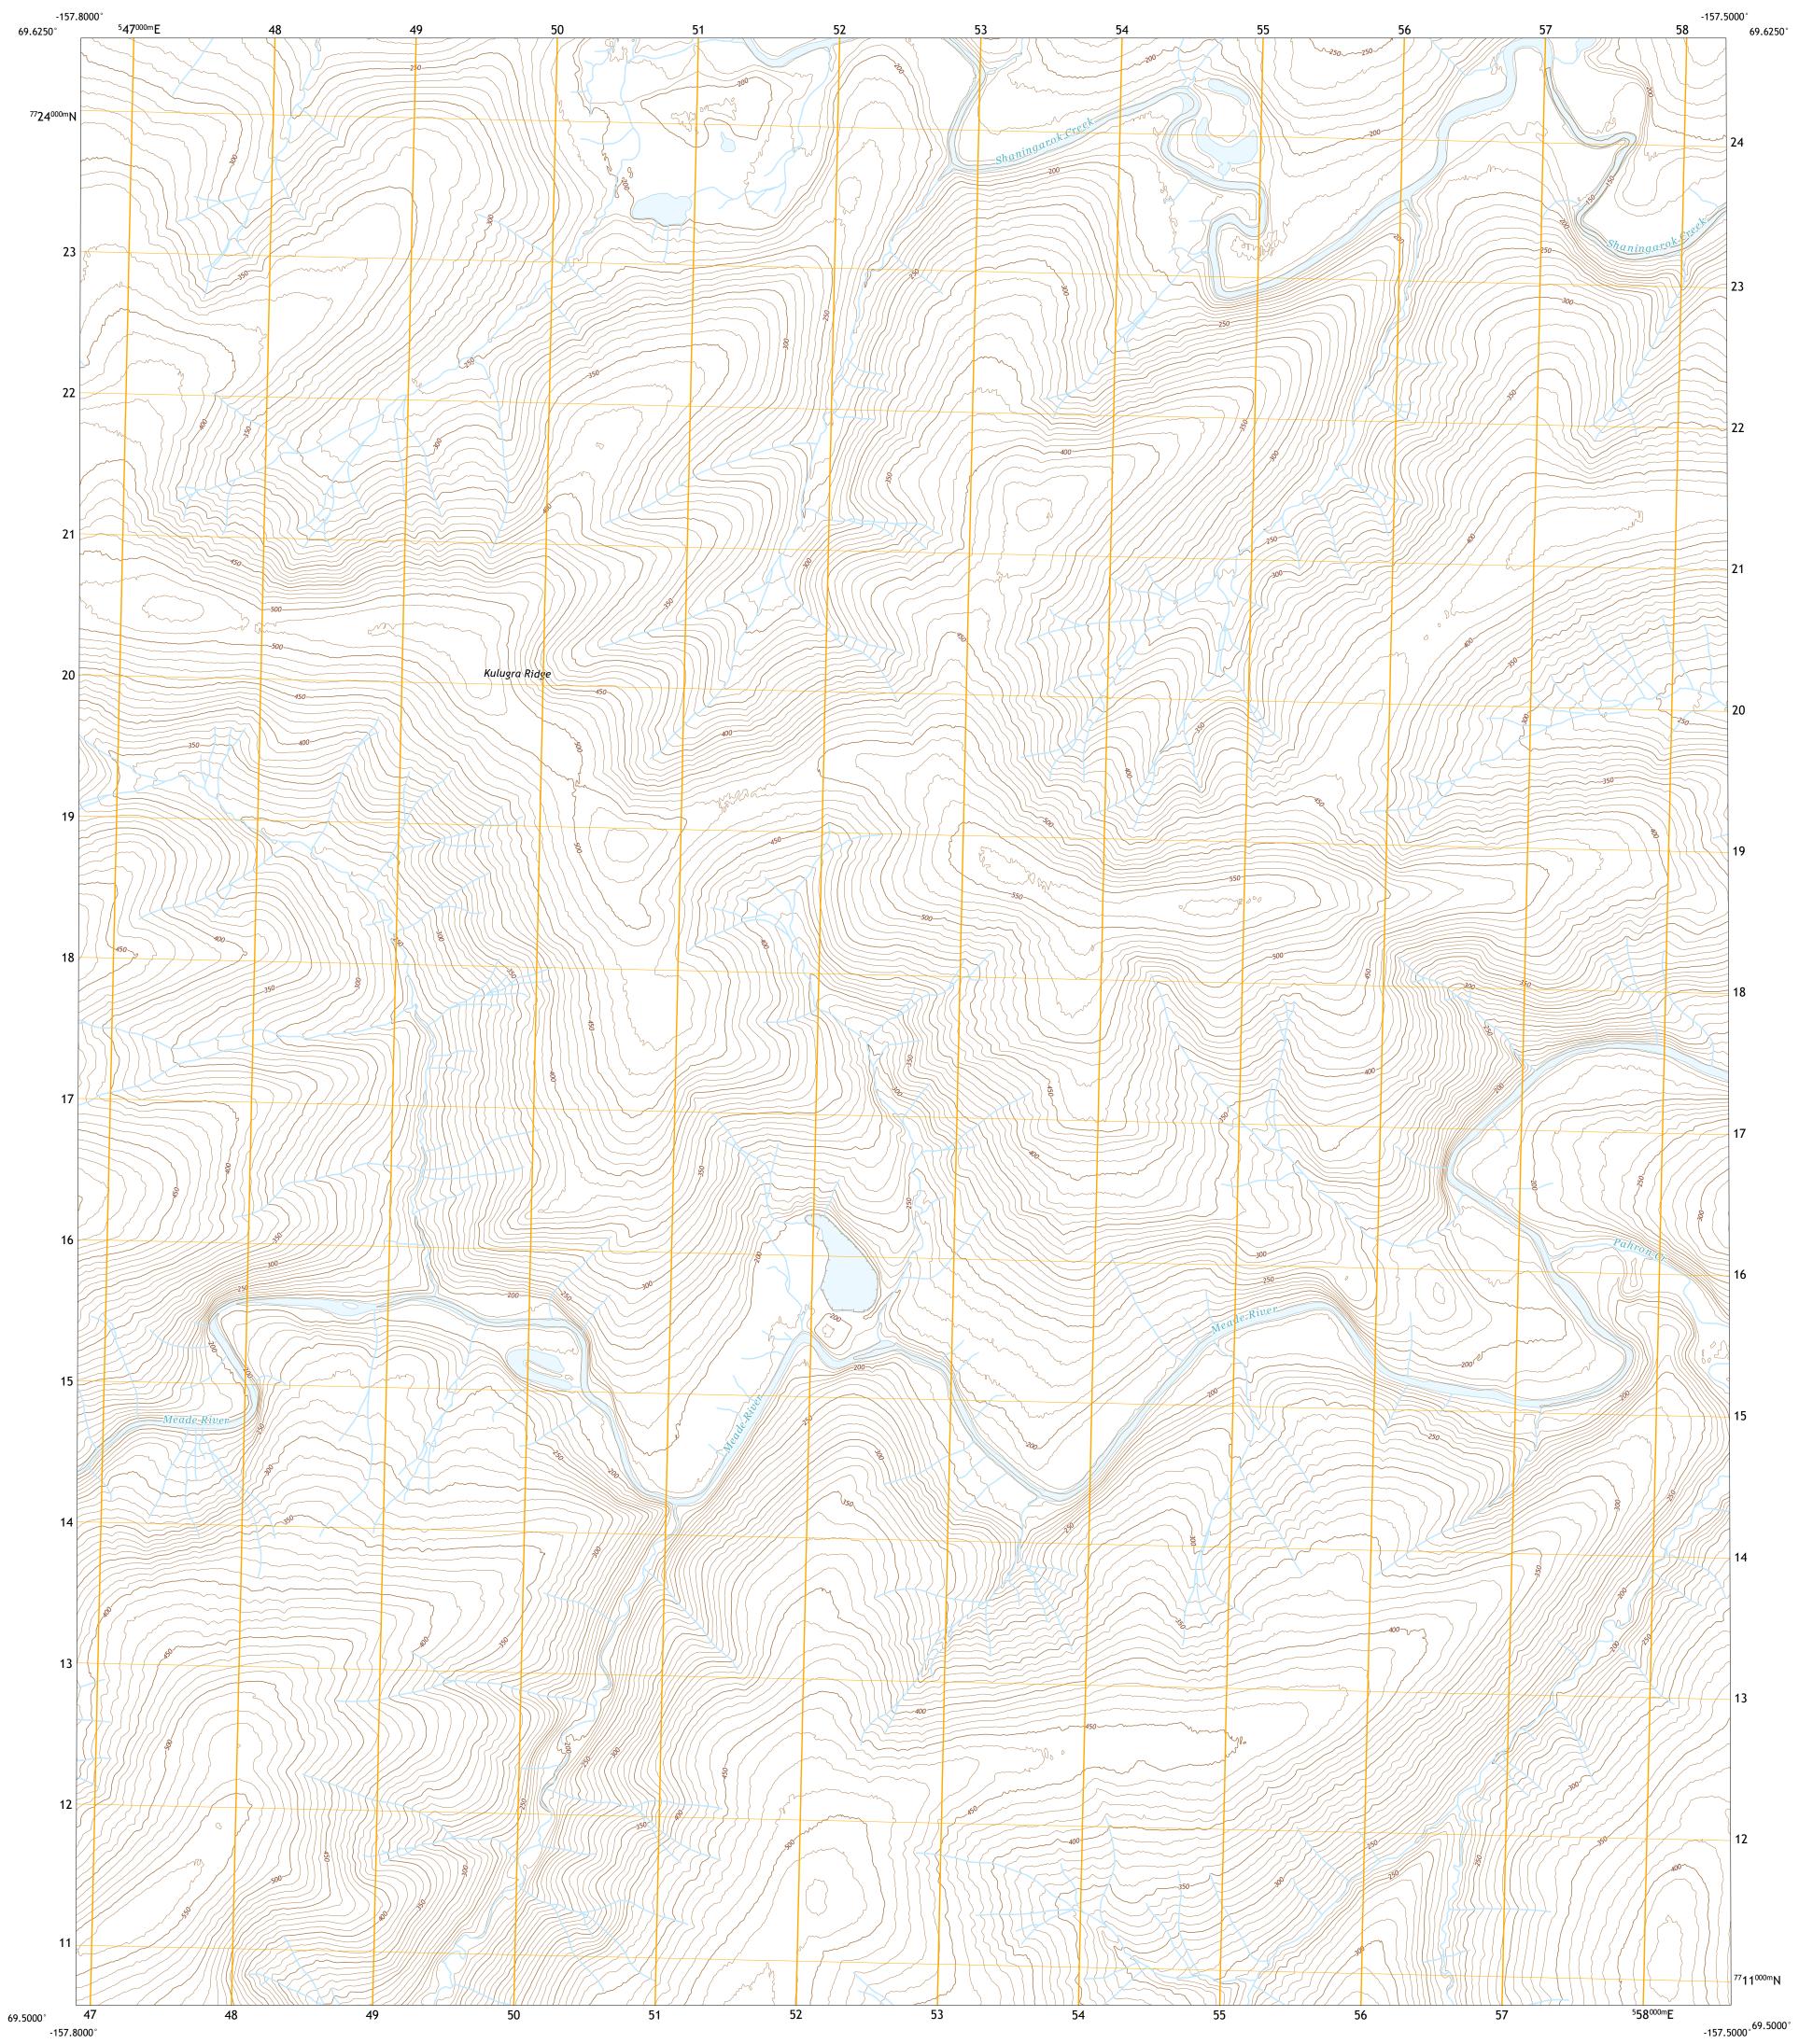

## LOOKOUT RIDGE C-3 SW QUADRANGLE ALASKA - NORTH SLOPE BOROUGH 7.5-MINUTE SERIES

Produced by the United States Geological Survey North American Datum of 1983 (NAD83) World Geodetic System of 1984 (WGS84). Projection and 1 000-meter grid:Universal Transverse Mercator, Zone 4W This map is not a legal document. Boundaries may be generalized for this map scale. Private lands within government reservations may not be shown. Obtain permission before entering private lands. Imagery......SPOT, © June 2010 Roads......GNIS, 1981 Hydrography......GNIS, 1981 Hydrography.....National Hydrography Dataset, 2001 - 2015 Contours.....National Elevation Dataset, 2019 Boundaries......Multiple sources; see metadata file 2018 - 2019 Public Land Survey System......BLM, 2008 Wetlands......BLM, 2008