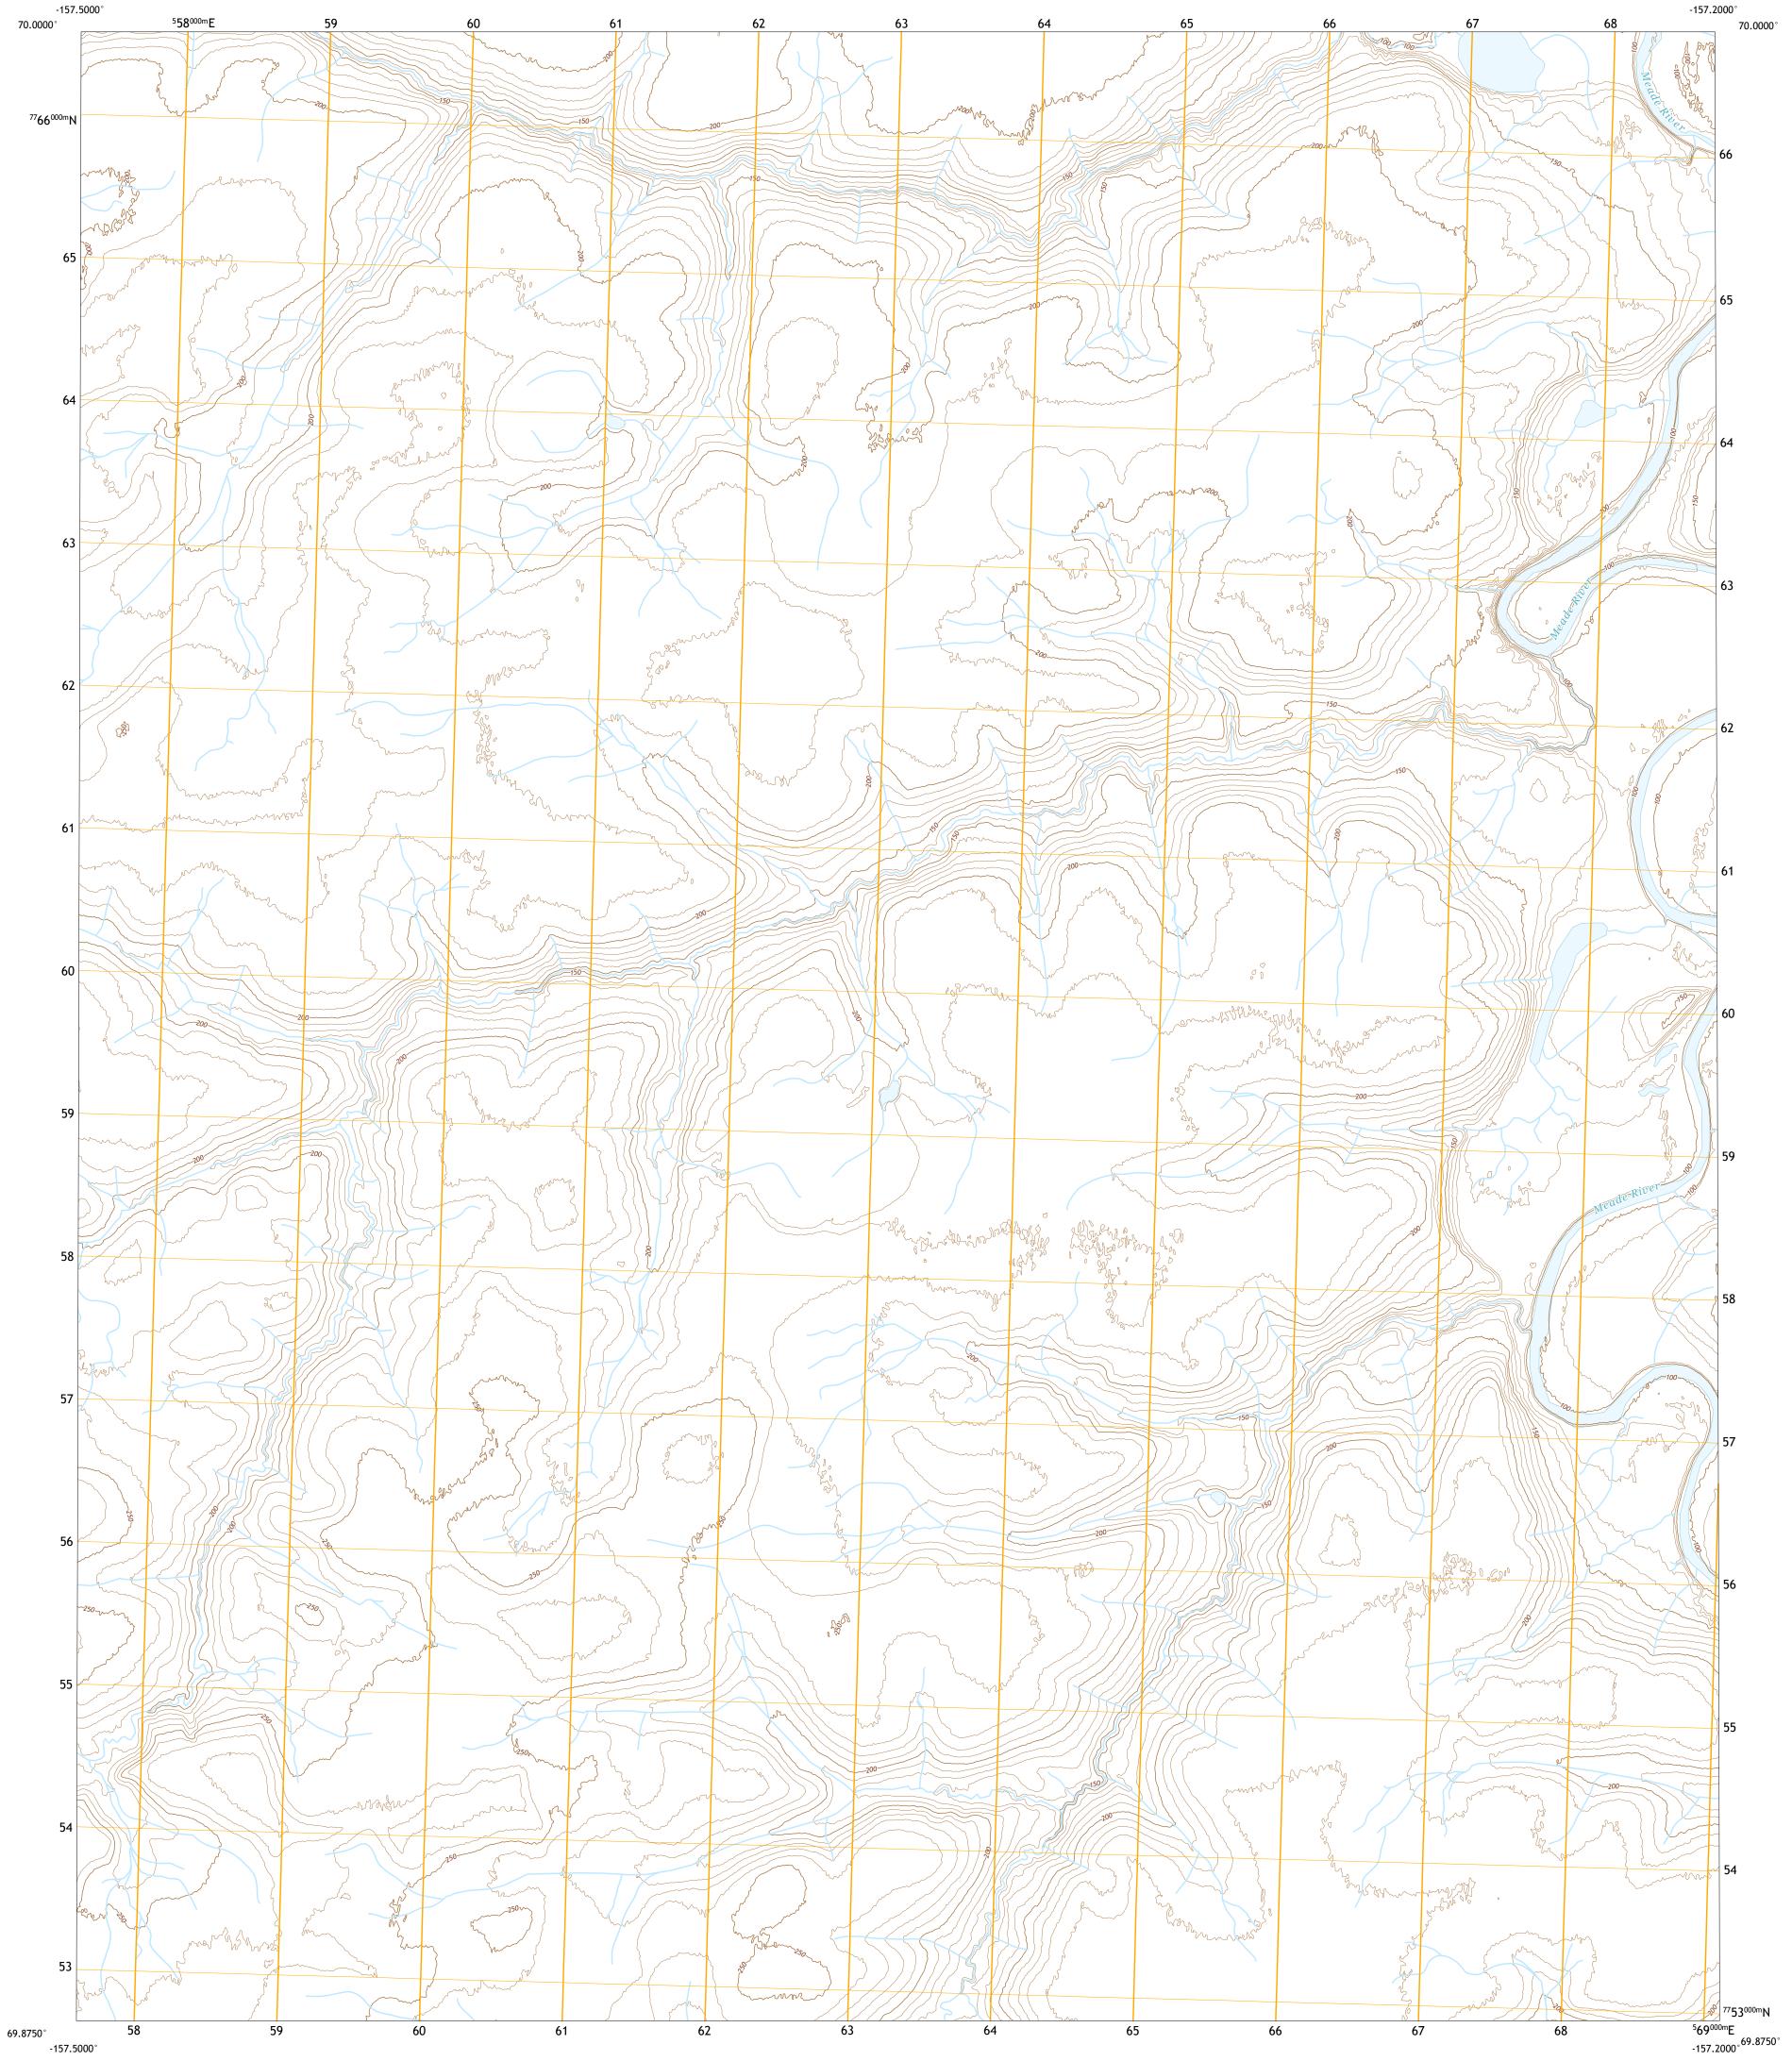

## LOOKOUT RIDGE D-3 NE QUADRANGLE ALASKA - NORTH SLOPE BOROUGH 7.5-MINUTE SERIES

Produced by the United States Geological Survey North American Datum of 1983 (NAD83) World Geodetic System of 1984 (WGS84). Projection and 1 000-meter grid:Universal Transverse Mercator, Zone 4W This map is not a legal document. Boundaries may be generalized for this map scale. Private lands within government reservations may not be shown. Obtain permission before entering private lands. Imagery......SPOT, © June 2010 Roads......GNIS, Not Available Names.......GNIS, Not Available Hydrography.......National Hydrography Dataset, 2001 - 2018 Contours.....National Elevation Dataset, 2019 Boundaries......Multiple sources; see metadata file 2018 - 2019 Public Land Survey System.......BLM, 2008 Wetlands......BLM, 2008