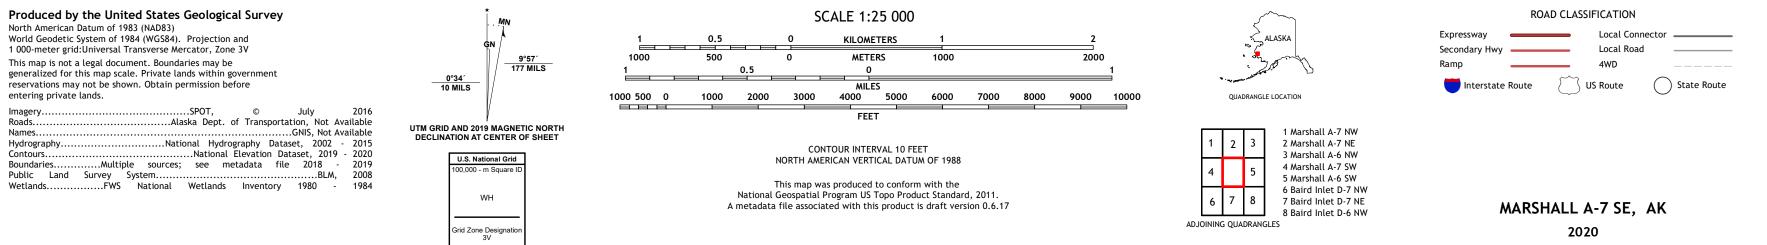

-164.4375°

-164.2500°

North American Datum of 1983 (NAD83) World Geodetic System of 1984 (WGS84). Projection and 1 000-meter grid:Universal Transverse Mercator, Zone 3V This map is not a legal document. Boundaries may be generalized for this map scale. Private lands within government reservations may not be shown. Obtain permission before entering private lands. Imagery......SPOT, © July 2016 Roads......SPOT, © July 2016 Roads......GNIS, Not Available Hydrography.....National Hydrography Dataset, 2002 - 2015 Contours.....National Elevation Dataset, 2019 - 2020 Boundaries......Multiple sources; see metadata file 2018 - 2019 Public Land Survey System......BLM, 2008 Wetlands......BLM, 2008