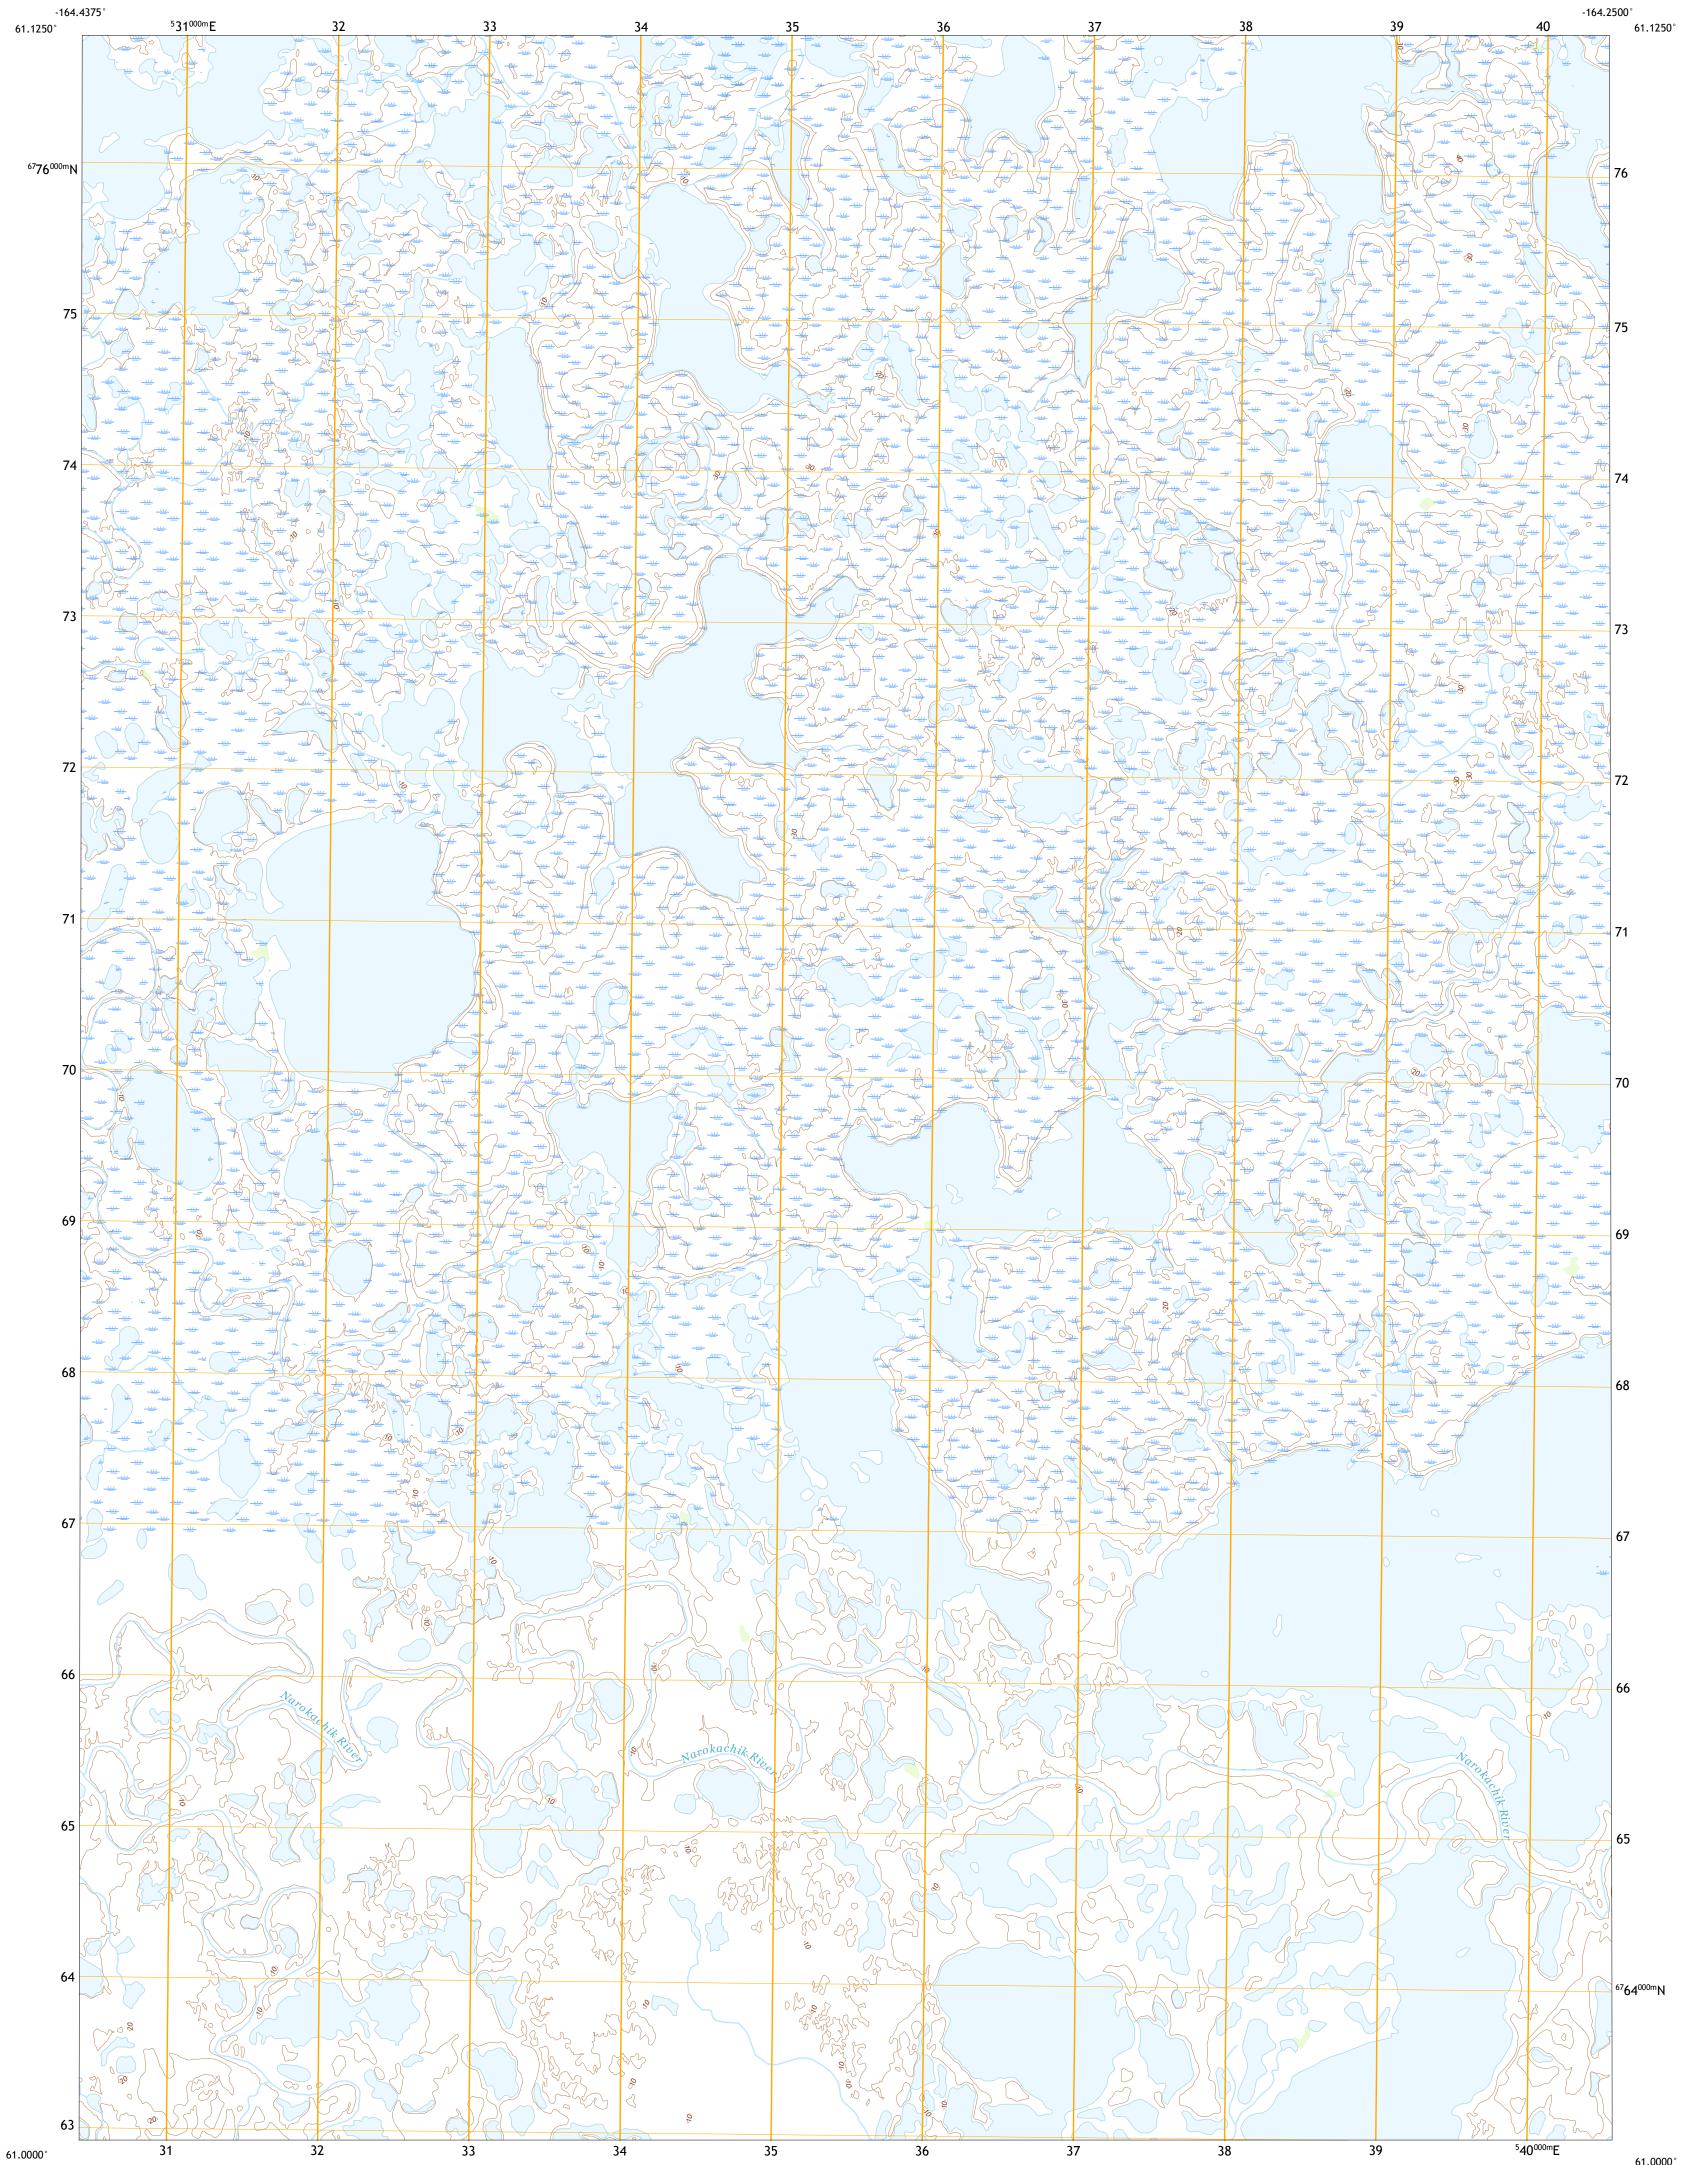

-164.4375°

-164.2500°

North American Datum of 1983 (NAD83) World Geodetic System of 1984 (WGS84). Projection and 1 000-meter grid:Universal Transverse Mercator, Zone 3V This map is not a legal document. Boundaries may be generalized for this map scale. Private lands within government reservations may not be shown. Obtain permission before entering private lands. Imagery......SPOT, © July 2016 Roads......SPOT, © July 2016 Roads......GNIS, Not Available Hydrography.....National Hydrography Dataset, 2002 - 2015 Contours.....National Elevation Dataset, 2019 - 2020 Boundaries......Multiple sources; see metadata file 2018 - 2019 Public Land Survey System......BLM, 2008 Wetlands......BLM, 2008