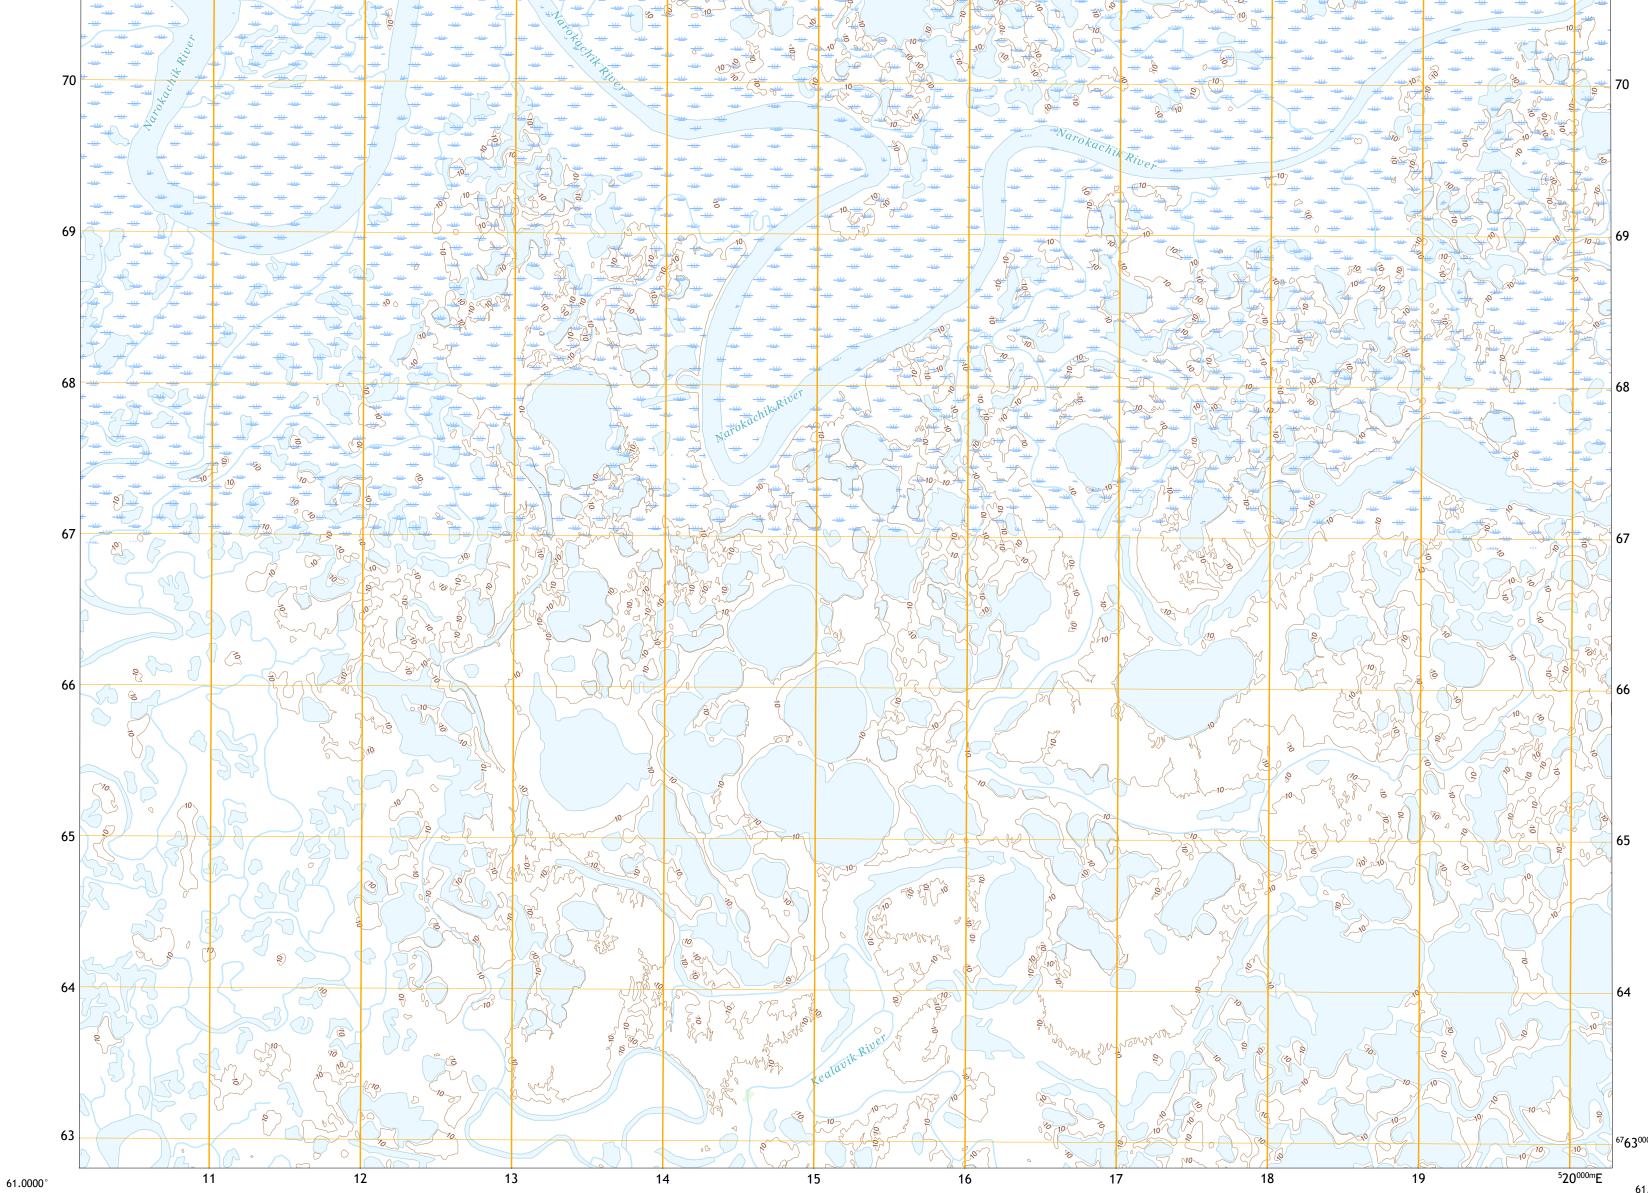

| -164.<br>61.1250°                  | .8125°<br><sup>5</sup> 11 <sup>000m</sup> E | 1 <sup>000m</sup> E 12 13 |           |  | 14 15 |  | 5 16 |  | 17 18      |  | -164.62<br>19 20 |                                                                                                                                                                                                                                                                                                                                                                                                                                                                                                                                                                                                                                                                                                                                                                                                                                                                                                                                                                                                                                                                                                                                                                                                                                                                                                                                                                                                                                                                                                                                                                                                                                                                                                                                                                                                                                                                                                                                                                                                                                                                                                                               | 250°<br>61.1250° |
|------------------------------------|---------------------------------------------|---------------------------|-----------|--|-------|--|------|--|------------|--|------------------|-------------------------------------------------------------------------------------------------------------------------------------------------------------------------------------------------------------------------------------------------------------------------------------------------------------------------------------------------------------------------------------------------------------------------------------------------------------------------------------------------------------------------------------------------------------------------------------------------------------------------------------------------------------------------------------------------------------------------------------------------------------------------------------------------------------------------------------------------------------------------------------------------------------------------------------------------------------------------------------------------------------------------------------------------------------------------------------------------------------------------------------------------------------------------------------------------------------------------------------------------------------------------------------------------------------------------------------------------------------------------------------------------------------------------------------------------------------------------------------------------------------------------------------------------------------------------------------------------------------------------------------------------------------------------------------------------------------------------------------------------------------------------------------------------------------------------------------------------------------------------------------------------------------------------------------------------------------------------------------------------------------------------------------------------------------------------------------------------------------------------------|------------------|
| 0111230                            |                                             |                           |           |  |       |  |      |  | Azun River |  |                  | A Contraction                                                                                                                                                                                                                                                                                                                                                                                                                                                                                                                                                                                                                                                                                                                                                                                                                                                                                                                                                                                                                                                                                                                                                                                                                                                                                                                                                                                                                                                                                                                                                                                                                                                                                                                                                                                                                                                                                                                                                                                                                                                                                                                 |                  |
| <sup>67</sup> 76 <sup>000m</sup> N |                                             |                           |           |  |       |  |      |  |            |  |                  |                                                                                                                                                                                                                                                                                                                                                                                                                                                                                                                                                                                                                                                                                                                                                                                                                                                                                                                                                                                                                                                                                                                                                                                                                                                                                                                                                                                                                                                                                                                                                                                                                                                                                                                                                                                                                                                                                                                                                                                                                                                                                                                               | 76               |
| 75                                 |                                             |                           | Arum Rive |  |       |  |      |  |            |  |                  |                                                                                                                                                                                                                                                                                                                                                                                                                                                                                                                                                                                                                                                                                                                                                                                                                                                                                                                                                                                                                                                                                                                                                                                                                                                                                                                                                                                                                                                                                                                                                                                                                                                                                                                                                                                                                                                                                                                                                                                                                                                                                                                               | 75               |
|                                    |                                             |                           |           |  |       |  |      |  |            |  |                  |                                                                                                                                                                                                                                                                                                                                                                                                                                                                                                                                                                                                                                                                                                                                                                                                                                                                                                                                                                                                                                                                                                                                                                                                                                                                                                                                                                                                                                                                                                                                                                                                                                                                                                                                                                                                                                                                                                                                                                                                                                                                                                                               |                  |
| 74                                 |                                             |                           |           |  |       |  |      |  |            |  |                  | Color | 74               |
| 73                                 |                                             |                           |           |  |       |  |      |  |            |  |                  |                                                                                                                                                                                                                                                                                                                                                                                                                                                                                                                                                                                                                                                                                                                                                                                                                                                                                                                                                                                                                                                                                                                                                                                                                                                                                                                                                                                                                                                                                                                                                                                                                                                                                                                                                                                                                                                                                                                                                                                                                                                                                                                               | 73               |
| 72                                 |                                             |                           |           |  |       |  |      |  |            |  |                  |                                                                                                                                                                                                                                                                                                                                                                                                                                                                                                                                                                                                                                                                                                                                                                                                                                                                                                                                                                                                                                                                                                                                                                                                                                                                                                                                                                                                                                                                                                                                                                                                                                                                                                                                                                                                                                                                                                                                                                                                                                                                                                                               | 72               |
|                                    |                                             |                           |           |  |       |  |      |  |            |  |                  |                                                                                                                                                                                                                                                                                                                                                                                                                                                                                                                                                                                                                                                                                                                                                                                                                                                                                                                                                                                                                                                                                                                                                                                                                                                                                                                                                                                                                                                                                                                                                                                                                                                                                                                                                                                                                                                                                                                                                                                                                                                                                                                               |                  |
| 71                                 |                                             |                           |           |  |       |  |      |  |            |  |                  |                                                                                                                                                                                                                                                                                                                                                                                                                                                                                                                                                                                                                                                                                                                                                                                                                                                                                                                                                                                                                                                                                                                                                                                                                                                                                                                                                                                                                                                                                                                                                                                                                                                                                                                                                                                                                                                                                                                                                                                                                                                                                                                               | 71               |