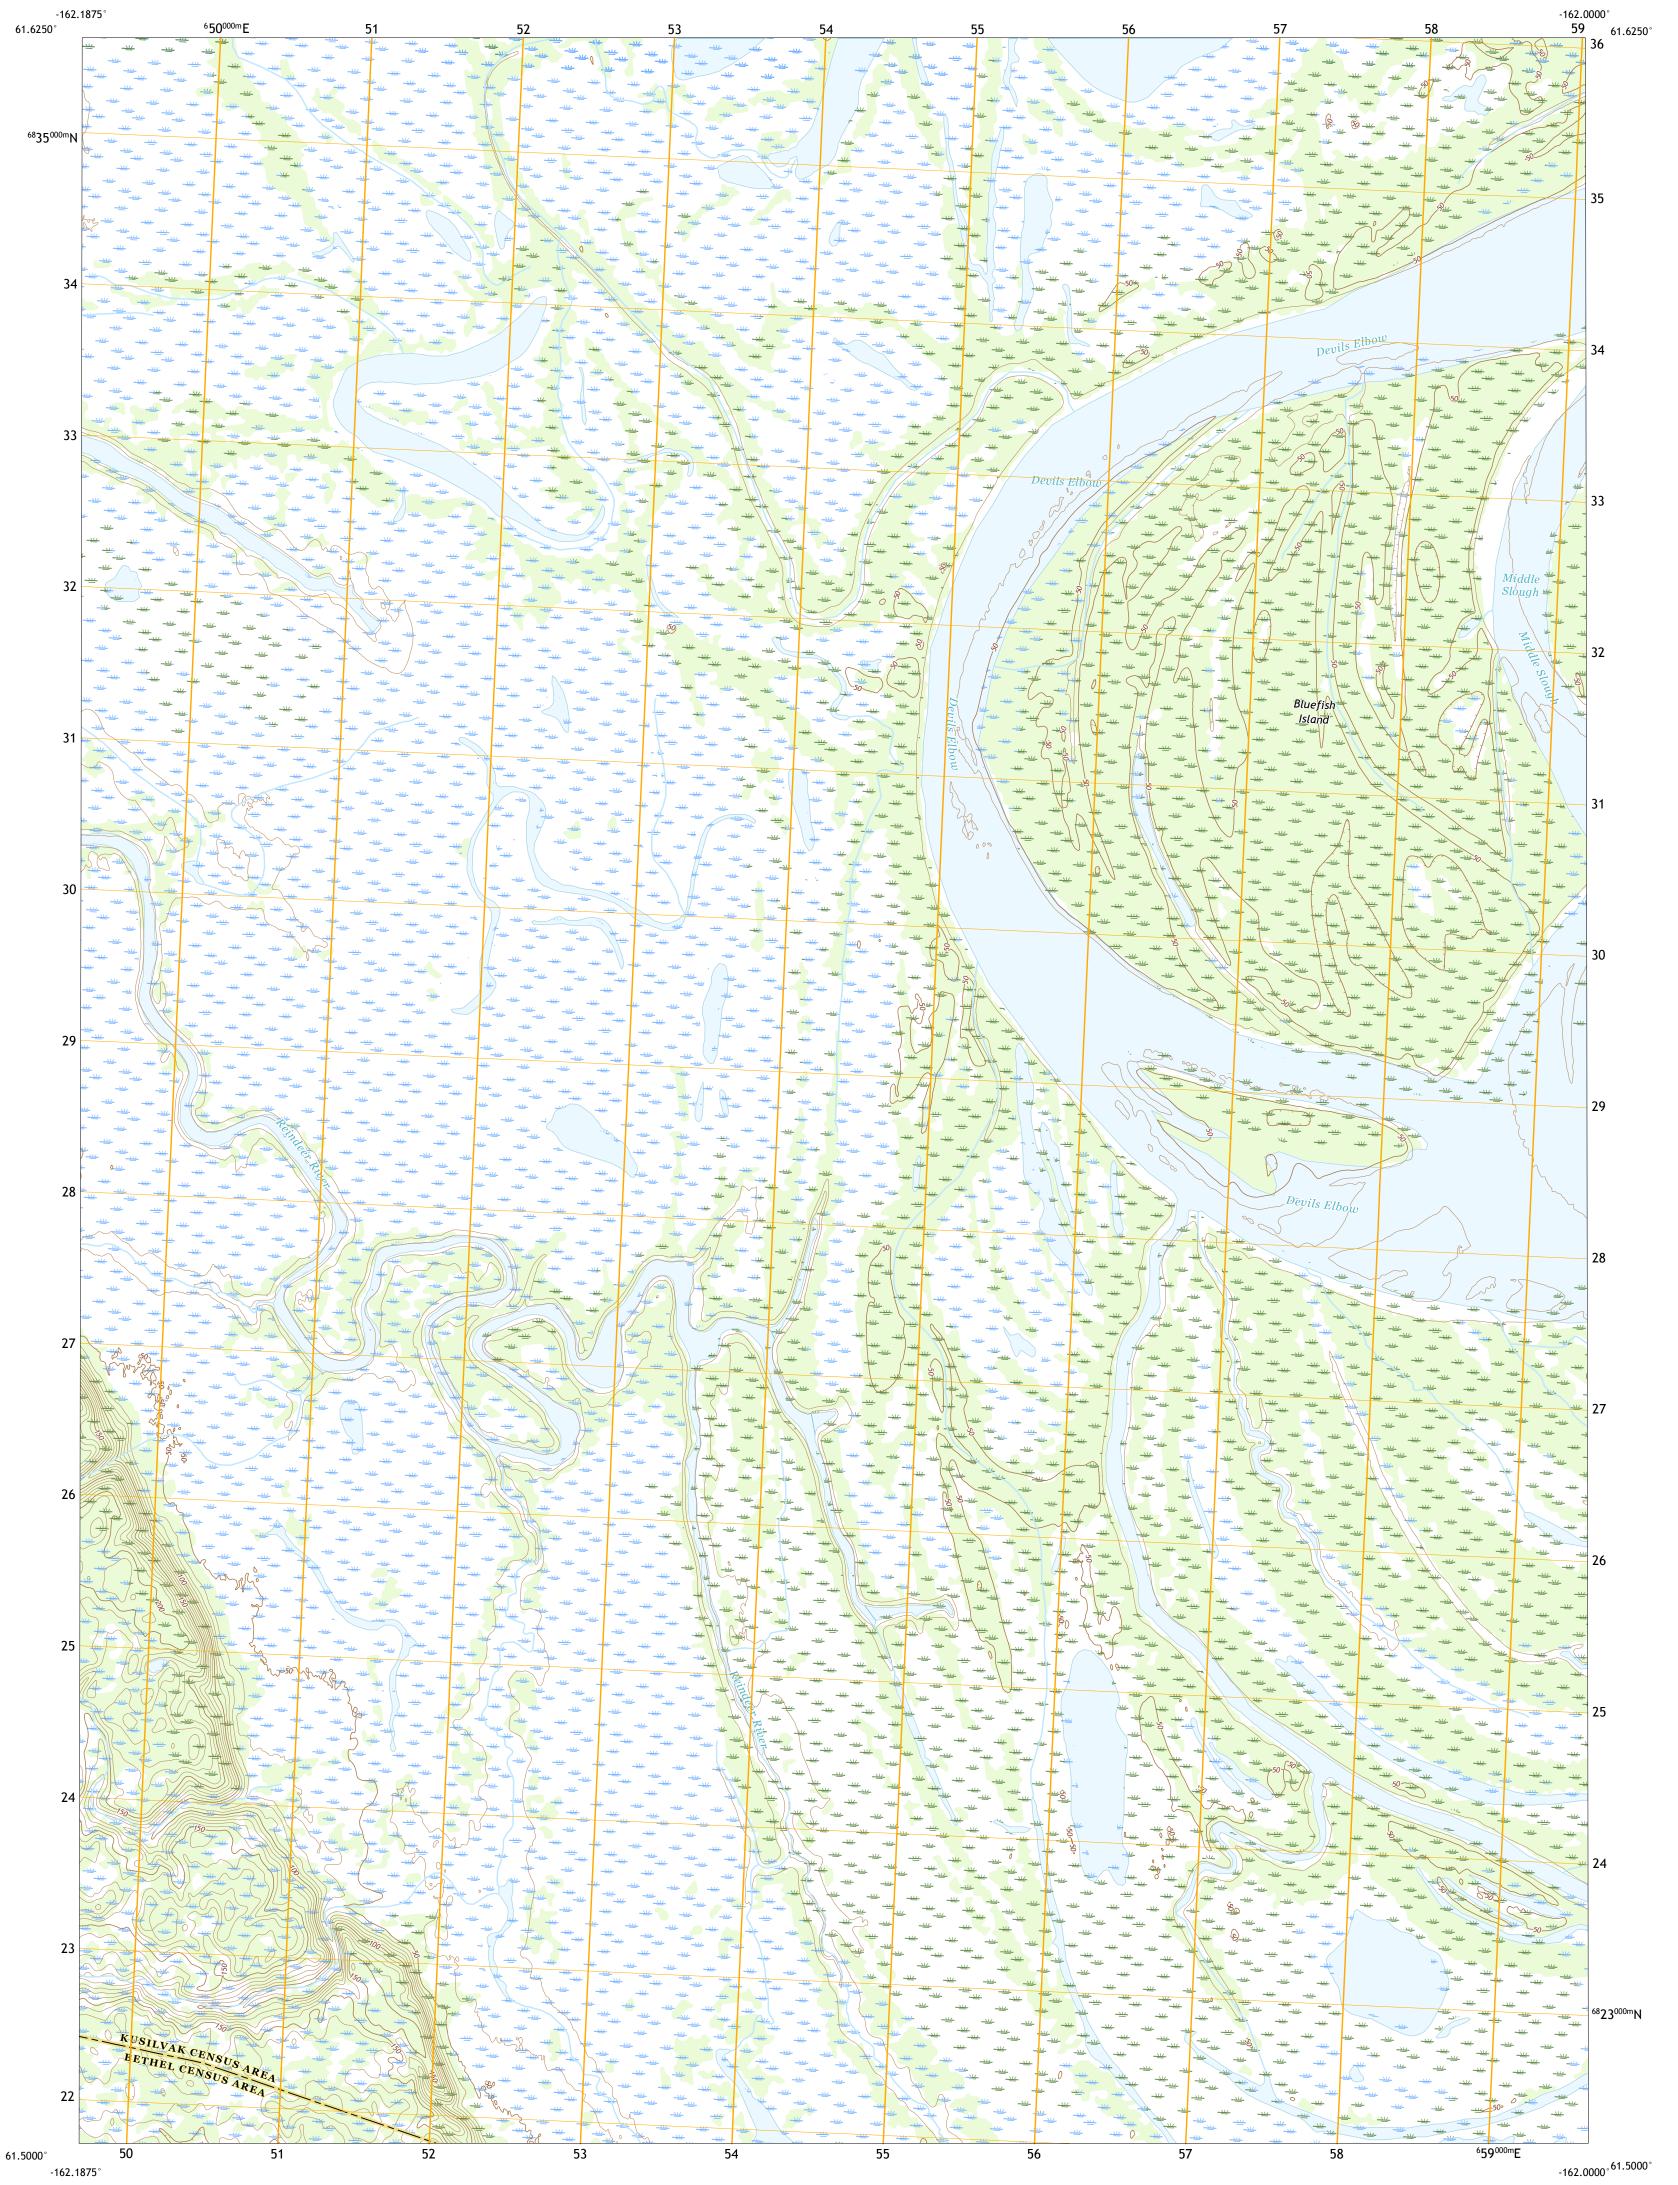

MARSHALL C-1 SE QUADRANGLE ALASKA 7.5-MINUTE SERIES

North American Datum of 1983 (NAD83) World Geodetic System of 1984 (WGS84). Projection and 1 000-meter grid:Universal Transverse Mercator, Zone 3V\4V This map is not a legal document. Boundaries may be generalized for this map scale. Private lands within government reservations may not be shown. Obtain permission before entering private lands. Imagery......SPOT, © August 2008 - September 2011 Roads......SPOT, © August 2008 - September 2011 Roads.......GNIS, 1981 - 2008 Hydrography.....National Hydrography Dataset, 2004 - 2015 Contours.....National Elevation Dataset, 2017 Boundaries......Multiple sources; see metadata file 2016 - 2017 Public Land Survey System......BLM, 2008 Wetlands......FWS National Wetlands Inventory 1980