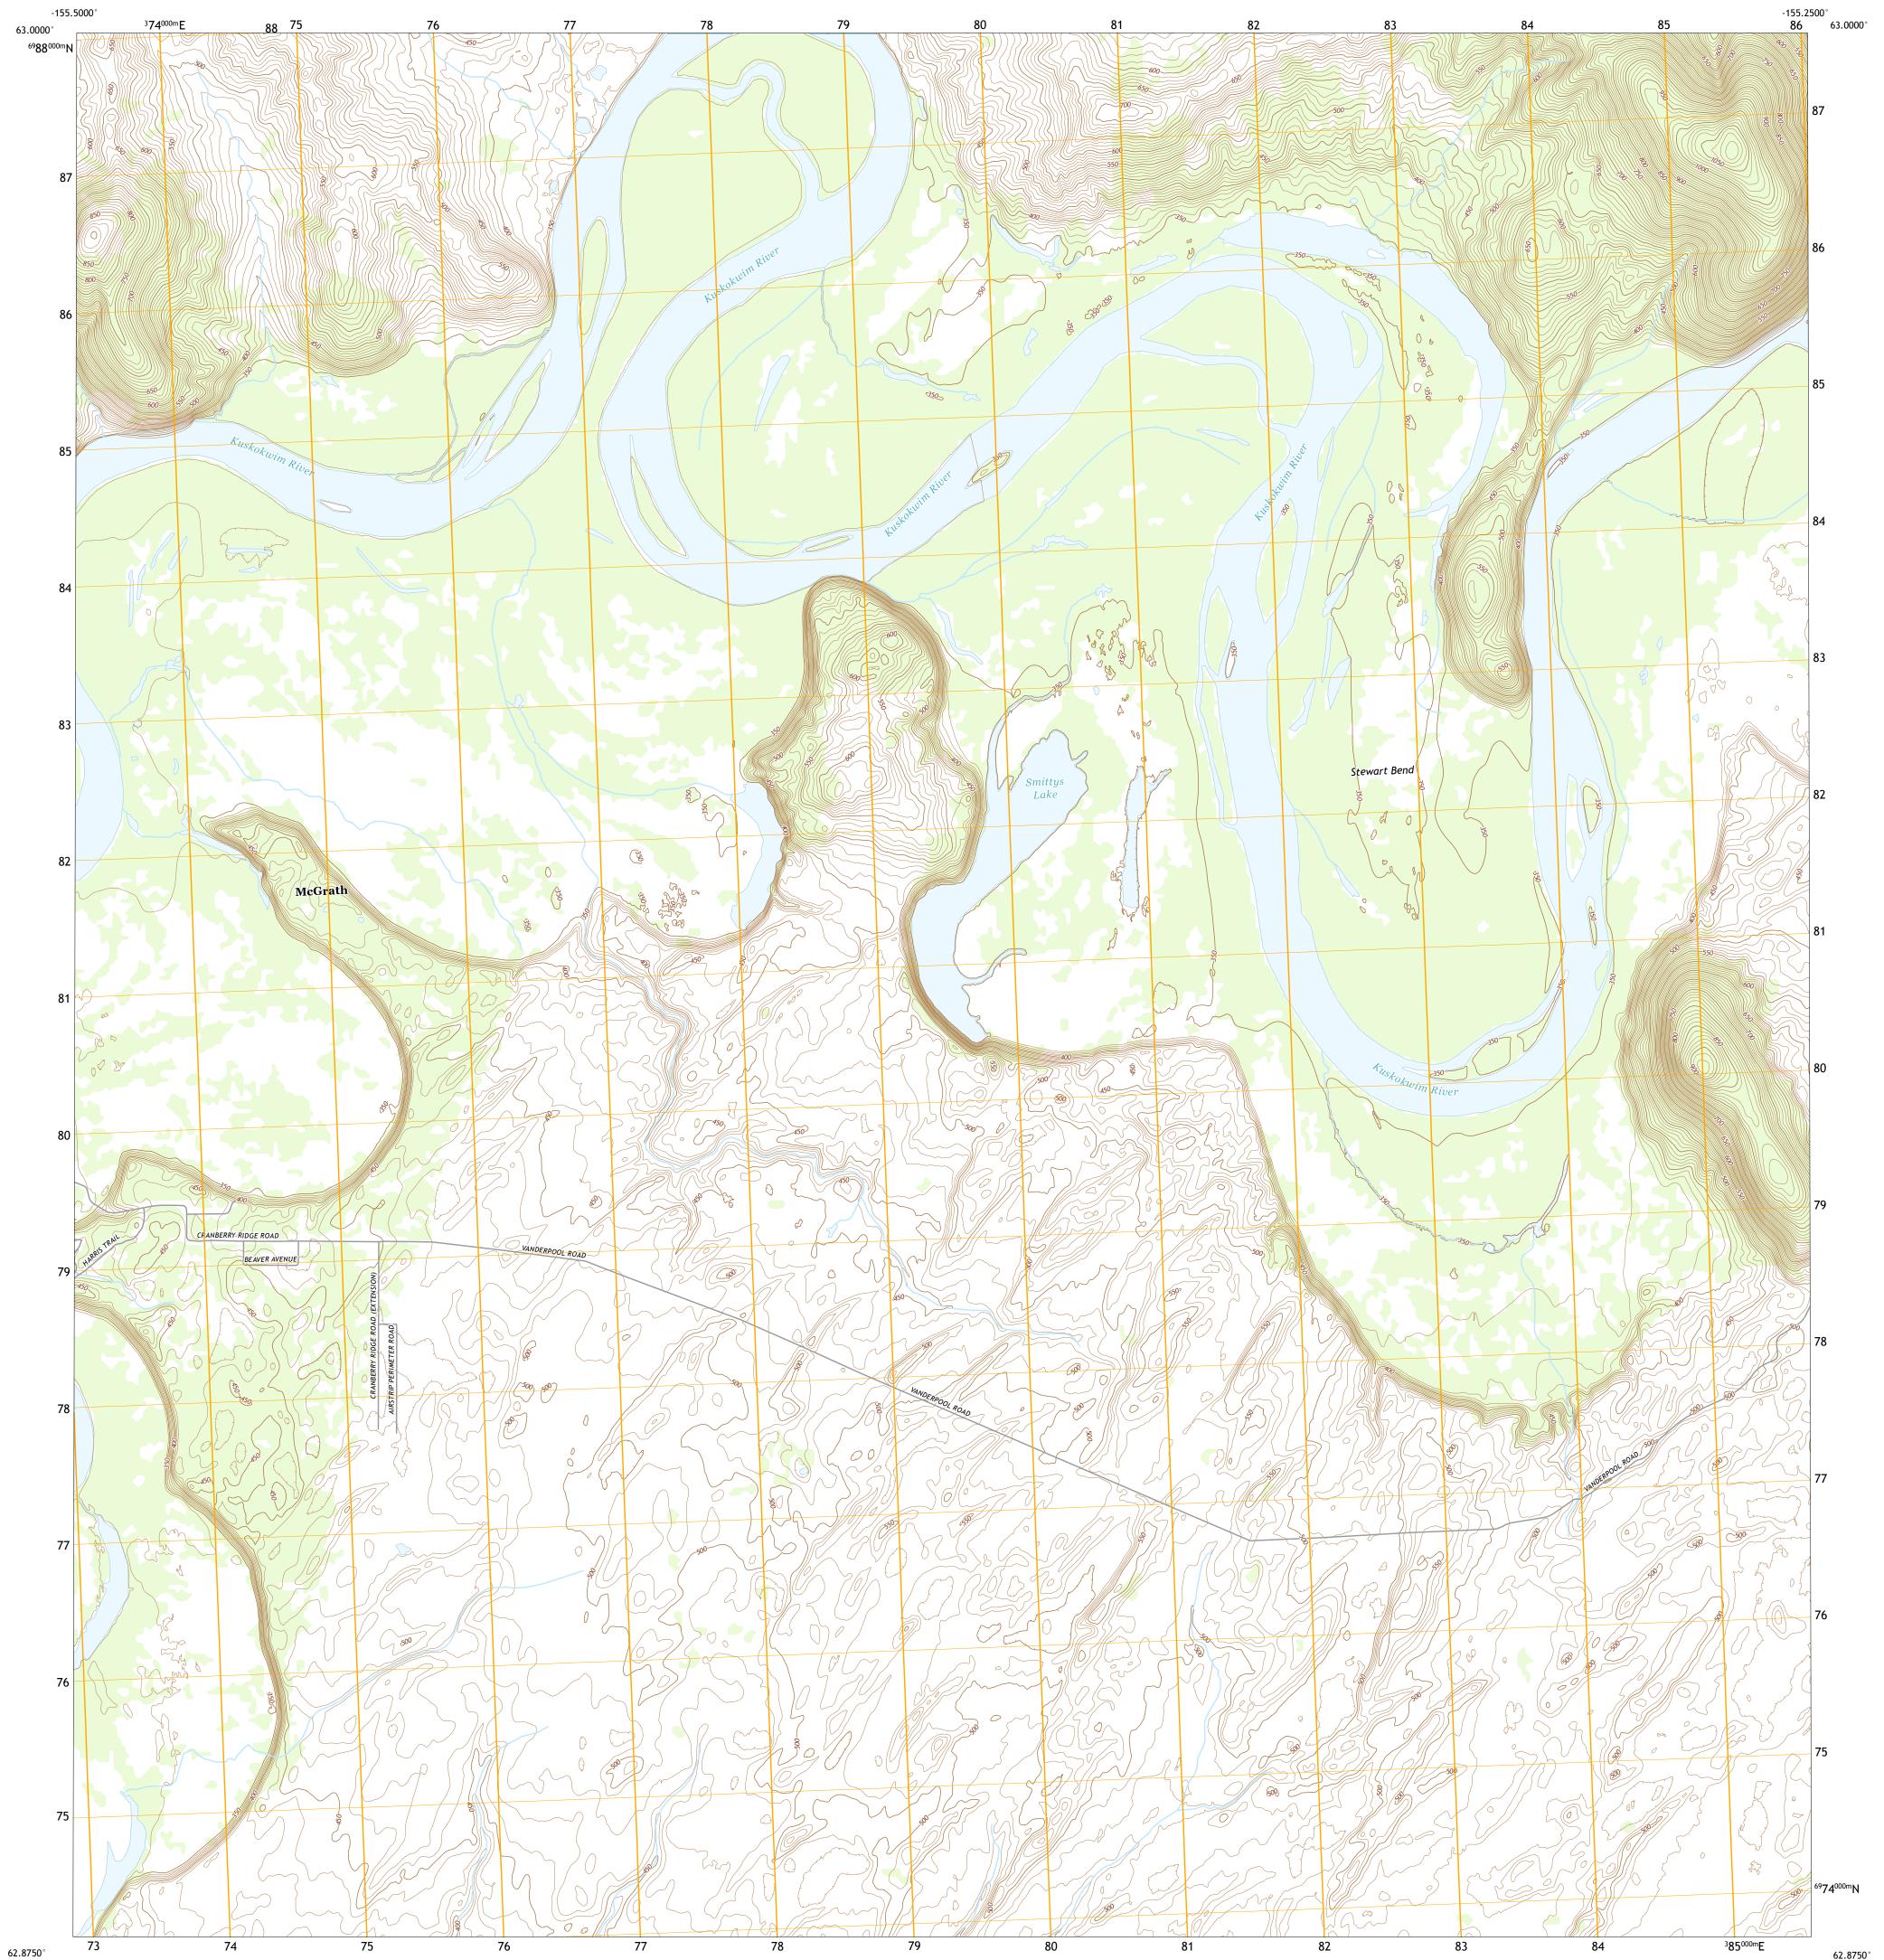

## MCGRATH D-5 NW QUADRANGLE ALASKA - YUKON-KOYUKUK CENSUS AREA 7.5-MINUTE SERIES

North American Datum of 1983 (NAD83) World Geodetic System of 1984 (WGS84). Projection and 1 000-meter grid:Universal Transverse Mercator, Zone 5V This map is not a legal document. Boundaries may be generalized for this map scale. Private lands within government reservations may not be shown. Obtain permission before entering private lands. Imagery......SPOT, © August 2009 Roads......GNIS, 1981 Hydrography......Rational Hydrography Dataset, 2001 - 2018 Contours.....National Elevation Dataset, 2019 Boundaries......Multiple sources; see metadata file 2017 - 2018 Public Land Survey System.......BLM, 2008 Wetlands.....BLM, 2008