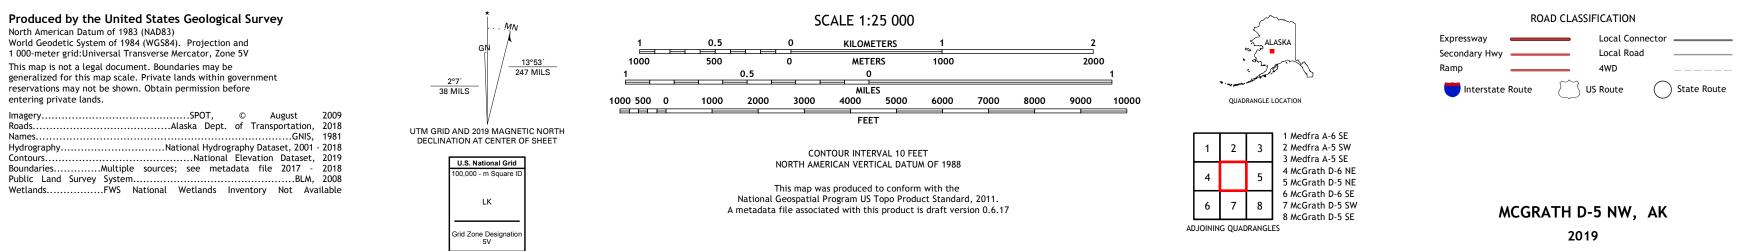

## MCGRATH D-5 NW QUADRANGLE ALASKA - YUKON-KOYUKUK CENSUS AREA 7.5-MINUTE SERIES

North American Datum of 1983 (NAD83) World Geodetic System of 1984 (WGS84). Projection and 1 000-meter grid:Universal Transverse Mercator, Zone 5V This map is not a legal document. Boundaries may be generalized for this map scale. Private lands within government reservations may not be shown. Obtain permission before entering private lands. Imagery......SPOT, © August 2009 Roads......GNIS, 1981 Hydrography......Rational Hydrography Dataset, 2001 - 2018 Contours.....National Elevation Dataset, 2019 Boundaries......Multiple sources; see metadata file 2017 - 2018 Public Land Survey System.......BLM, 2008 Wetlands.....BLM, 2008