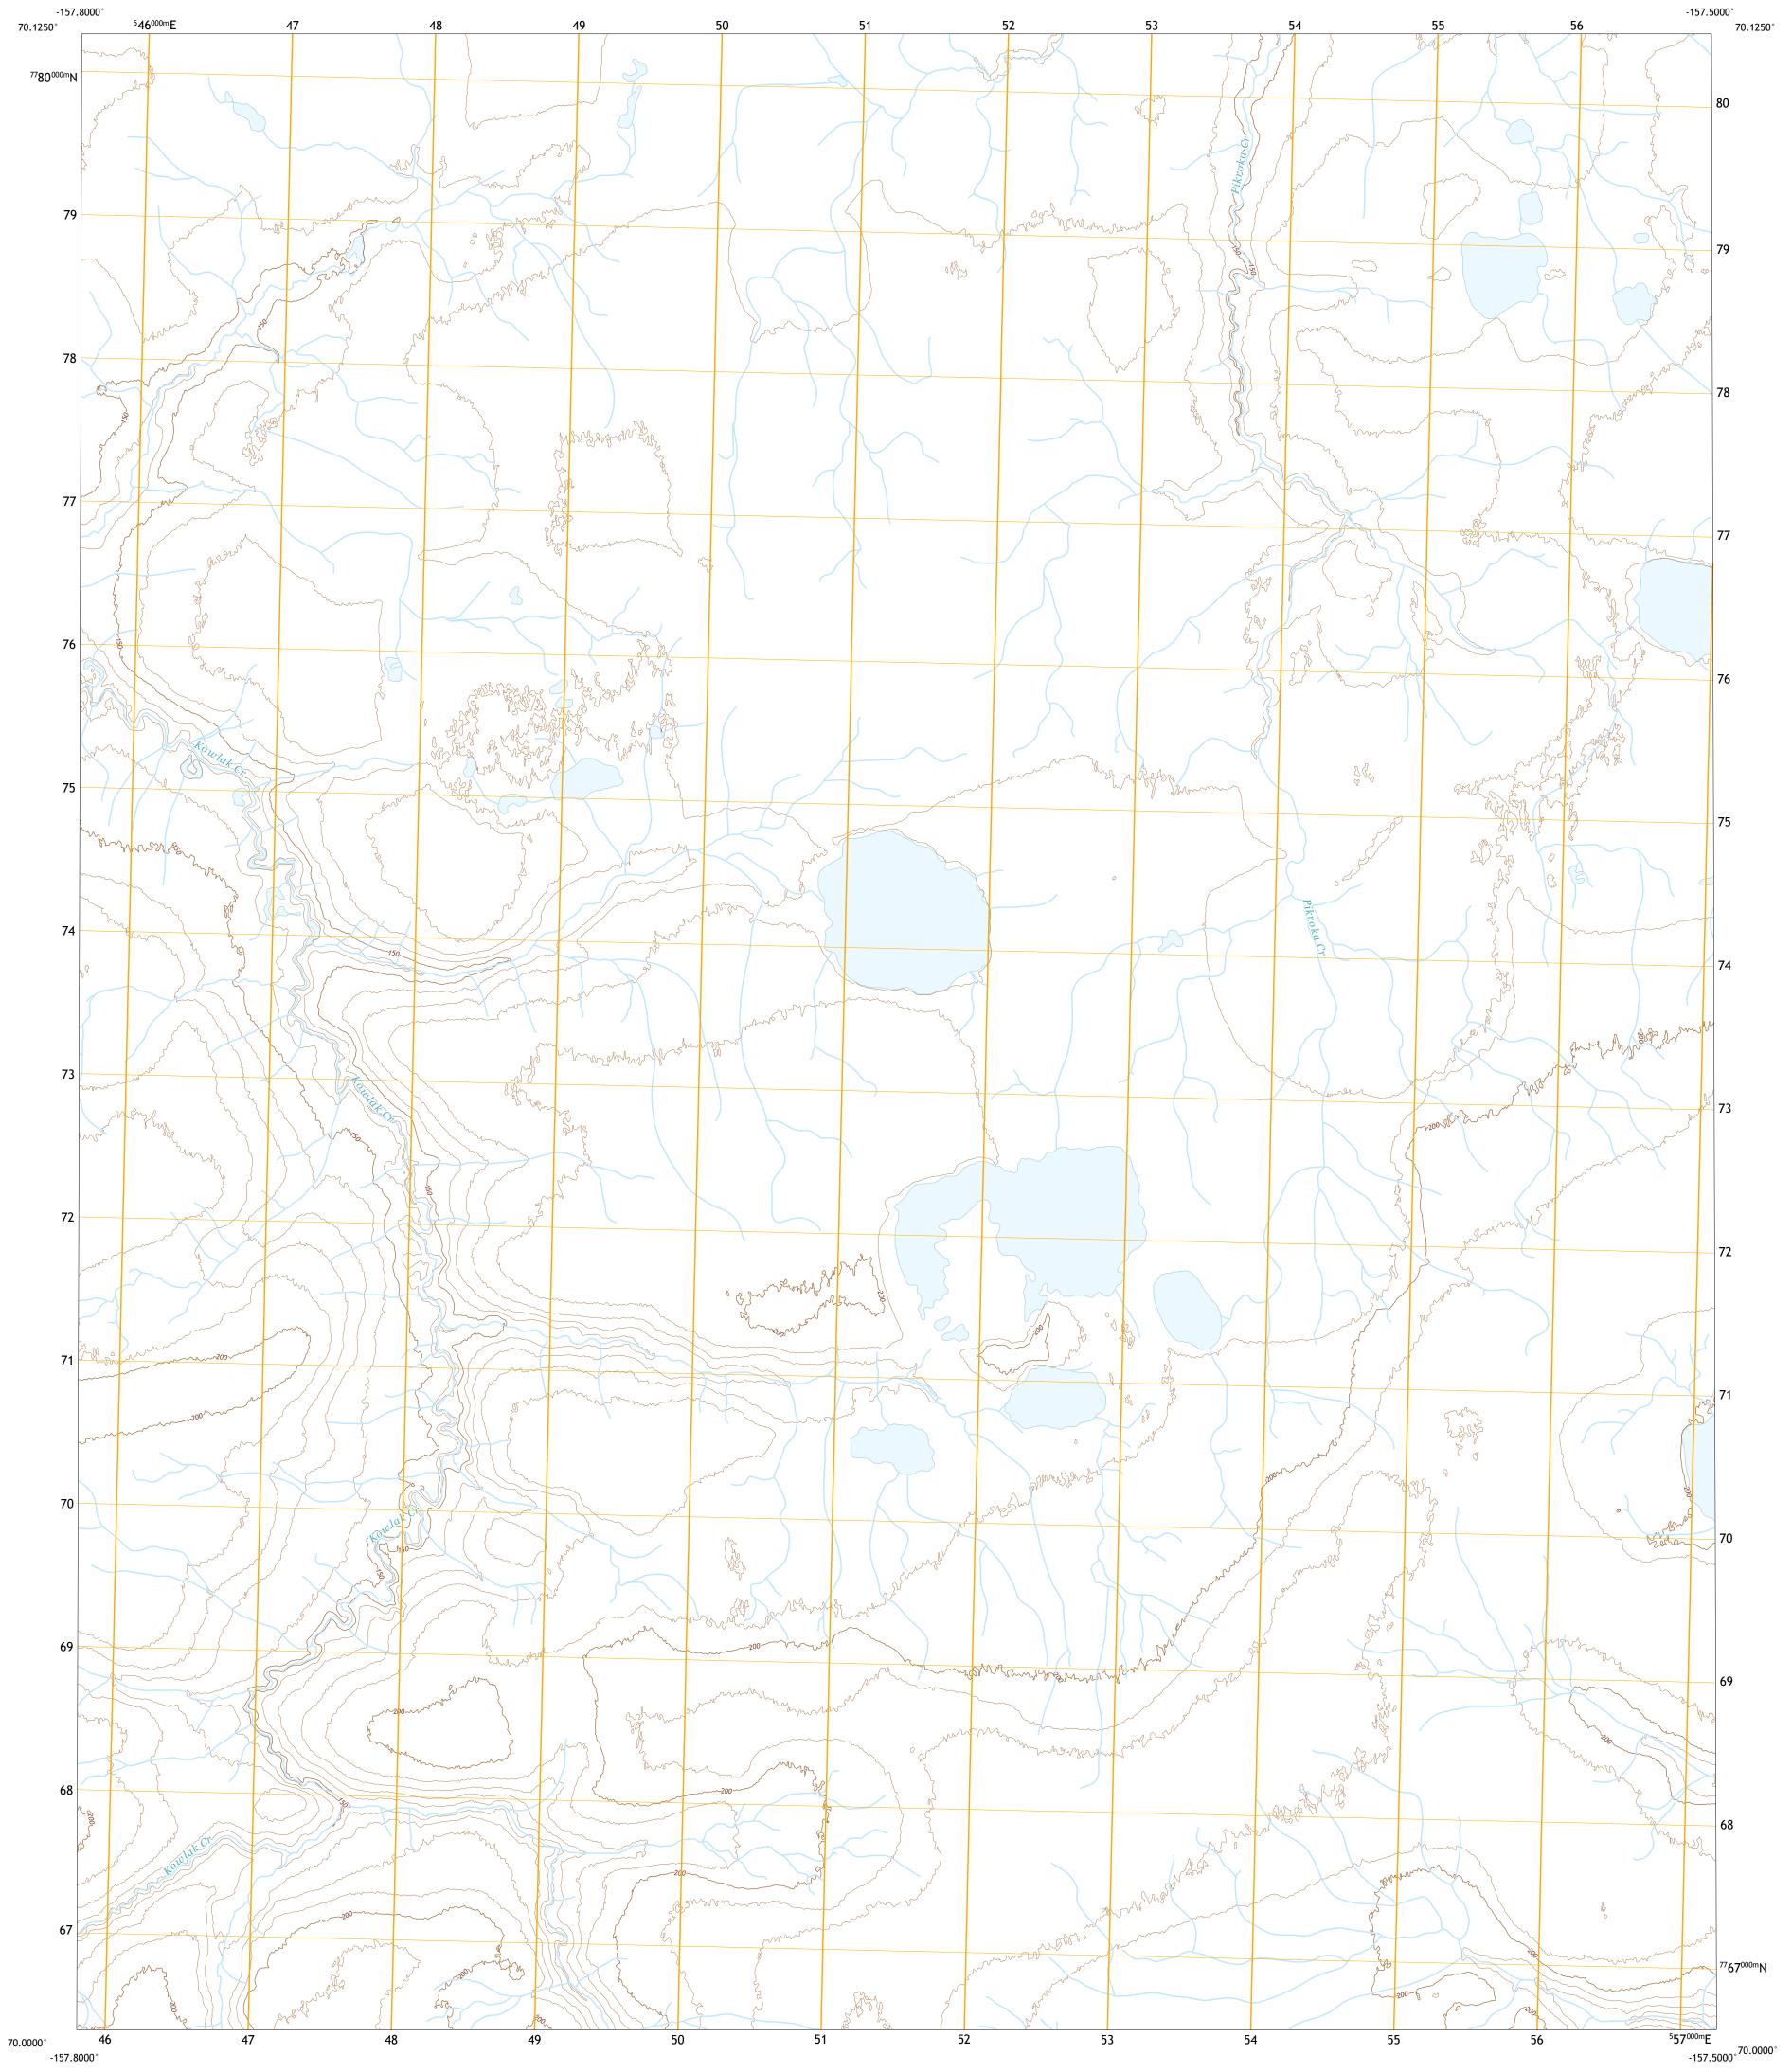

## MEADE RIVER A-3 SW QUADRANGLE ALASKA - NORTH SLOPE BOROUGH 7.5-MINUTE SERIES

Produced by the United States Geological Survey North American Datum of 1983 (NAD83) World Geodetic System of 1984 (WGS84). Projection and 1 000-meter grid:Universal Transverse Mercator, Zone 4W 13°18′ 236 MILS 1000 This map is not a legal document. Boundaries may be generalized for this map scale. Private lands within government reservations may not be shown. Obtain permission before 1°16′ 23 MILS entering private lands. Imagery......SPOT, © June 2009 Roads.....GNIS, Not Available Names.......GNIS, Not Available Hydrography.......National Hydrography Dataset, 2001 - 2016 Contours.....National Elevation Dataset, 2019 Boundaries......Multiple sources; see metadata file 2018 - 2019 Public Land Survey System.......BLM, 2008 Wetlands......BLM, 2008 UTM GRID AND 2019 MAGNETIC NORTH DECLINATION AT CENTER OF SHEET U.S. National Grid 100,000 - m Square ID EC