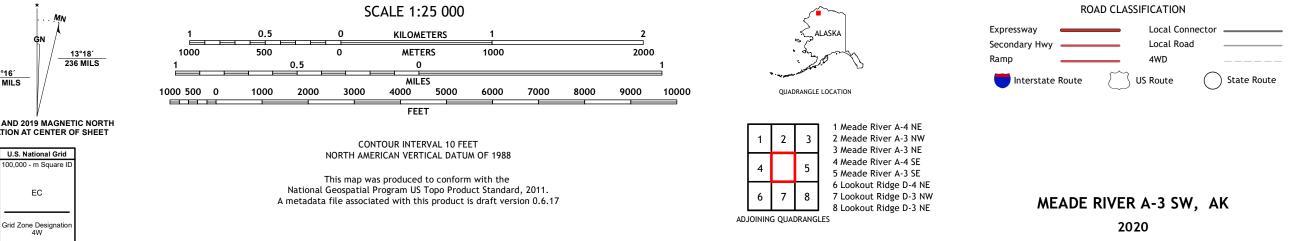

## MEADE RIVER A-3 SW QUADRANGLE ALASKA - NORTH SLOPE BOROUGH 7.5-MINUTE SERIES

Produced by the United States Geological Survey North American Datum of 1983 (NAD83) World Geodetic System of 1984 (WGS84). Projection and 1 000-meter grid:Universal Transverse Mercator, Zone 4W 13°18′ 236 MILS 1000 This map is not a legal document. Boundaries may be generalized for this map scale. Private lands within government reservations may not be shown. Obtain permission before 1°16′ 23 MILS entering private lands. Imagery......SPOT, © June 2009 Roads.....GNIS, Not Available Names.......GNIS, Not Available Hydrography.......National Hydrography Dataset, 2001 - 2016 Contours.....National Elevation Dataset, 2019 Boundaries......Multiple sources; see metadata file 2018 - 2019 Public Land Survey System.......BLM, 2008 Wetlands......BLM, 2008 UTM GRID AND 2019 MAGNETIC NORTH DECLINATION AT CENTER OF SHEET U.S. National Grid 100,000 - m Square ID EC