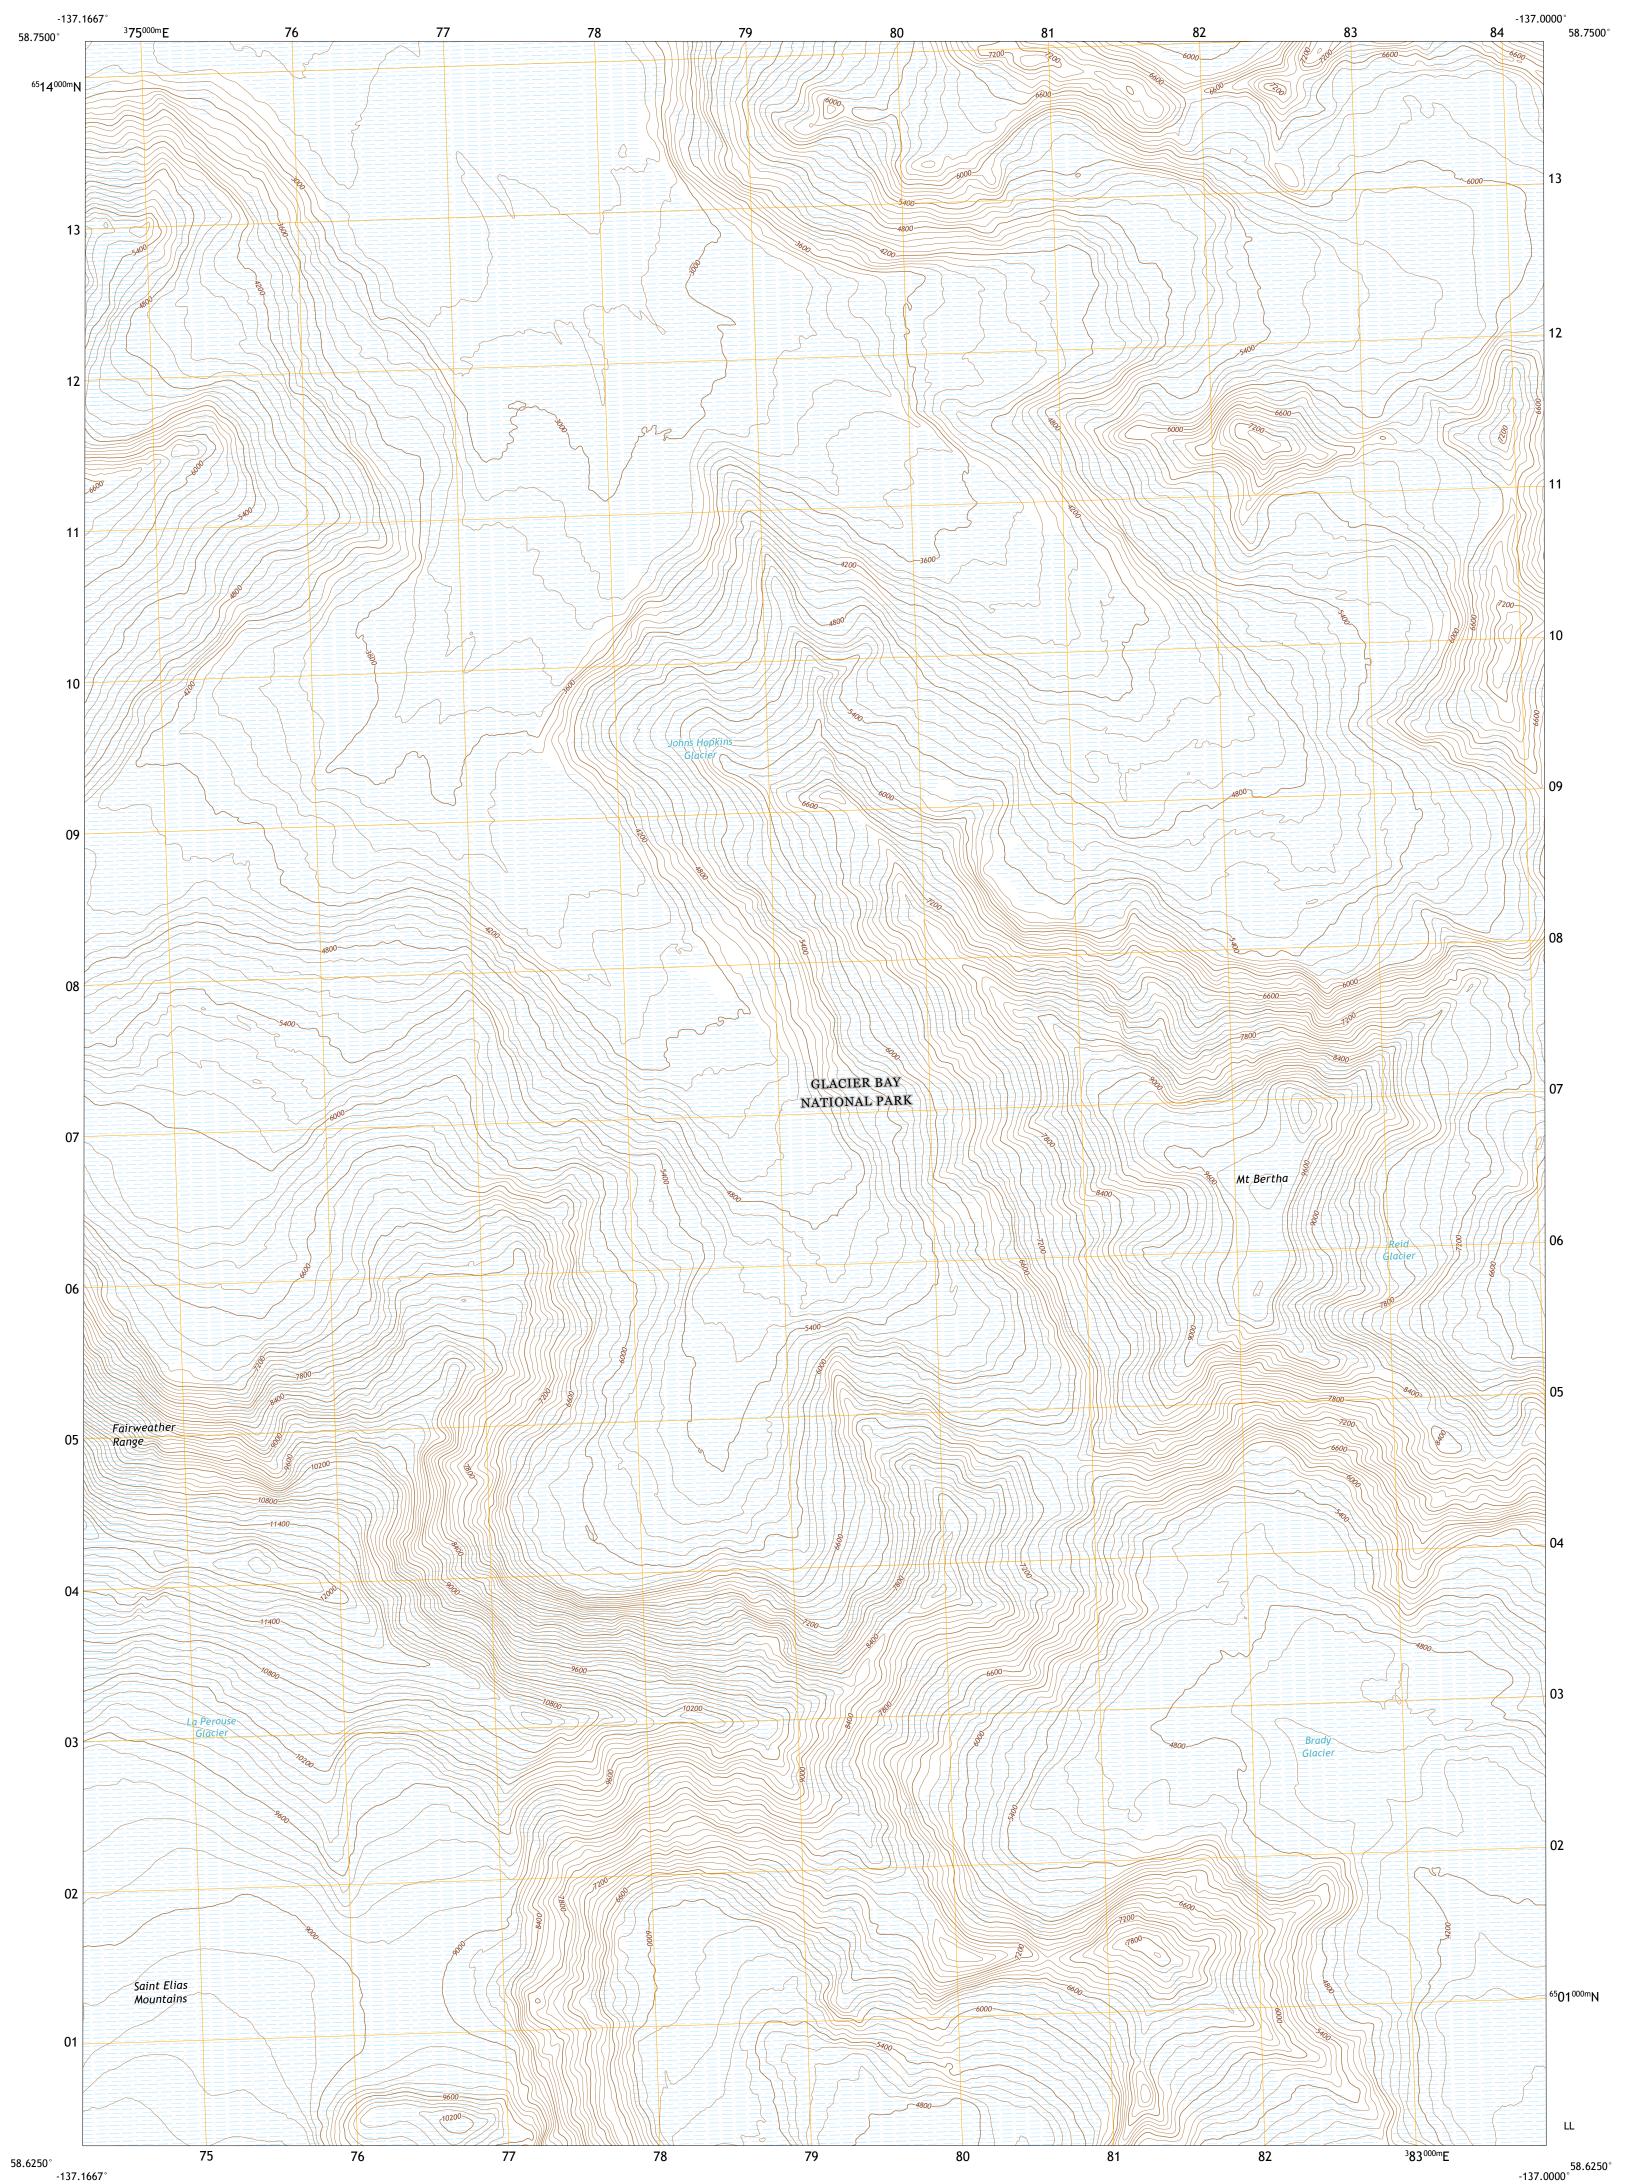

Produced by the United States Geological Survey North American Datum of 1983 (NAD83) World Geodetic System of 1984 (WGS84). Projection and 1 000-meter grid:Universal Transverse Mercator, Zone 8V This map is not a legal document. Boundaries may be generalized for this map scale. Private lands within government reservations may not be shown. Obtain permission before entering private lands. Imagery.....SPOT, © June 2009 Roads.....SPOT, © June 2009 Roads.....GNIS, 1981 - 2017 Hydrography.....National Hydrography Dataset, 2016 Contours.....Multiple sources; see metadata file 2016 Public Land Survey System......BLM, 2008 - 2017 Wetlands......BWS National Wetlands Inventory Not Available