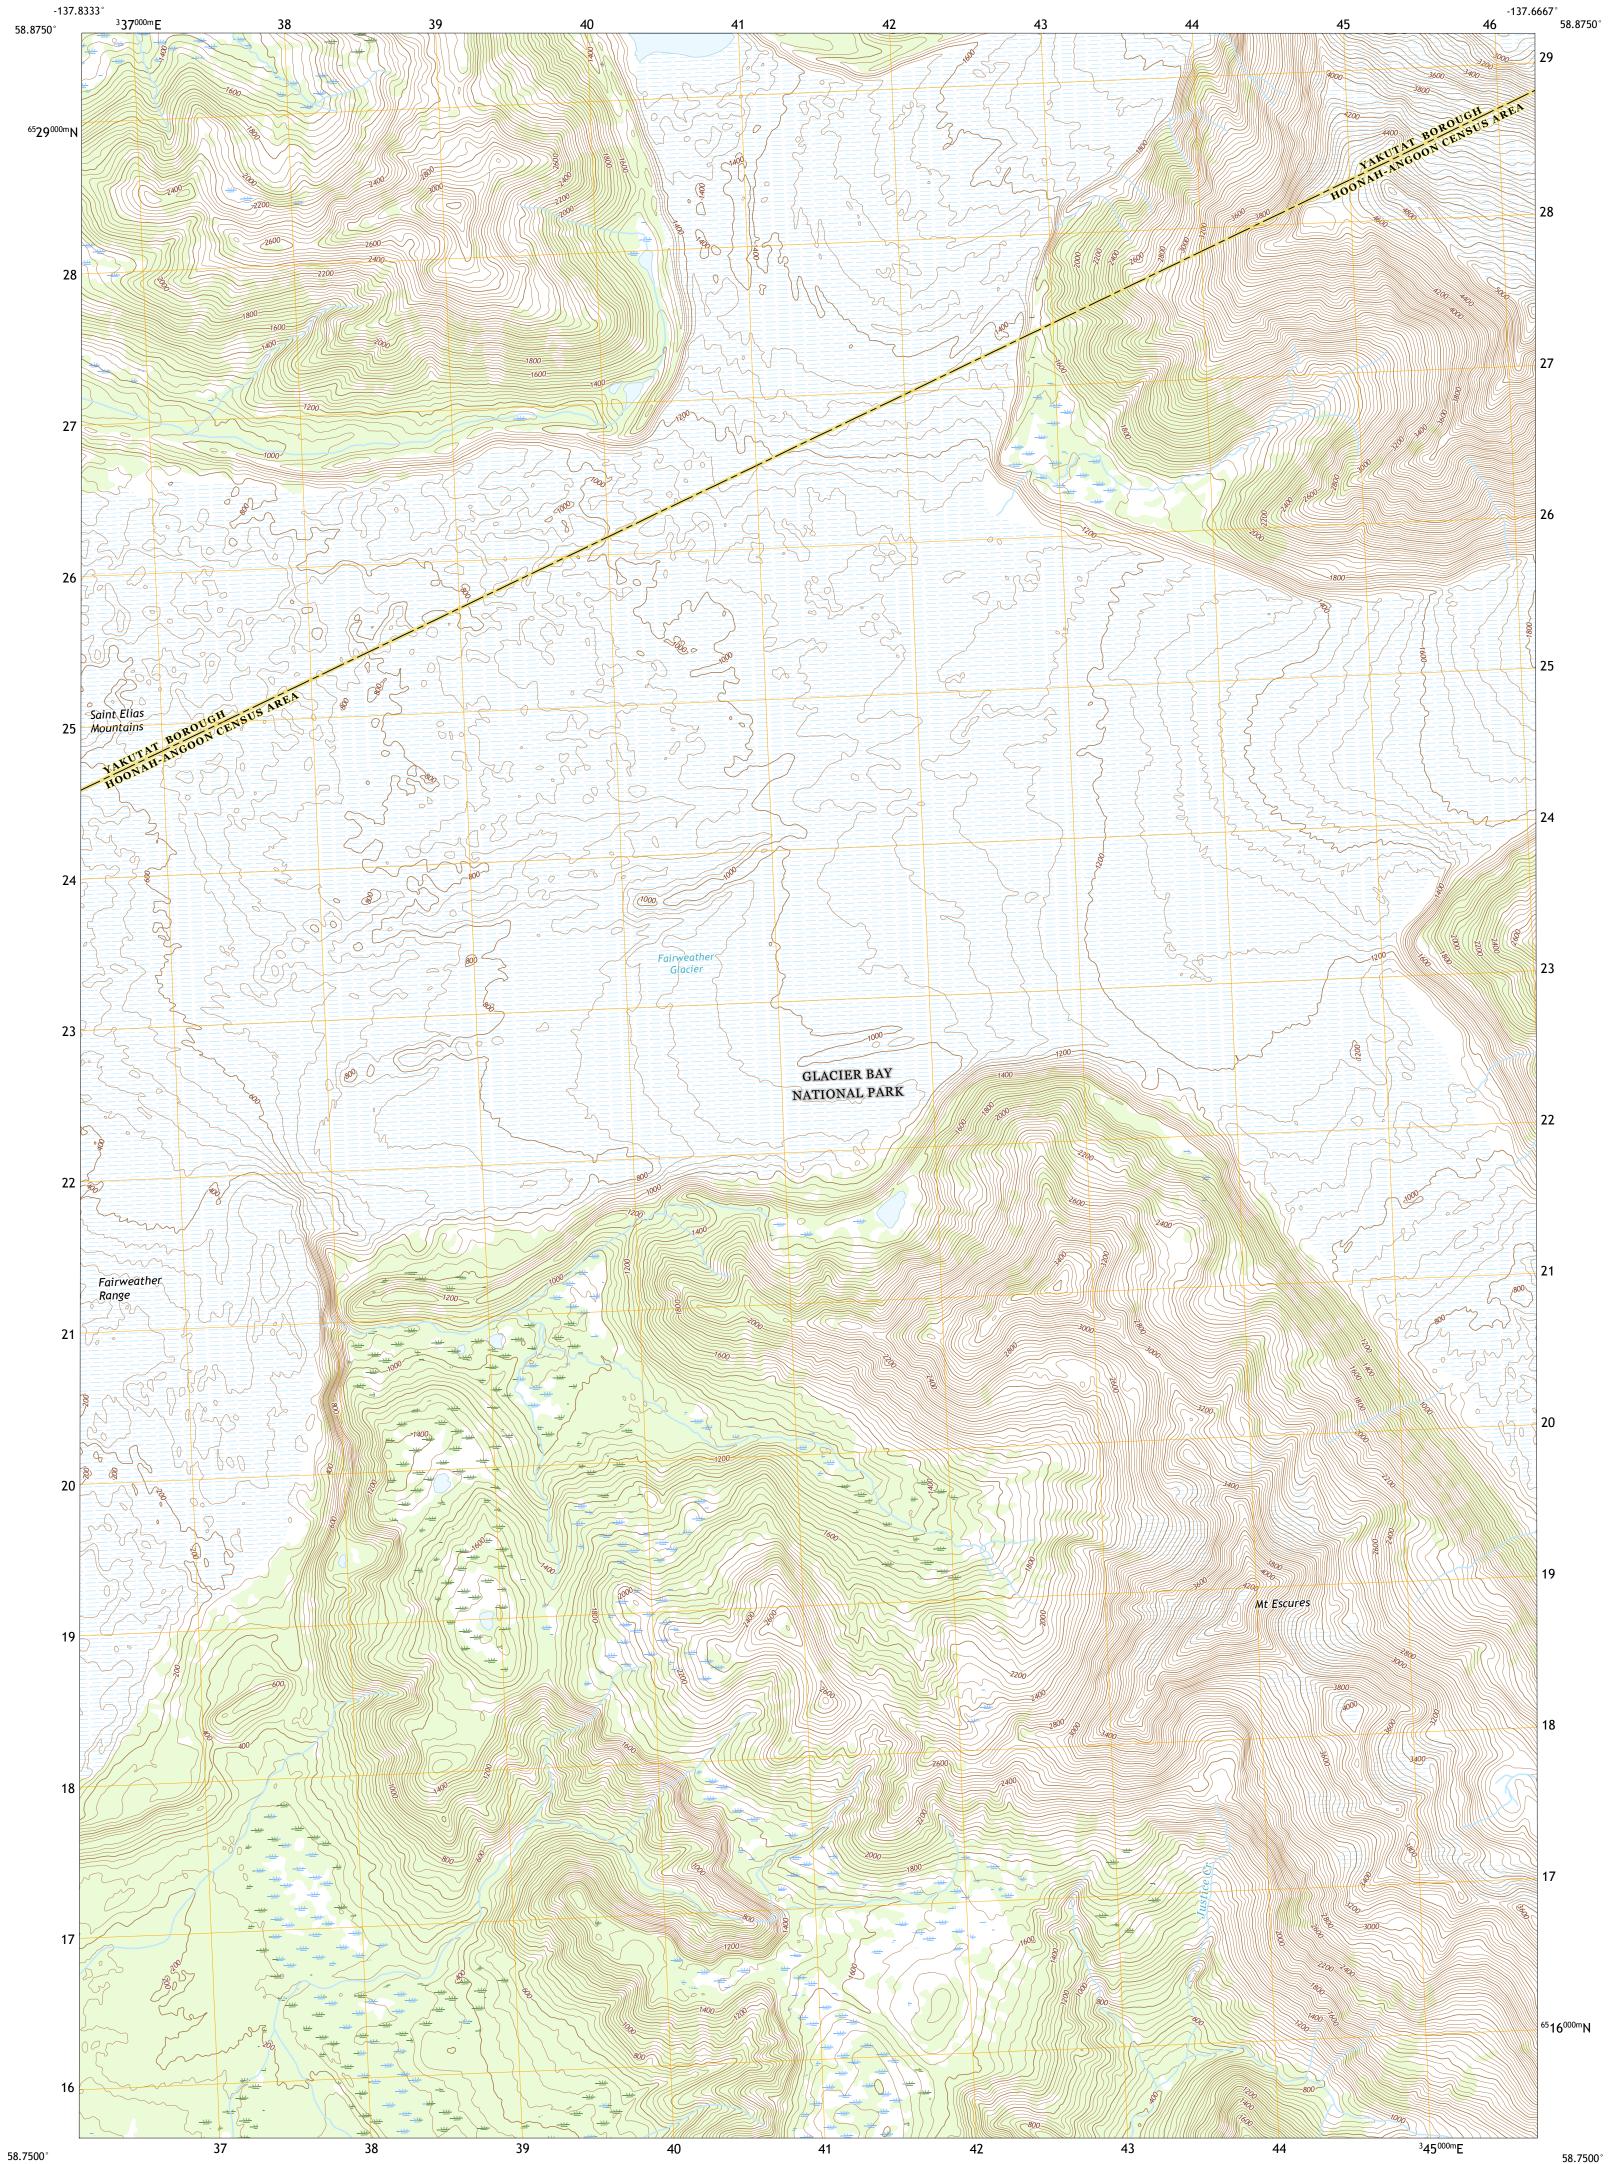

-137.6667°

 Produced by the United States Geological Survey

 North American Datum of 1983 (NAD83)

 World Geodetic System of 1984 (WGS84). Projection and

 1 000-meter grid:Universal Transverse Mercator, Zone 8V

 This map is not a legal document. Boundaries may be

 generalized for this map scale. Private lands within government

 reservations may not be shown. Obtain permission before

 entering private lands.

 Imagery.
 SPOT, © August 2007

 Roads.
 Alaska Dept. of Transportation, Not Available

 Names.
 GNIS, 1981 - 2016

 Hydrography.
 National Hydrography Dataset, 2001 - 2015

 Contours.
 National Elevation Dataset, 2016

 Boundaries.
 Multiple sources; see metadata file 2016

 Public Land Survey System
 BLM, 2008 - 2017

 Wetlands.
 Inventory 1996