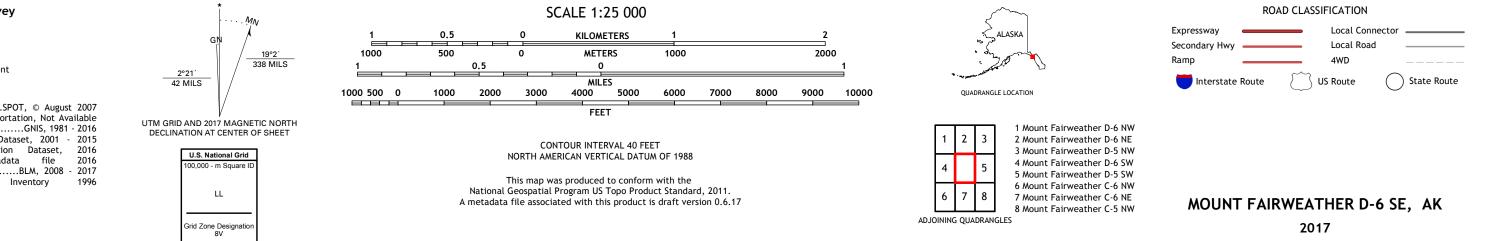

-137.6667°

 Produced by the United States Geological Survey

 North American Datum of 1983 (NAD83)

 World Geodetic System of 1984 (WGS84). Projection and

 1 000-meter grid:Universal Transverse Mercator, Zone 8V