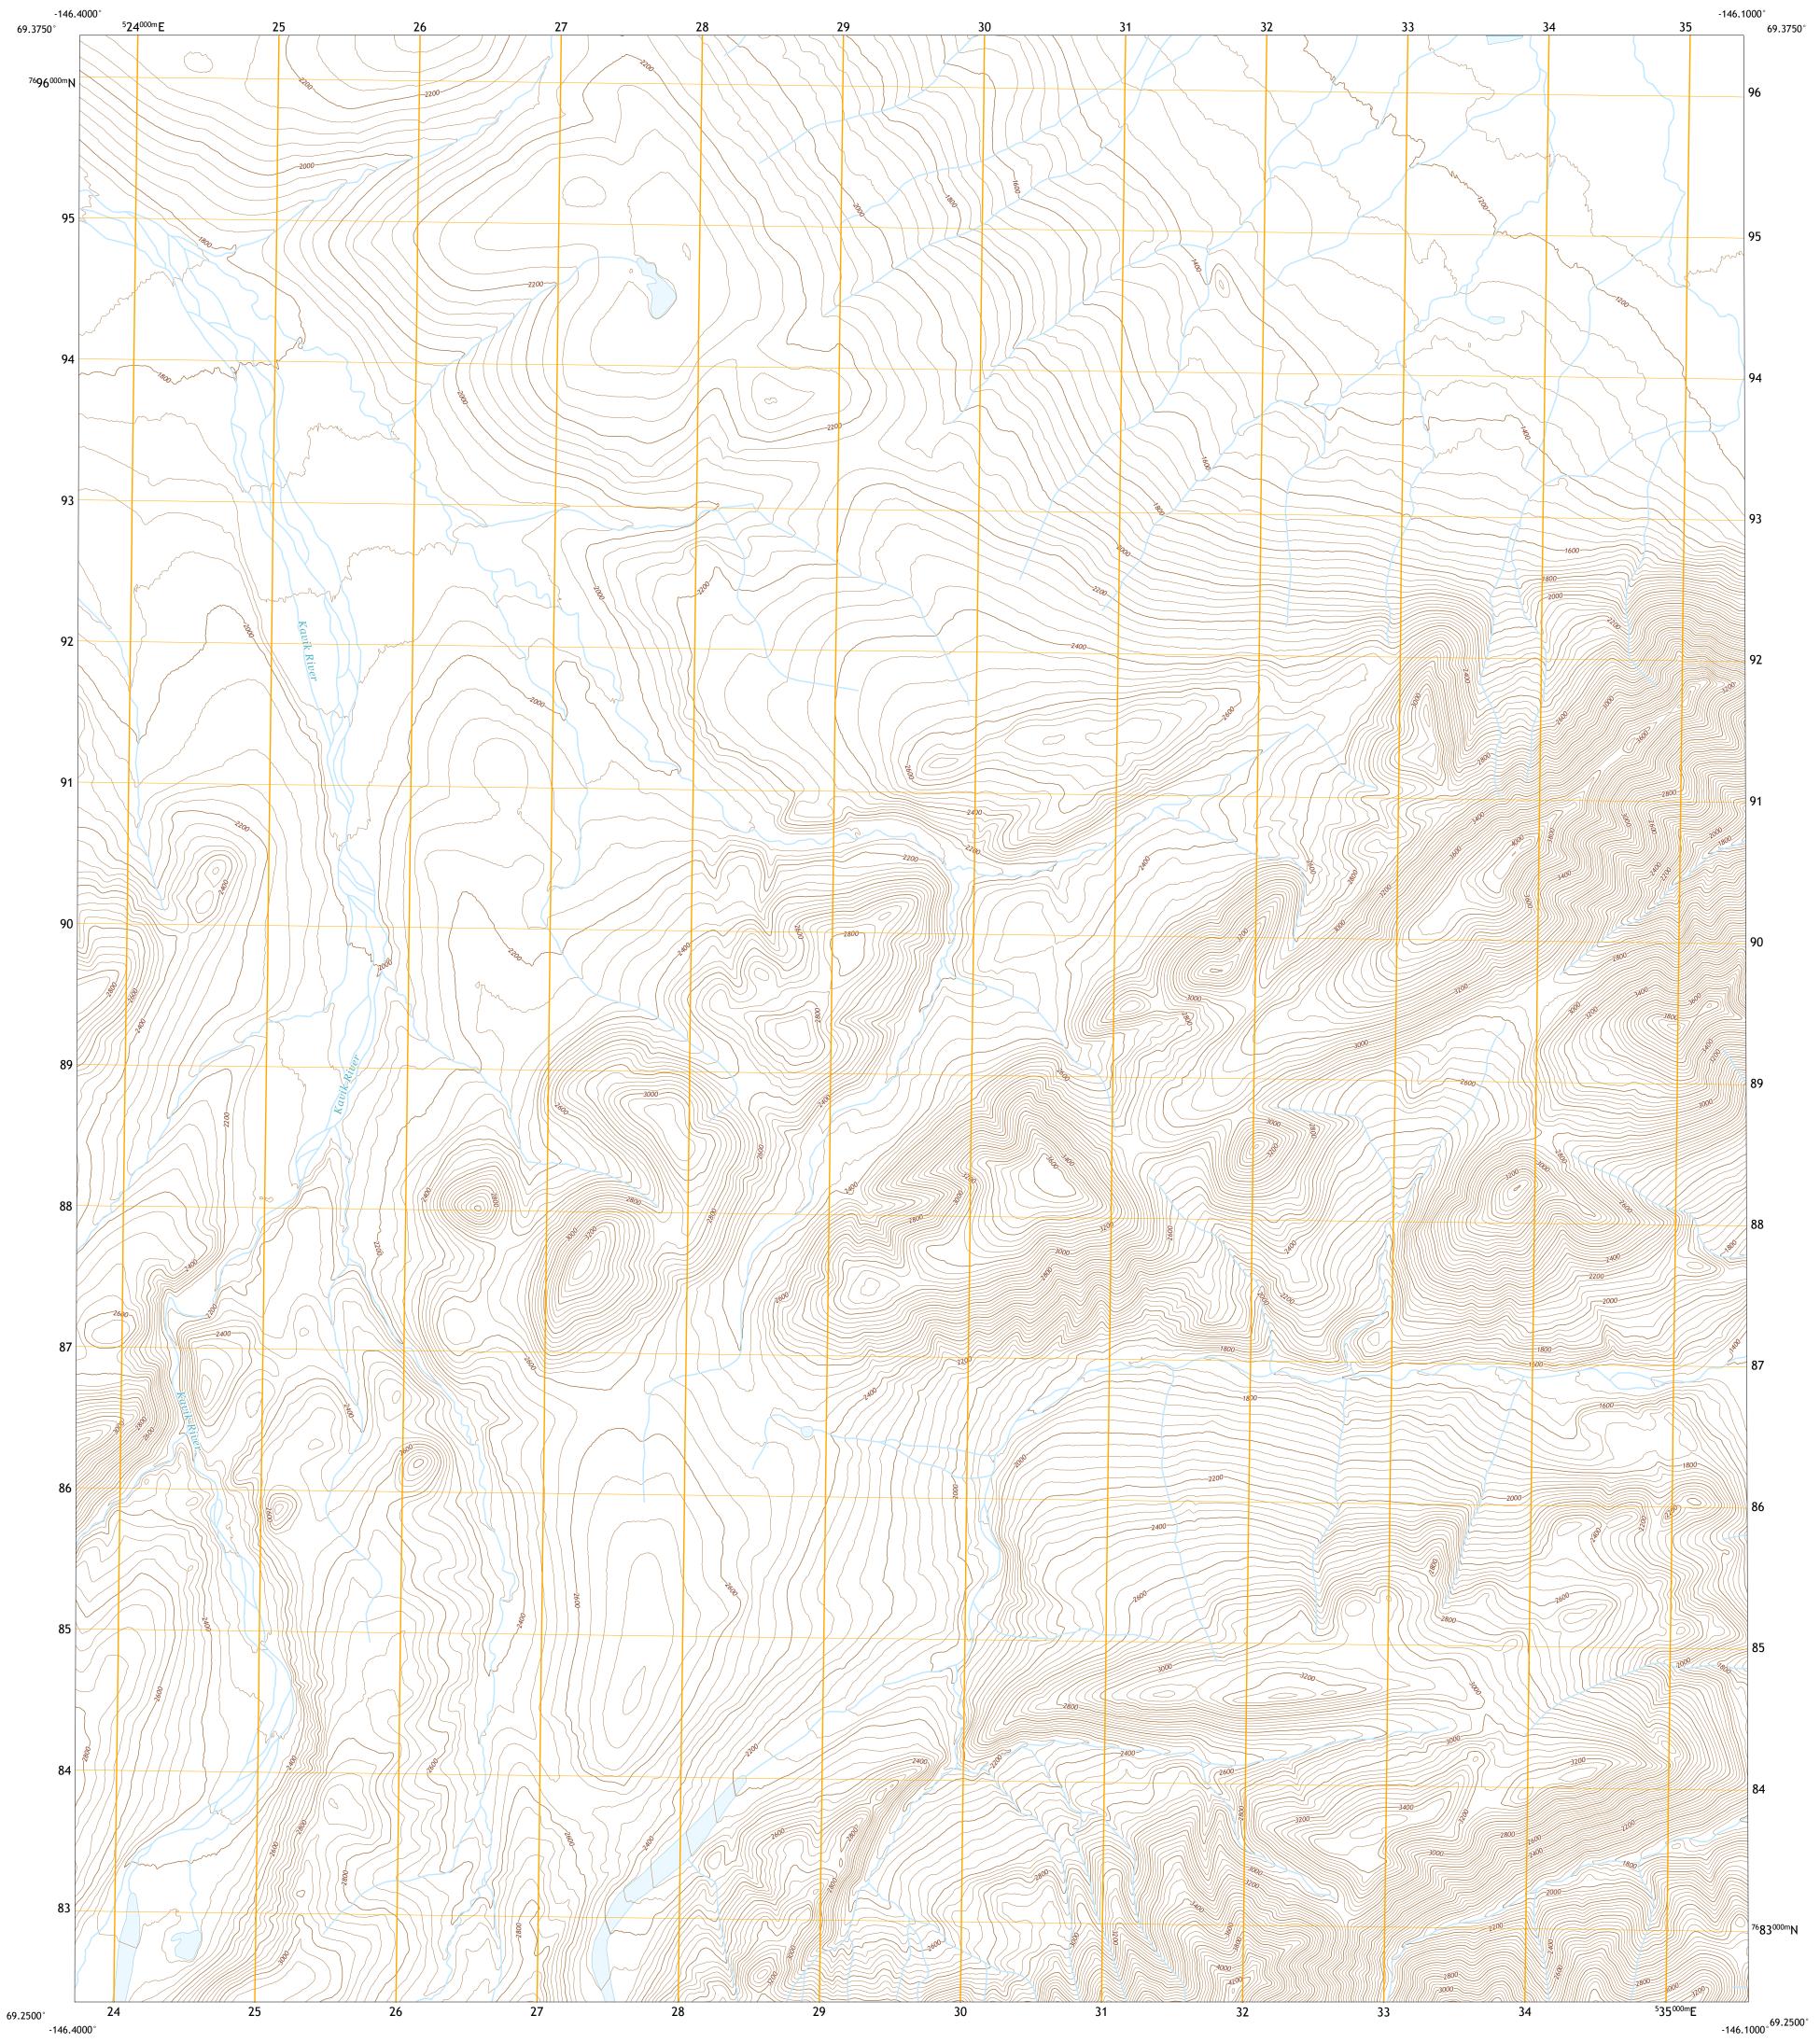

## MOUNT MICHELSON B-4 SW QUADRANGLE ALASKA - NORTH SLOPE BOROUGH 7.5-MINUTE SERIES

North American Datum of 1983 (NAD83) World Geodetic System of 1984 (WGS84). Projection and 1 000-meter grid:Universal Transverse Mercator, Zone 6W This map is not a legal document. Boundaries may be generalized for this map scale. Private lands within government reservations may not be shown. Obtain permission before entering private lands. Imagery......SPOT, © June 2009 Roads......GNIS, 2016 Hydrography......National Hydrography Dataset, 2002 - 2018 Contours.....National Elevation Dataset, 2017 Boundaries......Multiple sources; see metadata file 2016 - 2017 Public Land Survey System.......BLM, 2008 Wetlands......FWS National Wetlands Inventory Not Available