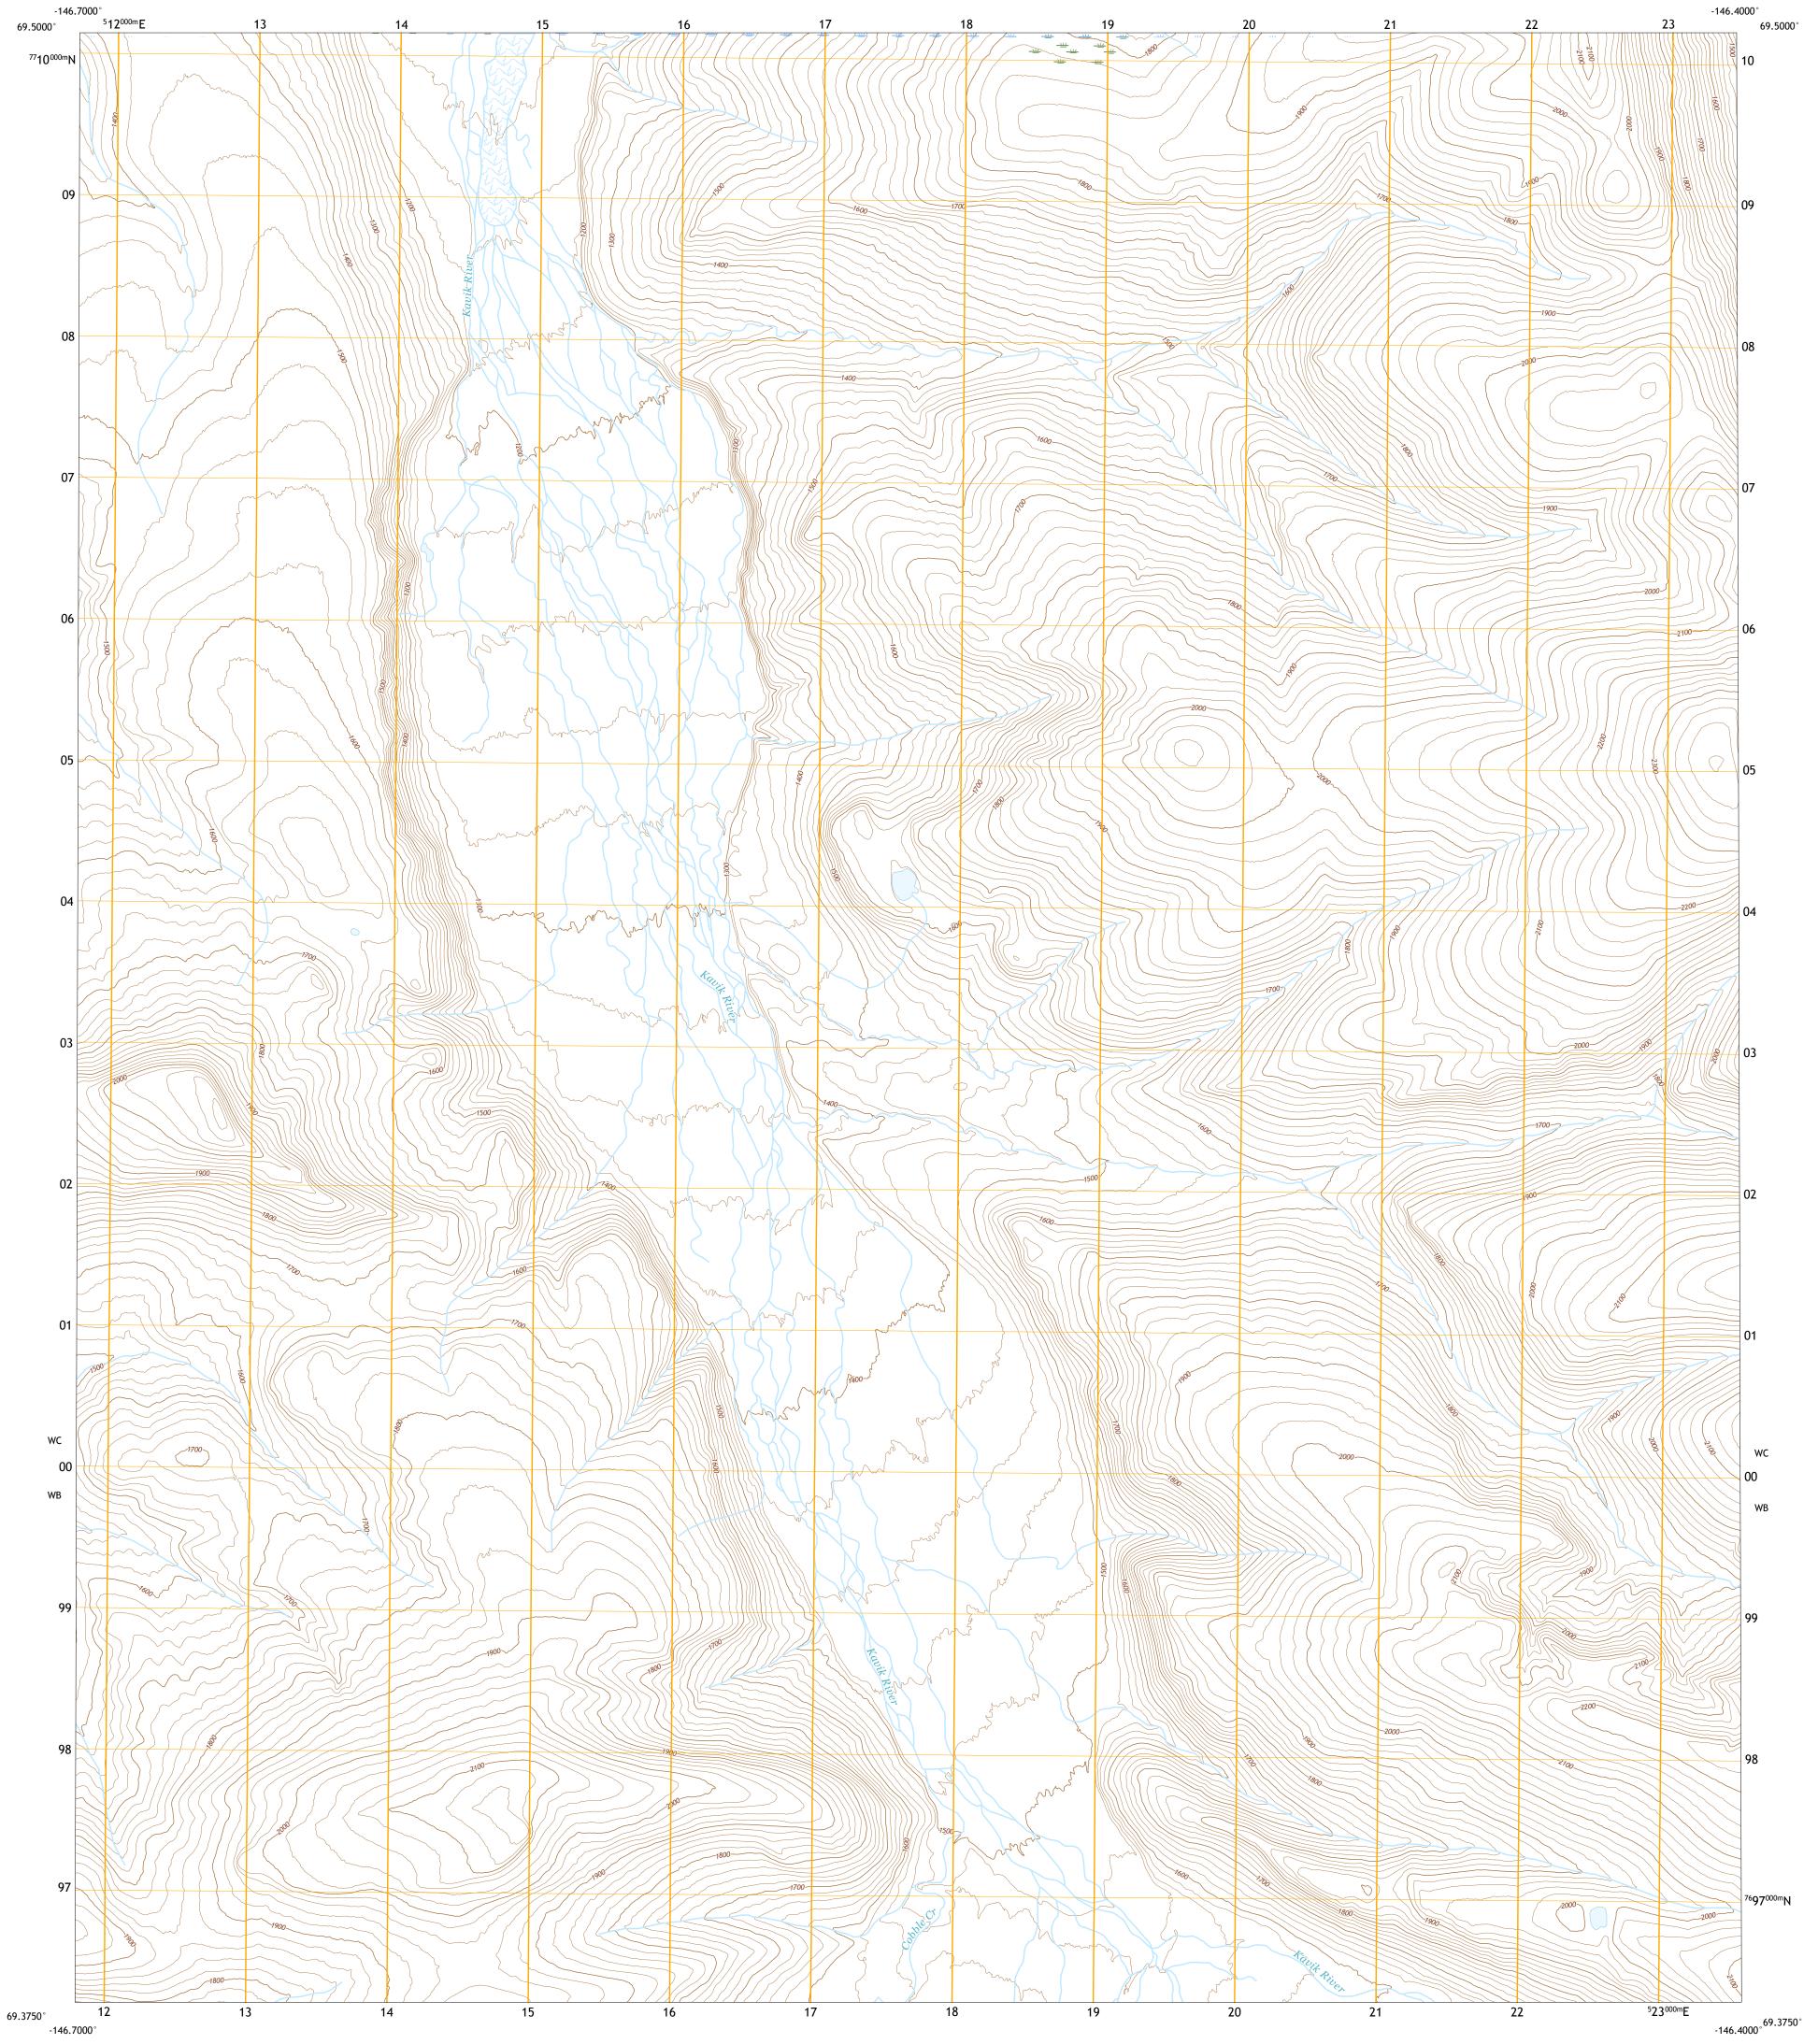

Produced by the United States Geological Survey North American Datum of 1983 (NAD83) World Geodetic System of 1984 (WGS84). Projection and 1 000-meter grid:Universal Transverse Mercator, Zone 6W This map is not a legal document. Boundaries may be generalized for this map scale. Private lands within government reservations may not be shown. Obtain permission before entering private lands. Imagery......SPOT, © June 2009 Roads......GNIS, Not Available Names.......GNIS, Not Available Hydrography.......National Hydrography Dataset, 2003 - 2015 Contours.....National Elevation Dataset, 2017 Boundaries......Multiple sources; see metadata file 2016 - 2017 Public Land Survey System.......BLM, 2008 Wetlands......BLM, 2008