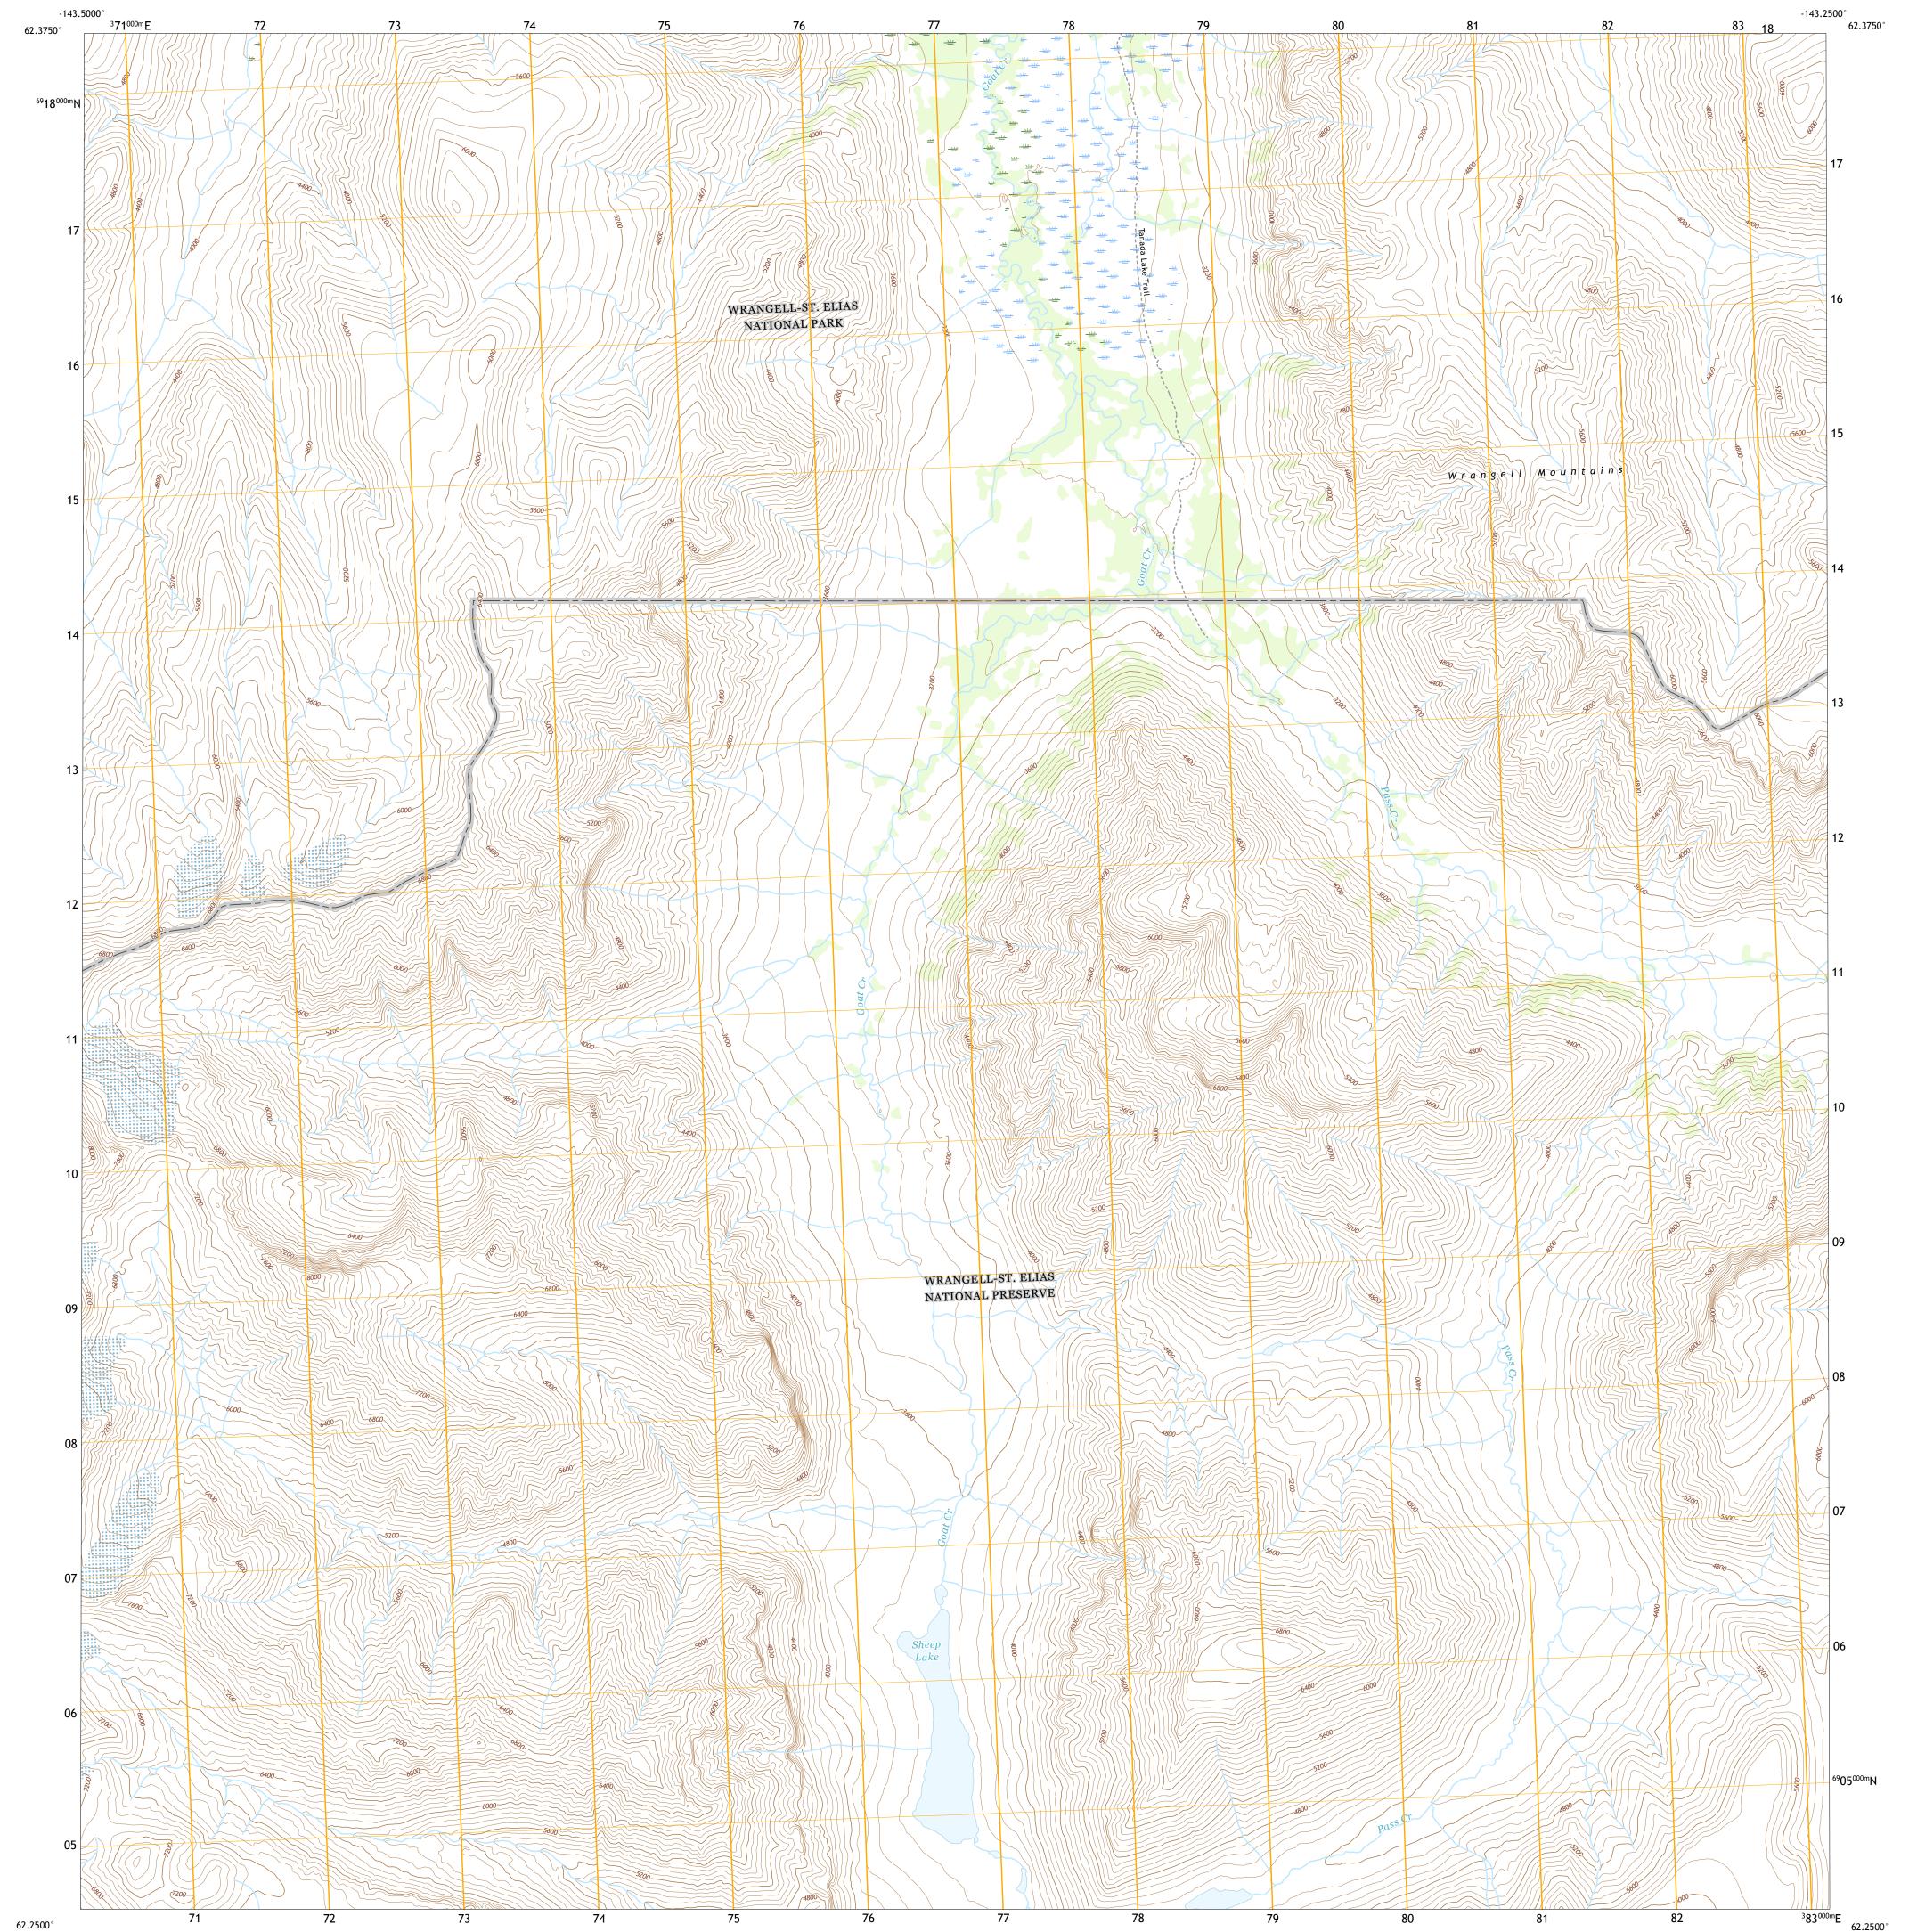

U.S. DEPARTMENT OF THE INTERIOR U.S. GEOLOGICAL SURVEY

NABESNA B-5 SW QUADRANGLE ALASKA - VALDEZ-CORDOVA CENSUS AREA 7.5-MINUTE SERIES

North American Datum of 1983 (NAD83) World Geodetic System of 1984 (WGS84). Projection and 1 000-meter grid:Universal Transverse Mercator, Zone 7V This map is not a legal document. Boundaries may be generalized for this map scale. Private lands within government reservations may not be shown. Obtain permission before entering private lands. Imagery......SPOT, © June 2009 Roads......GNIS, 2018 Hydrography......Canter and the second s