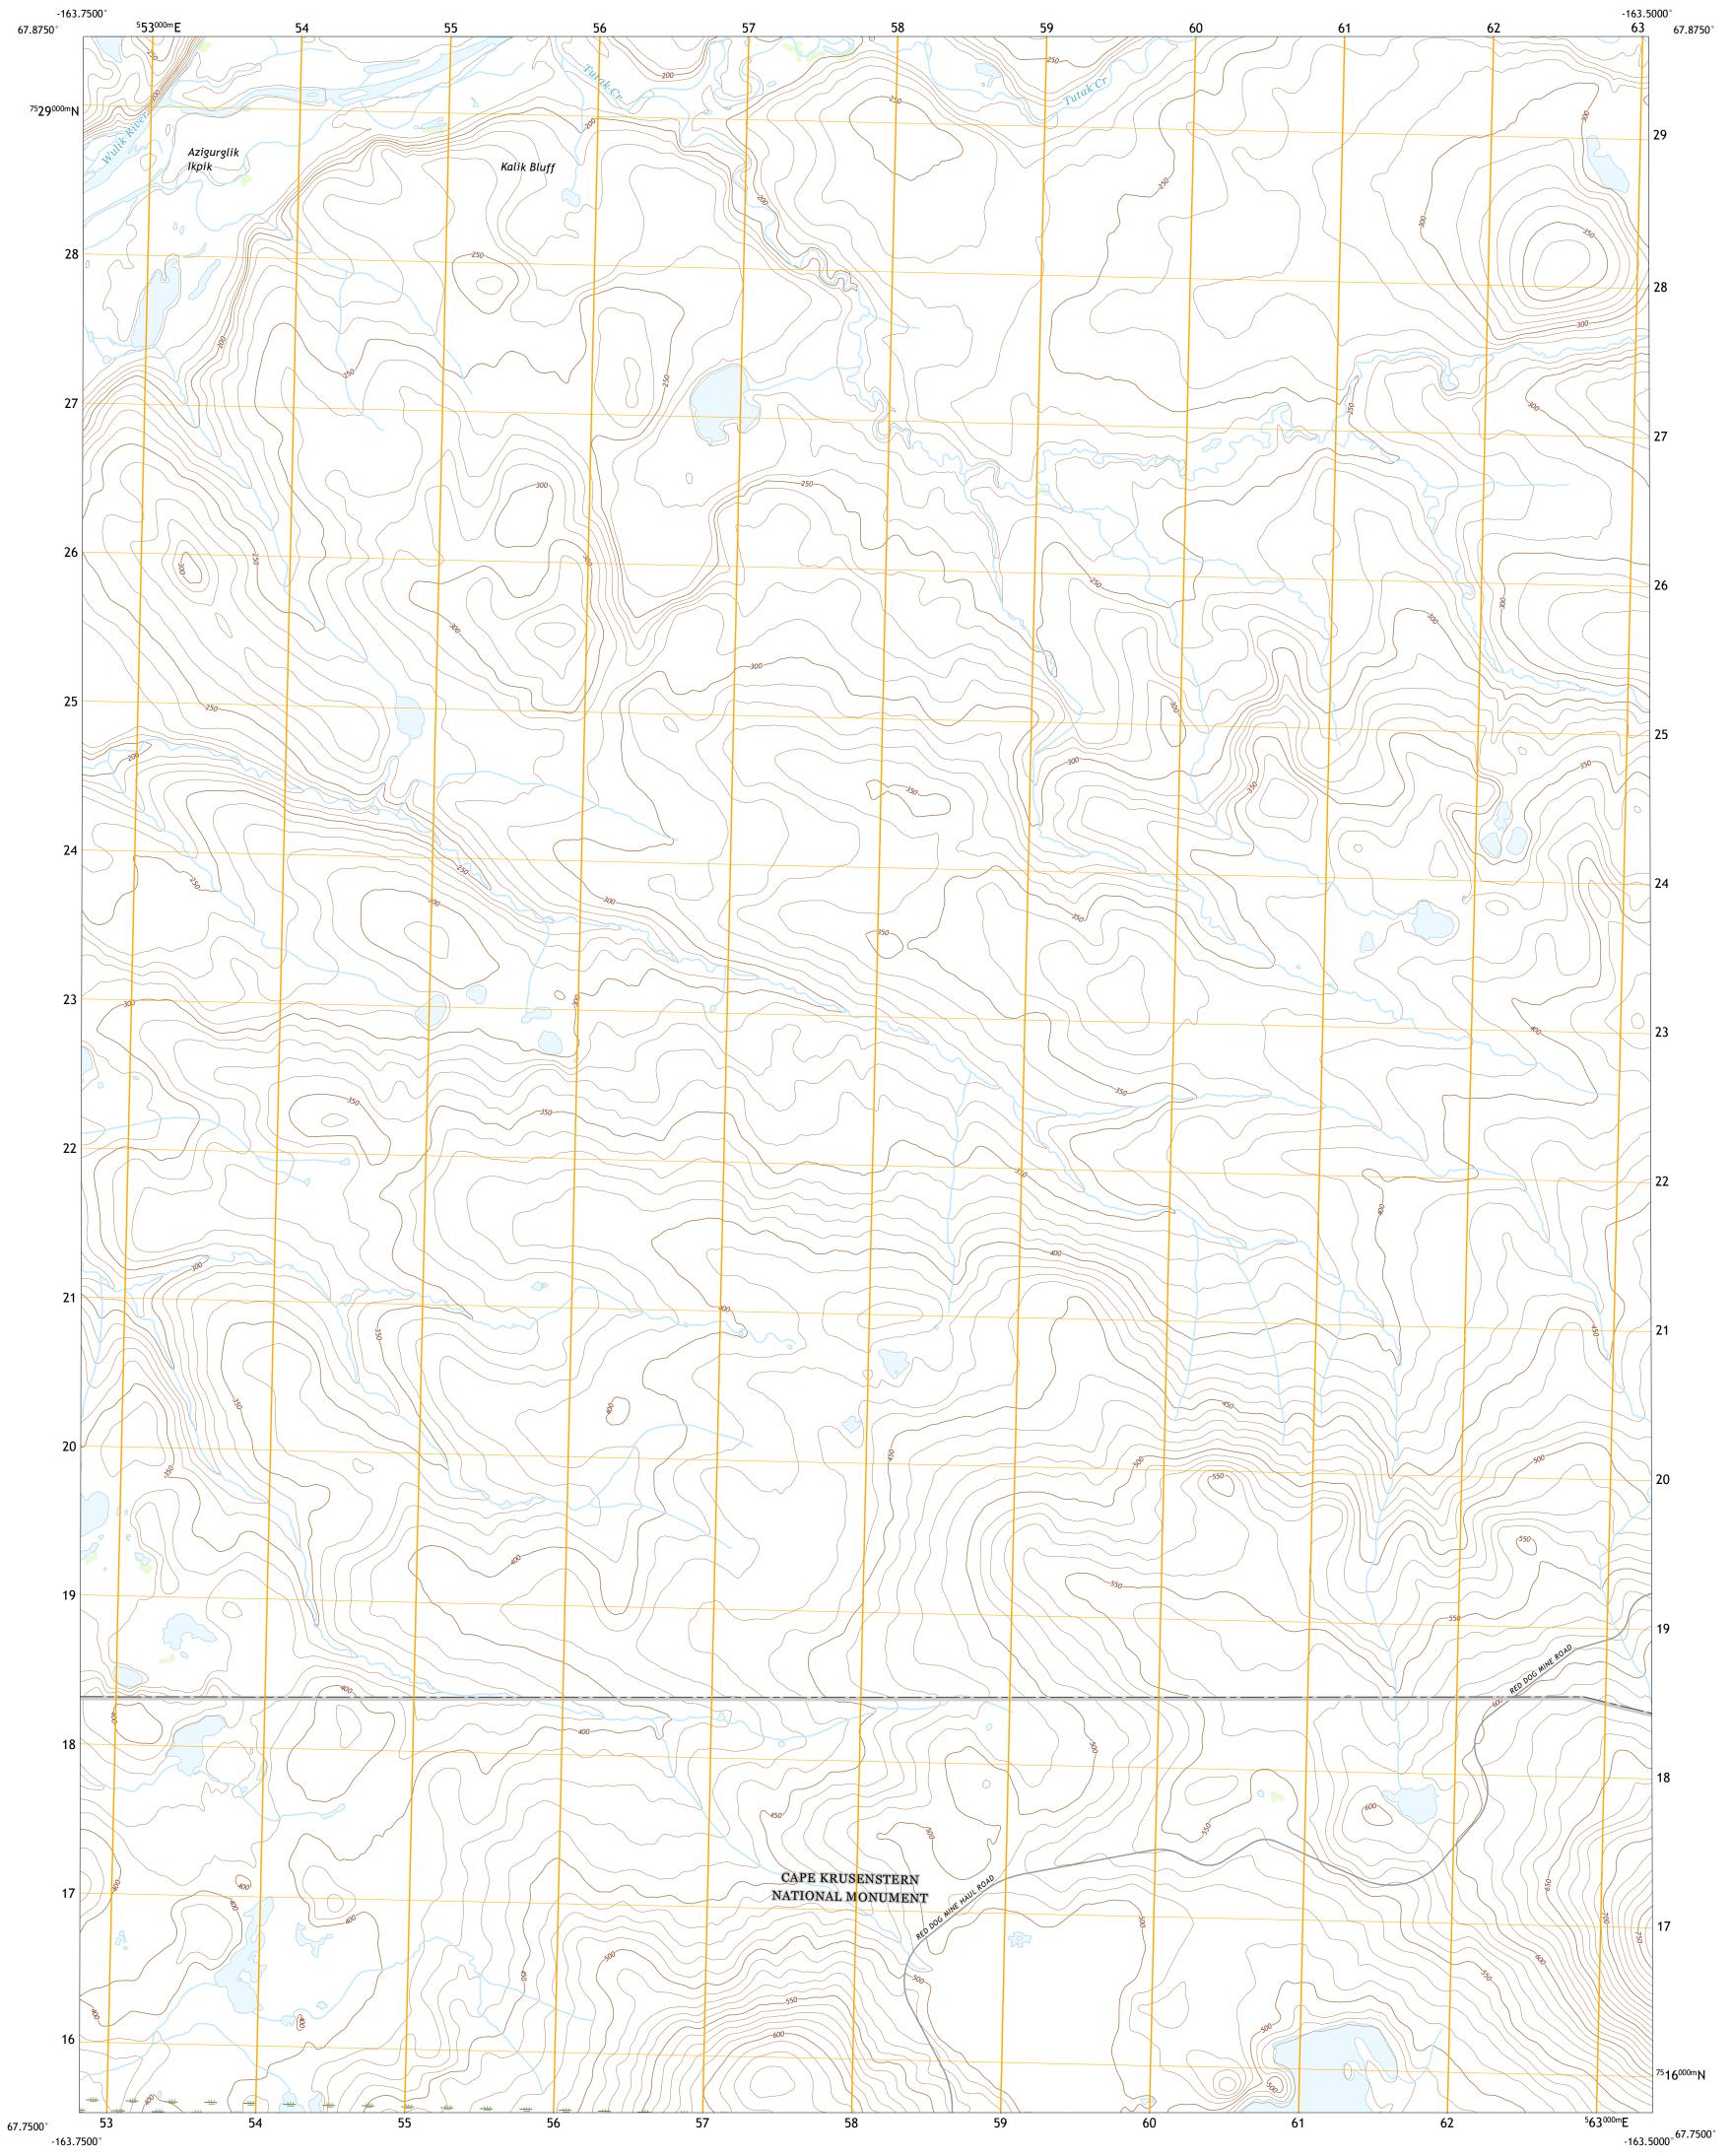

NOATAK D-4 SE QUADRANGLE ALASKA - NORTHWEST ARCTIC BOROUGH 7.5-MINUTE SERIES

North American Datum of 1983 (NAD83) World Geodetic System of 1984 (WGS84). Projection and 1 000-meter grid:Universal Transverse Mercator, Zone 3W This map is not a legal document. Boundaries may be generalized for this map scale. Private lands within government reservations may not be shown. Obtain permission before entering private lands. Imagery......SPOT, © June 2009 Roads......GNIS, 2001 Hydrography......Rational Hydrography Dataset, 2001 - 2016 Contours.....National Elevation Dataset, 2013 Boundaries......Multiple sources; see metadata file 2017 - 2018 Public Land Survey System.......BLM, 2008 Wetlands.....BLM, 2008