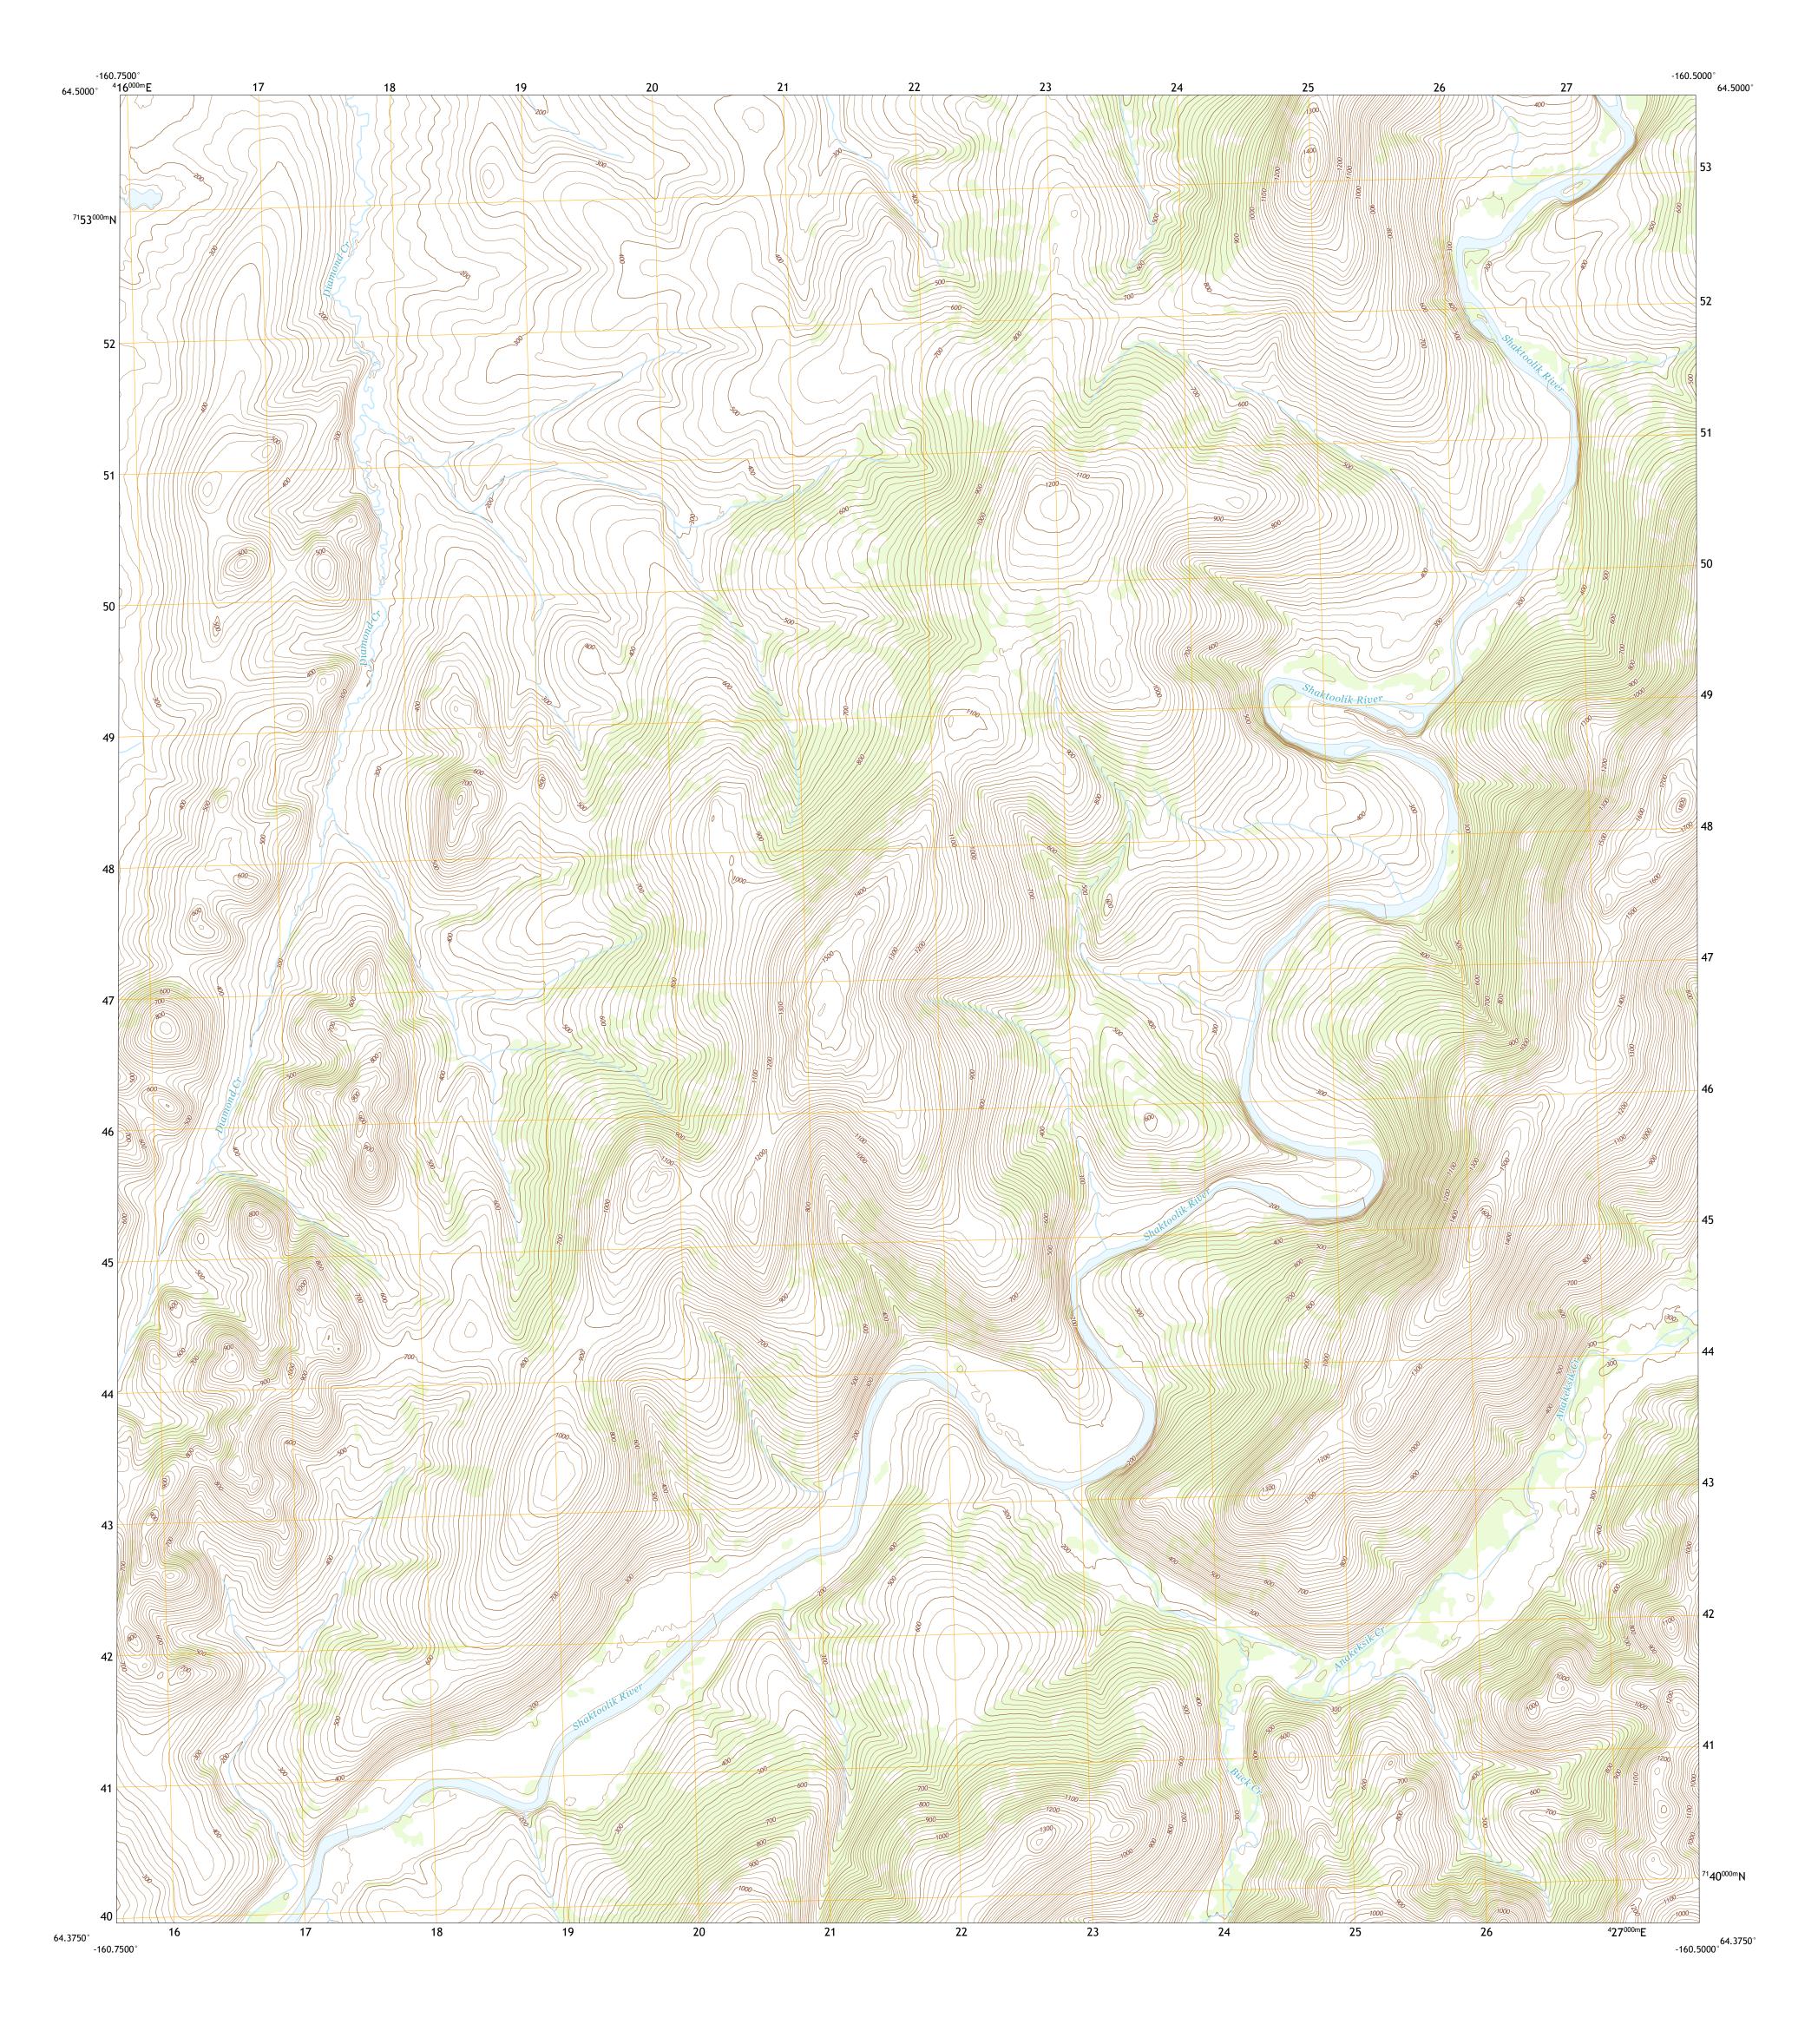

North American Datum of 1983 (NAD83) World Geodetic System of 1984 (WGS84). Projection and 1 000-meter grid:Universal Transverse Mercator, Zone 4W This map is not a legal document. Boundaries may be generalized for this map scale. Private lands within government reservations may not be shown. Obtain permission before entering private lands. .....SPOT, © September 2009 ....Alaska Dept. of Transportation, Not Available ......GNIS, Not Available Imagery.... Roads..... Names..... Hydrography Dataset, 2001 - 2011
Contours National Hydrography Dataset, 2001 - 2011
Contours National Elevation Dataset, 2013
Boundaries Multiple sources; see metadata file 2014 - 2016
Public Land Survey System BLM, 2008 - 2017
Wetlands FWS National Wetlands Inventory Not Available

Produced by the United States G