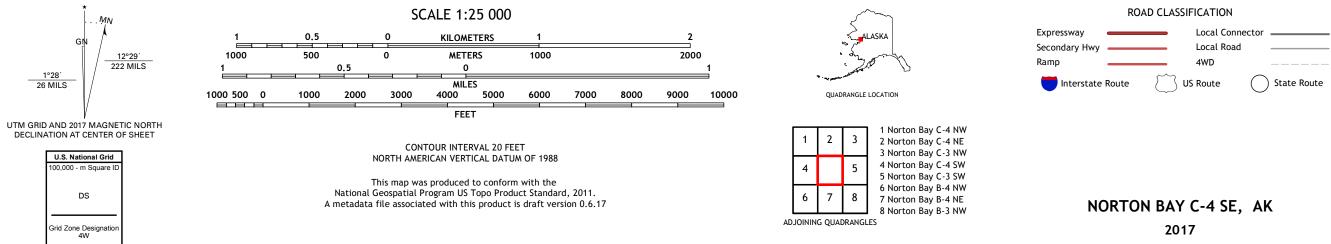

## NORTON BAY C-4 SE QUADRANGLE ALASKA - NOME CENSUS AREA 7.5-MINUTE SERIES

Produced by the United States Geological Survey North American Datum of 1983 (NAD83) World Geodetic System of 1984 (WGS84). Projection and 1 000-meter grid:Universal Transverse Mercator, Zone 4W . MN GI This map is not a legal document. Boundaries may be generalized for this map scale. Private lands within government reservations may not be shown. Obtain permission before 1°28′ 26 MILS entering private lands. .....SPOT, © September 2010 ....Alaska Dept. of Transportation, Not Available .....GNIS, 1981 - 2017 Imagery.... Roads..... Names..... U.S. National Grid 100,000 - m Square ID DS