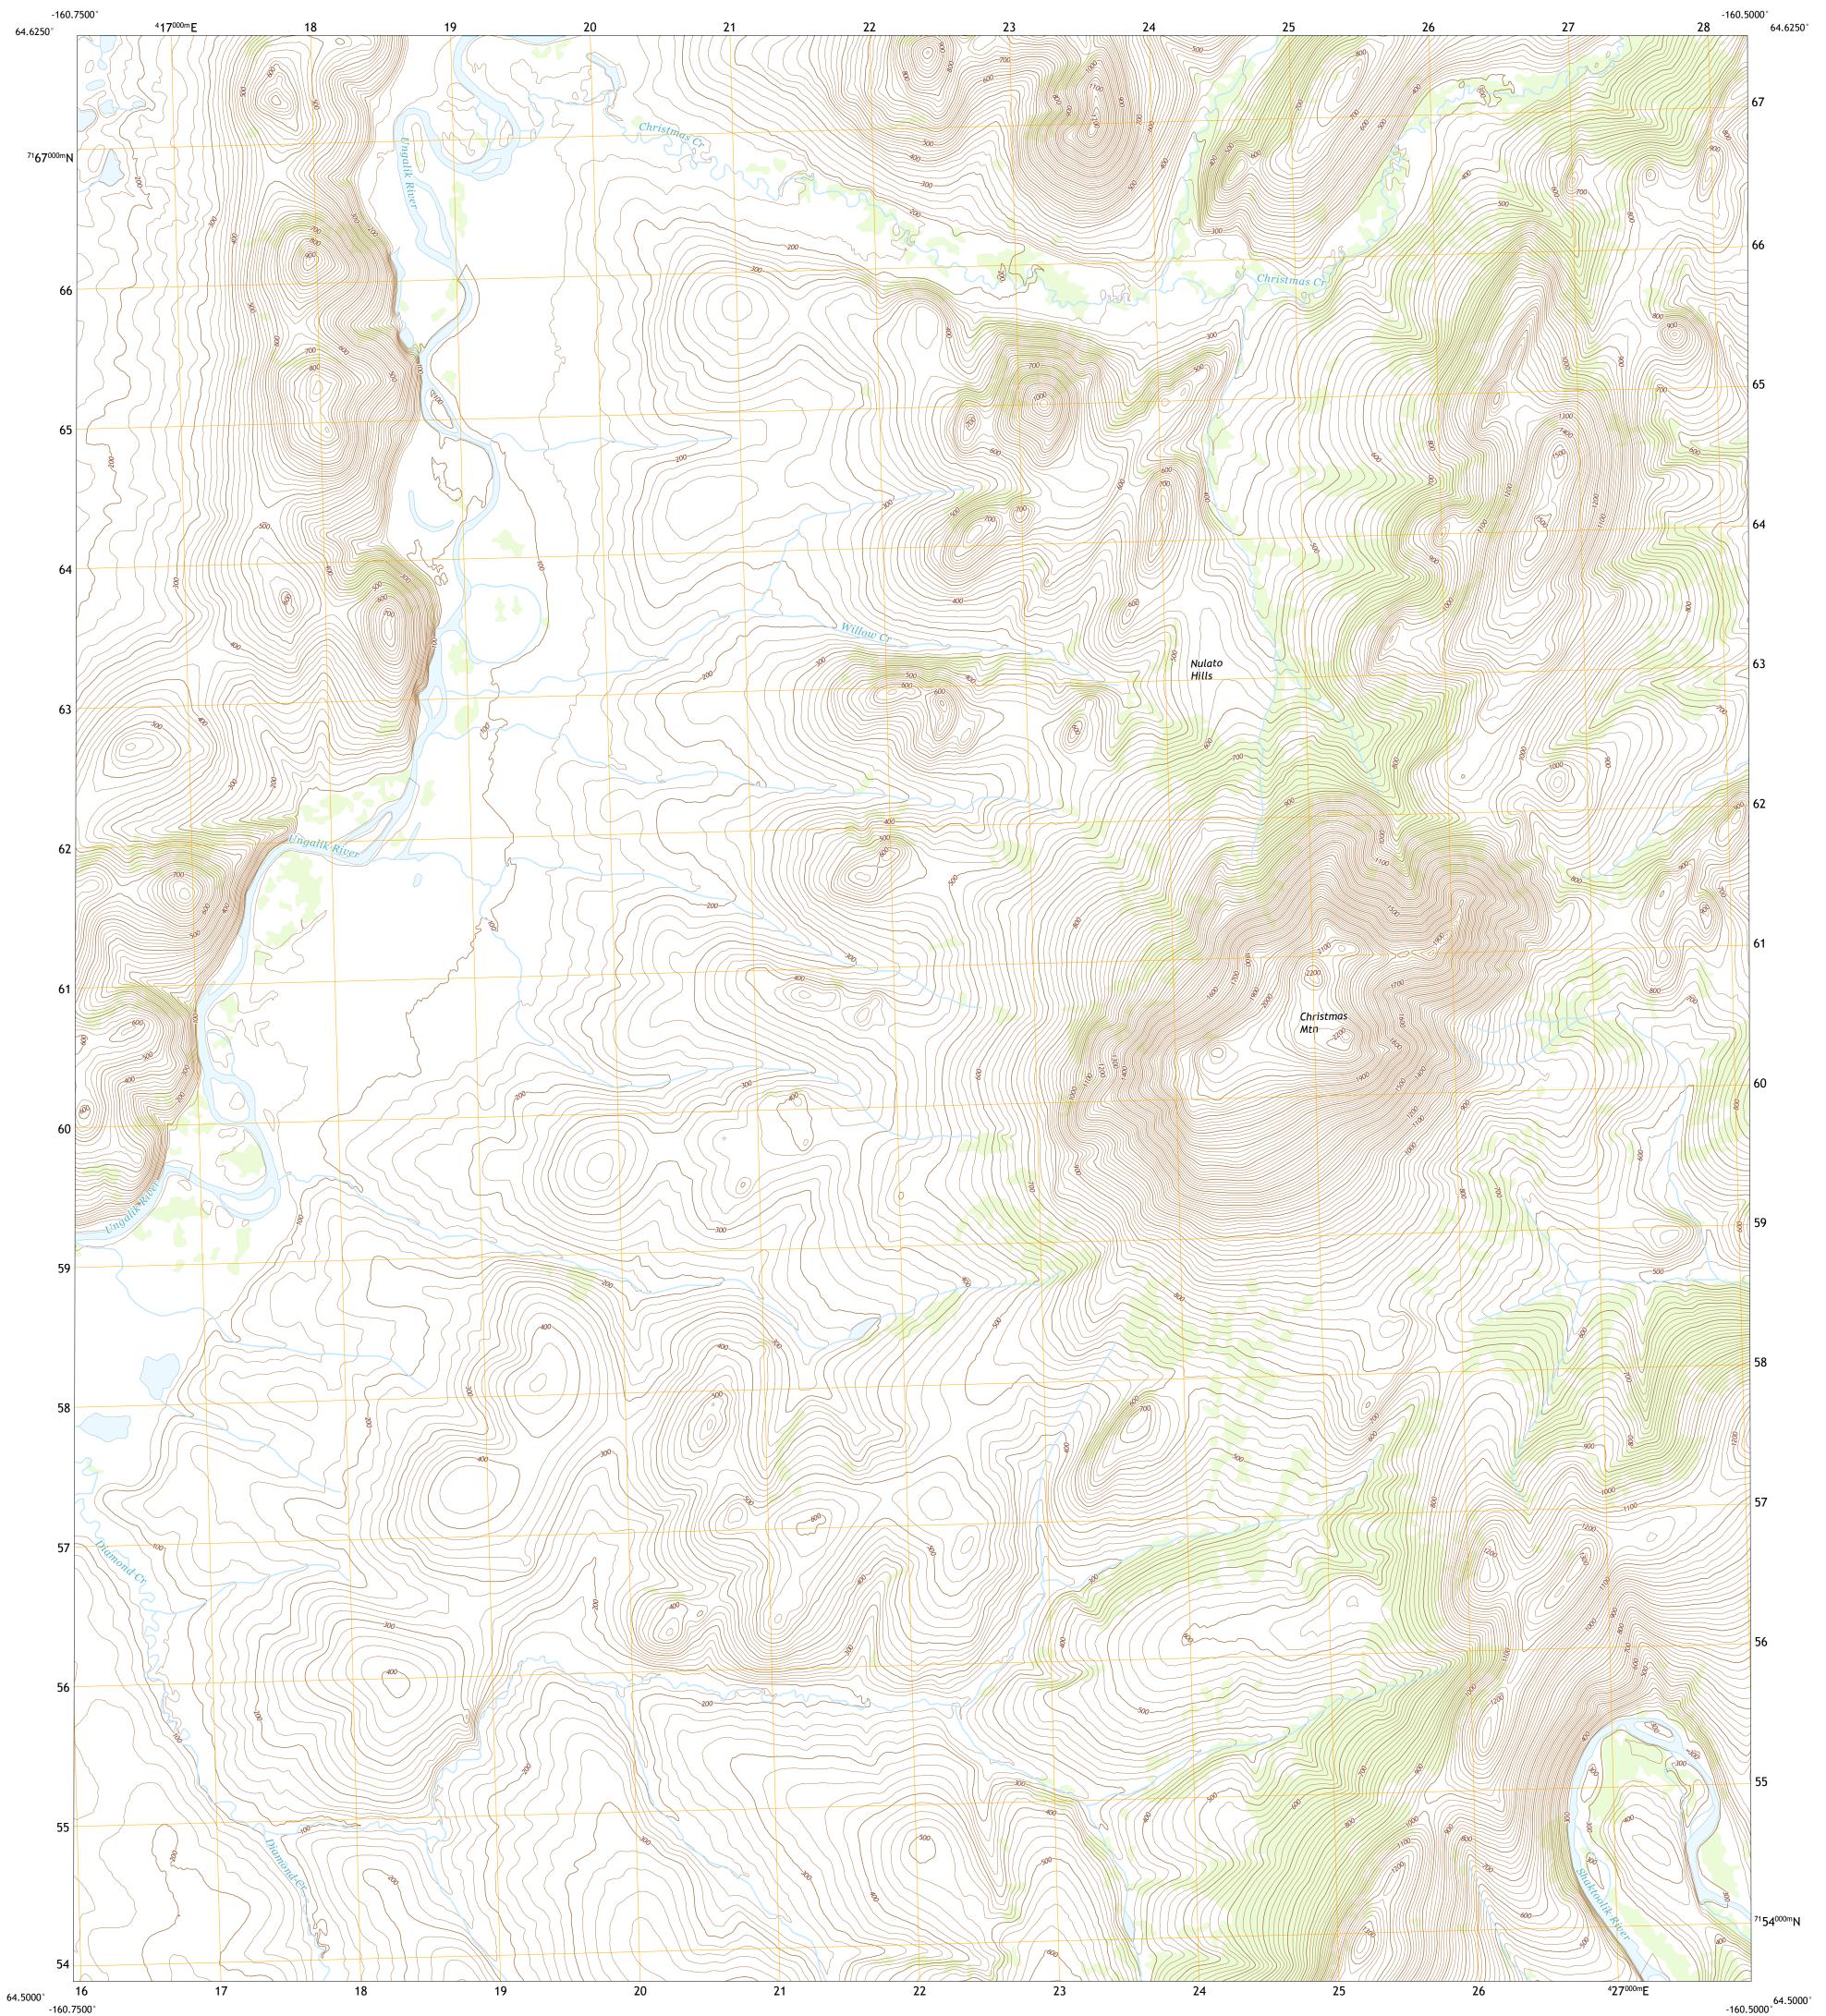

## NORTON BAY C-4 SE QUADRANGLE ALASKA - NOME CENSUS AREA 7.5-MINUTE SERIES

Produced by the United States Geological Survey North American Datum of 1983 (NAD83) World Geodetic System of 1984 (WGS84). Projection and 1 000-meter grid:Universal Transverse Mercator, Zone 4W . MN GI This map is not a legal document. Boundaries may be generalized for this map scale. Private lands within government reservations may not be shown. Obtain permission before 1°28′ 26 MILS entering private lands. .....SPOT, © September 2010 ....Alaska Dept. of Transportation, Not Available .....GNIS, 1981 - 2017 Imagery.... Roads..... Names..... U.S. National Grid 100,000 - m Square ID DS