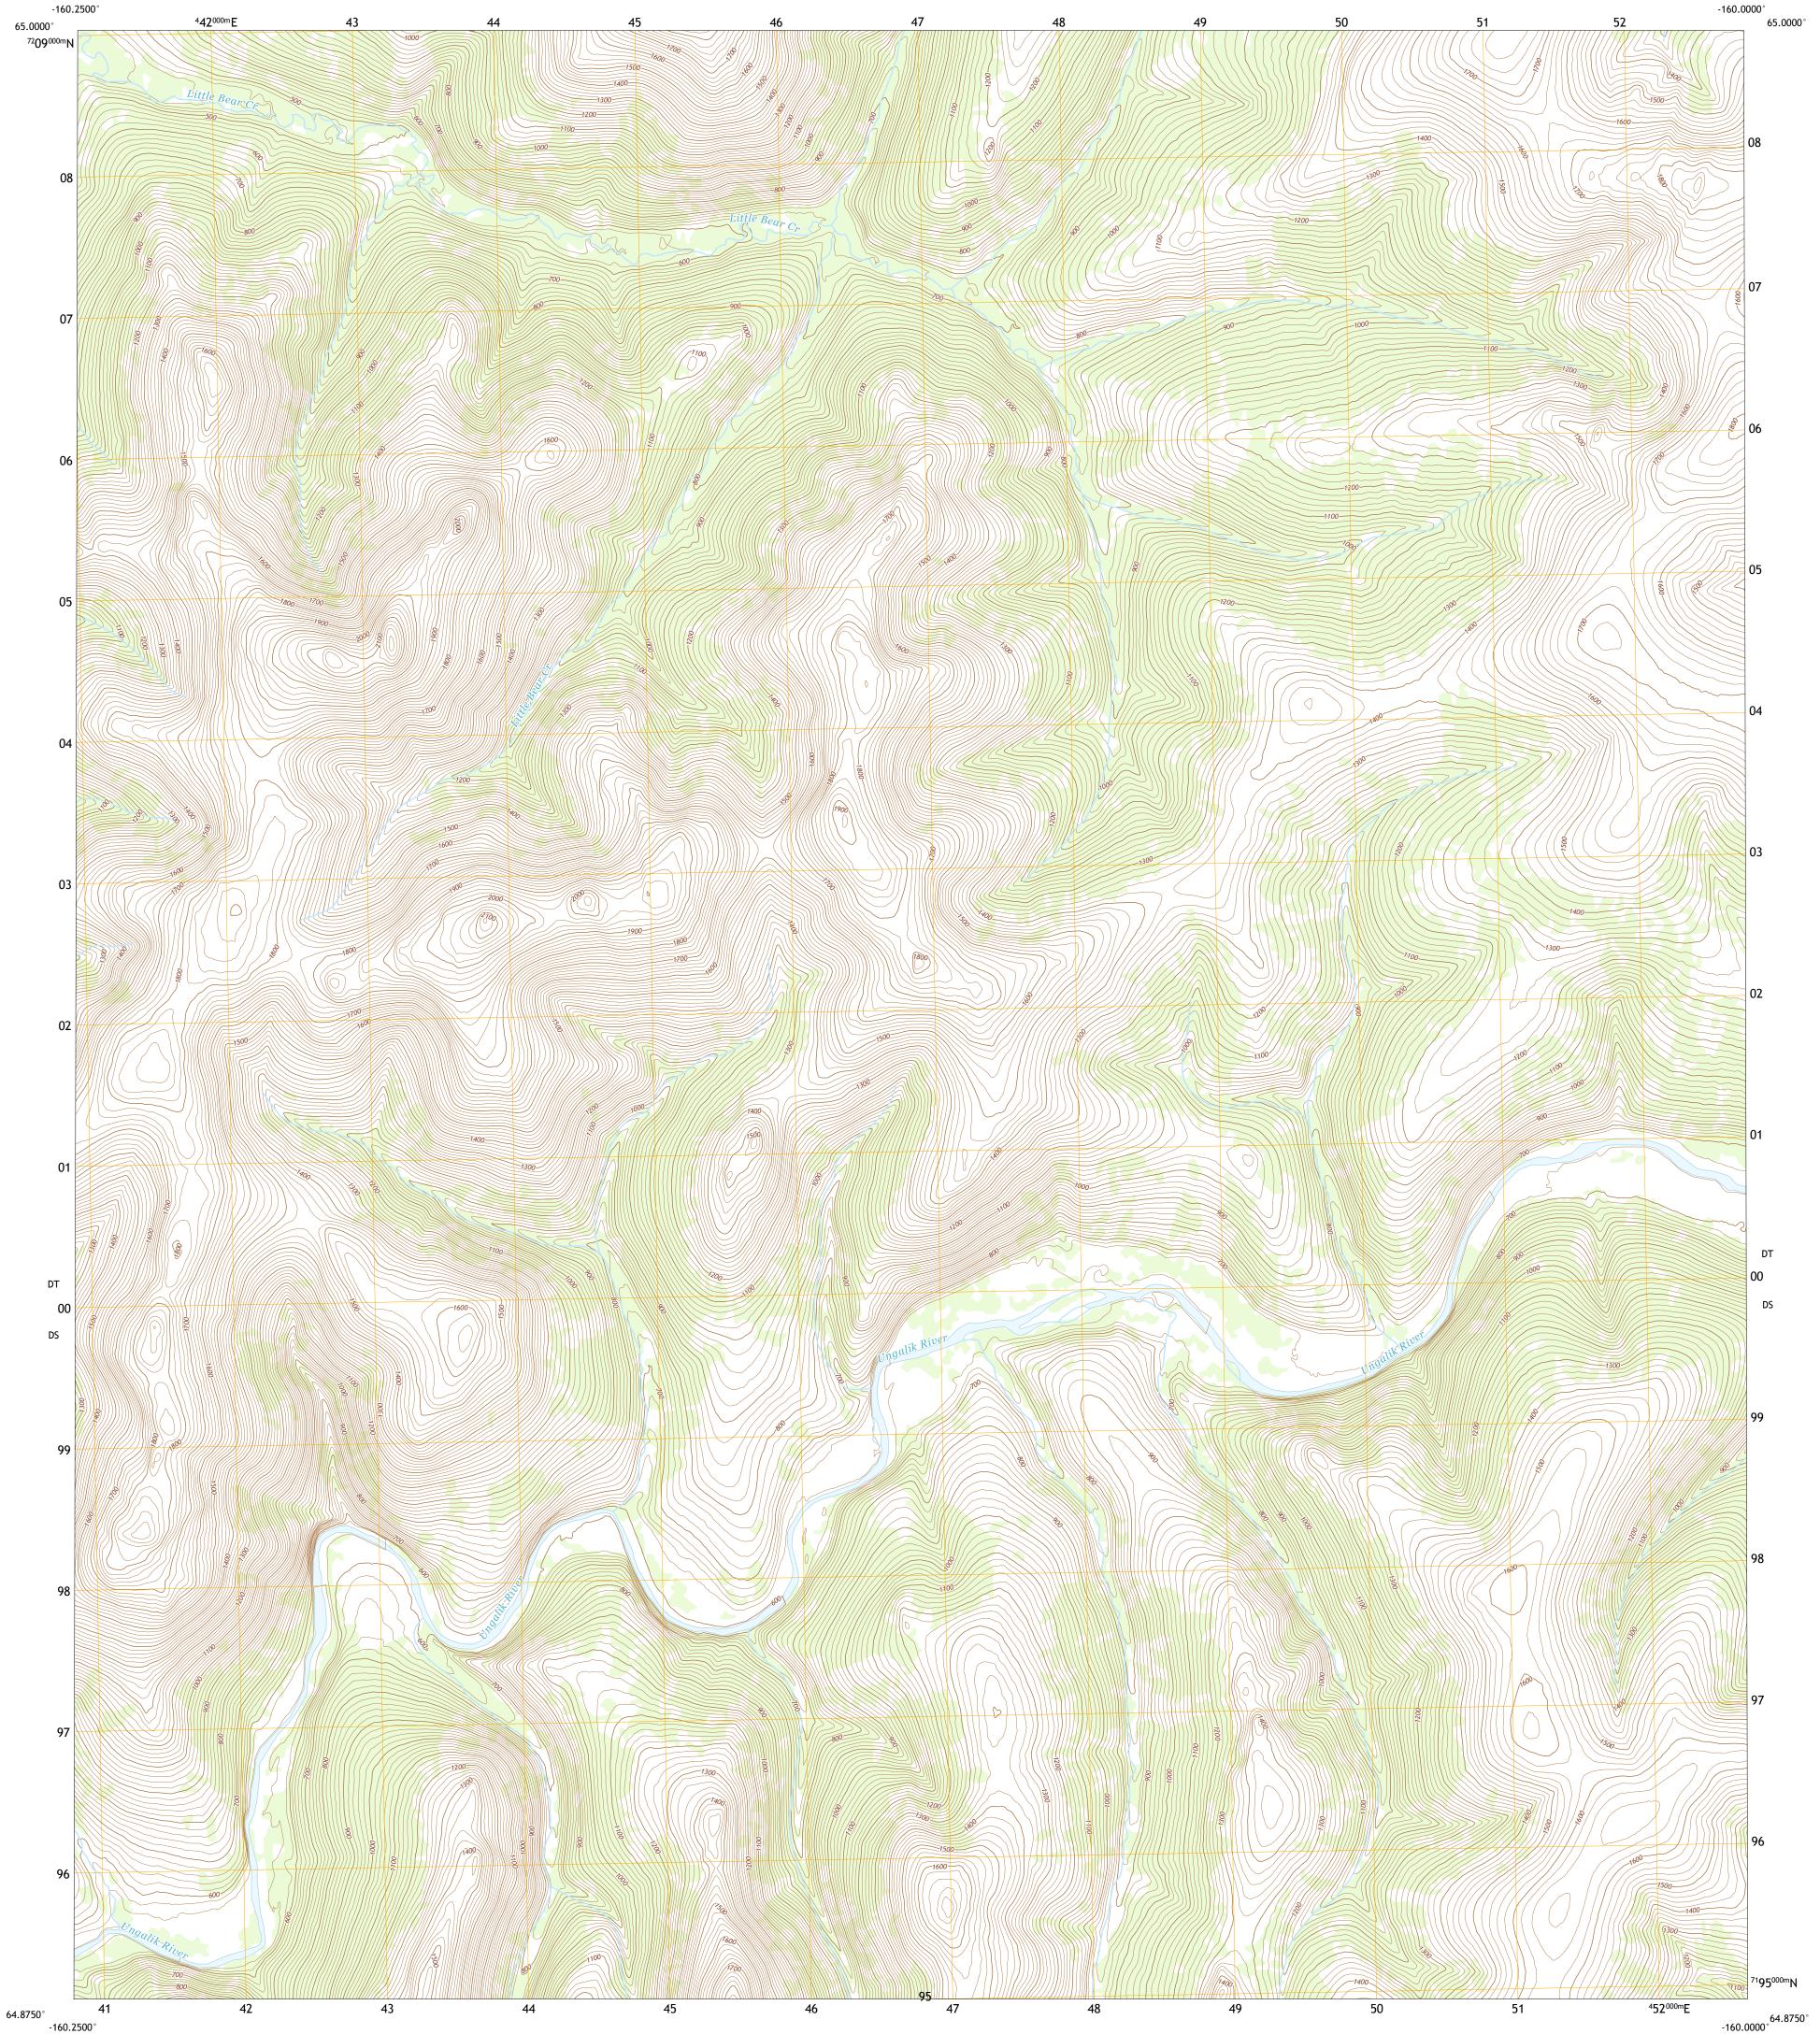

The National Map US Topo

NORTON BAY D-3 NE QUADRANGLE ALASKA - NOME CENSUS AREA 7.5-MINUTE SERIES

Produced by the United States Geological Survey North American Datum of 1983 (NAD83) World Geodetic System of 1984 (WGS84). Projection and 1 000-meter grid:Universal Transverse Mercator, Zone 4W This map is not a legal document. Boundaries may be generalized for this map scale. Private lands within government reservations may not be shown. Obtain permission before entering private lands. .....SPOT, © July 2010 ....Alaska Dept. of Transportation, Not Available .....GNIS, Not Available Imagery.... Roads..... Names..... 