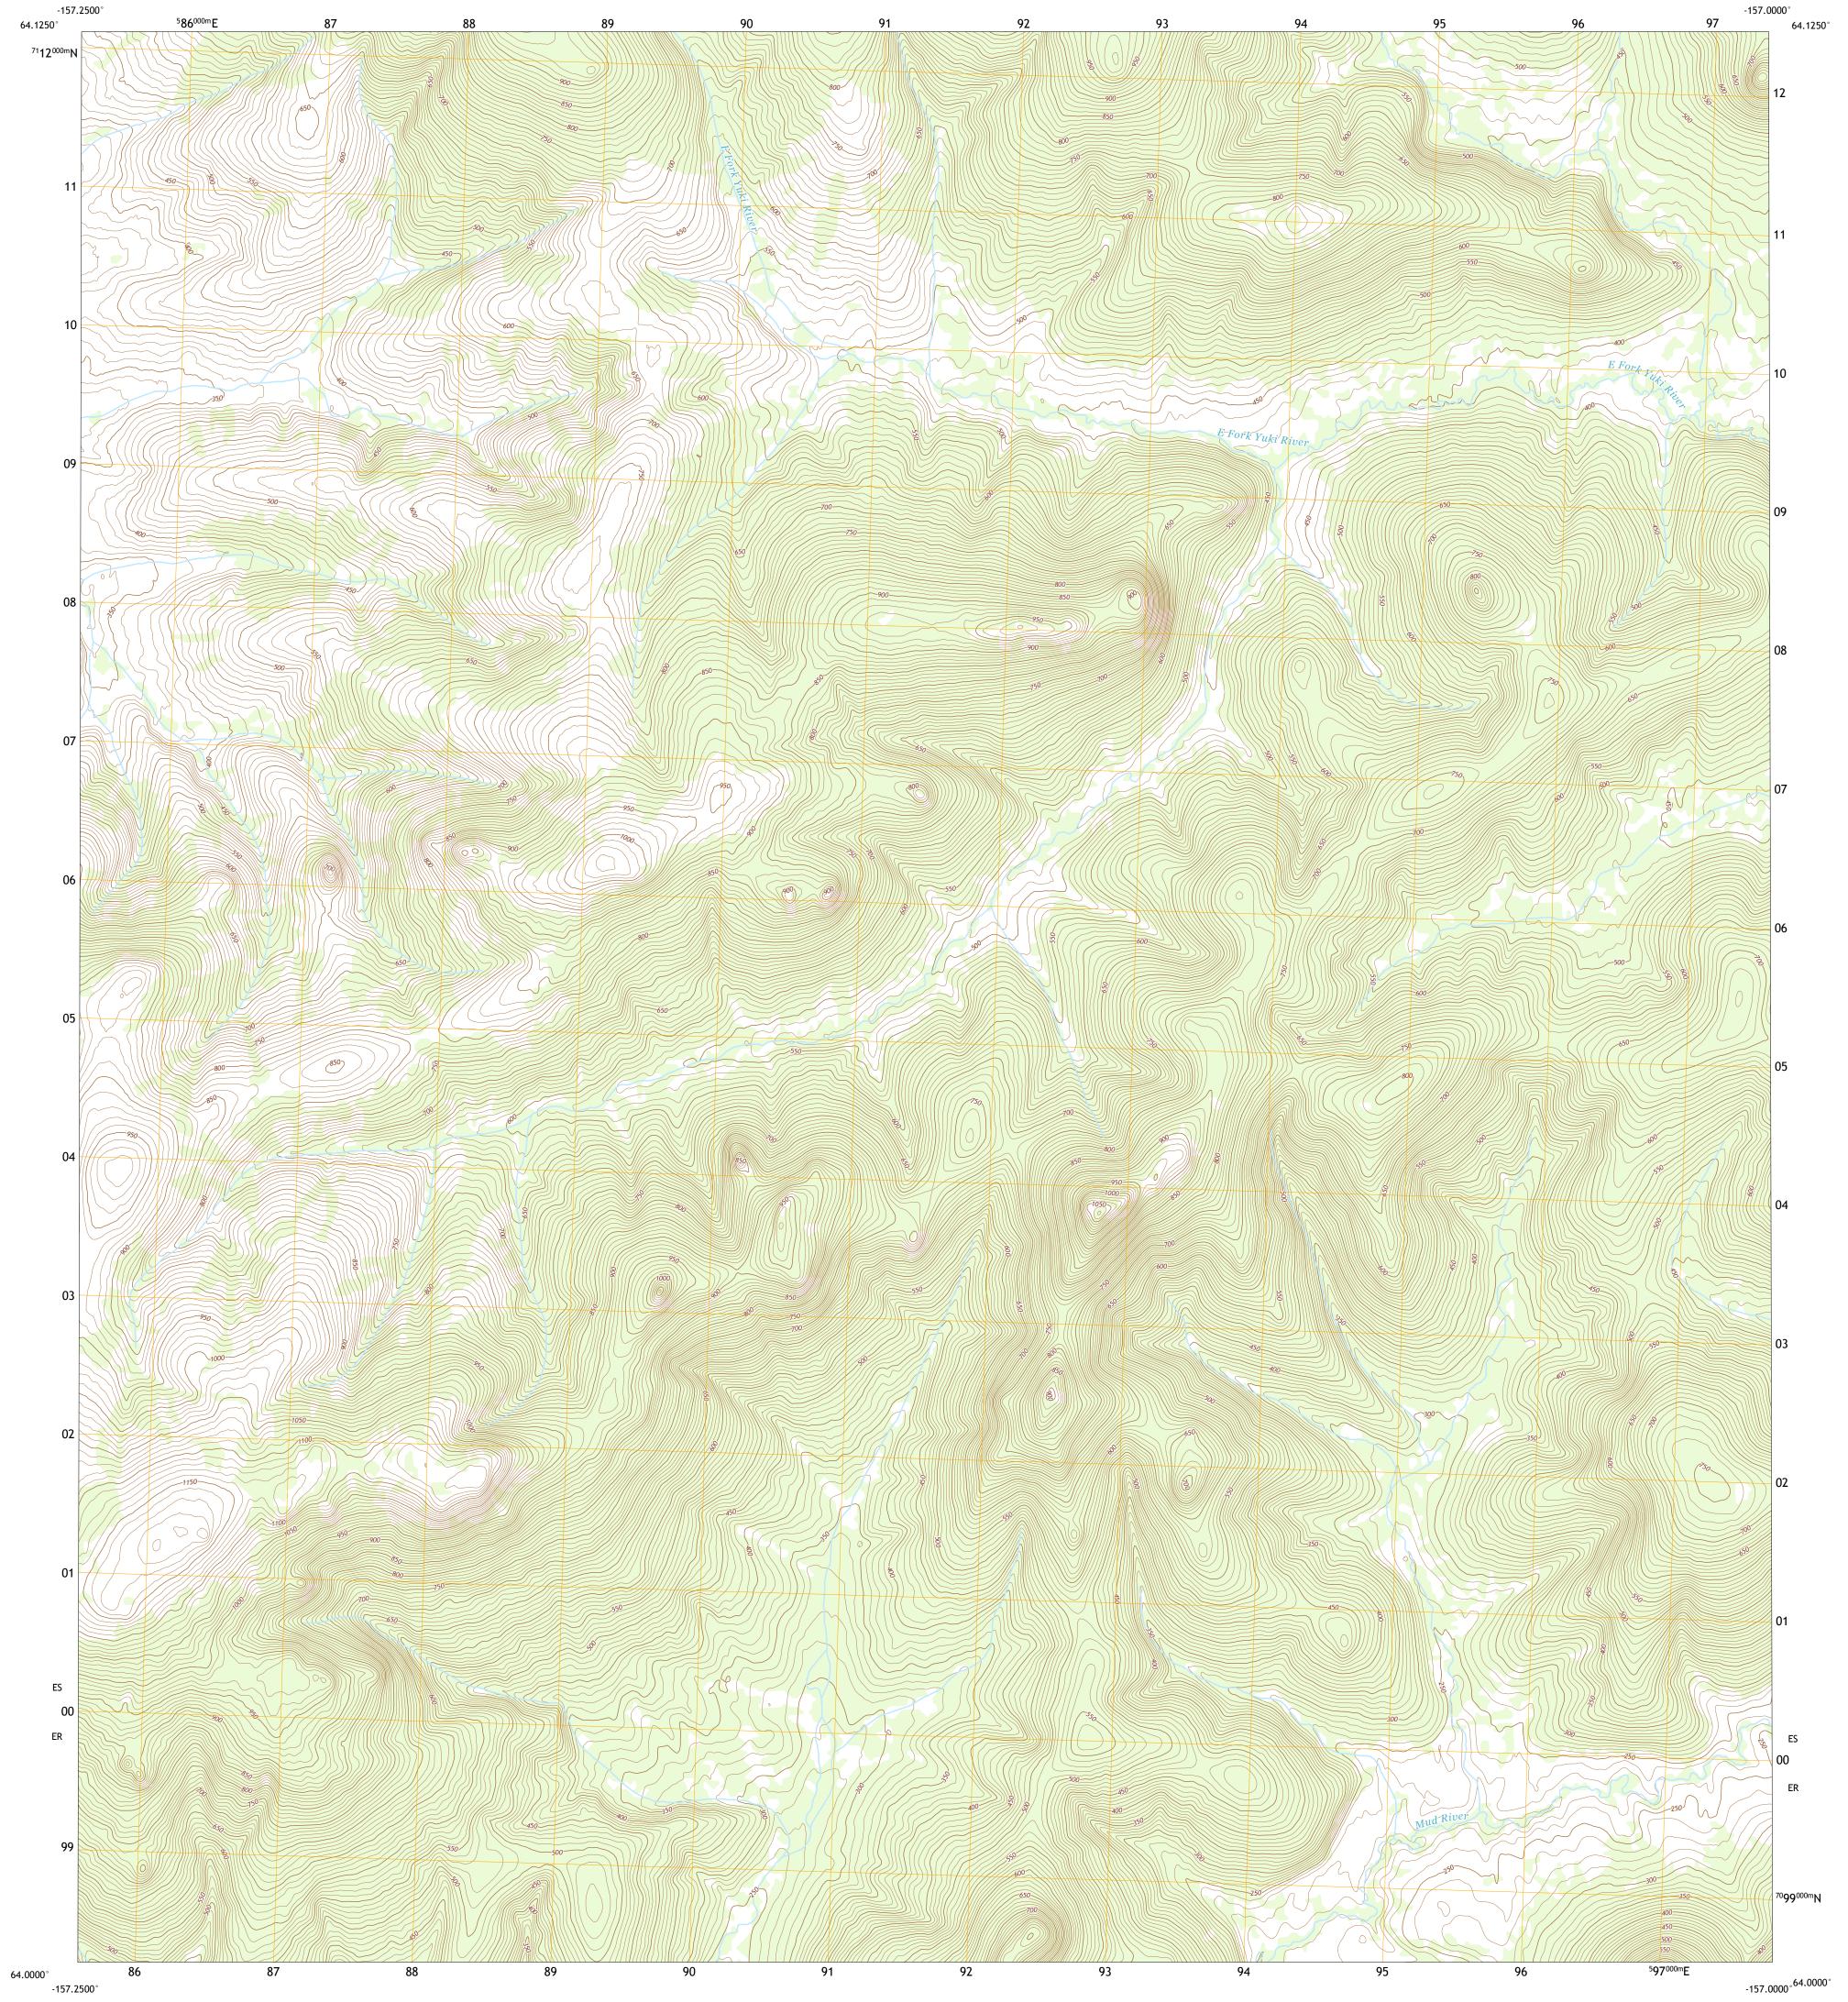

## NULATO A-3 SE QUADRANGLE ALASKA - YUKON-KOYUKUK CENSUS AREA 7.5-MINUTE SERIES

Produced by the United States Geological Survey North American Datum of 1983 (NAD83) World Geodetic System of 1984 (WGS84). Projection and 1 000-meter grid:Universal Transverse Mercator, Zone 4W\4V This map is not a legal document. Boundaries may be generalized for this map scale. Private lands within government reservations may not be shown. Obtain permission before entering private lands. .....SPOT, © May 2012 ....Alaska Dept. of Transportation, Not Available .....GNIS, Not Available Imagery.... Roads..... Names..... 