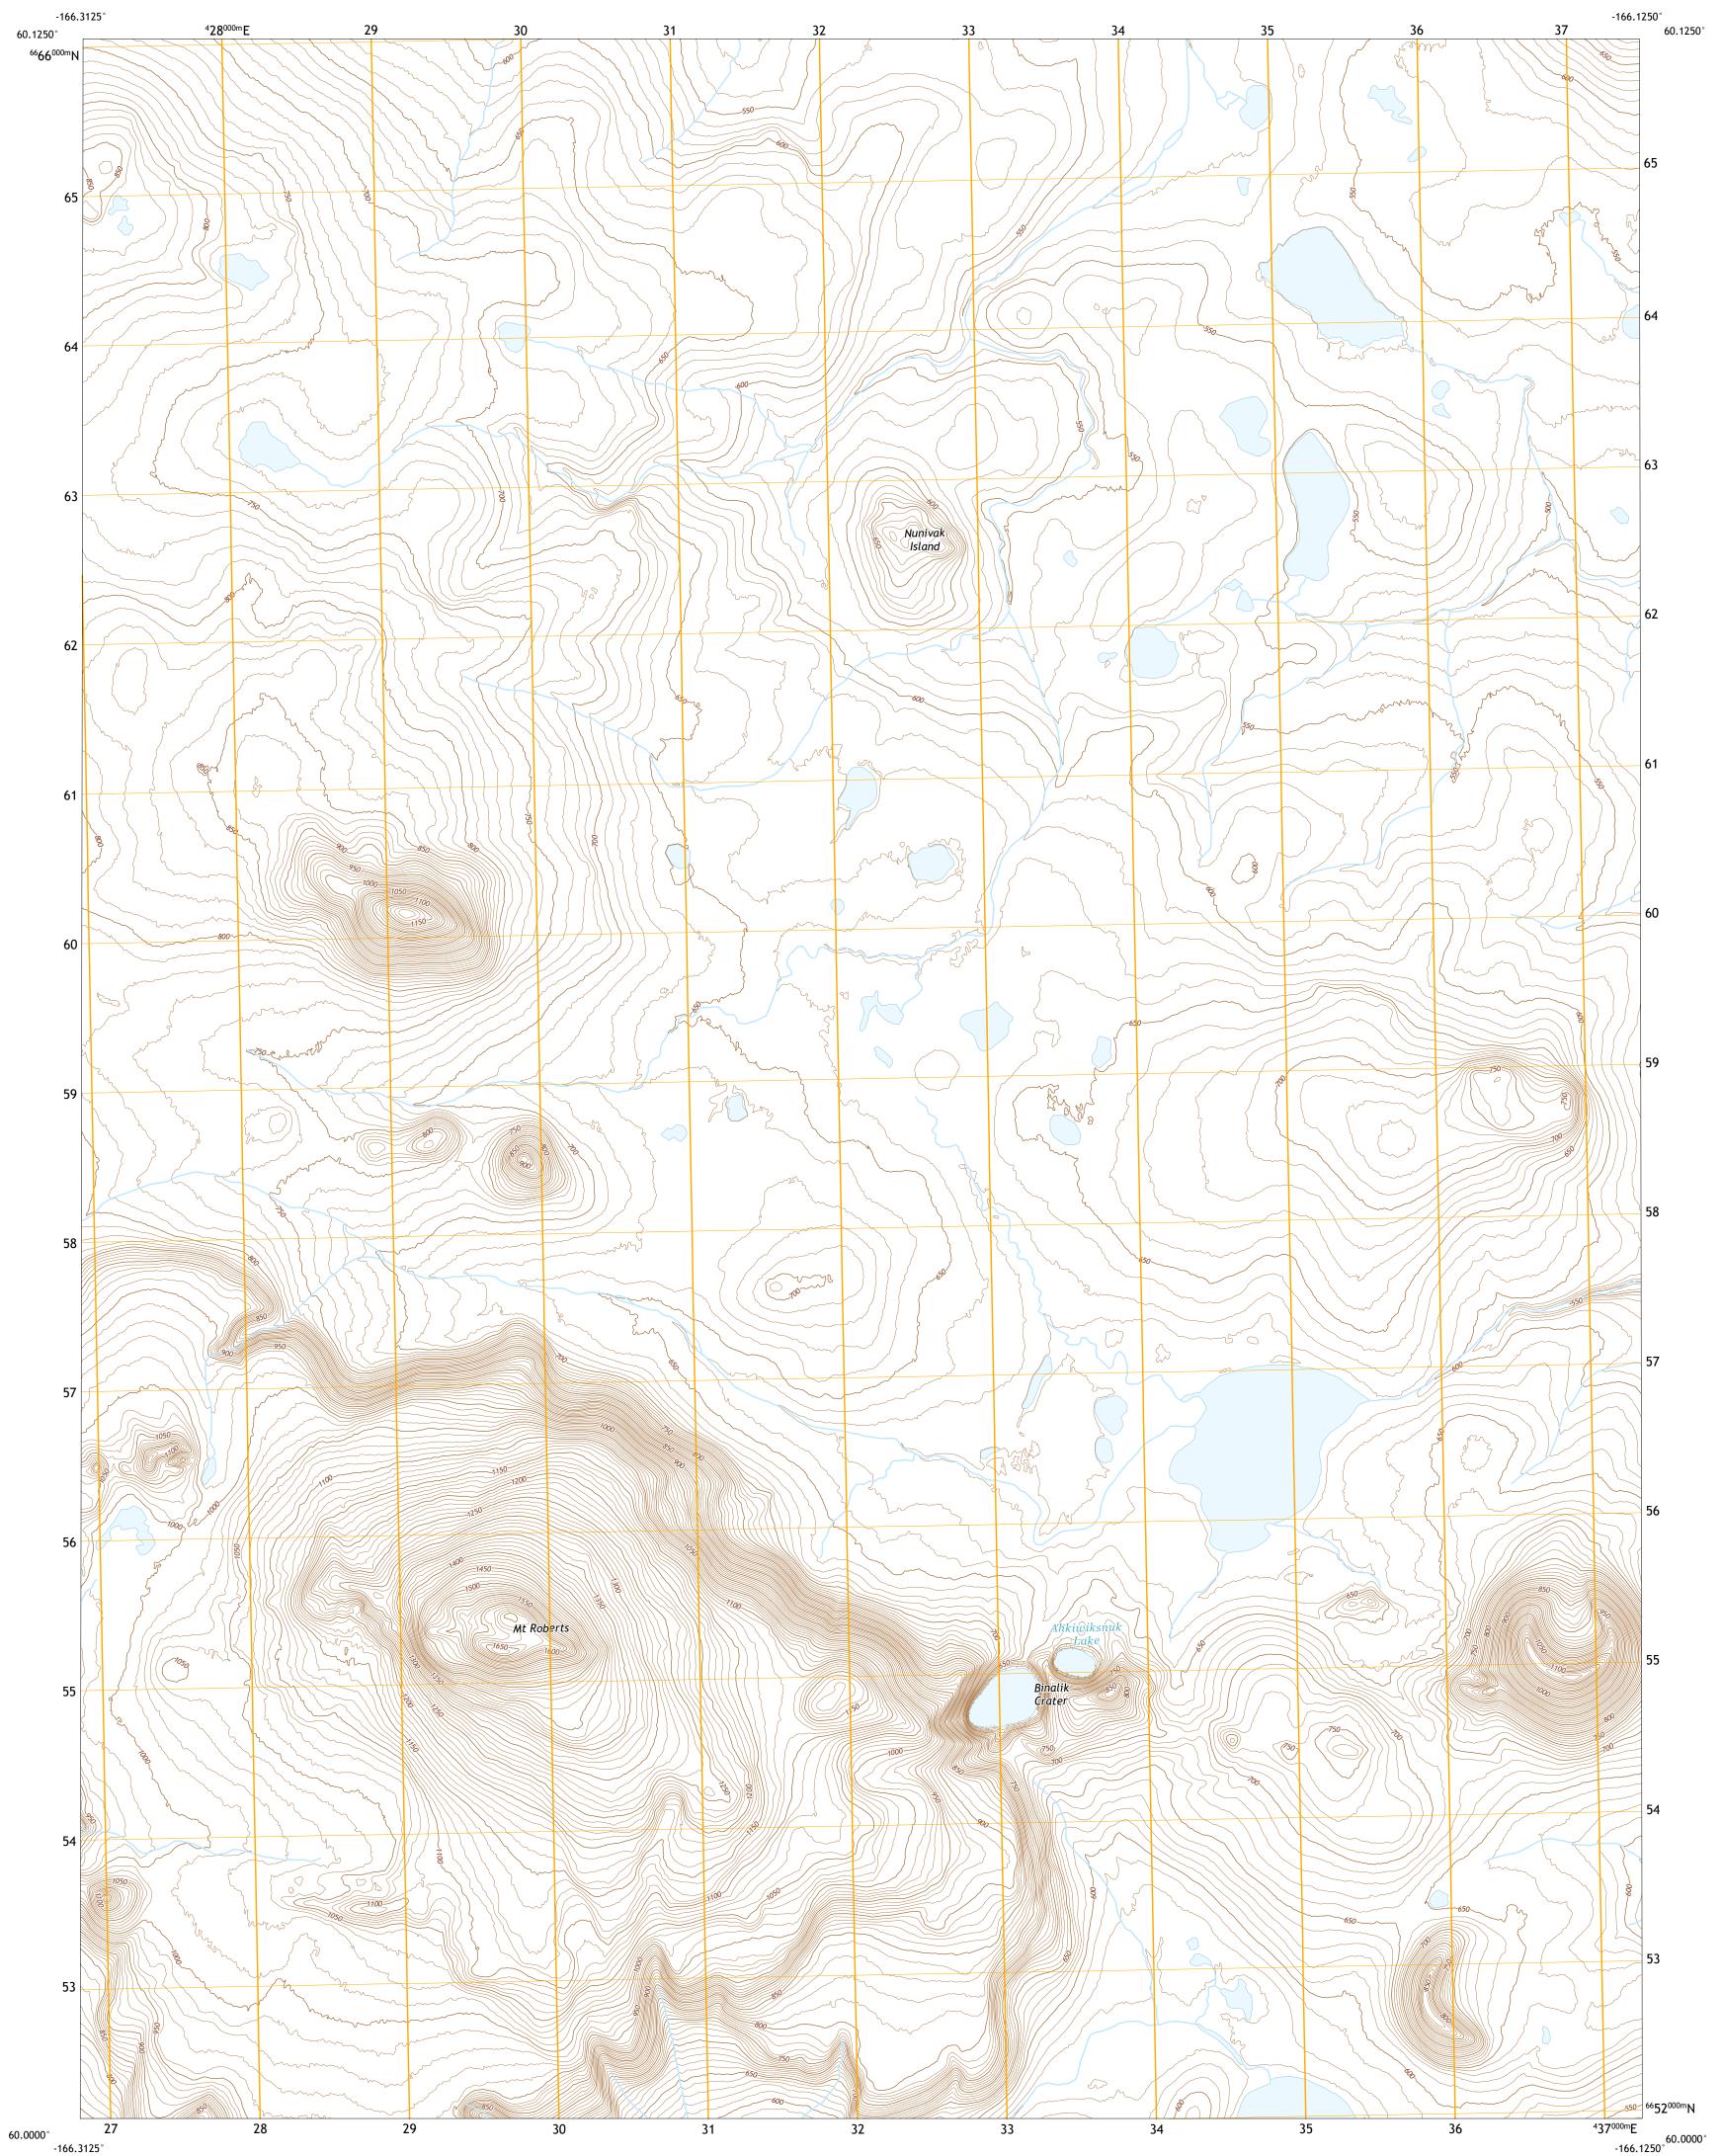

NUNIVAK ISLAND A-4 SE QUADRANGLE ALASKA - BETHEL CENSUS AREA 7.5-MINUTE SERIES

Produced by the United States Geological Survey North American Datum of 1983 (NAD83) World Geodetic System of 1984 (WGS84). Projection and 1 000-meter grid:Universal Transverse Mercator, Zone 3V This map is not a legal document. Boundaries may be generalized for this map scale. Private lands within government reservations may not be shown. Obtain permission before entering private lands. Imagery......SPOT, © July 2010 Roads......Alaska Dept. of Transportation, Not Available Names........GNIS, 1981 - 2011 Hydrography......National Hydrography Dataset, 2001 - 2014 Contours.....National Elevation Dataset, 2019 Boundaries......Multiple sources; see metadata file 2018 Public Land Survey System......BLM, 2008 Wetlands......BWS National Wetlands Inventory Not Available