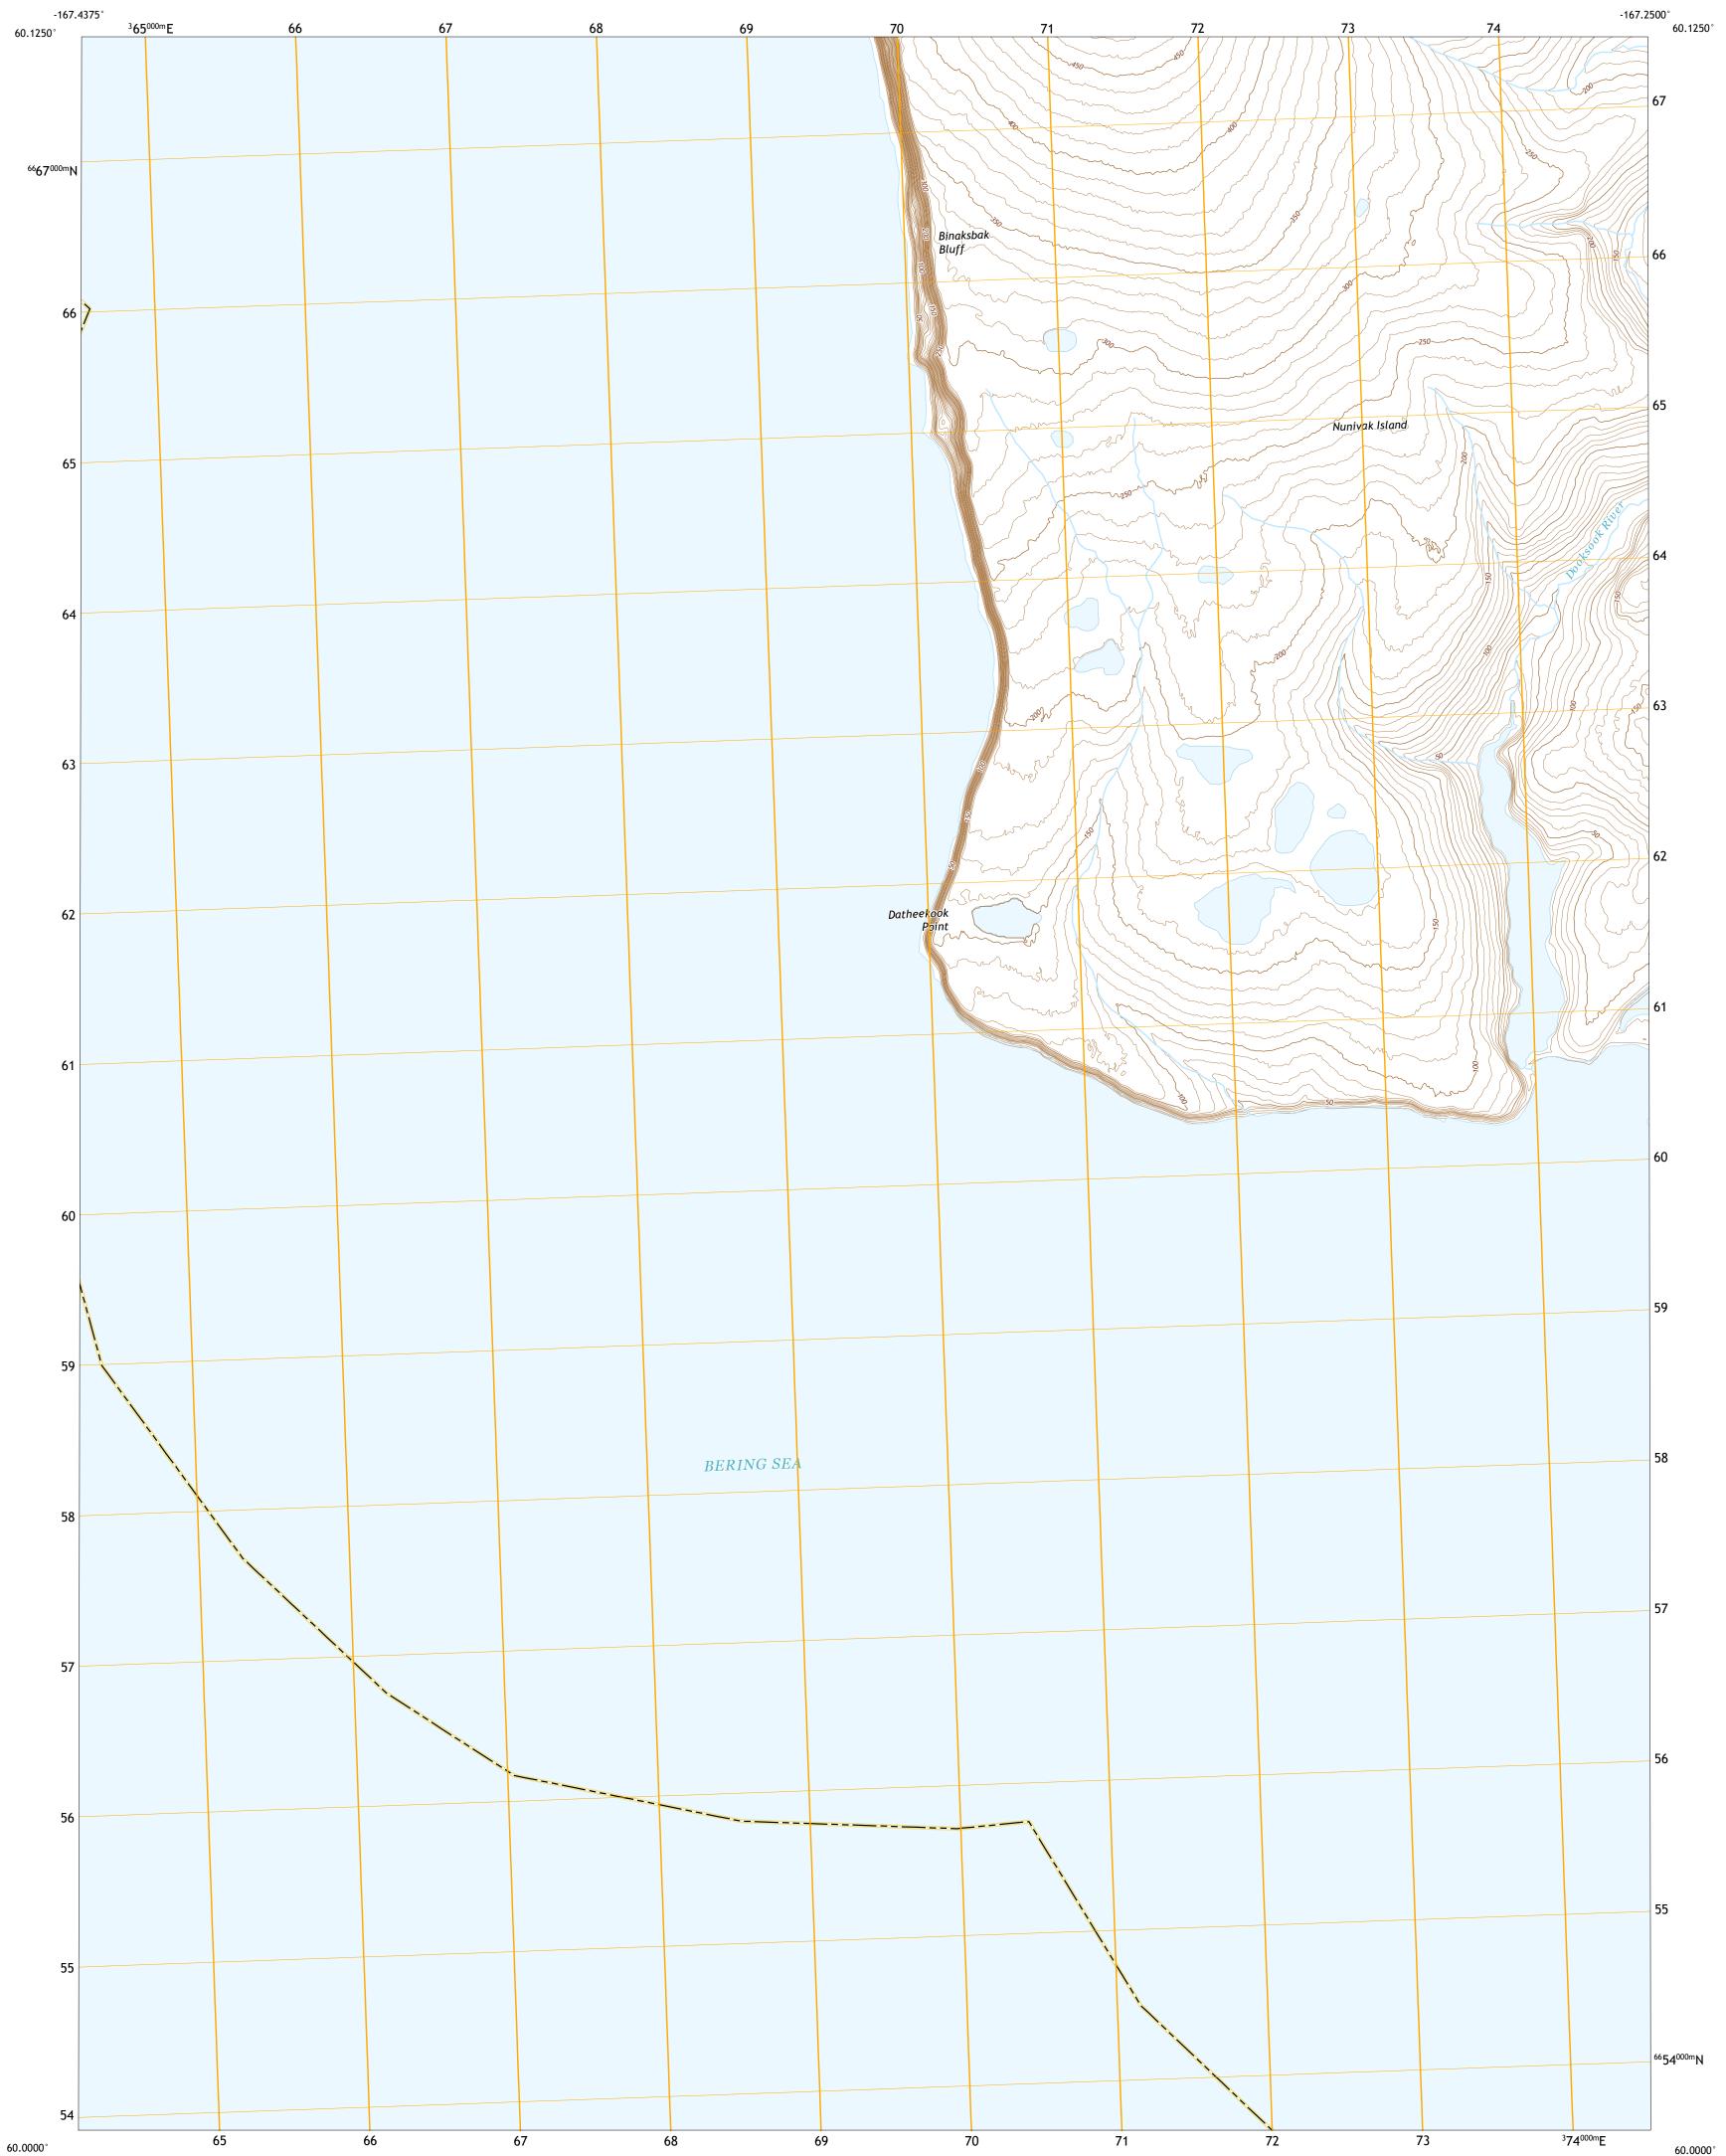

North American Datum of 1983 (NAD83) World Geodetic System of 1984 (WGS84). Projection and 1 000-meter grid:Universal Transverse Mercator, Zone 3V This map is not a legal document. Boundaries may be generalized for this map scale. Private lands within government reservations may not be shown. Obtain permission before entering private lands. Imagery......SPOT, © September 2009 Roads......GNIS, 1981 - 2010 Hydrography......National Hydrography Dataset, 2001 - 2015 Contours.....Multiple sources; see metadata file 2018 Public Land Survey System......BLM, 2008 Wetlands.....FWS National Wetlands Inventory Not Available



-167.2500°