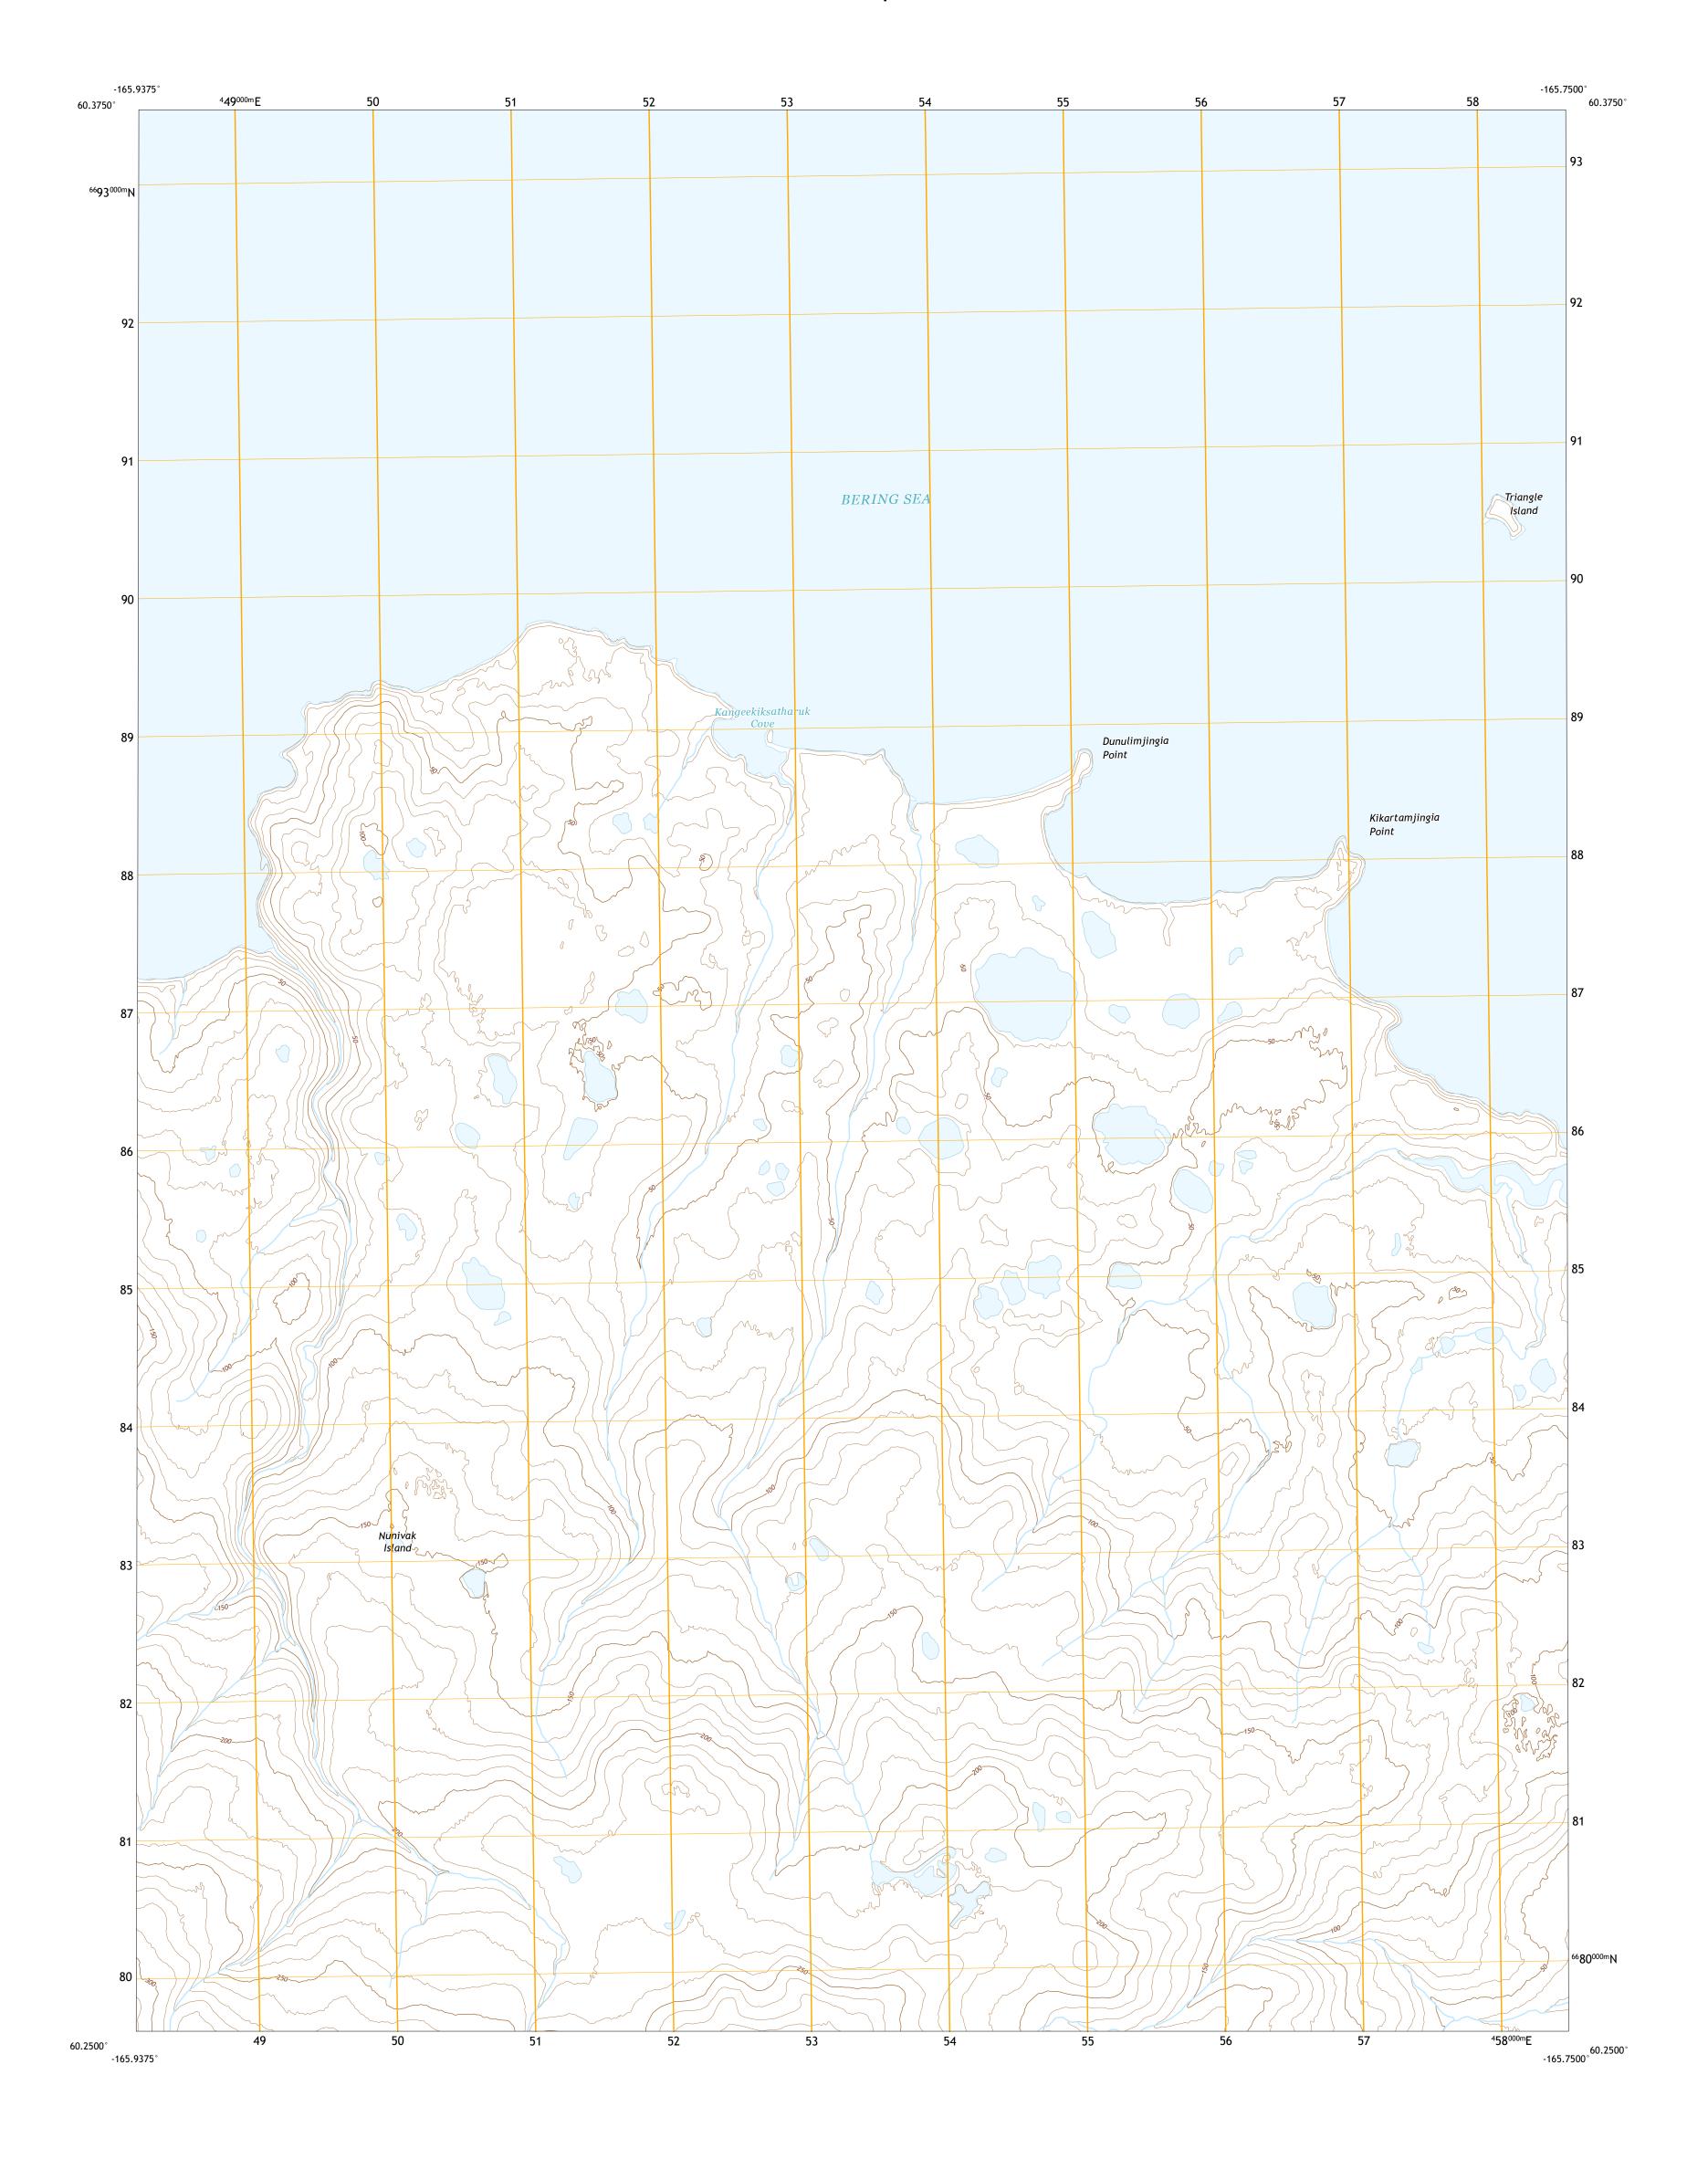

U.S. National Grid 100,000 - m Square ID

VG

Grid Zone Designat 3V

Produced by the United States Geological Survey

This map is not a legal document. Boundaries may be generalized for this map scale. Private lands within government reservations may not be shown. Obtain permission before

North American Datum of 1983 (NAD83) World Geodetic System of 1984 (WGS84). Projection and 1 000-meter grid:Universal Transverse Mercator, Zone 3V

entering private lands.

This map was produced to conform with the National Geospatial Program US Topo Product Standard, 2011. A metadata file associated with this product is draft version 0.6.17