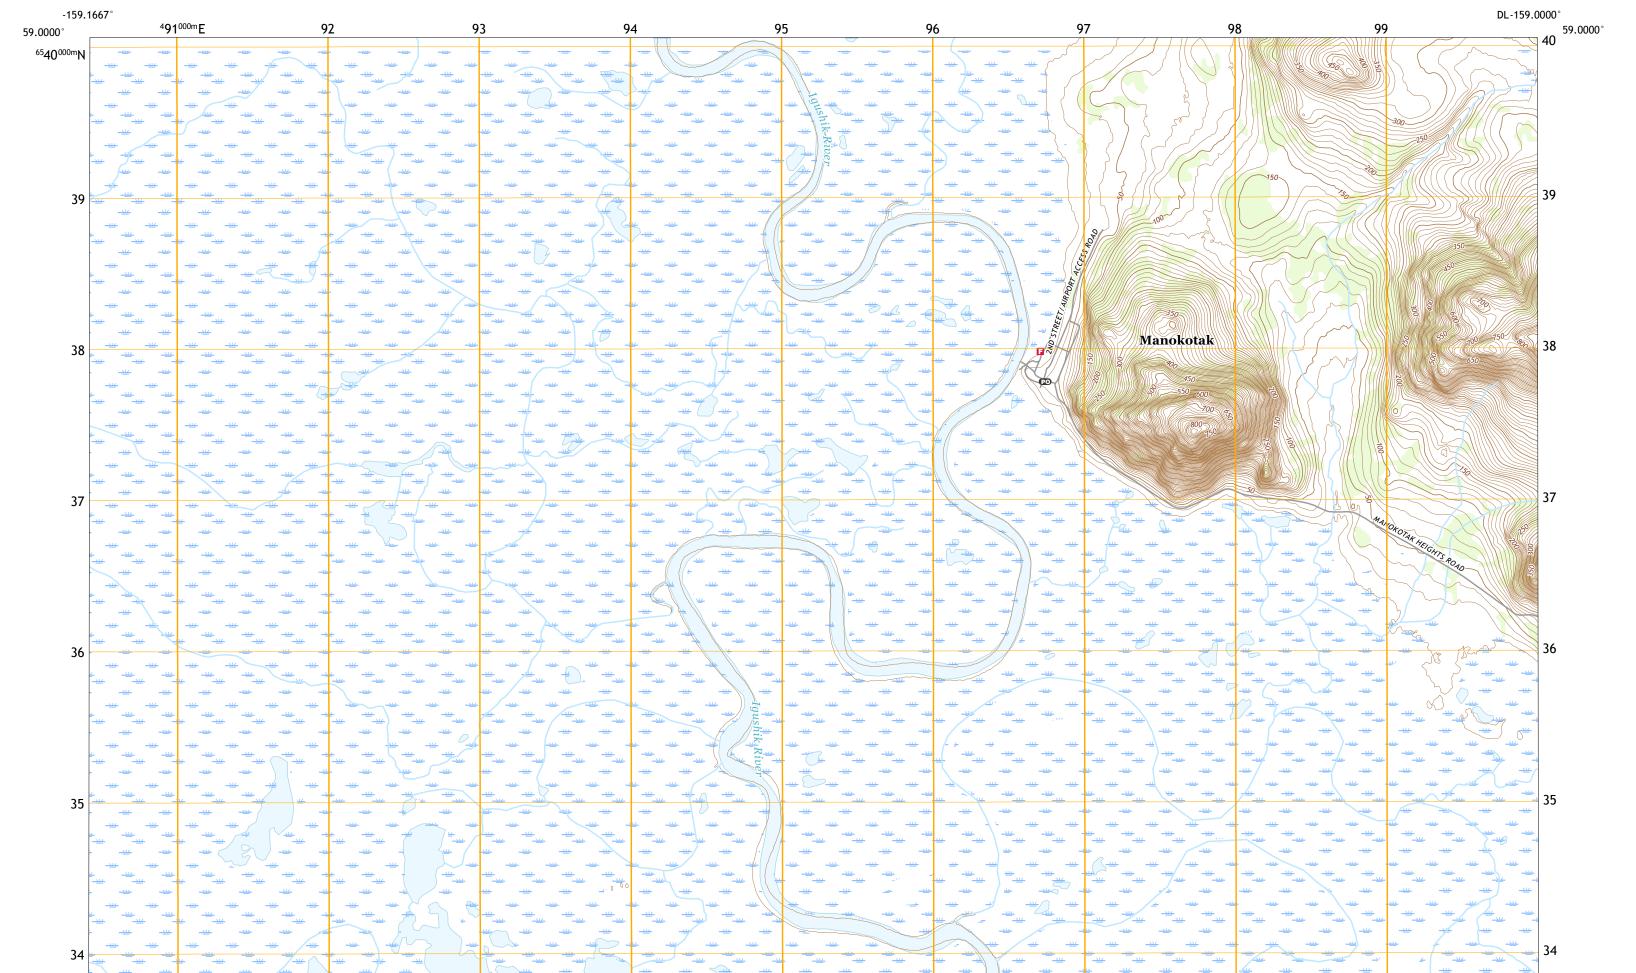

Produced by the United States Geological Survey North American Datum of 1983 (NAD83) World Geodetic System of 1984 (WGS84). Projection and 1 000-meter grid:Universal Transverse Mercator, Zone 4V This map is not a legal document. Boundaries may be generalized for this map scale. Private lands within government reservations may not be shown. Obtain permission before entering private lands. Imagery......SPOT, © July 2016 Roads......SPOT, © July 2016 Roads......SPOT, of Transportation, 2018 Names.......GNIS, 2012 - 2018 Hydrography......National Hydrography Dataset, 2001 - 2019 Contours.....National Elevation Dataset, 2019 Boundaries......Multiple sources; see metadata file 2017 - 2018 Public Land Survey System......BLM, 2008 Wetlands.....FWS National Wetlands Inventory 1980 - 1984