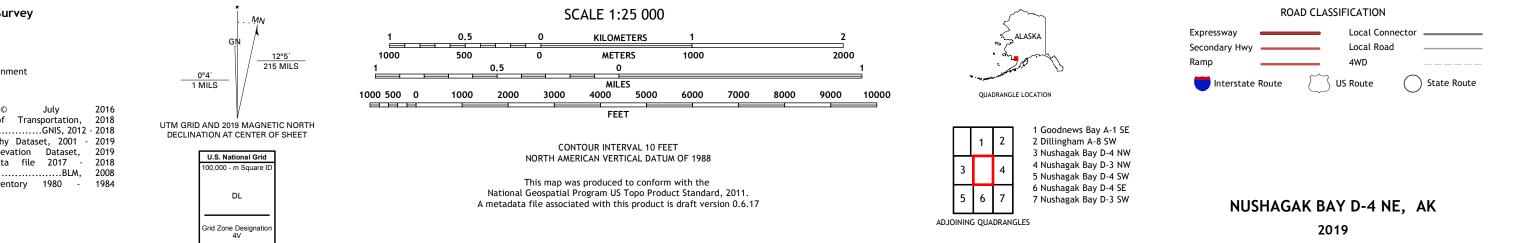

Produced by the United States Geological Survey North American Datum of 1983 (NAD83) World Geodetic System of 1984 (WGS84). Projection and 1 000-meter grid:Universal Transverse Mercator, Zone 4V This map is not a legal document. Boundaries may be generalized for this map scale. Private lands within government reservations may not be shown. Obtain permission before entering private lands. Imagery......SPOT, © July 2016 Roads......SPOT, © July 2016 Roads......SPOT, of Transportation, 2018 Names.......GNIS, 2012 - 2018 Hydrography......National Hydrography Dataset, 2001 - 2019 Contours.....National Elevation Dataset, 2019 Boundaries......Multiple sources; see metadata file 2017 - 2018 Public Land Survey System......BLM, 2008 Wetlands.....FWS National Wetlands Inventory 1980 - 1984