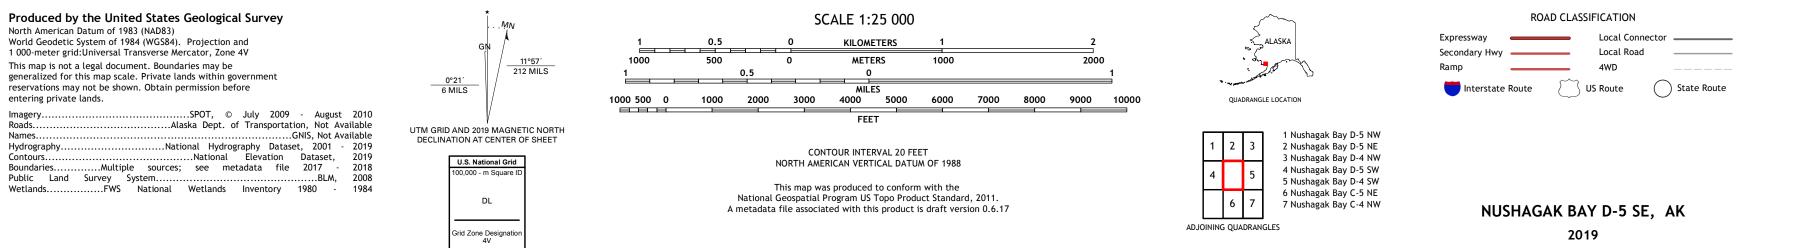

-159.5000°

North American Datum of 1983 (NAD83) World Geodetic System of 1984 (WGS84). Projection and 1 000-meter grid:Universal Transverse Mercator, Zone 4V This map is not a legal document. Boundaries may be generalized for this map scale. Private lands within government reservations may not be shown. Obtain permission before entering private lands.

Imagery......SPOT, © July 2009 - August 2010 Roads......GNIS, Not Available Names........GNIS, Not Available Hydrography......National Hydrography Dataset, 2001 - 2019 Contours.....National Elevation Dataset, 2019 Boundaries......Multiple sources; see metadata file 2017 - 2018 Public Land Survey System.......BLM, 2008 Wetlands......BLM, 2008