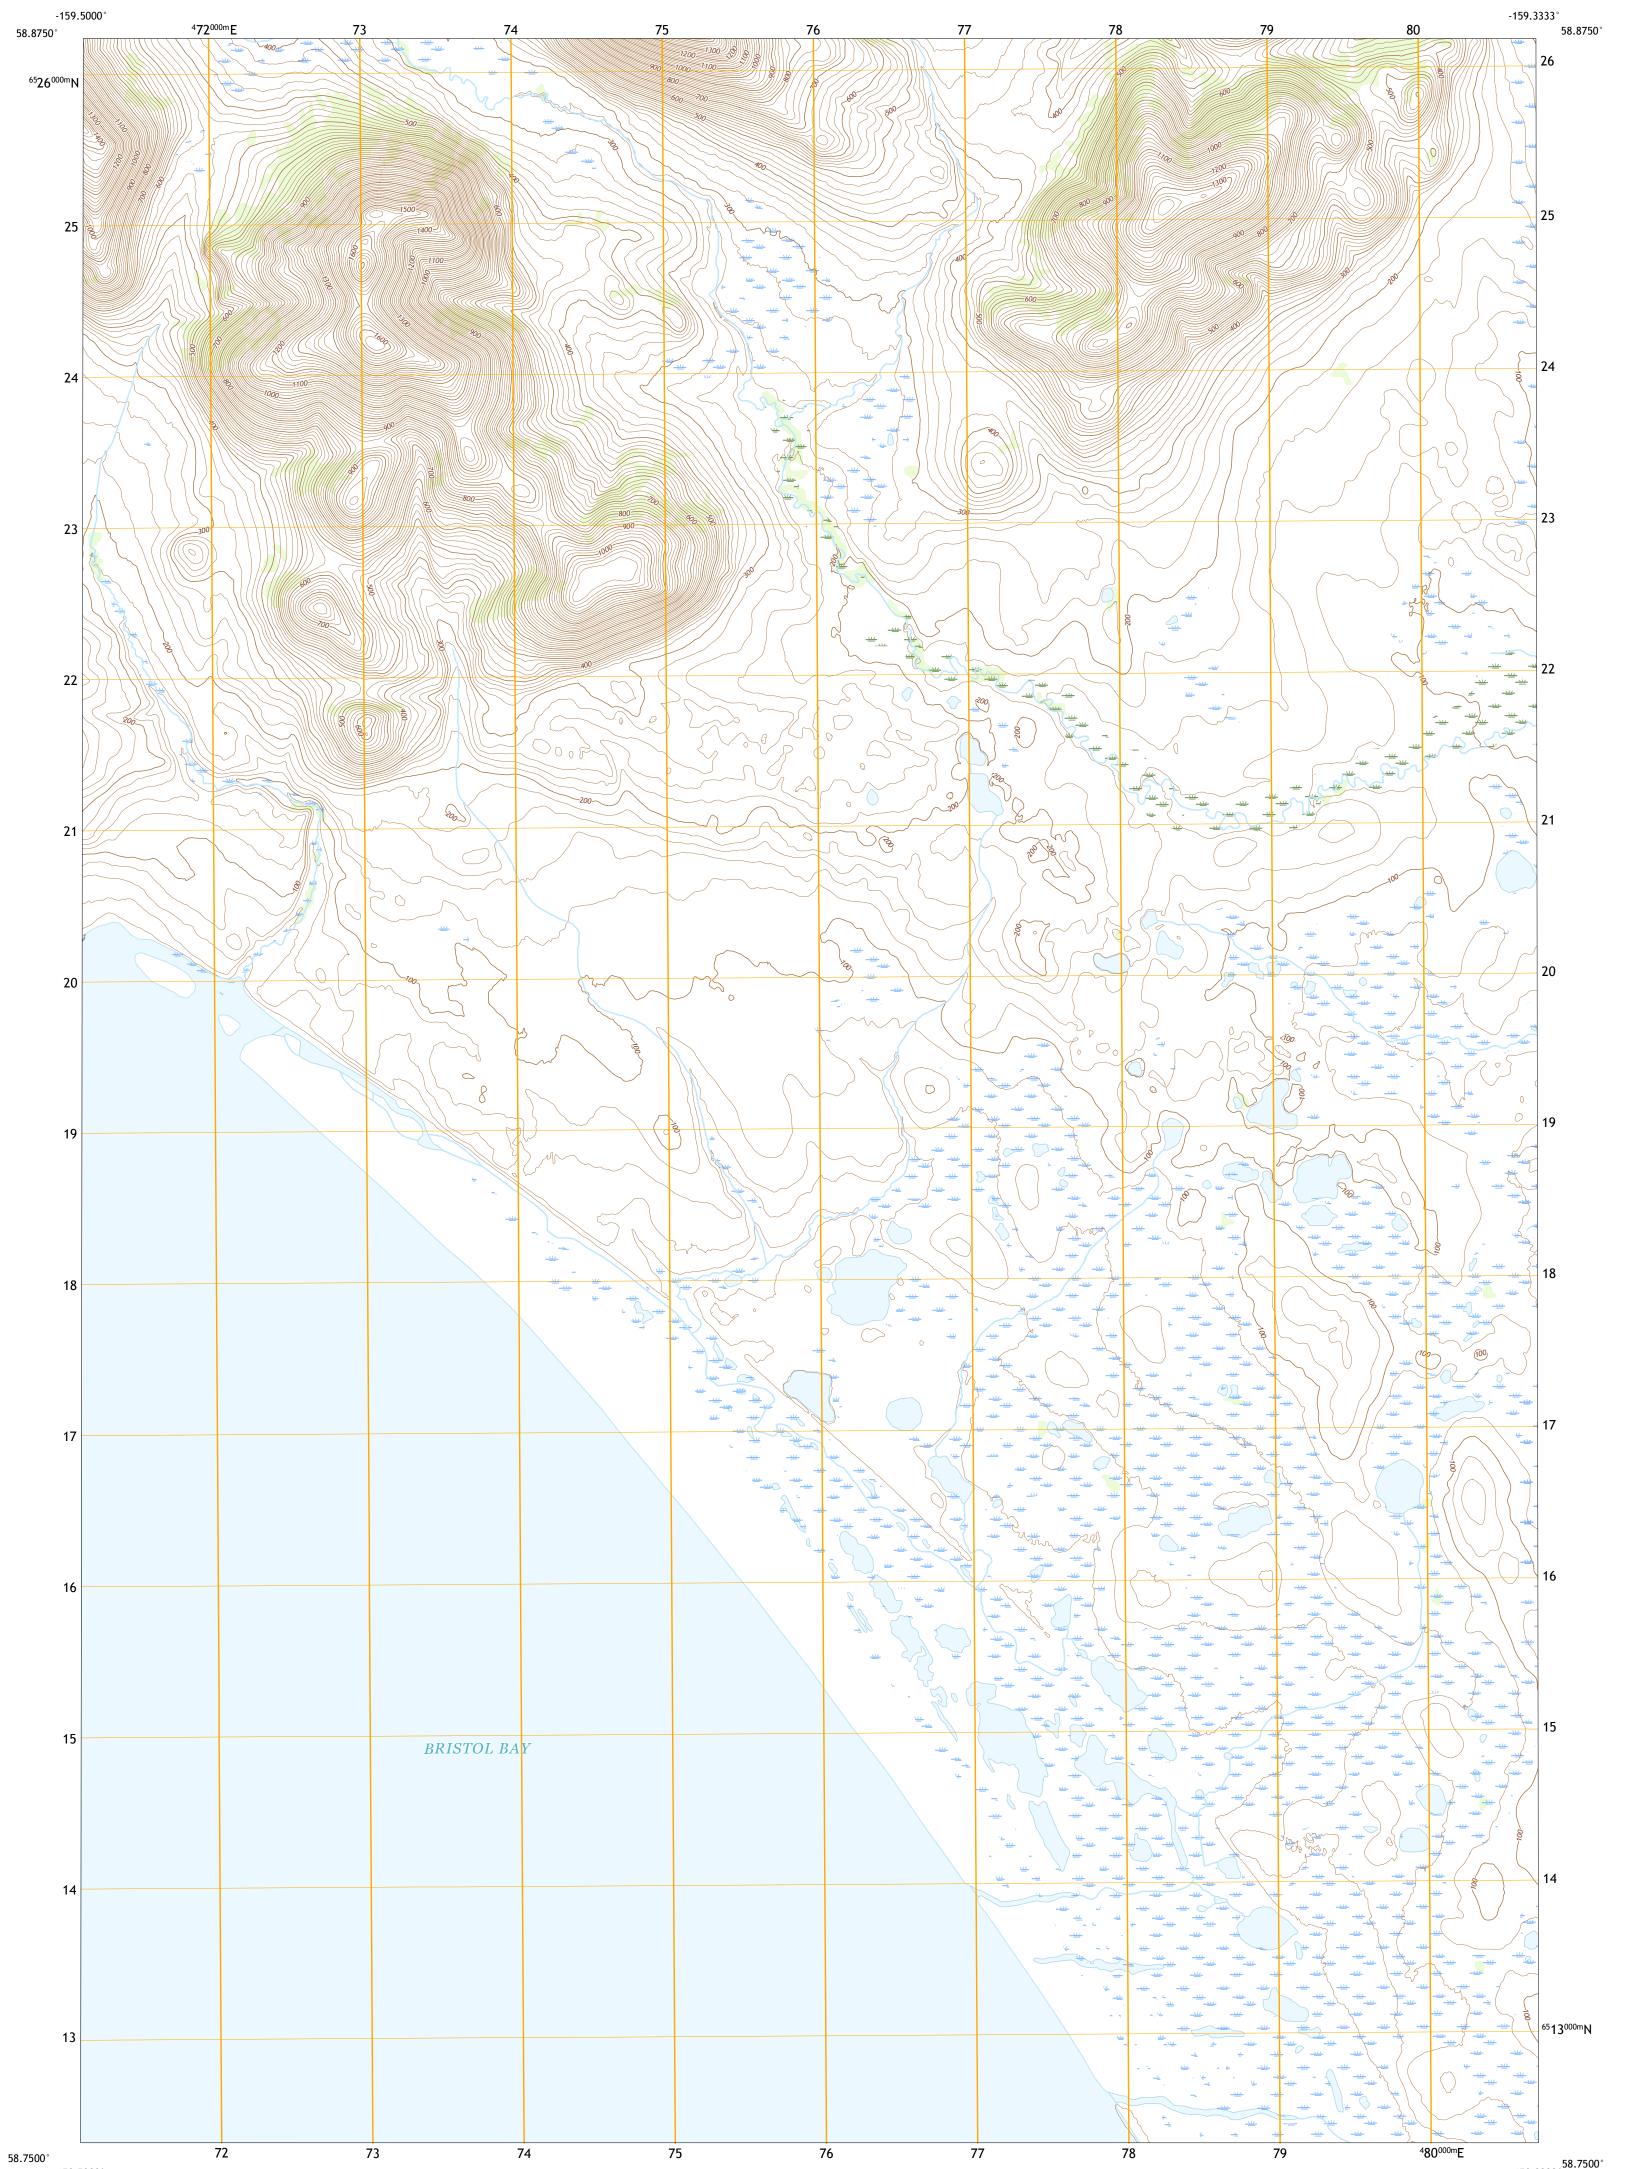

-159.5000°

North American Datum of 1983 (NAD83) World Geodetic System of 1984 (WGS84). Projection and 1 000-meter grid:Universal Transverse Mercator, Zone 4V This map is not a legal document. Boundaries may be generalized for this map scale. Private lands within government reservations may not be shown. Obtain permission before entering private lands.

Imagery......SPOT, © July 2009 - August 2010 Roads......GNIS, Not Available Names........GNIS, Not Available Hydrography......National Hydrography Dataset, 2001 - 2019 Contours.....National Elevation Dataset, 2019 Boundaries......Multiple sources; see metadata file 2017 - 2018 Public Land Survey System.......BLM, 2008 Wetlands......BLM, 2008

-159.3333°

ω