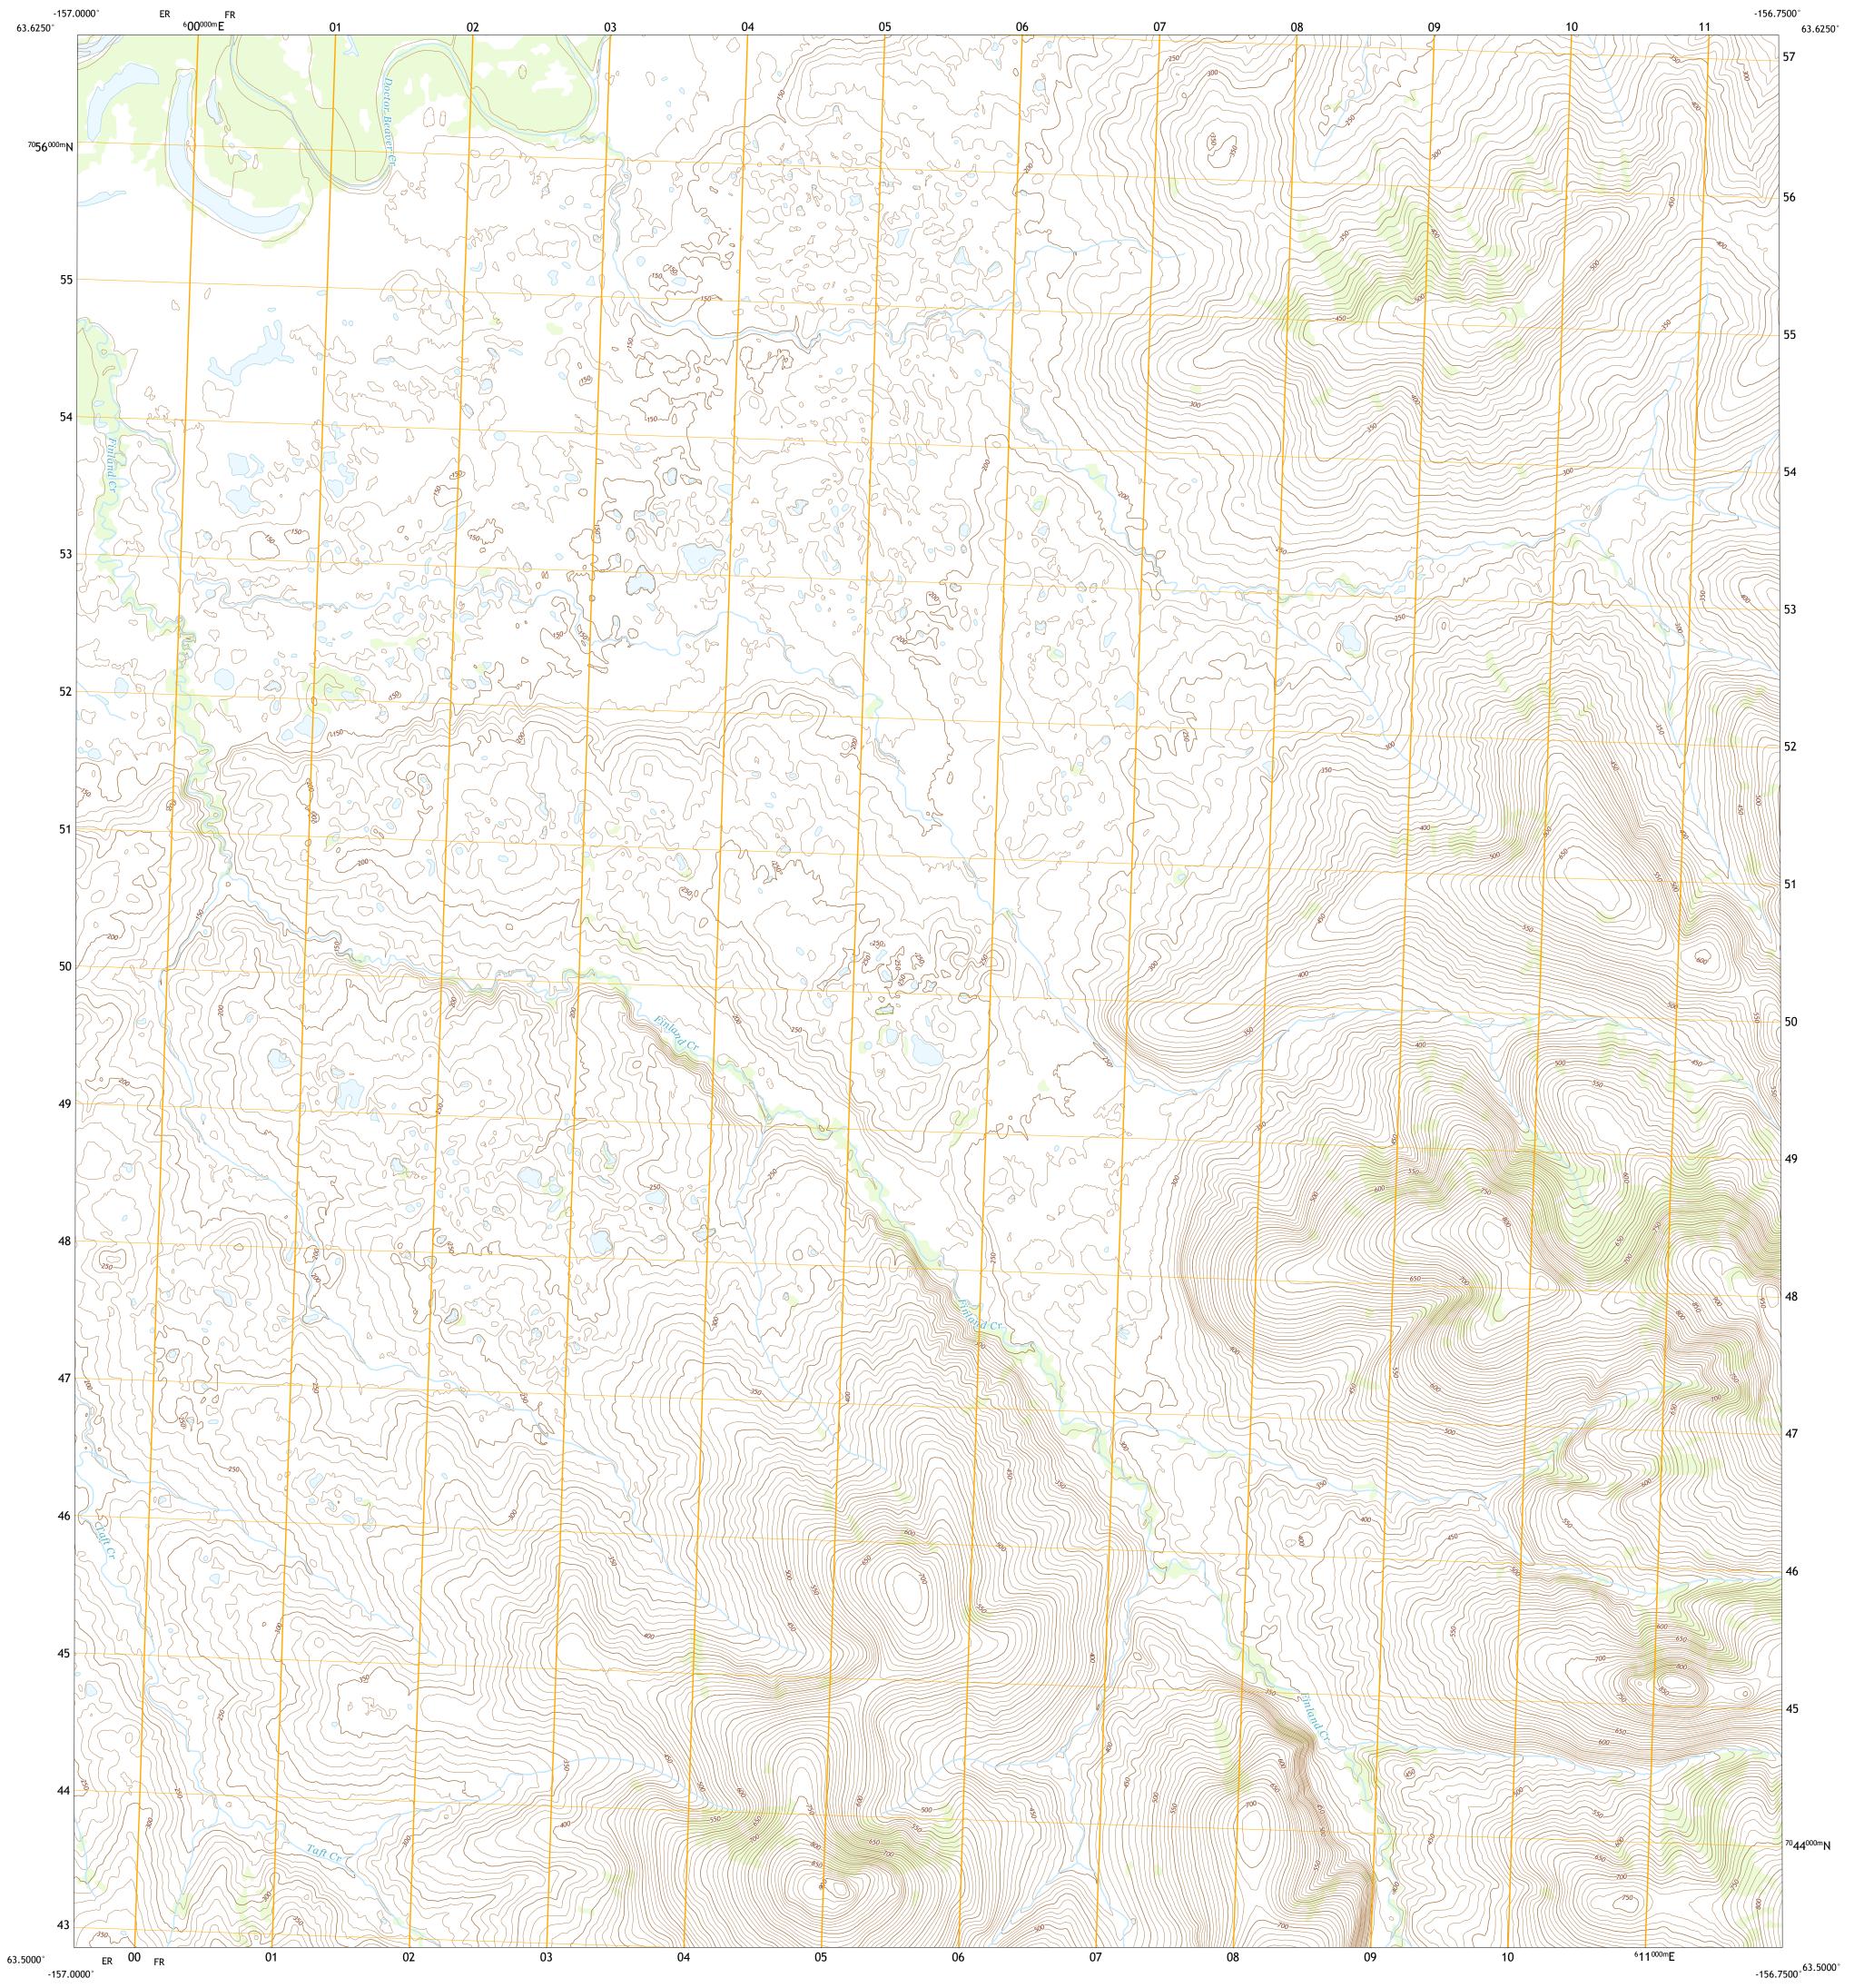

## OPHIR C-2 SW QUADRANGLE ALASKA - YUKON-KOYUKUK CENSUS AREA 7.5-MINUTE SERIES

Local Connector

\_\_\_\_\_

State Route

Local Road

4WD

Produced by the United States Geological Survey North American Datum of 1983 (NAD83) World Geodetic System of 1984 (WGS84). Projection and 1 000-meter grid:Universal Transverse Mercator, Zone 4V This map is not a legal document. Boundaries may be generalized for this map scale. Private lands within government reservations may not be shown. Obtain permission before entering private lands. Imagery......SPOT, © September 2010 Roads.......SPOT, © September 2010 Roads.......GNIS, Not Available Hydrography.......SANS, Not Available Hydrography Dataset, 2001 - 2018 Contours.....National Hydrography Dataset, 2001 - 2018 Contours.....National Elevation Dataset, 2018 Boundaries......Multiple sources; see metadata file 2017 - 2018 Public Land Survey System.......BLM, 2008 Wetlands......BLM, 2008