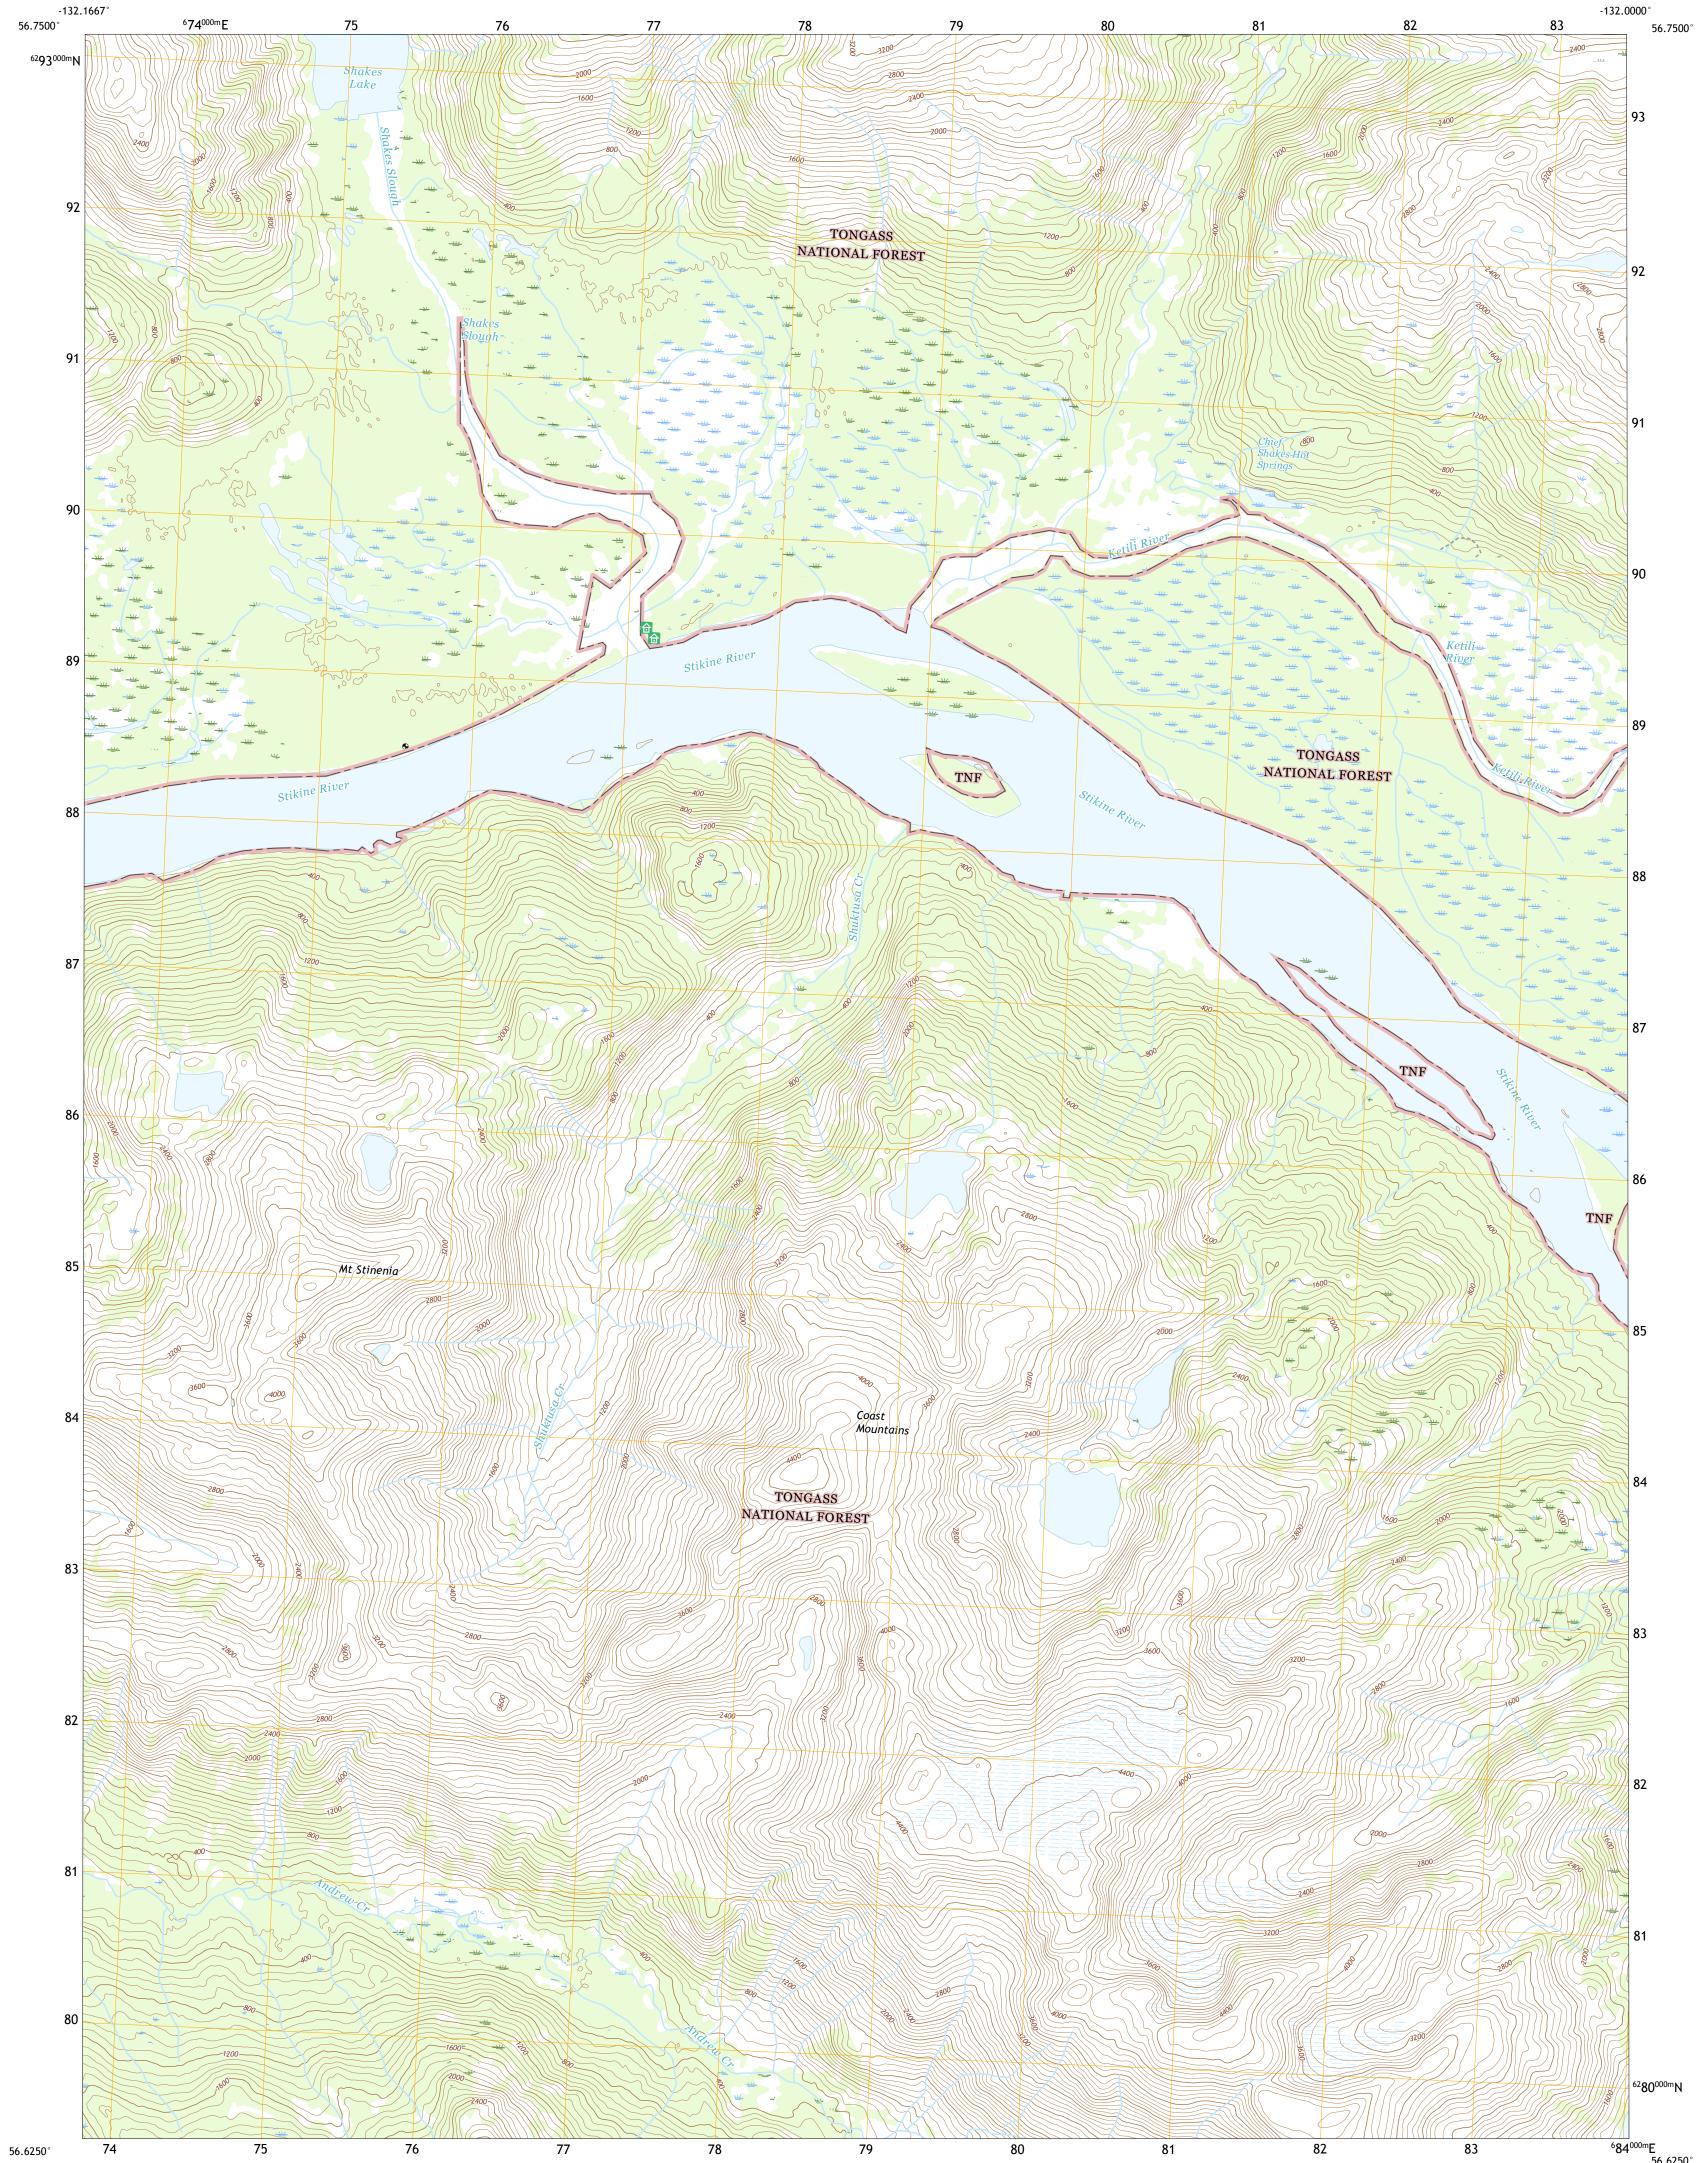

PETERSBURG C-1 NE QUADRANGLE ALASKA - WRANGELL CITY AND BOROUGH 7.5-MINUTE SERIES

-132.1667°

-132.0000°`

Produced by the United States Geological Survey North American Datum of 1983 (NAD83) World Geodetic System of 1984 (WGS84). Projection and 1 000-meter grid:Universal Transverse Mercator, Zone 8V\9V

This map is not a legal document. Boundaries may be generalized for this map scale. Private lands within government reservations may not be shown. Obtain permission before entering private lands.

 Imagery.
 SPOT, © August 2012

 Roads.
 Alaska Dept. of Transportation, Not Available

 Roads within US Forest Service Lands.
 FSTopo Data

 with limited Forest Service updates, Not Available

 Names.
 GNIS, 1981 - 2017

 Hydrography.
 National Hydrography Dataset, 2016

 Contours.
 National Elevation Dataset, 2016

 Boundaries.
 Multiple sources; see metadata file 2015

 Public Land Survey System
 BLM, 2008 - 2017

 Wetlands.
 Inventory
 1979