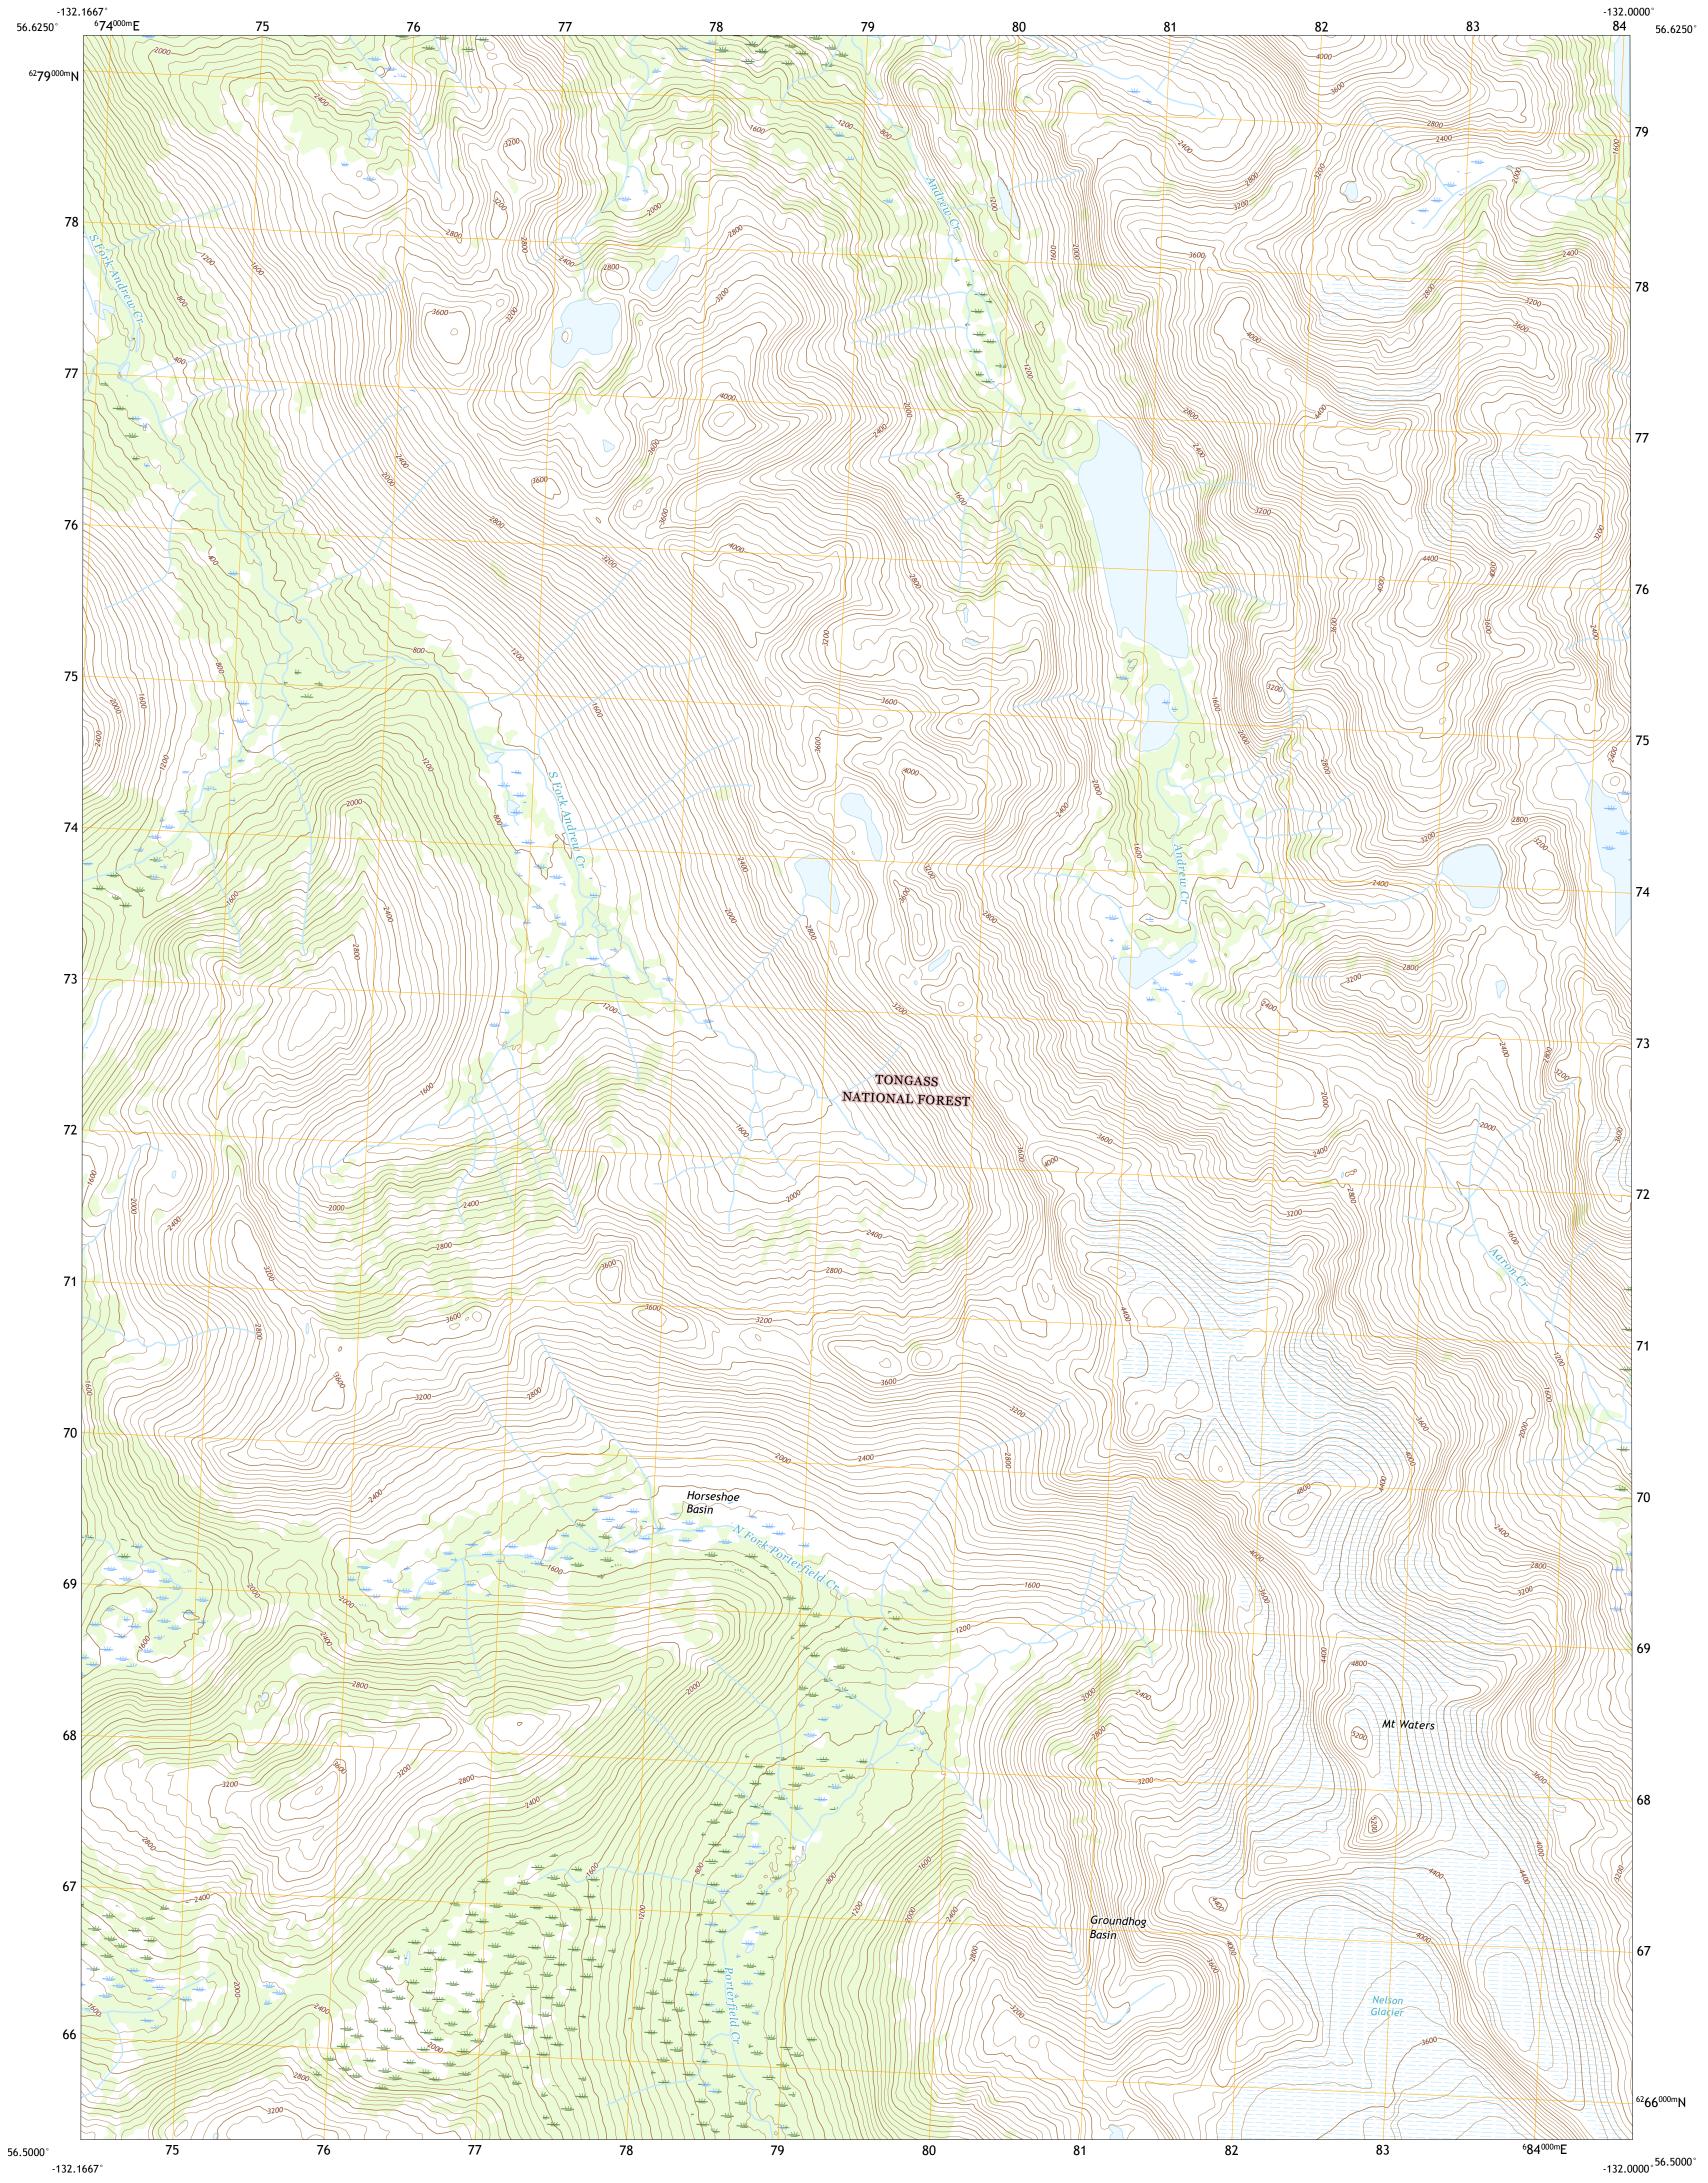

PETERSBURG C-1 SE QUADRANGLE ALASKA - WRANGELL CITY AND BOROUGH 7.5-MINUTE SERIES

-132.1667°

Produced by the United States Geological Survey North American Datum of 1983 (NAD83) World Geodetic System of 1984 (WGS84). Projection and 1 000-meter grid:Universal Transverse Mercator, Zone 8V\9V

This map is not a legal document. Boundaries may be generalized for this map scale. Private lands within government reservations may not be shown. Obtain permission before entering private lands.

 Imagery.
 SPOT, © August 2012

 Roads.
 Alaska Dept. of Transportation, Not Available

 Roads within US Forest Service Lands.
 FSTopo Data

 with limited Forest Service updates, Not Available

 Names.
 GNIS, 1981 - 2017

 Hydrography.
 National Hydrography Dataset, 2003 - 2016

 Contours.
 National Elevation Dataset, 2015

 Public Land Survey System.
 BLM, 2008 - 2017

 Wetlands.
 Inventory
 1979