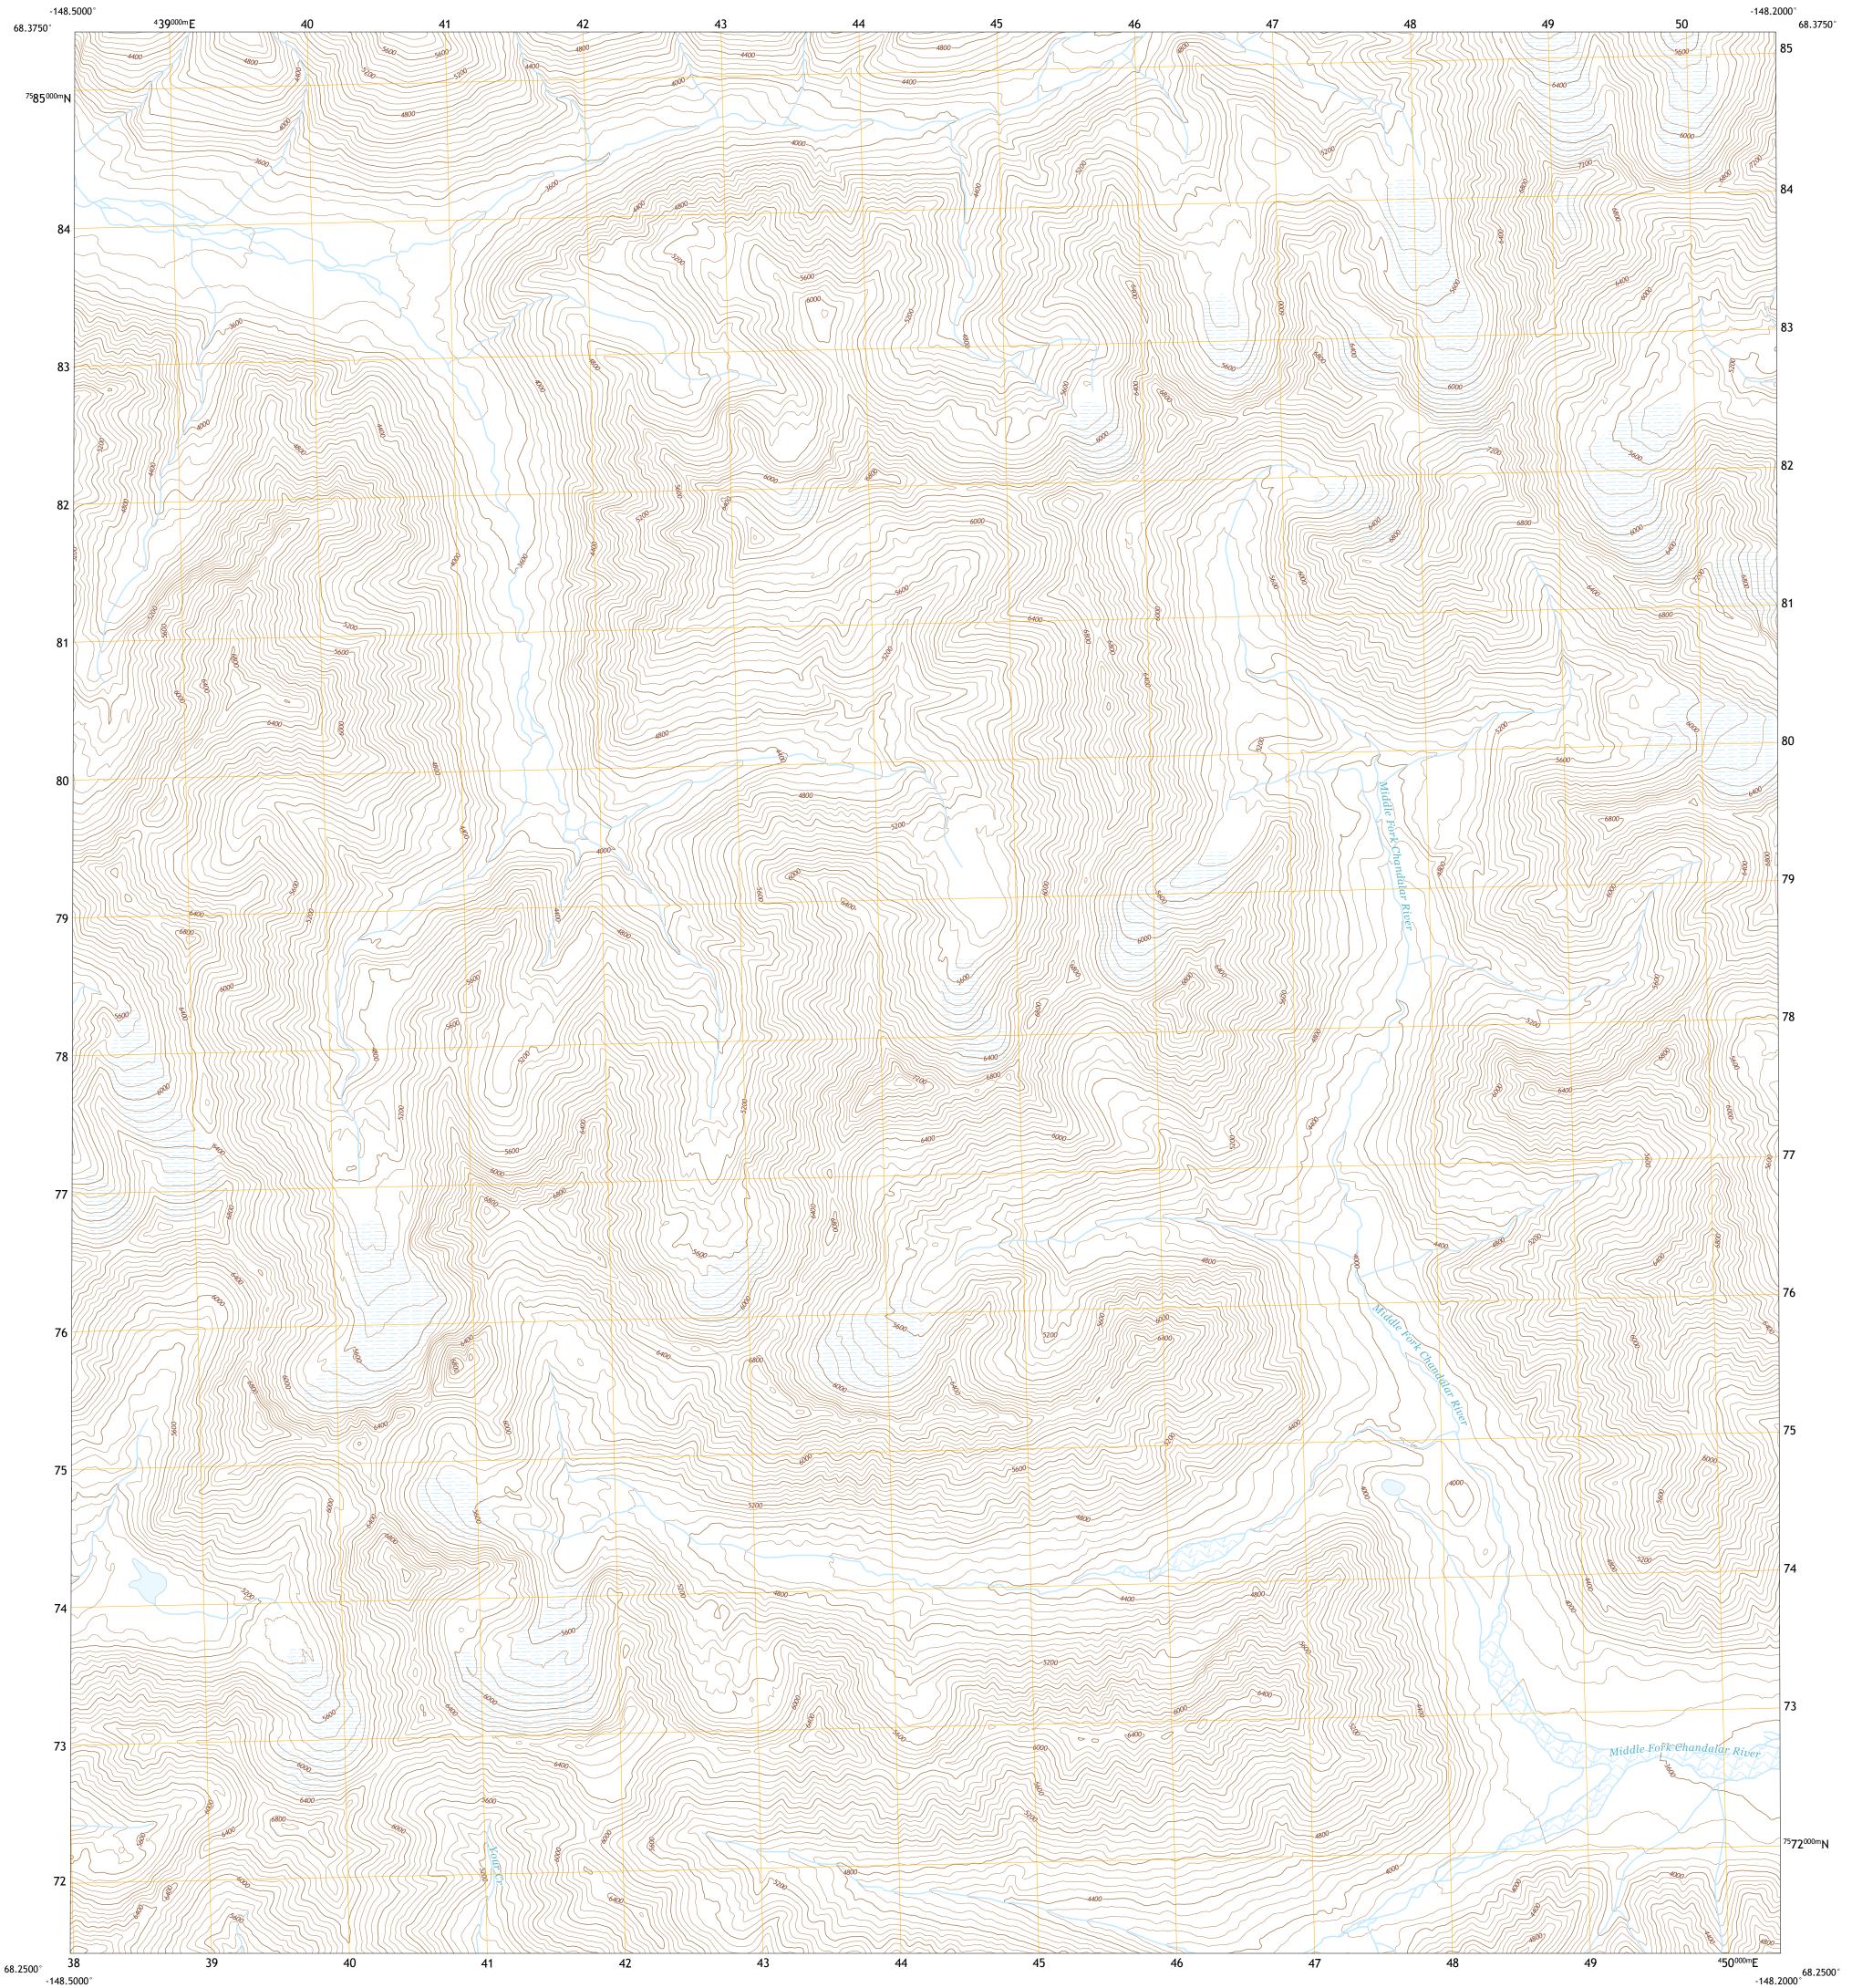

## PHILIP SMITH MOUNTAINS B-3 SE QUADRANGLE ALASKA - NORTH SLOPE BOROUGH 7.5-MINUTE SERIES

Produced by the United States Geological Survey North American Datum of 1983 (NAD83) World Geodetic System of 1984 (WGS84). Projection and 1 000-meter grid:Universal Transverse Mercator, Zone 6W This map is not a legal document. Boundaries may be generalized for this map scale. Private lands within government reservations may not be shown. Obtain permission before entering private lands. .....SPOT, © June 2011 ....Alaska Dept. of Transportation, Not Available .....GNIS, Not Available Imagery.... Roads..... Names..... 