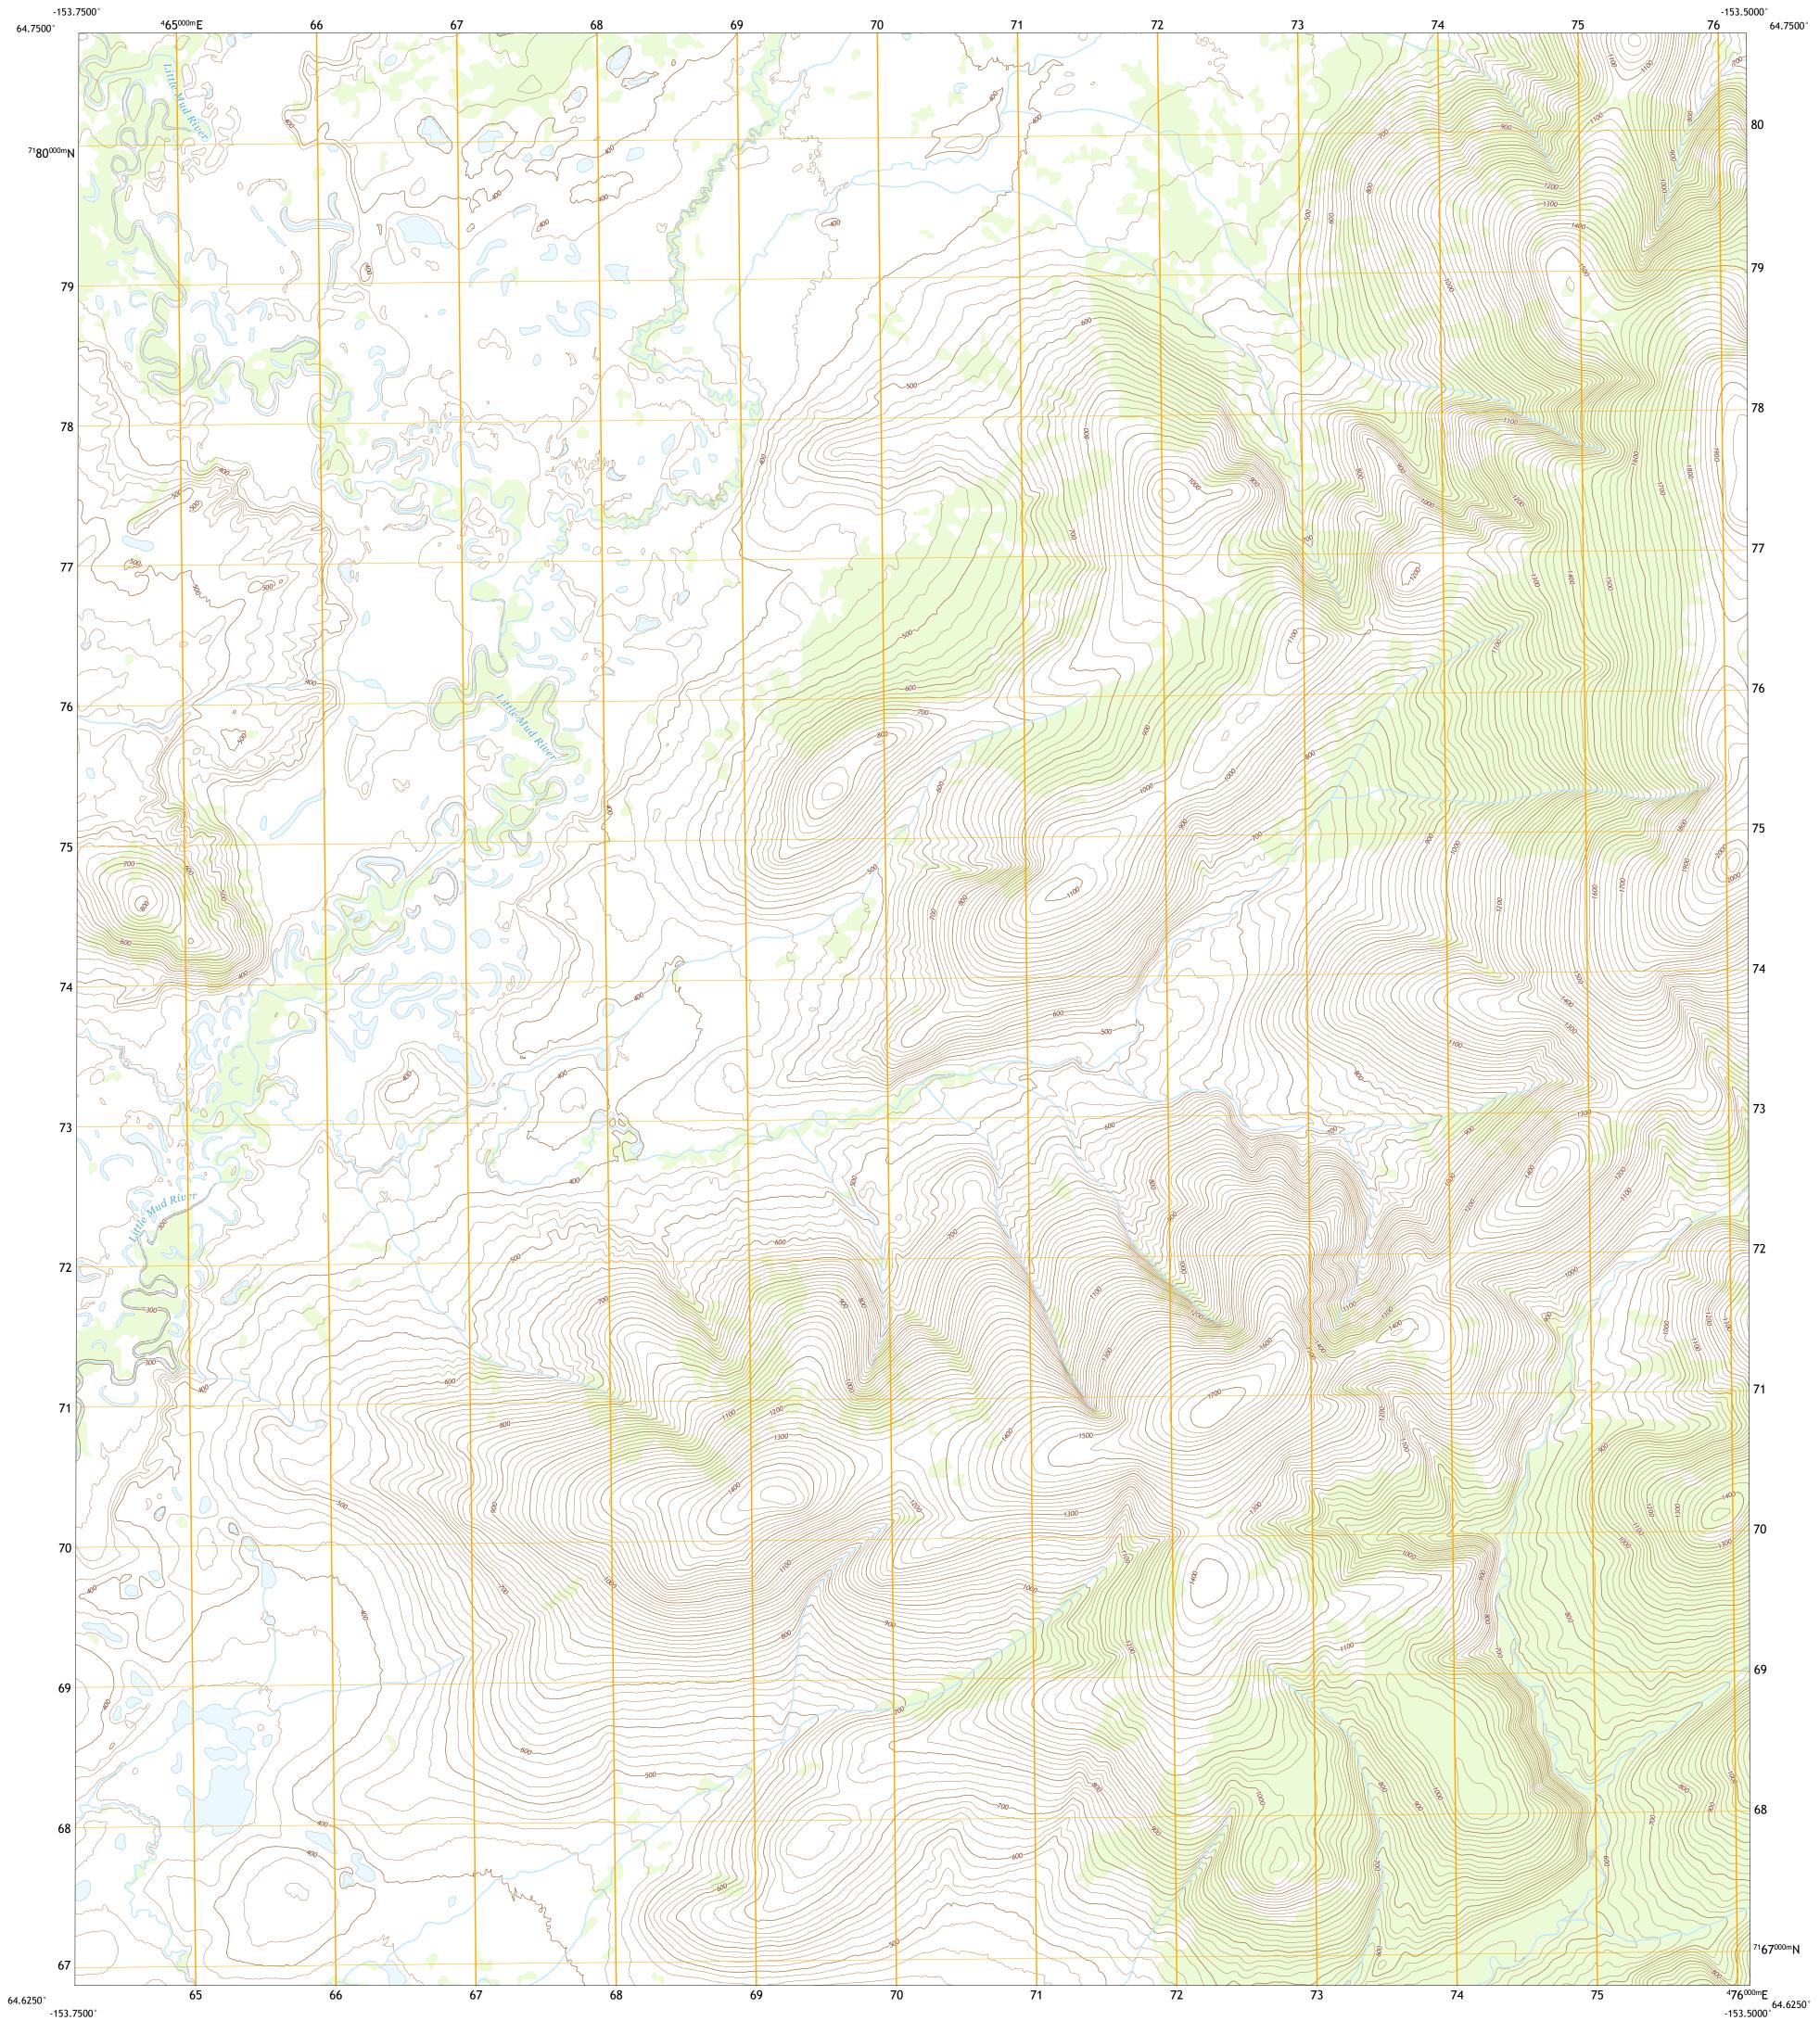

The National Map US Topo

RUBY C-2 NE QUADRANGLE ALASKA - YUKON-KOYUKUK CENSUS AREA 7.5-MINUTE SERIES

Produced by the United States Geological Survey North American Datum of 1983 (NAD83) World Geodetic System of 1984 (WGS84). Projection and 1 000-meter grid:Universal Transverse Mercator, Zone 5W This map is not a legal document. Boundaries may be generalized for this map scale. Private lands within government reservations may not be shown. Obtain permission before entering private lands. Imagery......SPOT, © August 2011 Roads.......GNIS, Not Available Names........GNIS, Not Available Hydrography......National Hydrography Dataset, 2001 - 2015 Contours.....National Elevation Dataset, 2018 Boundaries......Multiple sources; see metadata file 2017 - 2018 Public Land Survey System......BLM, 2008 Wetlands......BLM, 2008