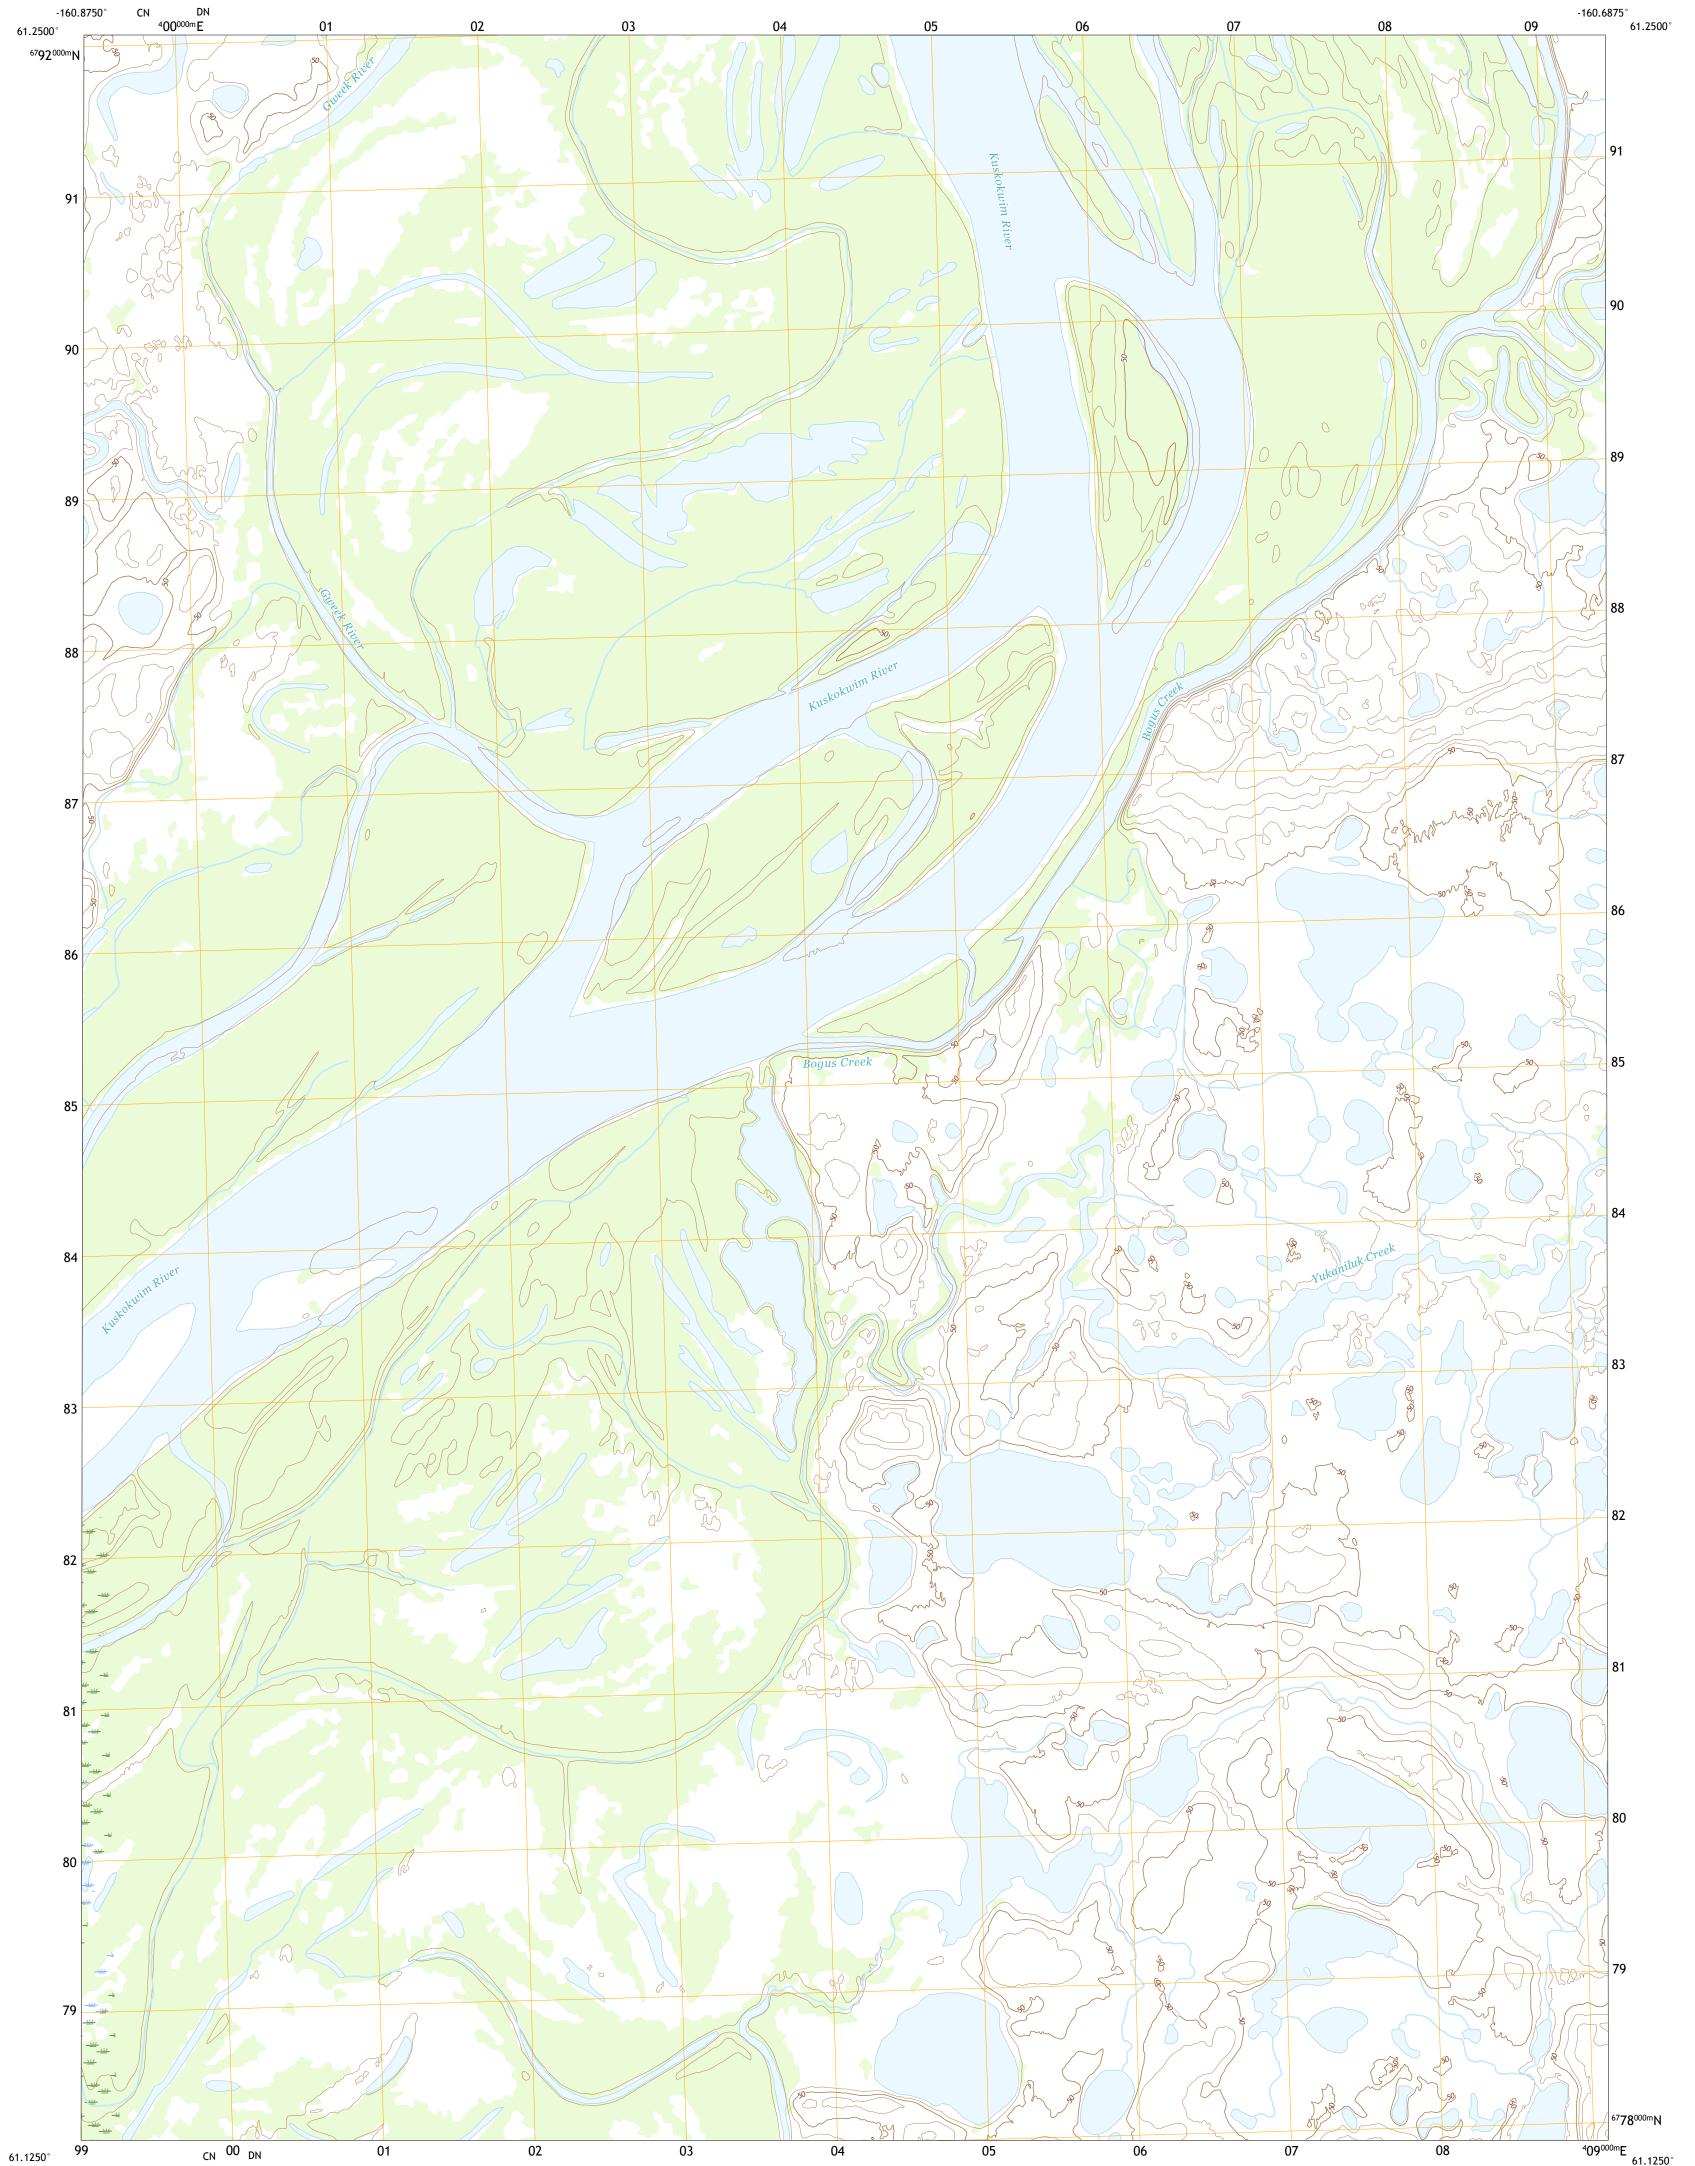

North American Datum of 1983 (NAD83) World Geodetic System of 1984 (WGS84). Projection and 1 000-meter grid:Universal Transverse Mercator, Zone 4V This map is not a legal document. Boundaries may be generalized for this map scale. Private lands within government reservations may not be shown. Obtain permission before entering private lands. Imagery......SPOT, © June 2010 Roads.....GNIS, 1981 - 2016 Hydrography......GNIS, 1981 - 2016 Hydrography......National Hydrography Dataset, 2003 - 2016 Contours.....National Elevation Dataset, 2017 Boundaries......Multiple sources; see metadata file 2014 - 2016 Public Land Survey System.......BLM, 2008 - 2017 Wetlands......FWS National Wetlands Inventory 1980