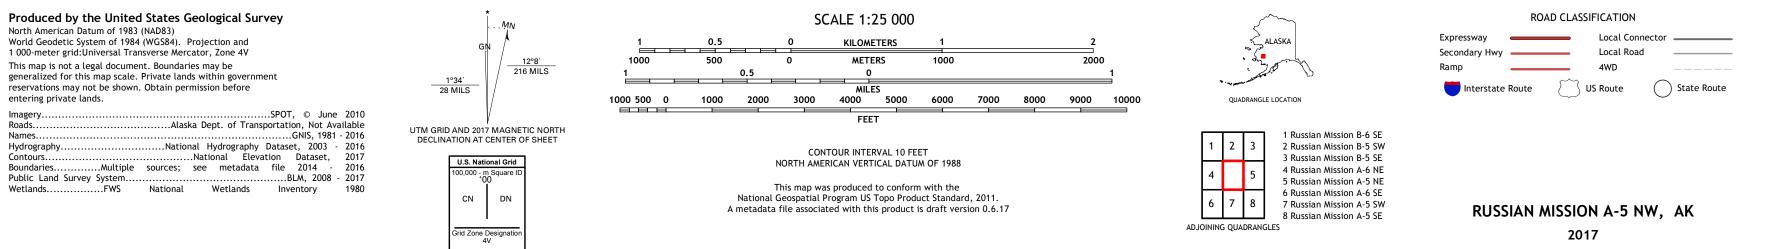

North American Datum of 1983 (NAD83) World Geodetic System of 1984 (WGS84). Projection and 1 000-meter grid:Universal Transverse Mercator, Zone 4V This map is not a legal document. Boundaries may be generalized for this map scale. Private lands within government reservations may not be shown. Obtain permission before entering private lands. Imagery......SPOT, © June 2010 Roads.....GNIS, 1981 - 2016 Hydrography......GNIS, 1981 - 2016 Hydrography......National Hydrography Dataset, 2003 - 2016 Contours.....National Elevation Dataset, 2017 Boundaries......Multiple sources; see metadata file 2014 - 2016 Public Land Survey System.......BLM, 2008 - 2017 Wetlands......FWS National Wetlands Inventory 1980