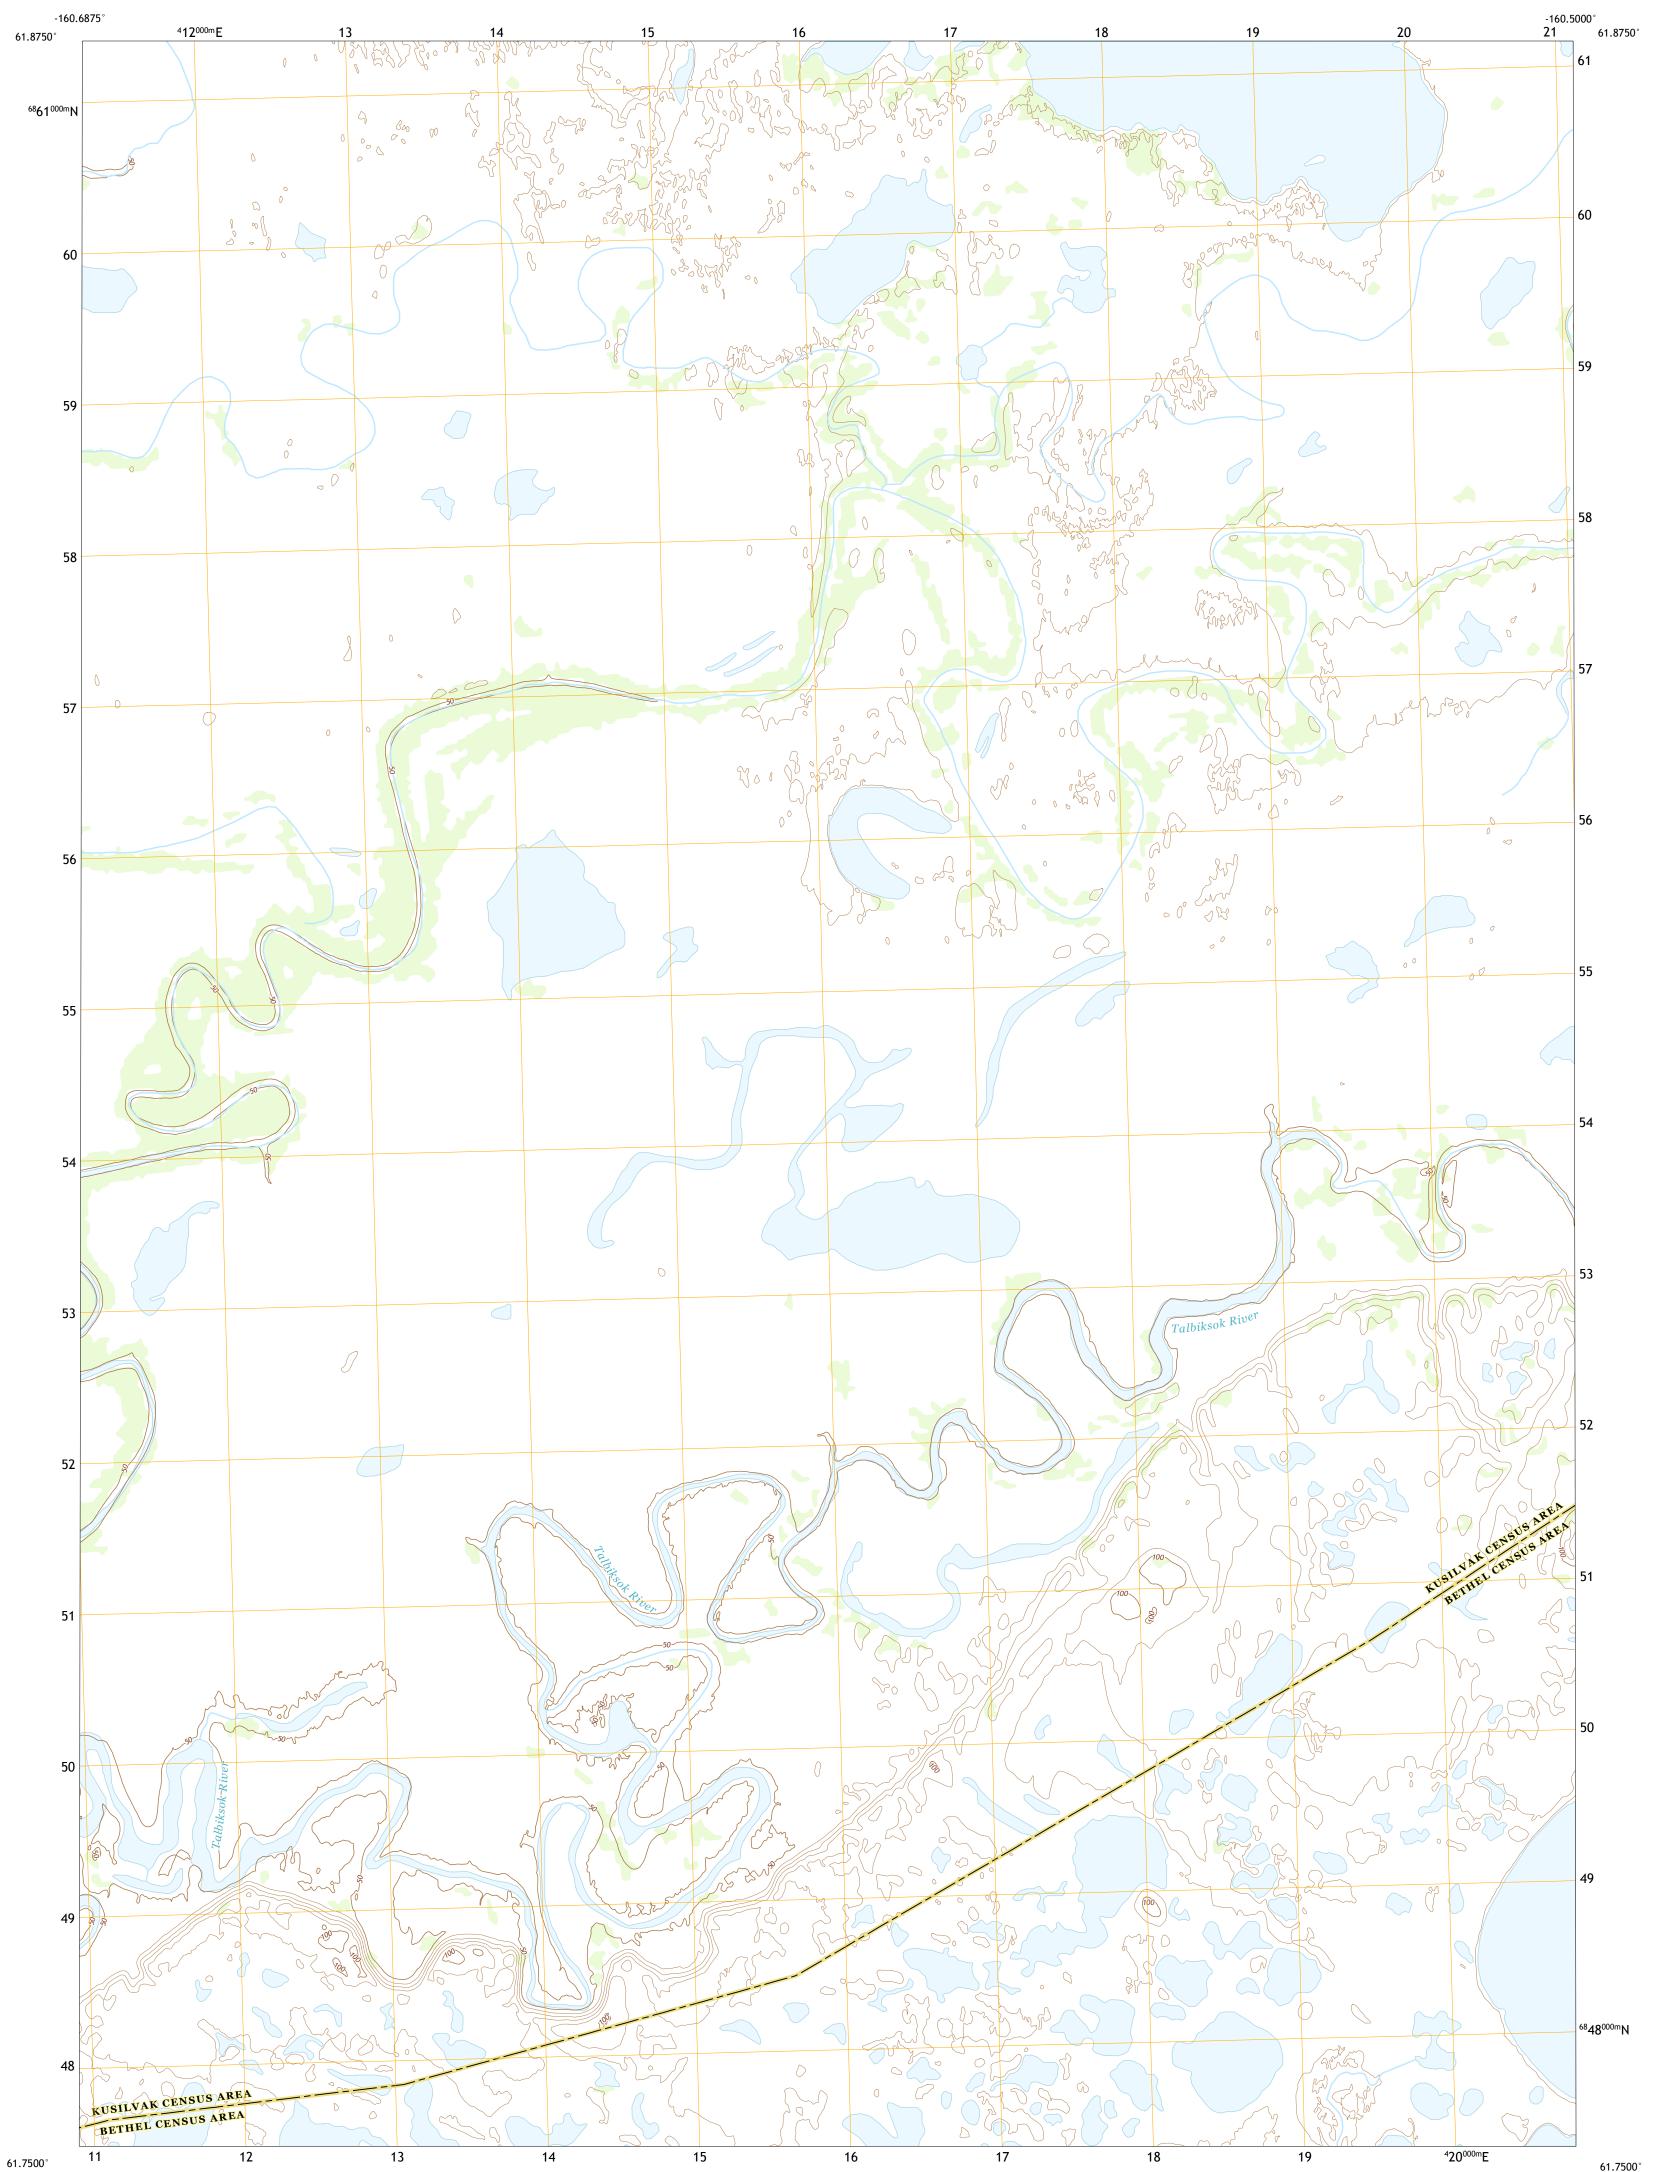

 Produced by the United States Geological Survey

 North American Datum of 1983 (NAD83)

 World Geodetic System of 1984 (WGS84). Projection and

 1 000-meter grid:Universal Transverse Mercator, Zone 4V

 This map is not a legal document. Boundaries may be

 generalized for this map scale. Private lands within government

 reservations may not be shown. Obtain permission before

 entering private lands.

 Imagery.
 SPOT, © September 2010

 Roads.
 Alaska Dept. of Transportation, Not Available

 Hydrography.
 National Hydrography Dataset, 2003 - 2015

 Contours.
 National Elevation Dataset, 2017

 Boundaries.
 BLM, 2008 - 2017

 Wetlands.
 FWS National Wetlands Inventory Not Available

-160.5000°