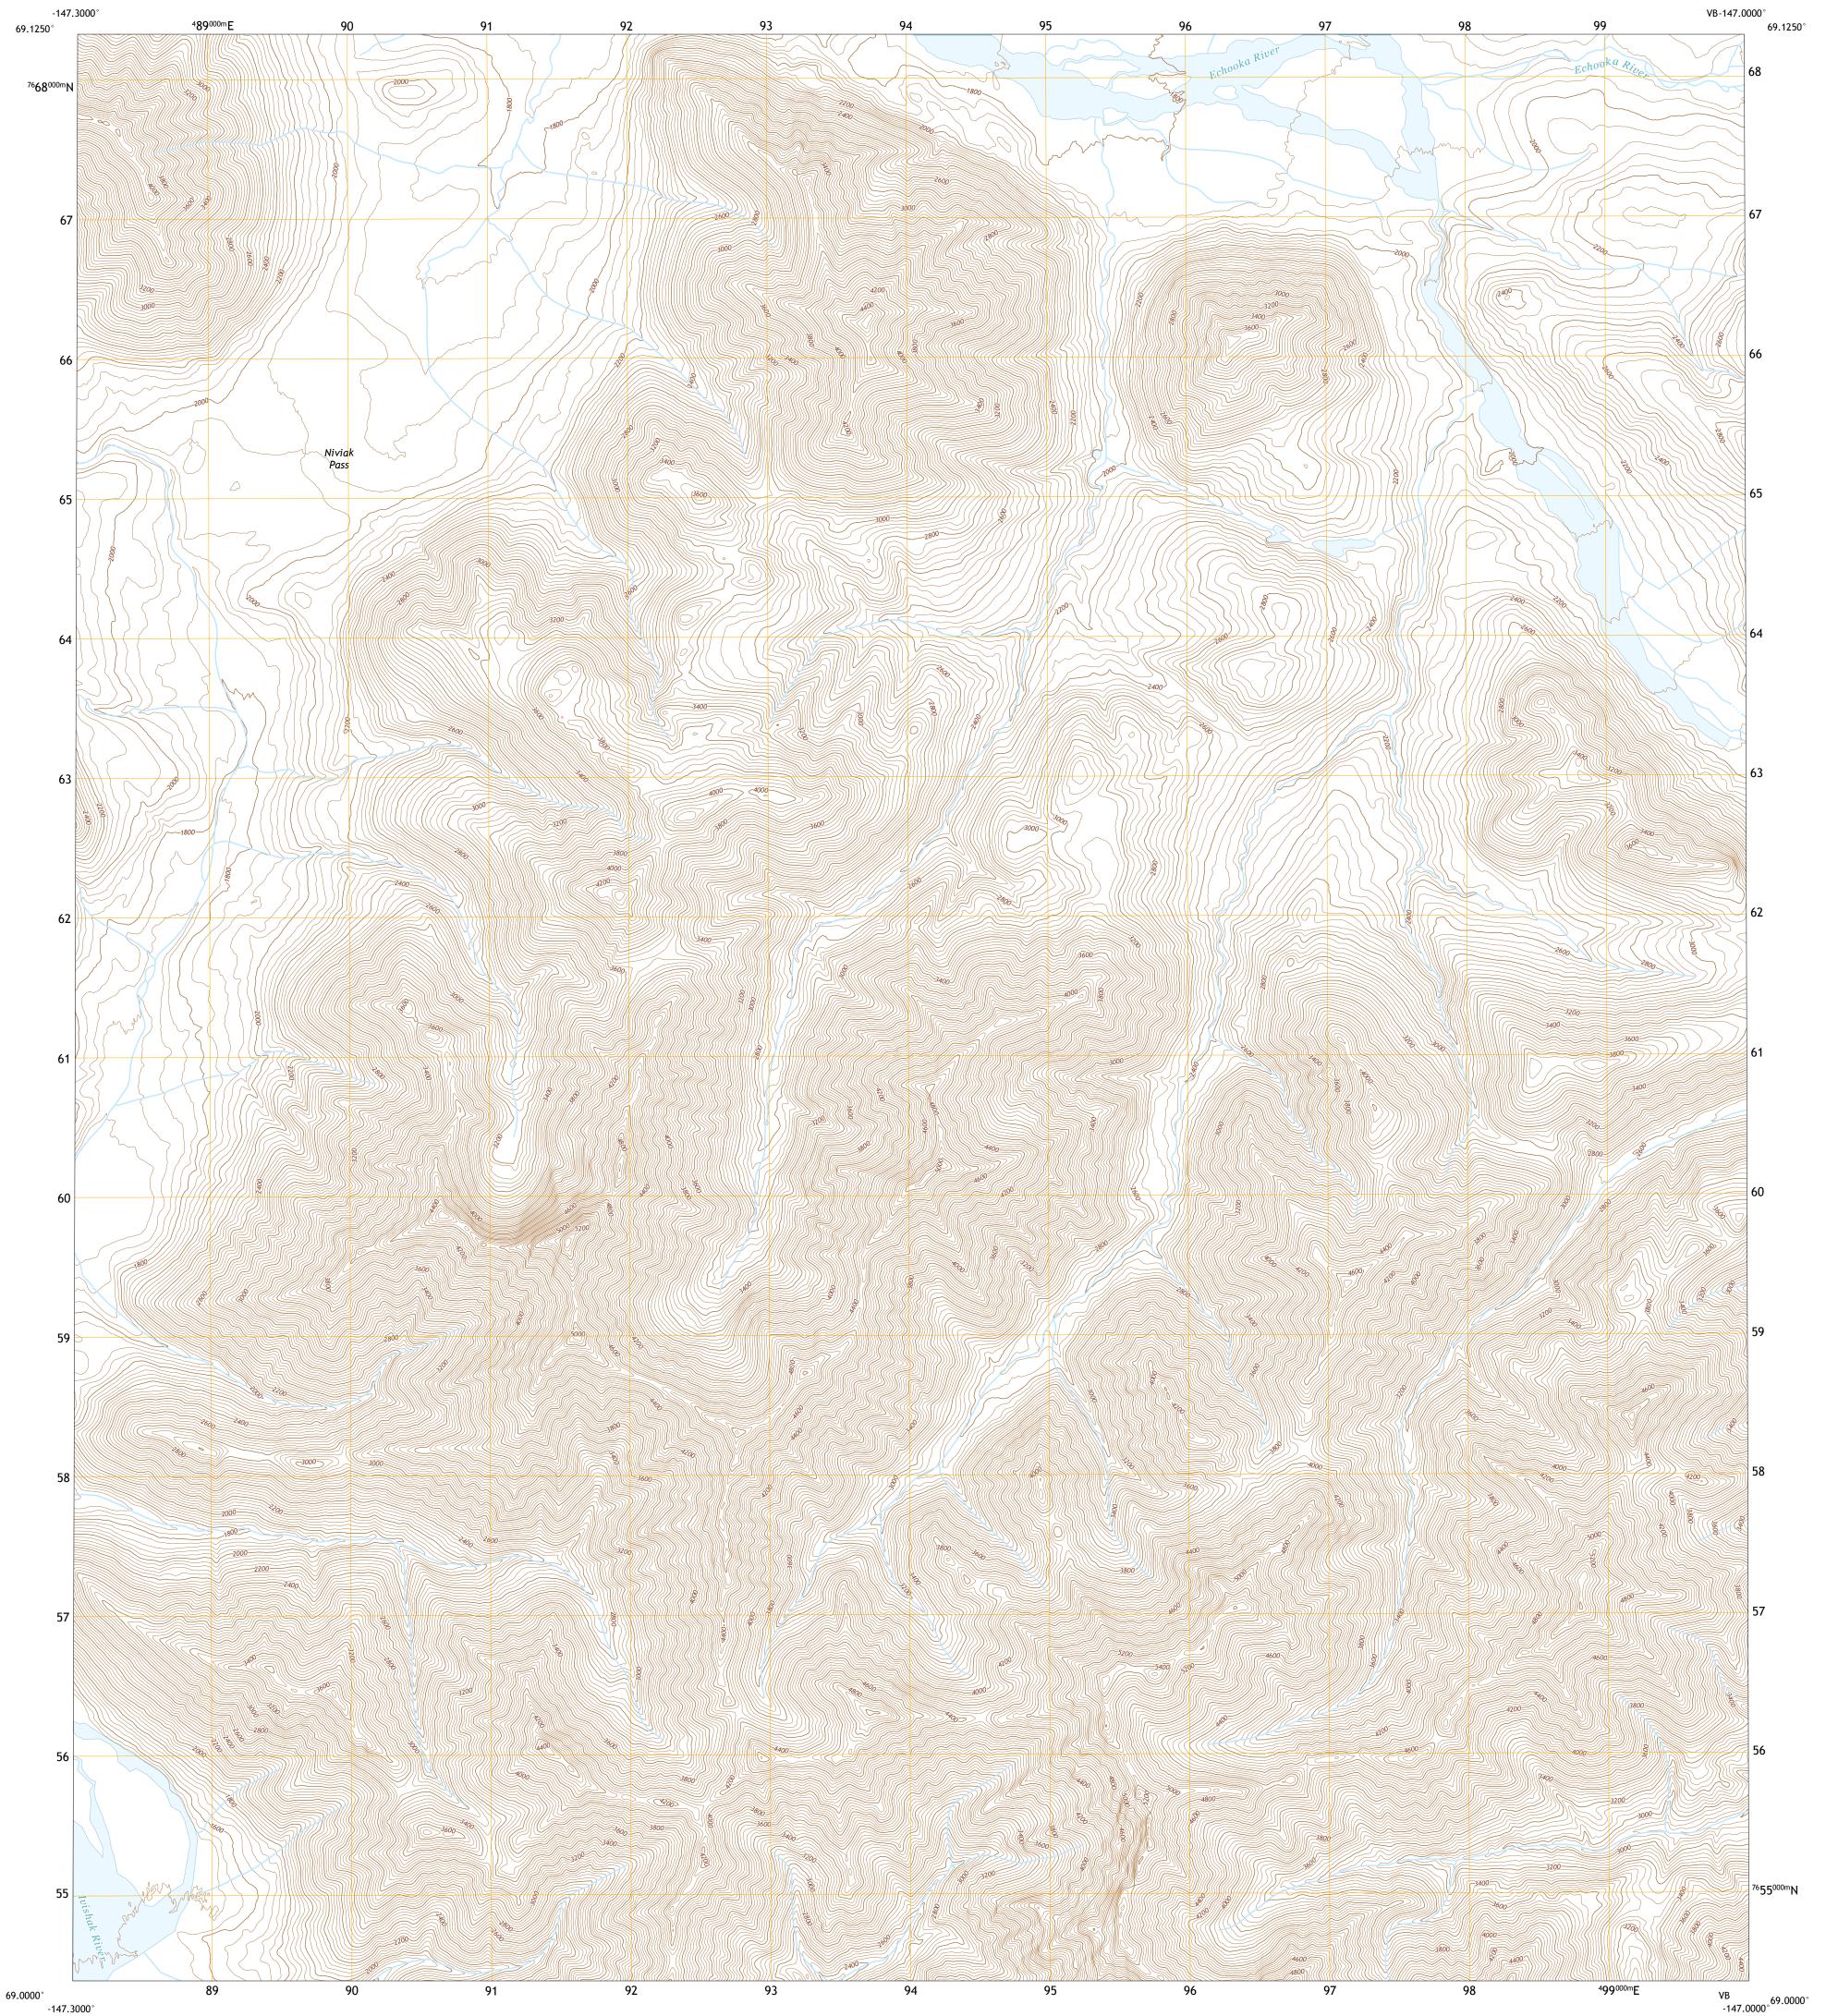

## SAGAVANIRKTOK A-1 SE QUADRANGLE ALASKA - NORTH SLOPE BOROUGH 7.5-MINUTE SERIES

Produced by the United States Geological Survey North American Datum of 1983 (NAD83) World Geodetic System of 1984 (WGS84). Projection and 1 000-meter grid:Universal Transverse Mercator, Zone 6W This map is not a legal document. Boundaries may be generalized for this map scale. Private lands within government reservations may not be shown. Obtain permission before entering private lands. Imagery......SPOT, © June 2009 Roads......GNIS, 1981 - 2016 Hydrography......GNIS, 1981 - 2016 Hydrography......National Hydrography Dataset, 2002 - 2011 Contours.....National Elevation Dataset, 2015 Boundaries......Multiple sources; see metadata file 2014 - 2016 Public Land Survey System.......BLM, 2008 - 2017 Wetlands......FWS National Wetlands Inventory Not Available