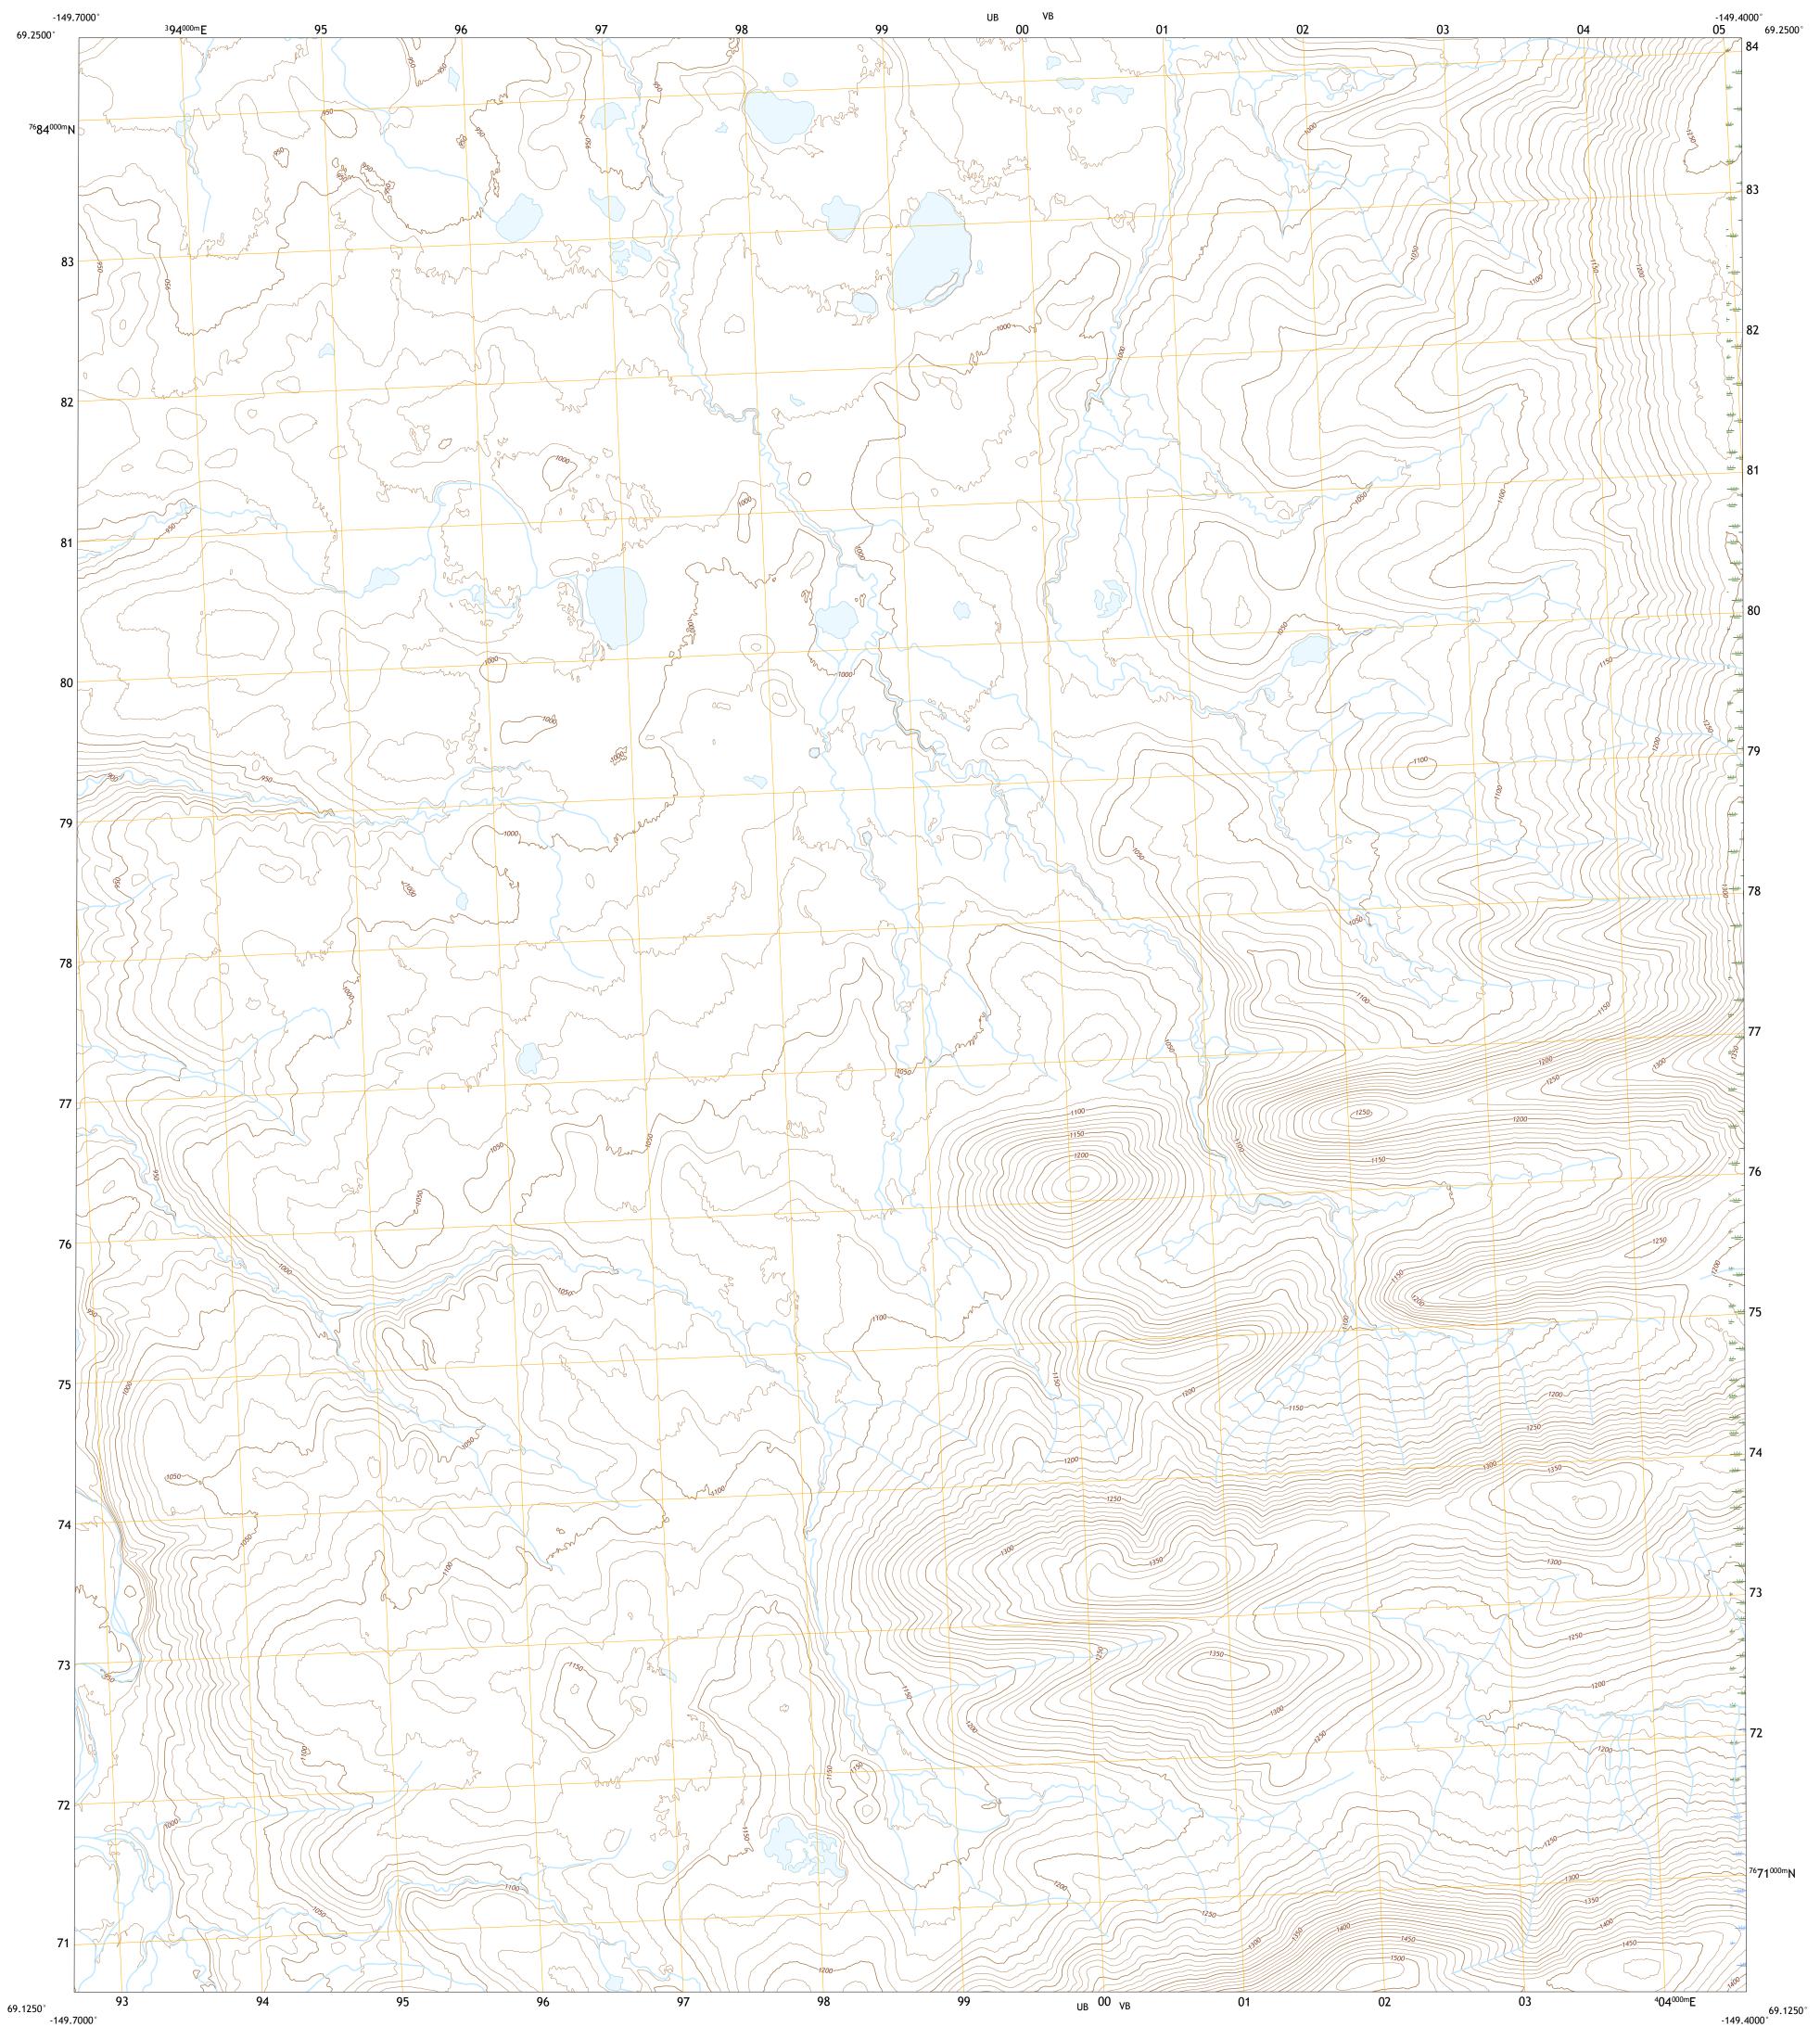

The National Map US Topo

Produced by the United States Geological Survey North American Datum of 1983 (NAD83) World Geodetic System of 1984 (WGS84). Projection and 1 000-meter grid:Universal Transverse Mercator, Zone 6W This map is not a legal document. Boundaries may be generalized for this map scale. Private lands within government reservations may not be shown. Obtain permission before entering private lands. .....SPOT, © August 2009 ....Alaska Dept. of Transportation, Not Available .....GNIS, Not Available Imagery.... Roads..... Names..... 

 Hydrography
 National Hydrography Dataset, 2011 - 2015

 Contours
 National Elevation Dataset, 2016

 Boundaries
 Multiple sources; see metadata file 2014 - 2016

 Public Land Survey System
 BLM, 2008 - 2017

 Wetlands
 Inventory 1978 - 2017