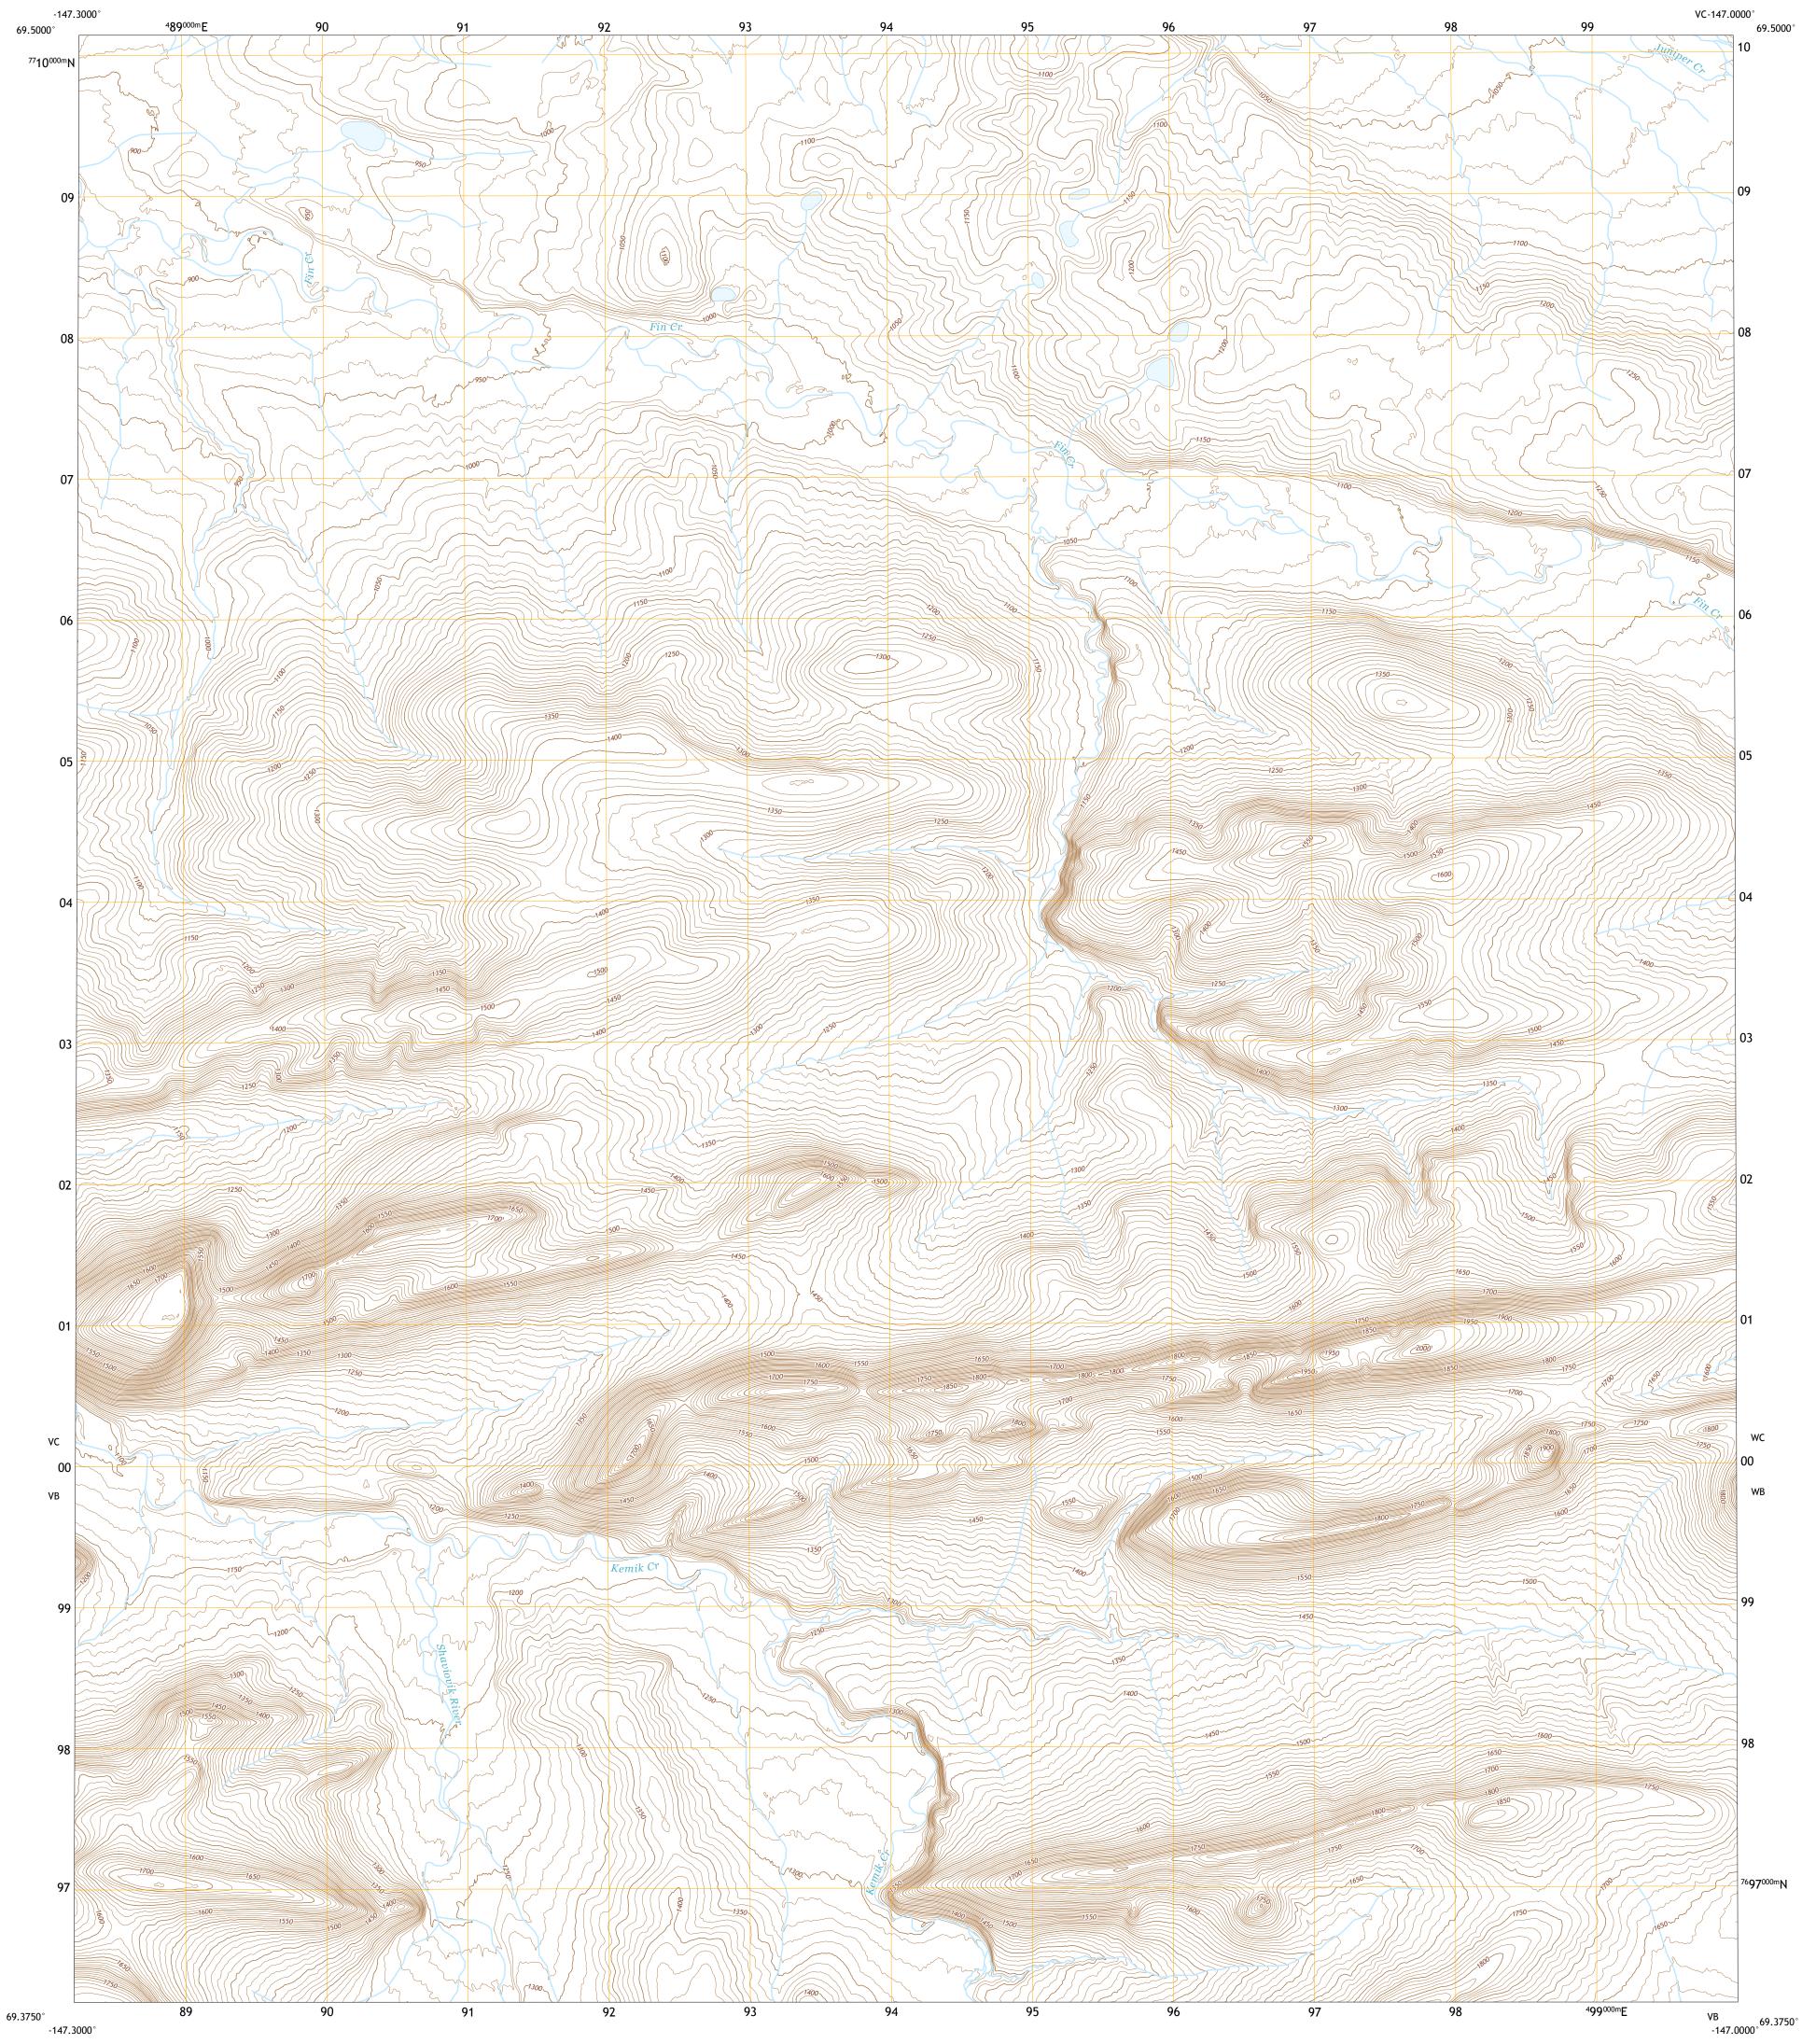

## SAGAVANIRKTOK B-1 NE QUADRANGLE ALASKA - NORTH SLOPE BOROUGH 7.5-MINUTE SERIES

Produced by the United States Geological Survey North American Datum of 1983 (NAD83) World Geodetic System of 1984 (WGS84). Projection and 1 000-meter grid:Universal Transverse Mercator, Zone 6W This map is not a legal document. Boundaries may be generalized for this map scale. Private lands within government reservations may not be shown. Obtain permission before entering private lands. .....SPOT, © August 2009 ....Alaska Dept. of Transportation, Not Available .....GNIS, Not Available Imagery.... Roads..... Names..... 