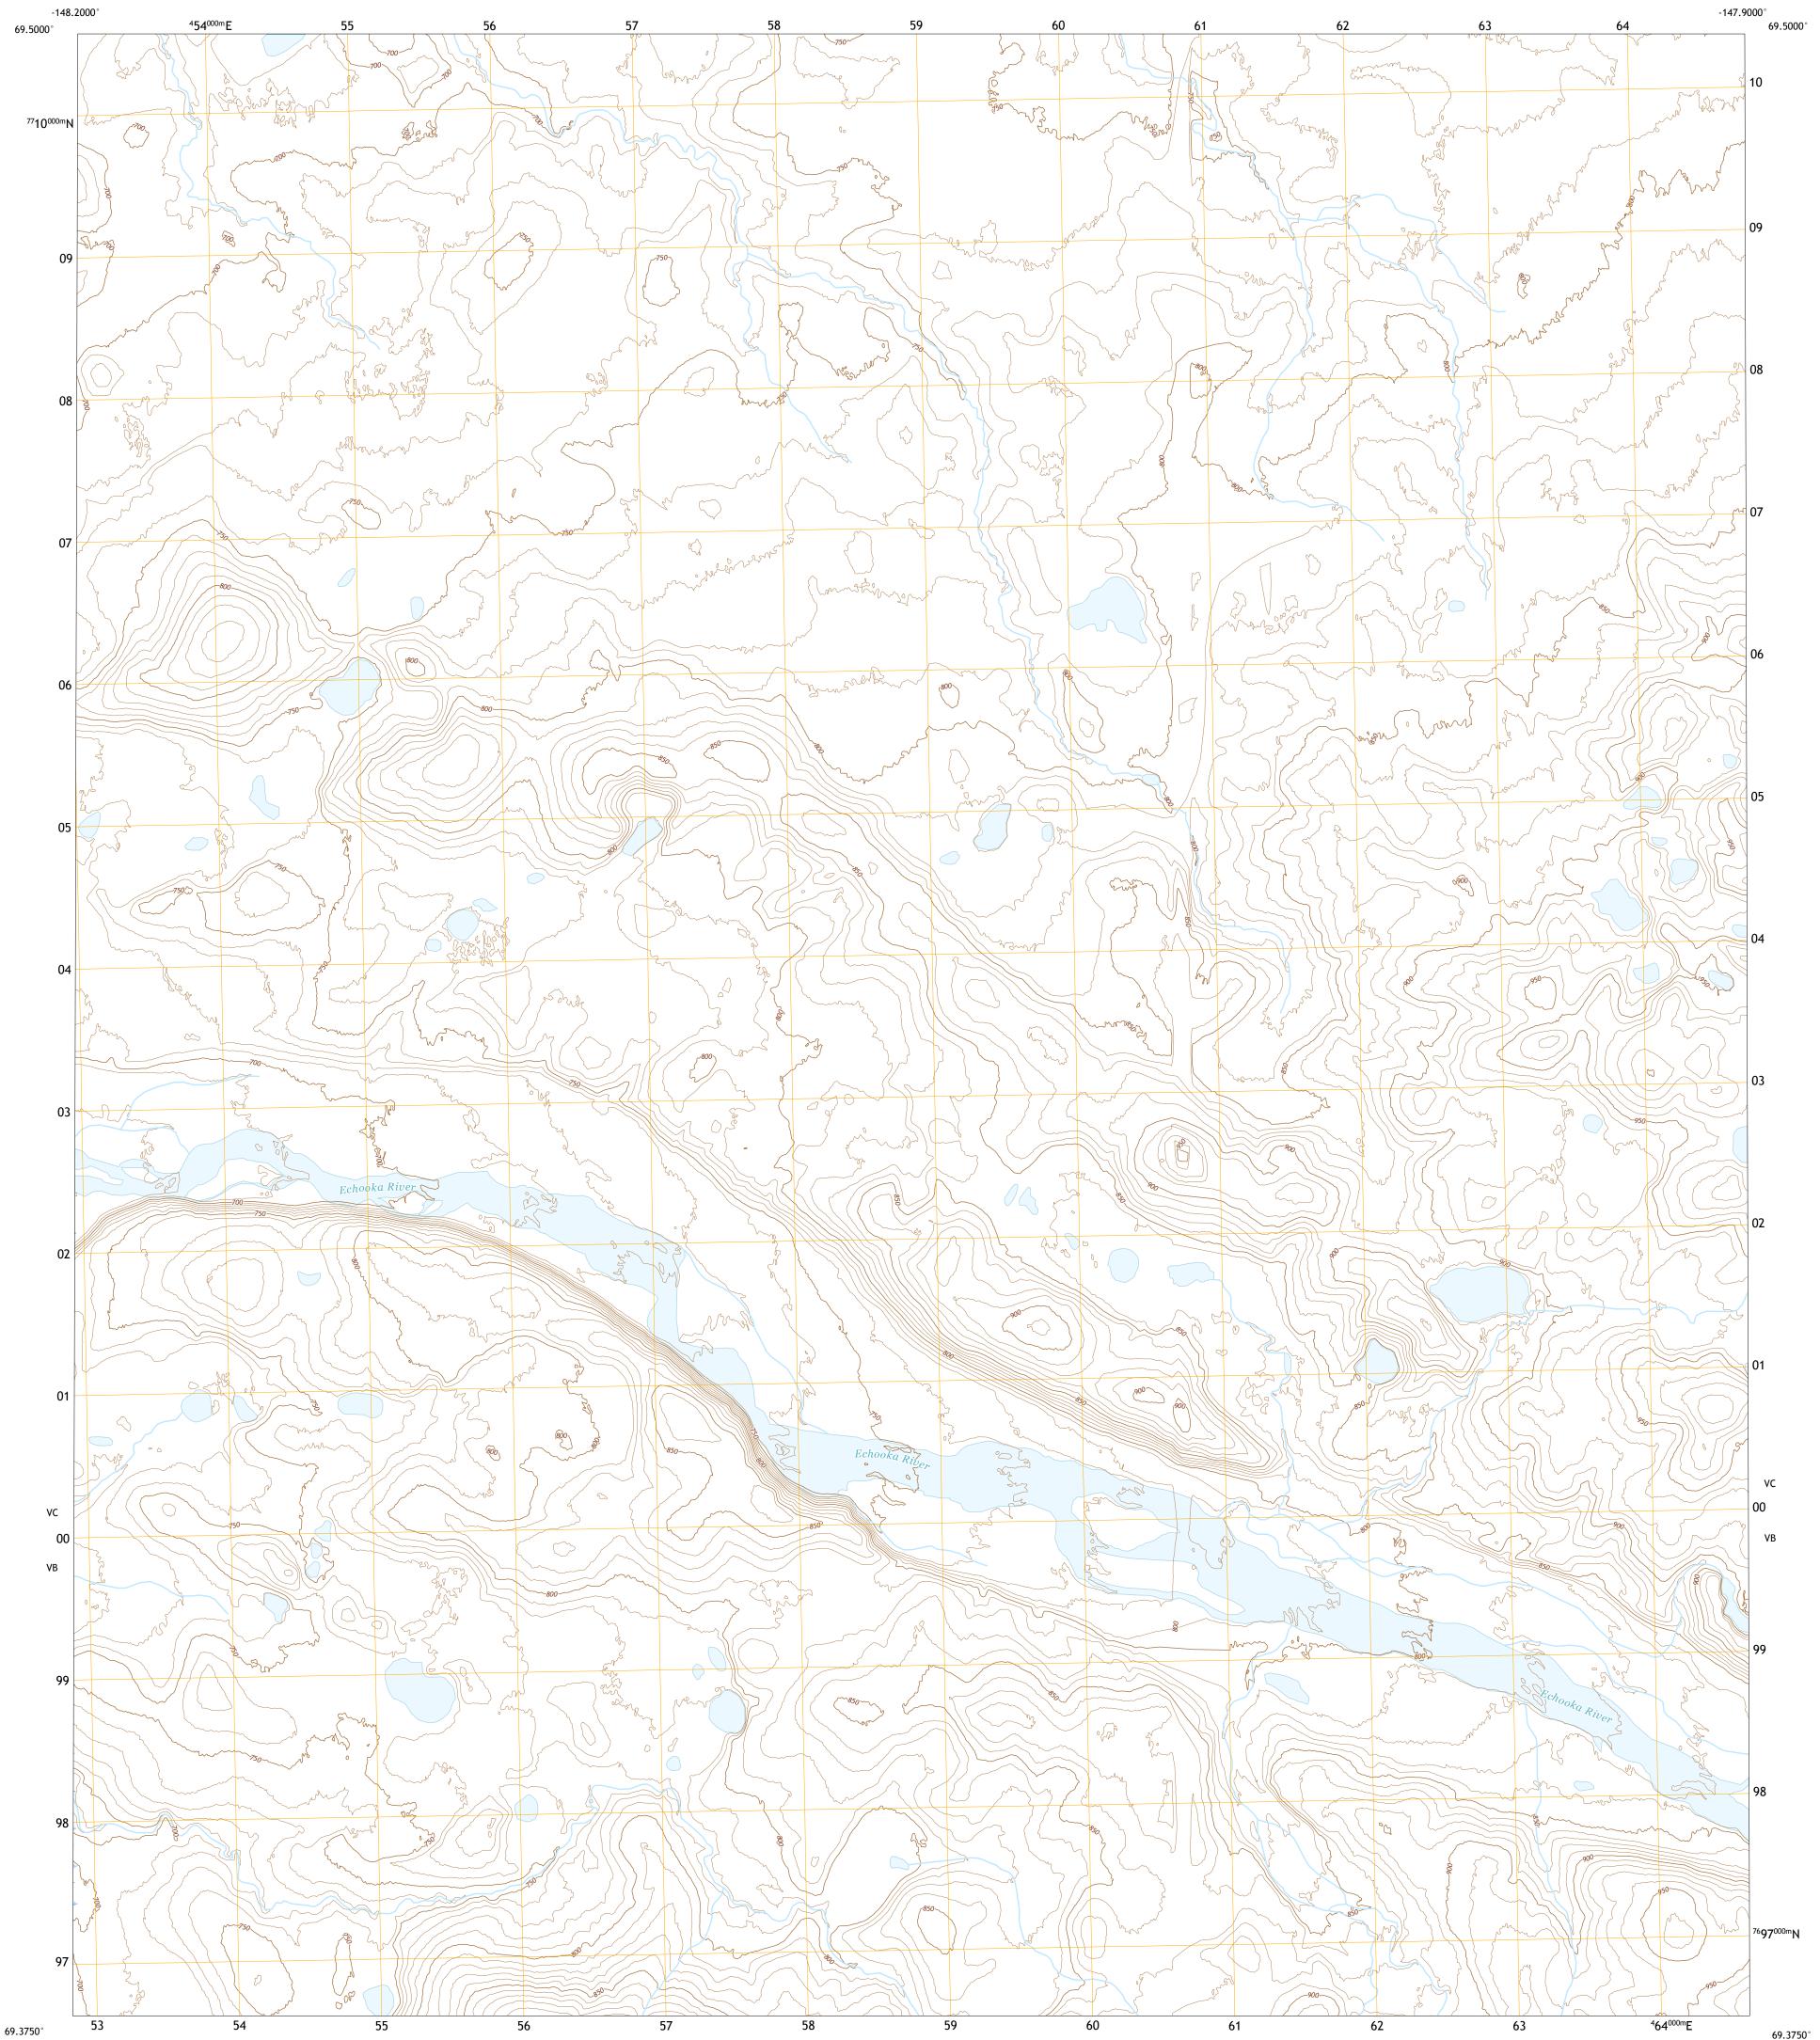

## SAGAVANIRKTOK B-2 NW QUADRANGLE ALASKA - NORTH SLOPE BOROUGH 7.5-MINUTE SERIES

North American Datum of 1983 (NAD83) World Geodetic System of 1984 (WGS84). Projection and 1 000-meter grid:Universal Transverse Mercator, Zone 6W This map is not a legal document. Boundaries may be generalized for this map scale. Private lands within government reservations may not be shown. Obtain permission before entering private lands. .....SPOT, © August 2009 ....Alaska Dept. of Transportation, Not Available .....GNIS, Not Available Imagery.... Roads..... Names..... 