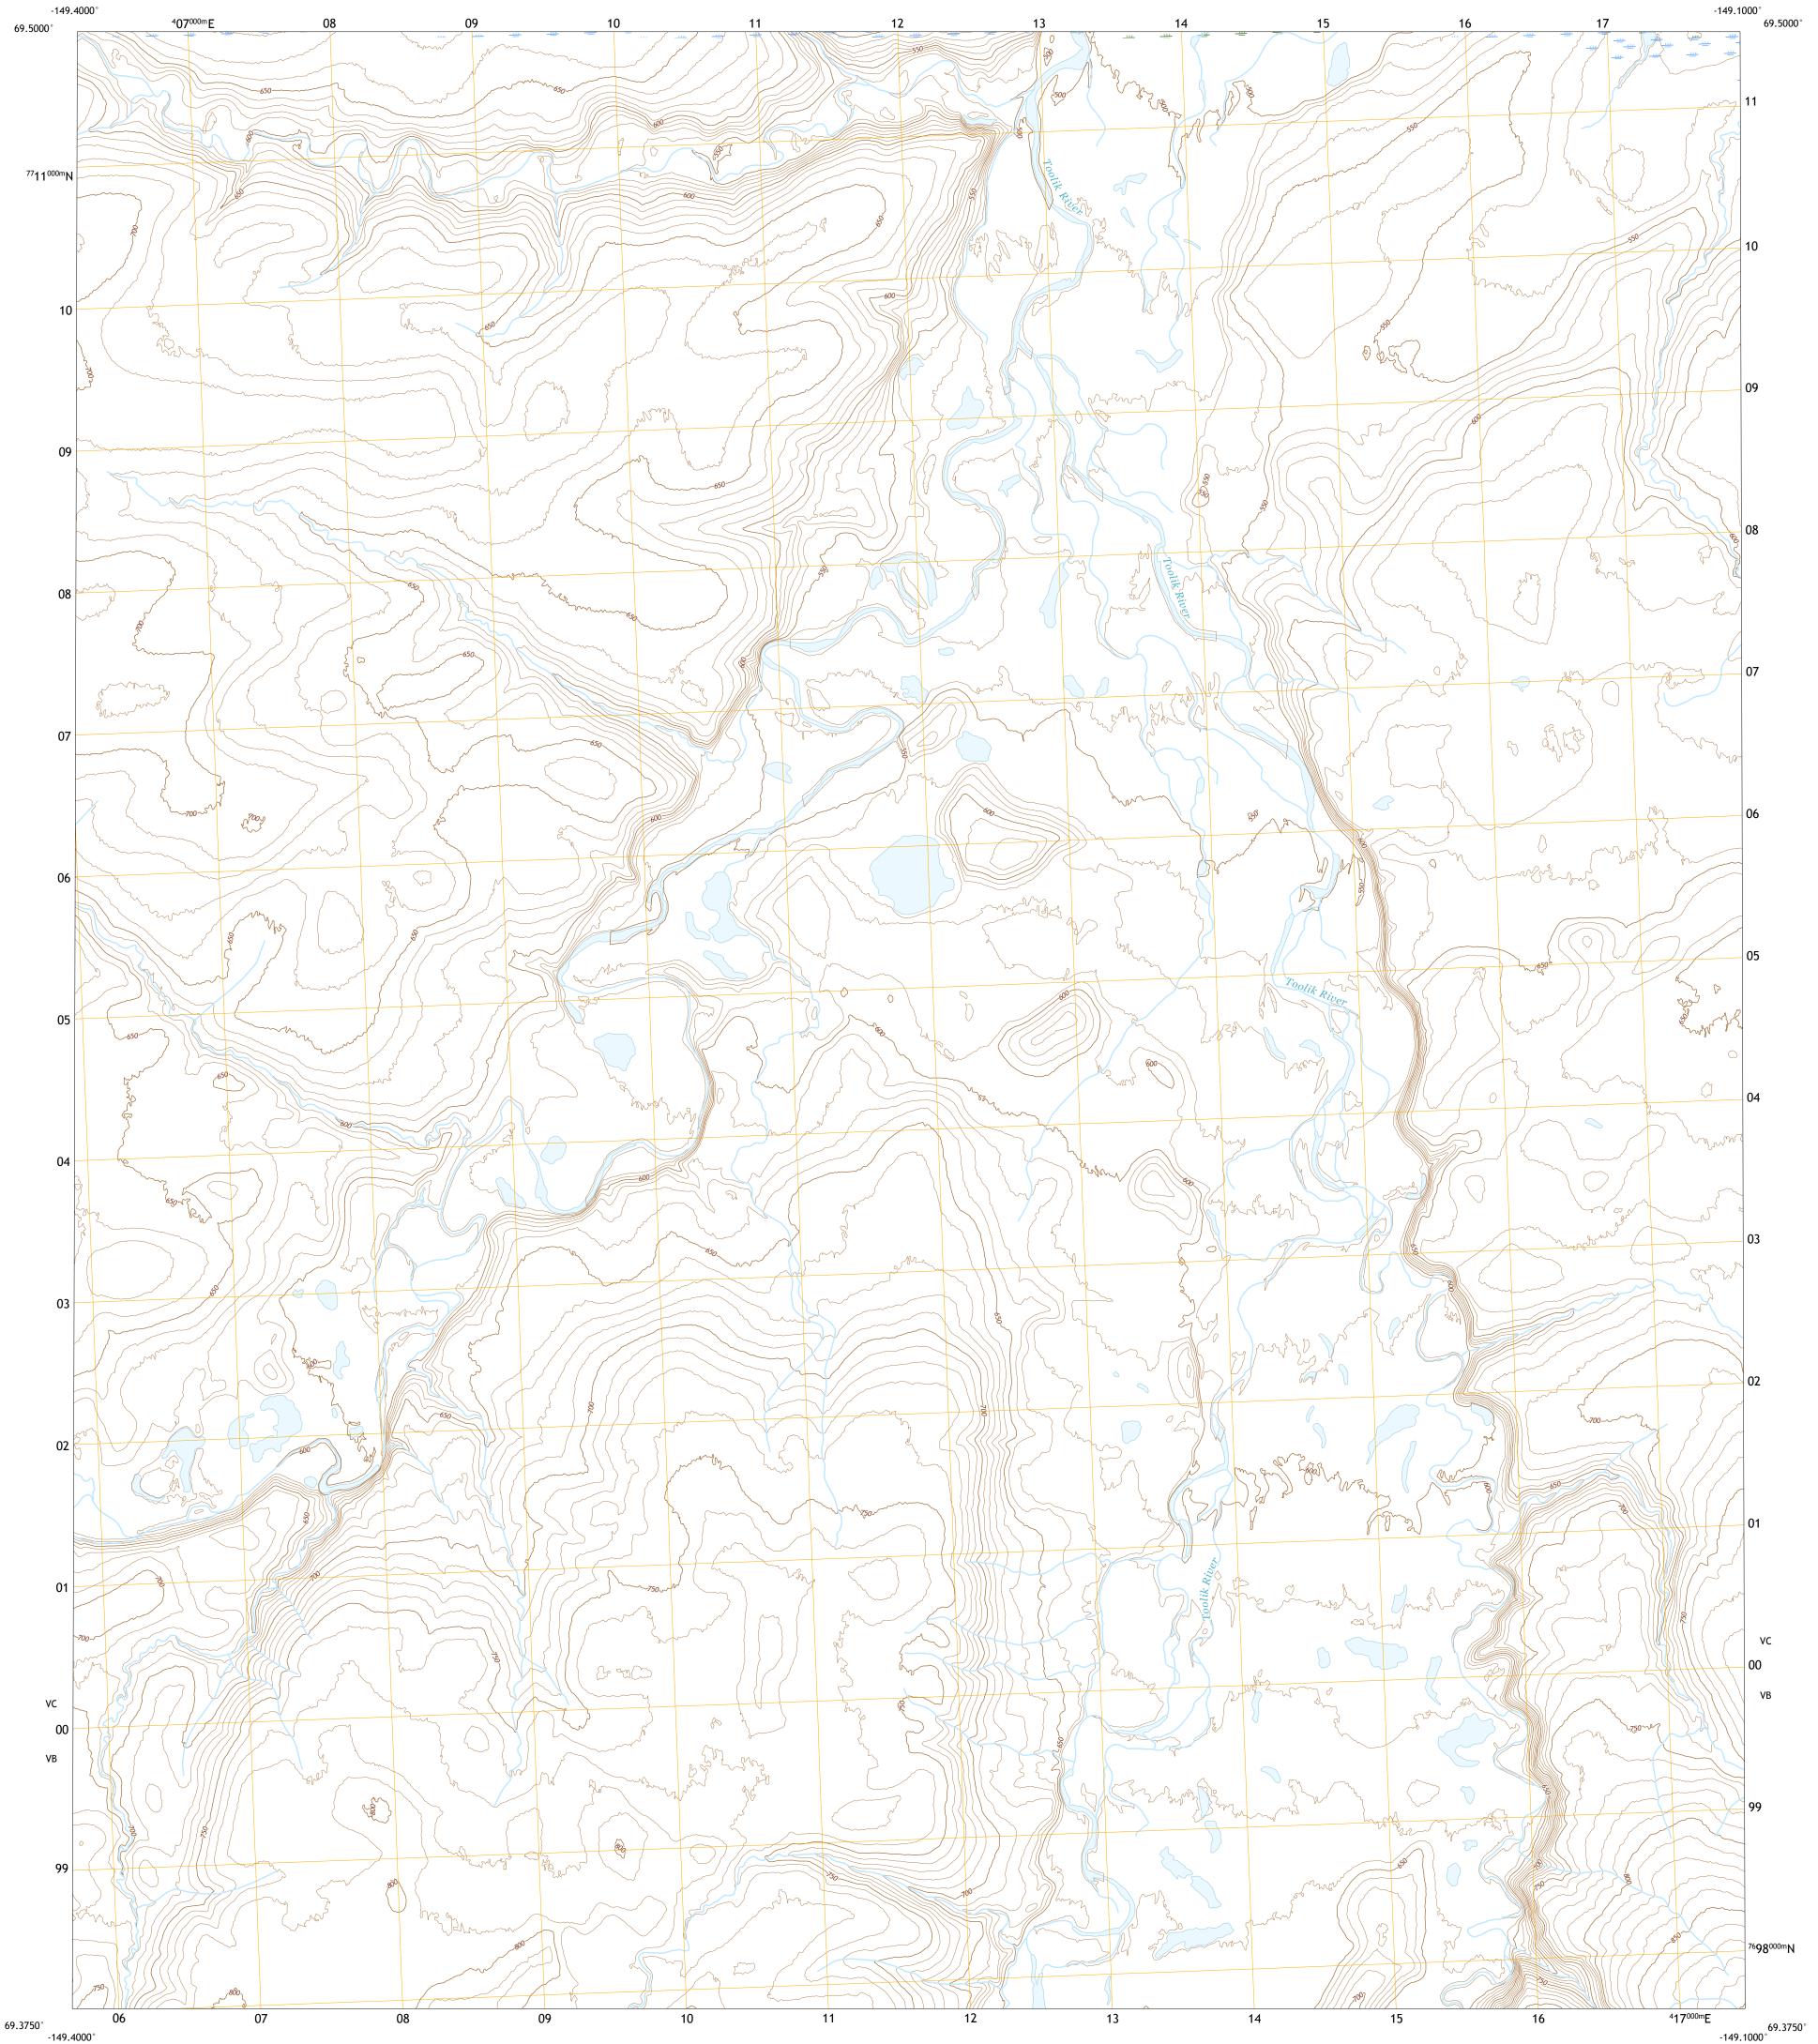

## SAGAVANIRKTOK B-4 NW QUADRANGLE ALASKA - NORTH SLOPE BOROUGH 7.5-MINUTE SERIES

\_\_\_\_\_

State Route

SAGAVANIRKTOK B-4 NW, AK

2017

ADJOINING QUADRANGLES

North American Datum of 1983 (NAD83) World Geodetic System of 1984 (WGS84). Projection and 1 000-meter grid:Universal Transverse Mercator, Zone 6W This map is not a legal document. Boundaries may be generalized for this map scale. Private lands within government reservations may not be shown. Obtain permission before entering private lands. .....SPOT, © June 2010 .....Alaska Dept. of Transportation, Not Available .....GNIS, Not Available Imagery.... Roads..... Names..... 