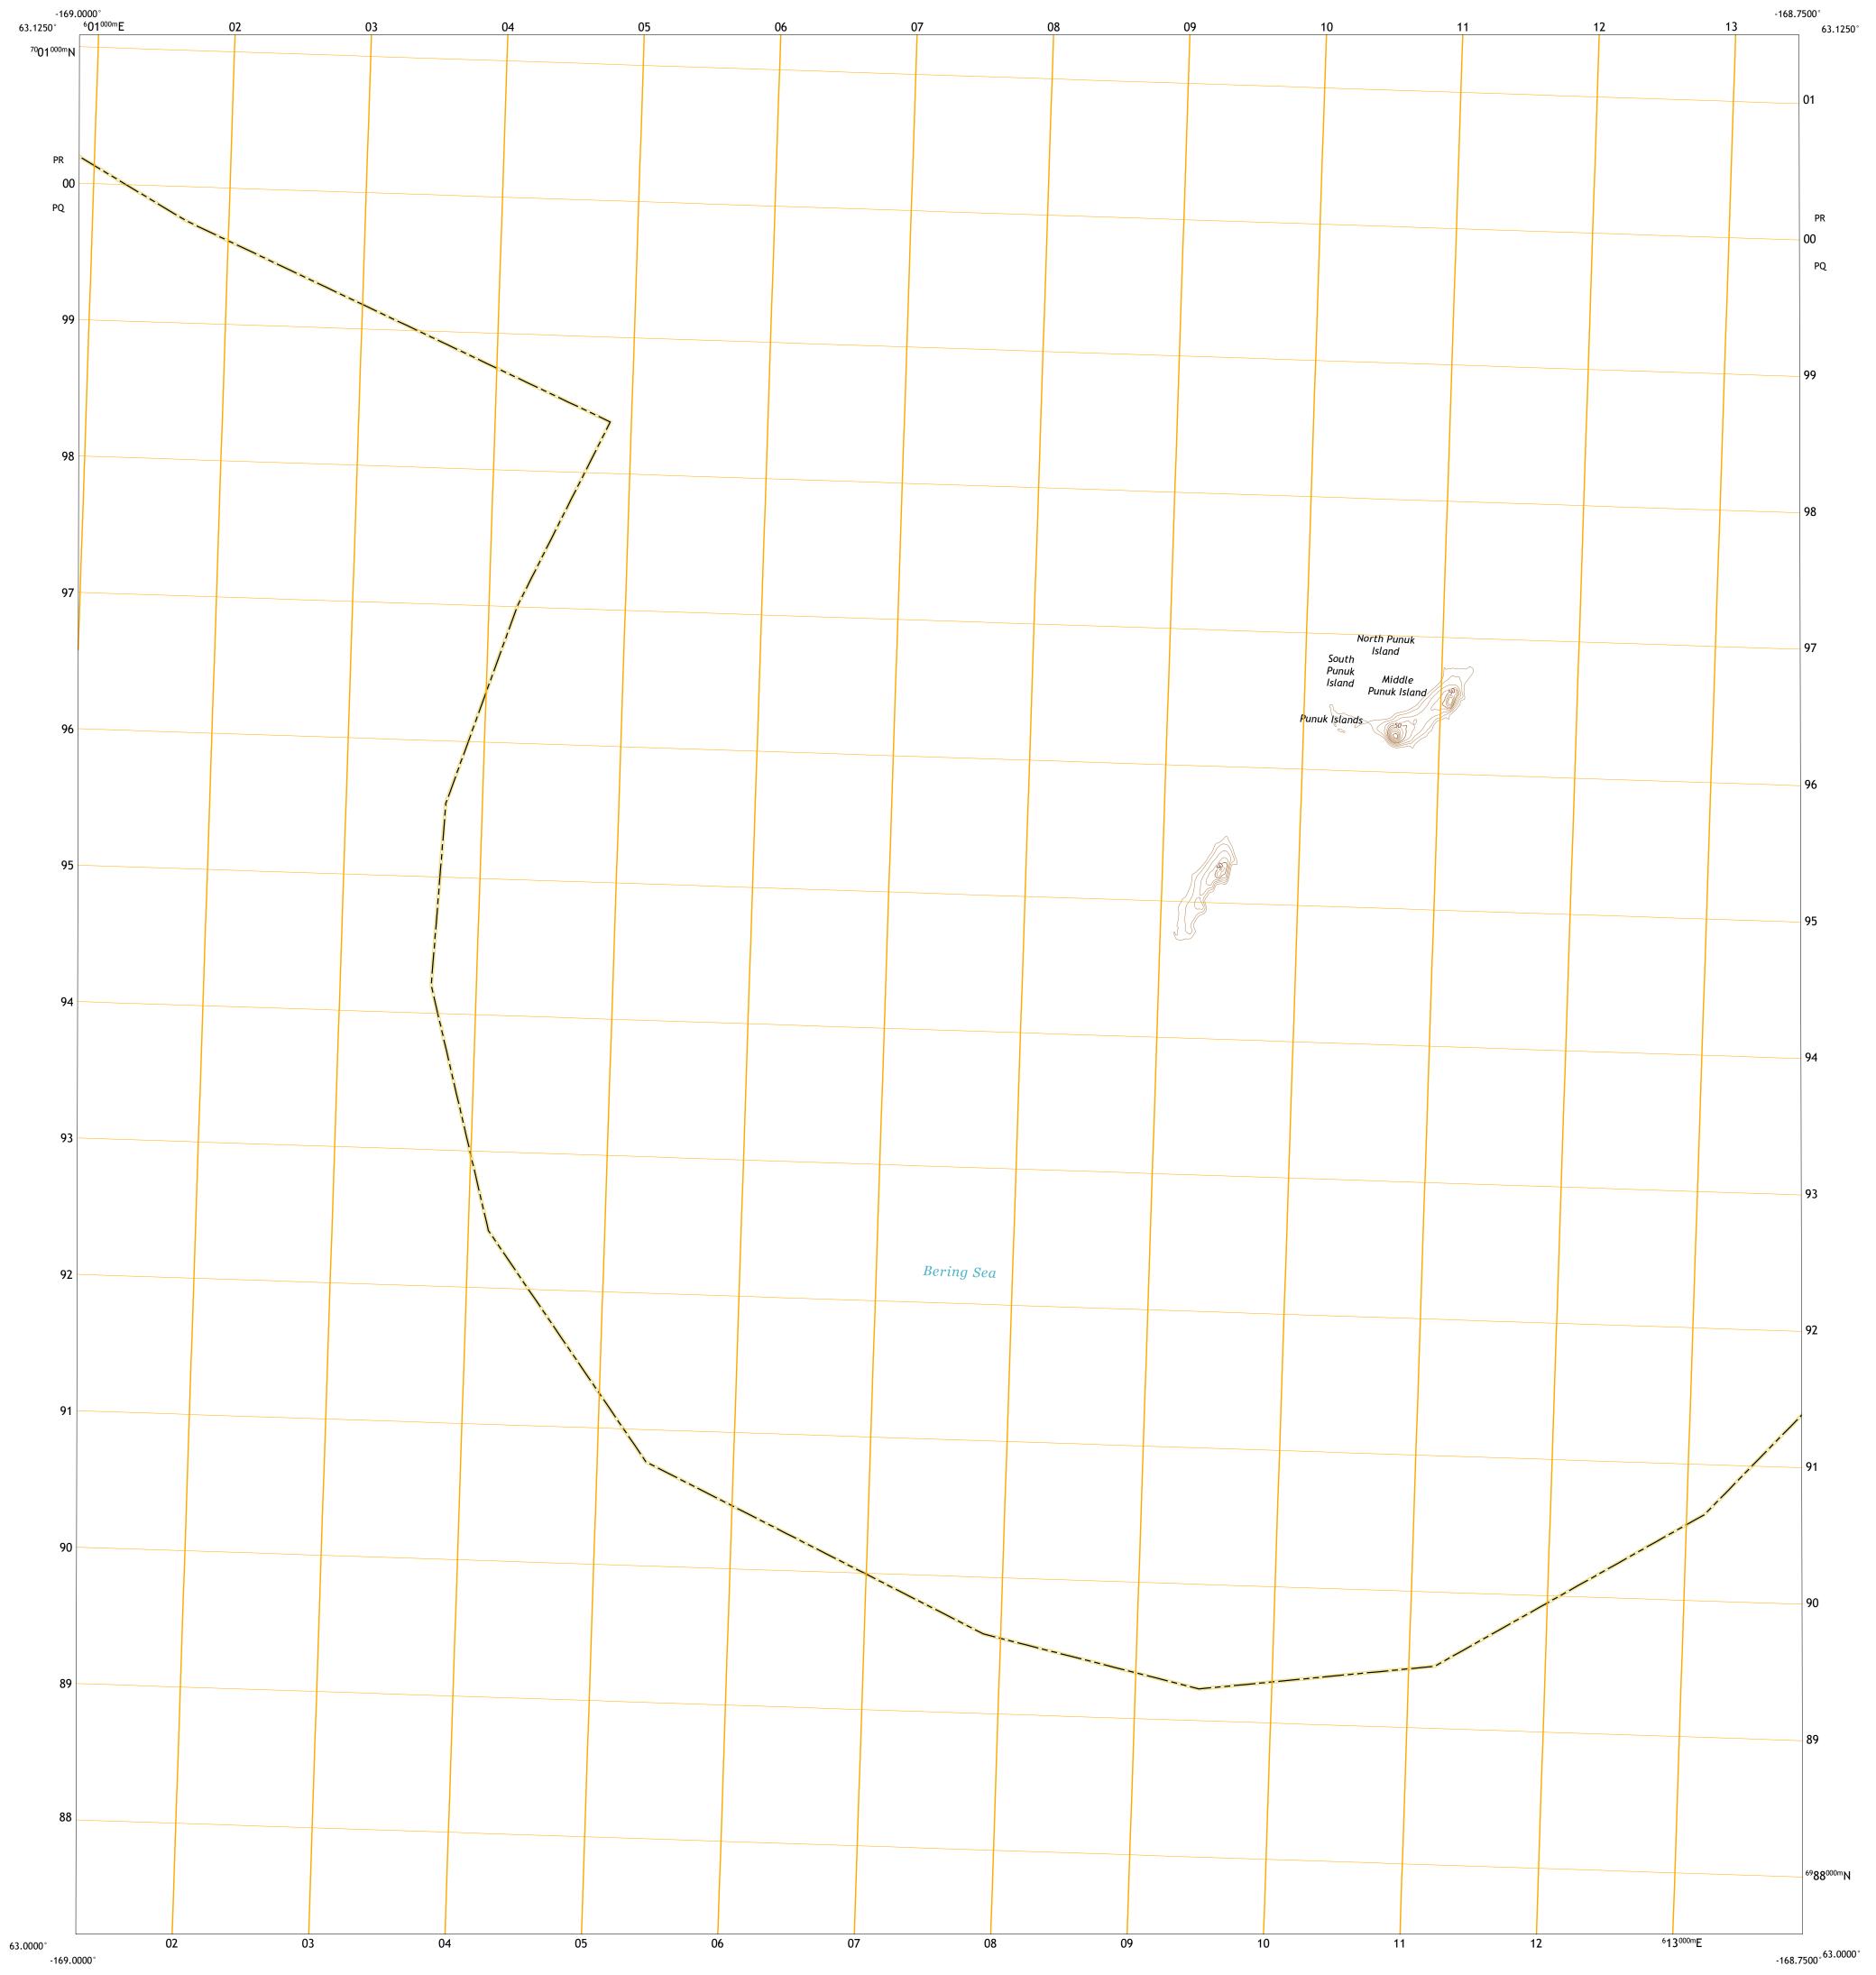

North American Datum of 1983 (NAD83) World Geodetic System of 1984 (WGS84). Projection and 1 000-meter grid:Universal Transverse Mercator, Zone 2V This map is not a legal document. Boundaries may be generalized for this map scale. Private lands within government reservations may not be shown. Obtain permission before entering private lands. Imagery......SPOT, © June 2012 Roads.....Alaska Dept. of Transportation, Not Available Names.......GNIS, 2000 - 2011 Hydrography.....National Hydrography Dataset, Not Available Contours.....National Elevation Dataset, 2020 Boundaries......Multiple sources; see metadata file 2018 - 2019 Public Land Survey System......BLM, 2008 Wetlands.....FWS National Wetlands Inventory Not Available



## NSN. 7 6 4 3 0 1 6 3 4 8 9 6 6 NGA REF NO. US GS X 2 5 K 3 4 4