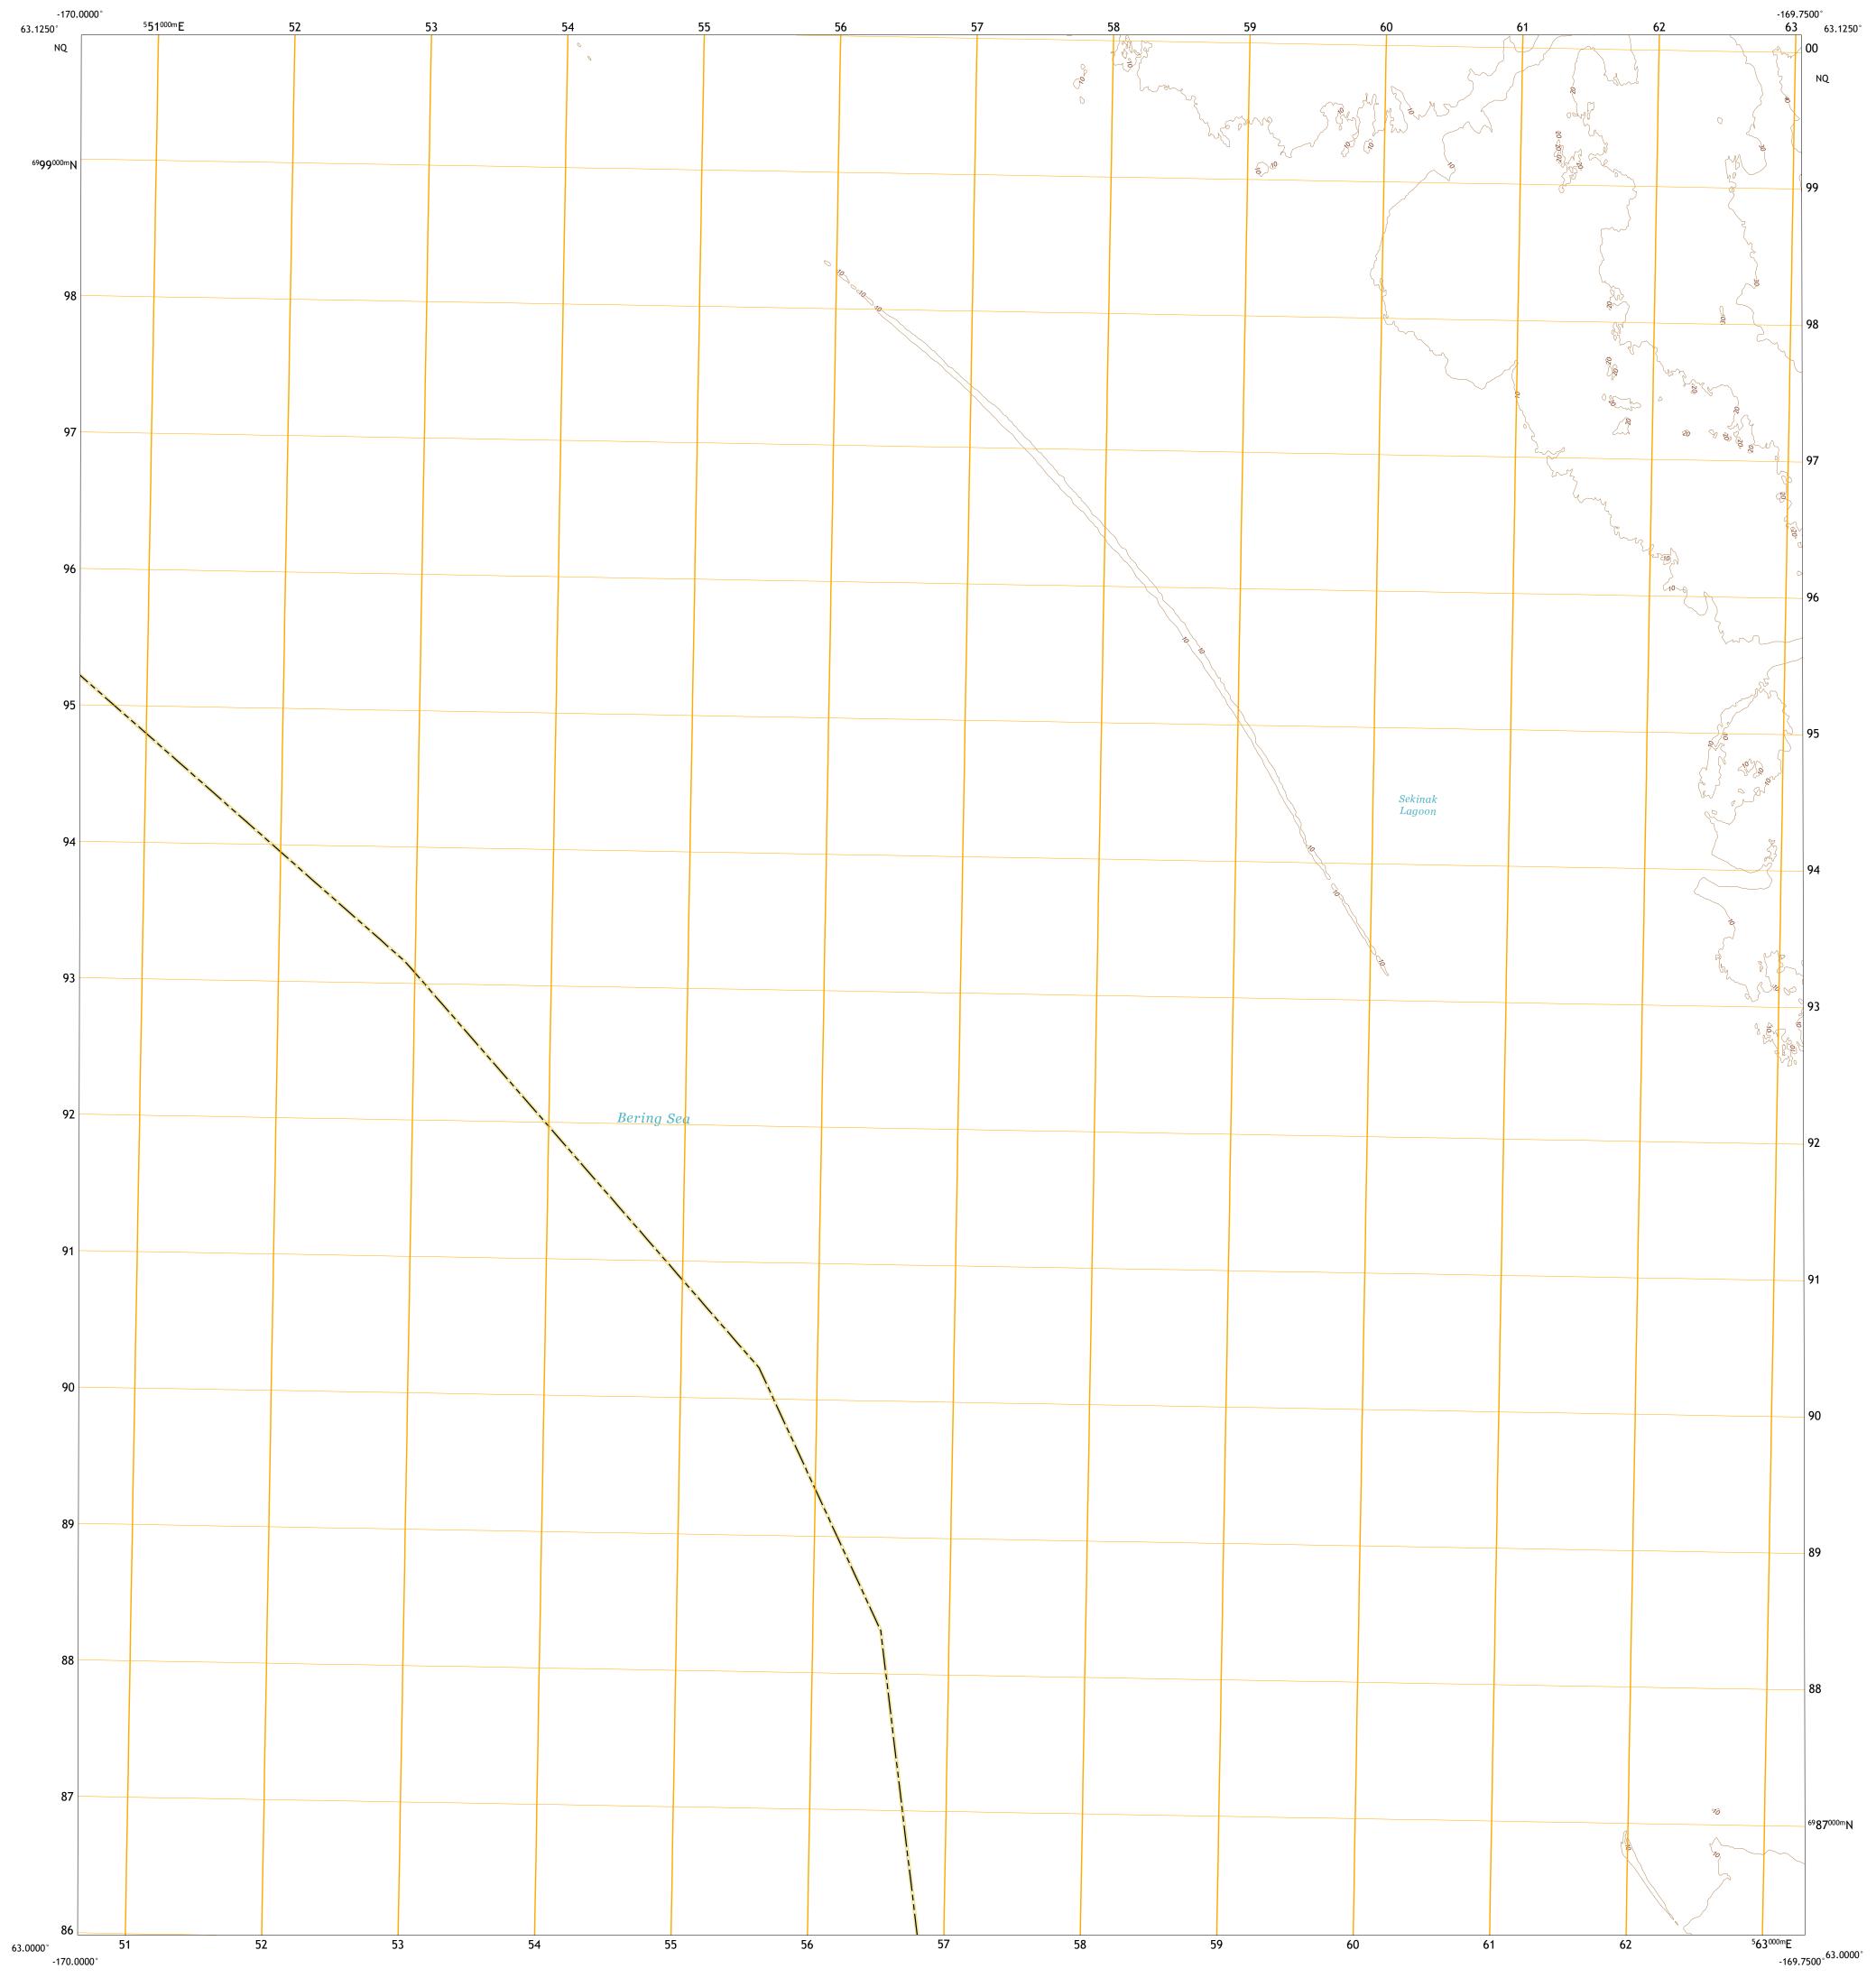

## SAINT LAWRENCE A-2 NW QUADRANGLE ALASKA - NOME CENSUS AREA 7.5-MINUTE SERIES

North American Datum of 1983 (NAD83) World Geodetic System of 1984 (WGS84). Projection and 1 000-meter grid:Universal Transverse Mercator, Zone 2V This map is not a legal document. Boundaries may be generalized for this map scale. Private lands within government reservations may not be shown. Obtain permission before entering private lands. Imagery......SPOT, © June 2012 Roads.....Alaska Dept. of Transportation, Not Available Names.......GNIS, 2000 - 2010 Hydrography.....National Hydrography Dataset, Not Available Contours.....National Elevation Dataset, 2020 Boundaries......Multiple sources; see metadata file 2018 - 2019 Public Land Survey System......BLM, 2008 Wetlands.....FWS National Wetlands Inventory Not Available