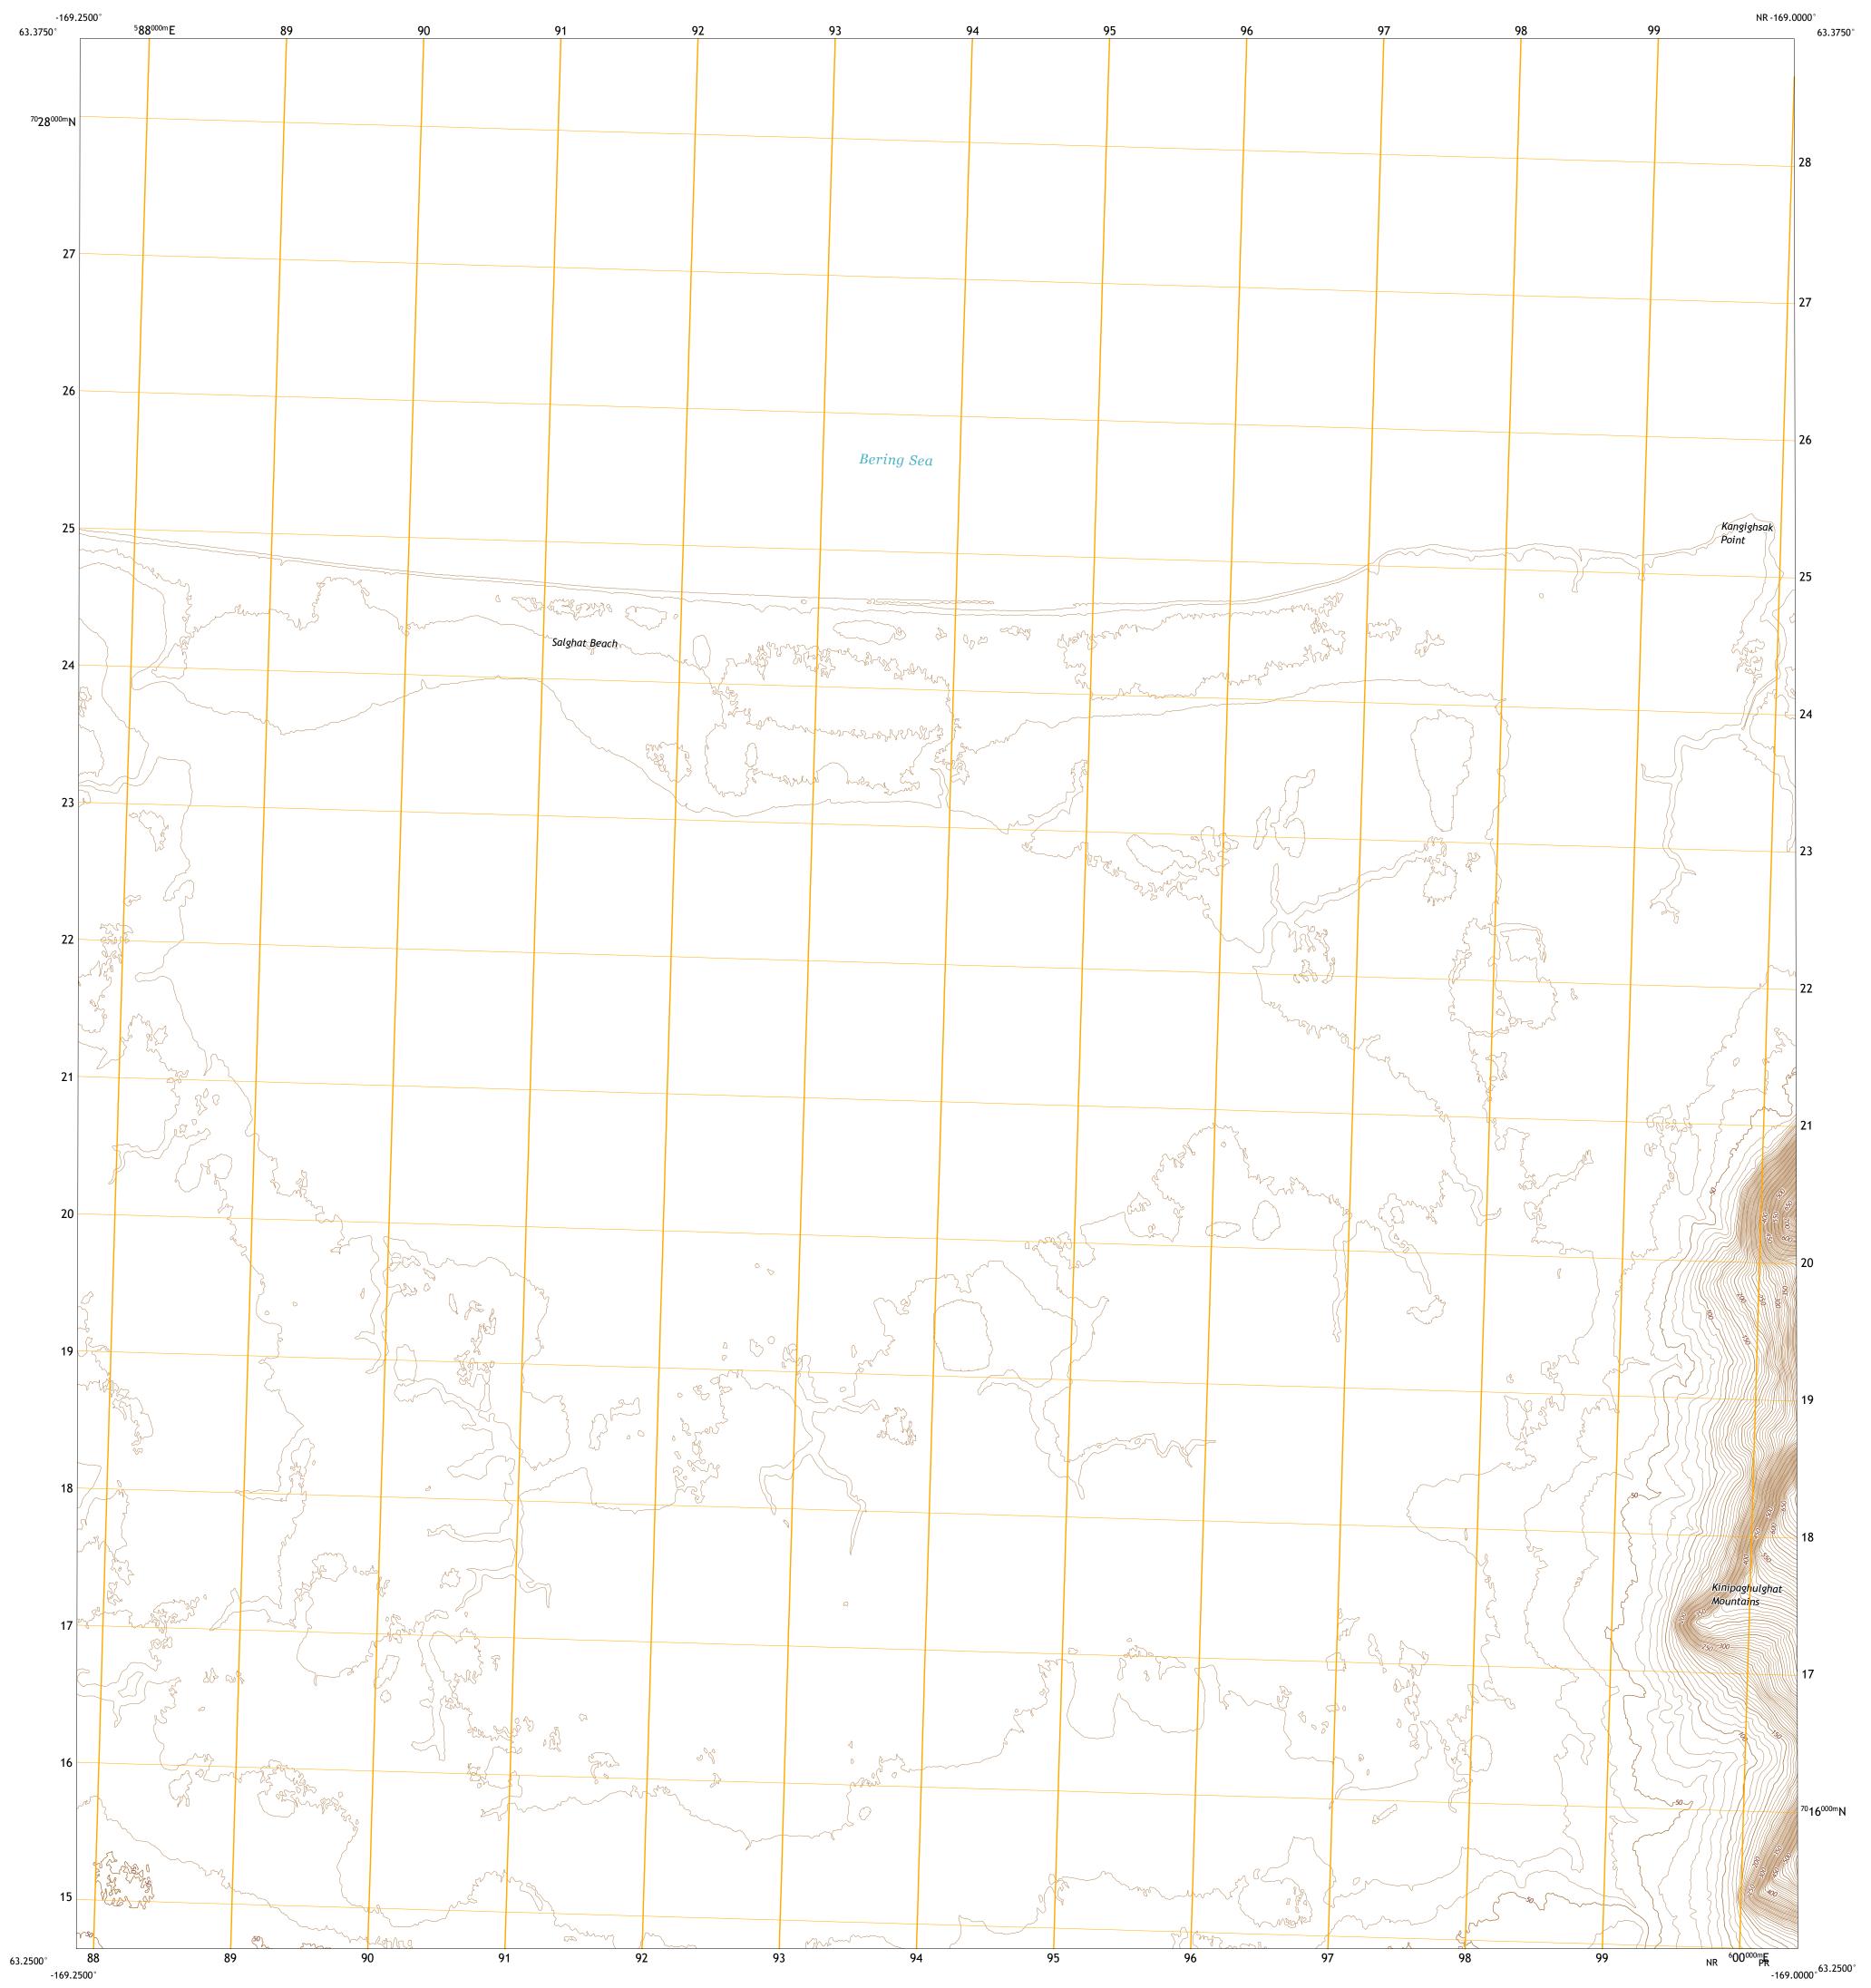

North American Datum of 1983 (NAD83) World Geodetic System of 1984 (WGS84). Projection and 1 000-meter grid:Universal Transverse Mercator, Zone 2V This map is not a legal document. Boundaries may be generalized for this map scale. Private lands within government reservations may not be shown. Obtain permission before entering private lands. Imagery......SPOT, © June 2012 Roads......GNIS, 1981 - 2009 Hydrography.....National Hydrography Dataset, Not Available Contours.....National Elevation Dataset, 2020 Boundaries......Multiple sources; see metadata file 2018 - 2019 Public Land Survey System......BLM, 2008 Wetlands.....FWS National Wetlands Inventory Not Available