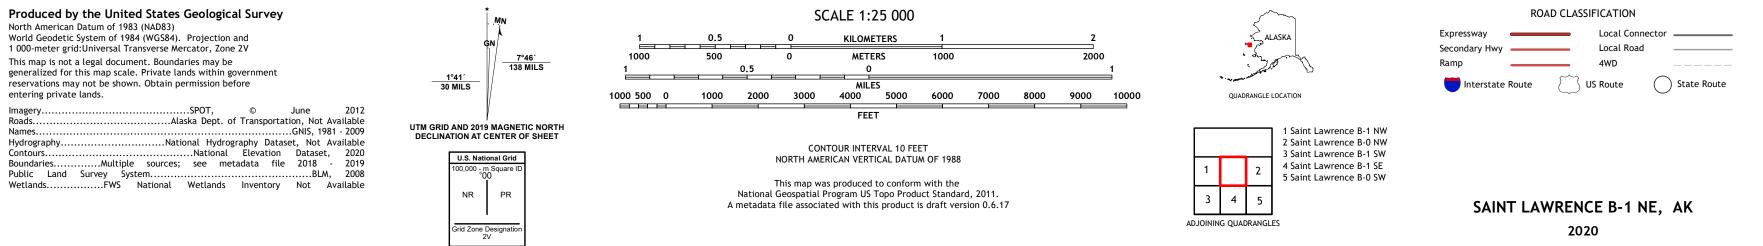

North American Datum of 1983 (NAD83) World Geodetic System of 1984 (WGS84). Projection and 1 000-meter grid:Universal Transverse Mercator, Zone 2V This map is not a legal document. Boundaries may be generalized for this map scale. Private lands within government reservations may not be shown. Obtain permission before entering private lands. Imagery......SPOT, © June 2012 Roads......GNIS, 1981 - 2009 Hydrography.....National Hydrography Dataset, Not Available Contours.....National Elevation Dataset, 2020 Boundaries......Multiple sources; see metadata file 2018 - 2019 Public Land Survey System......BLM, 2008 Wetlands.....FWS National Wetlands Inventory Not Available