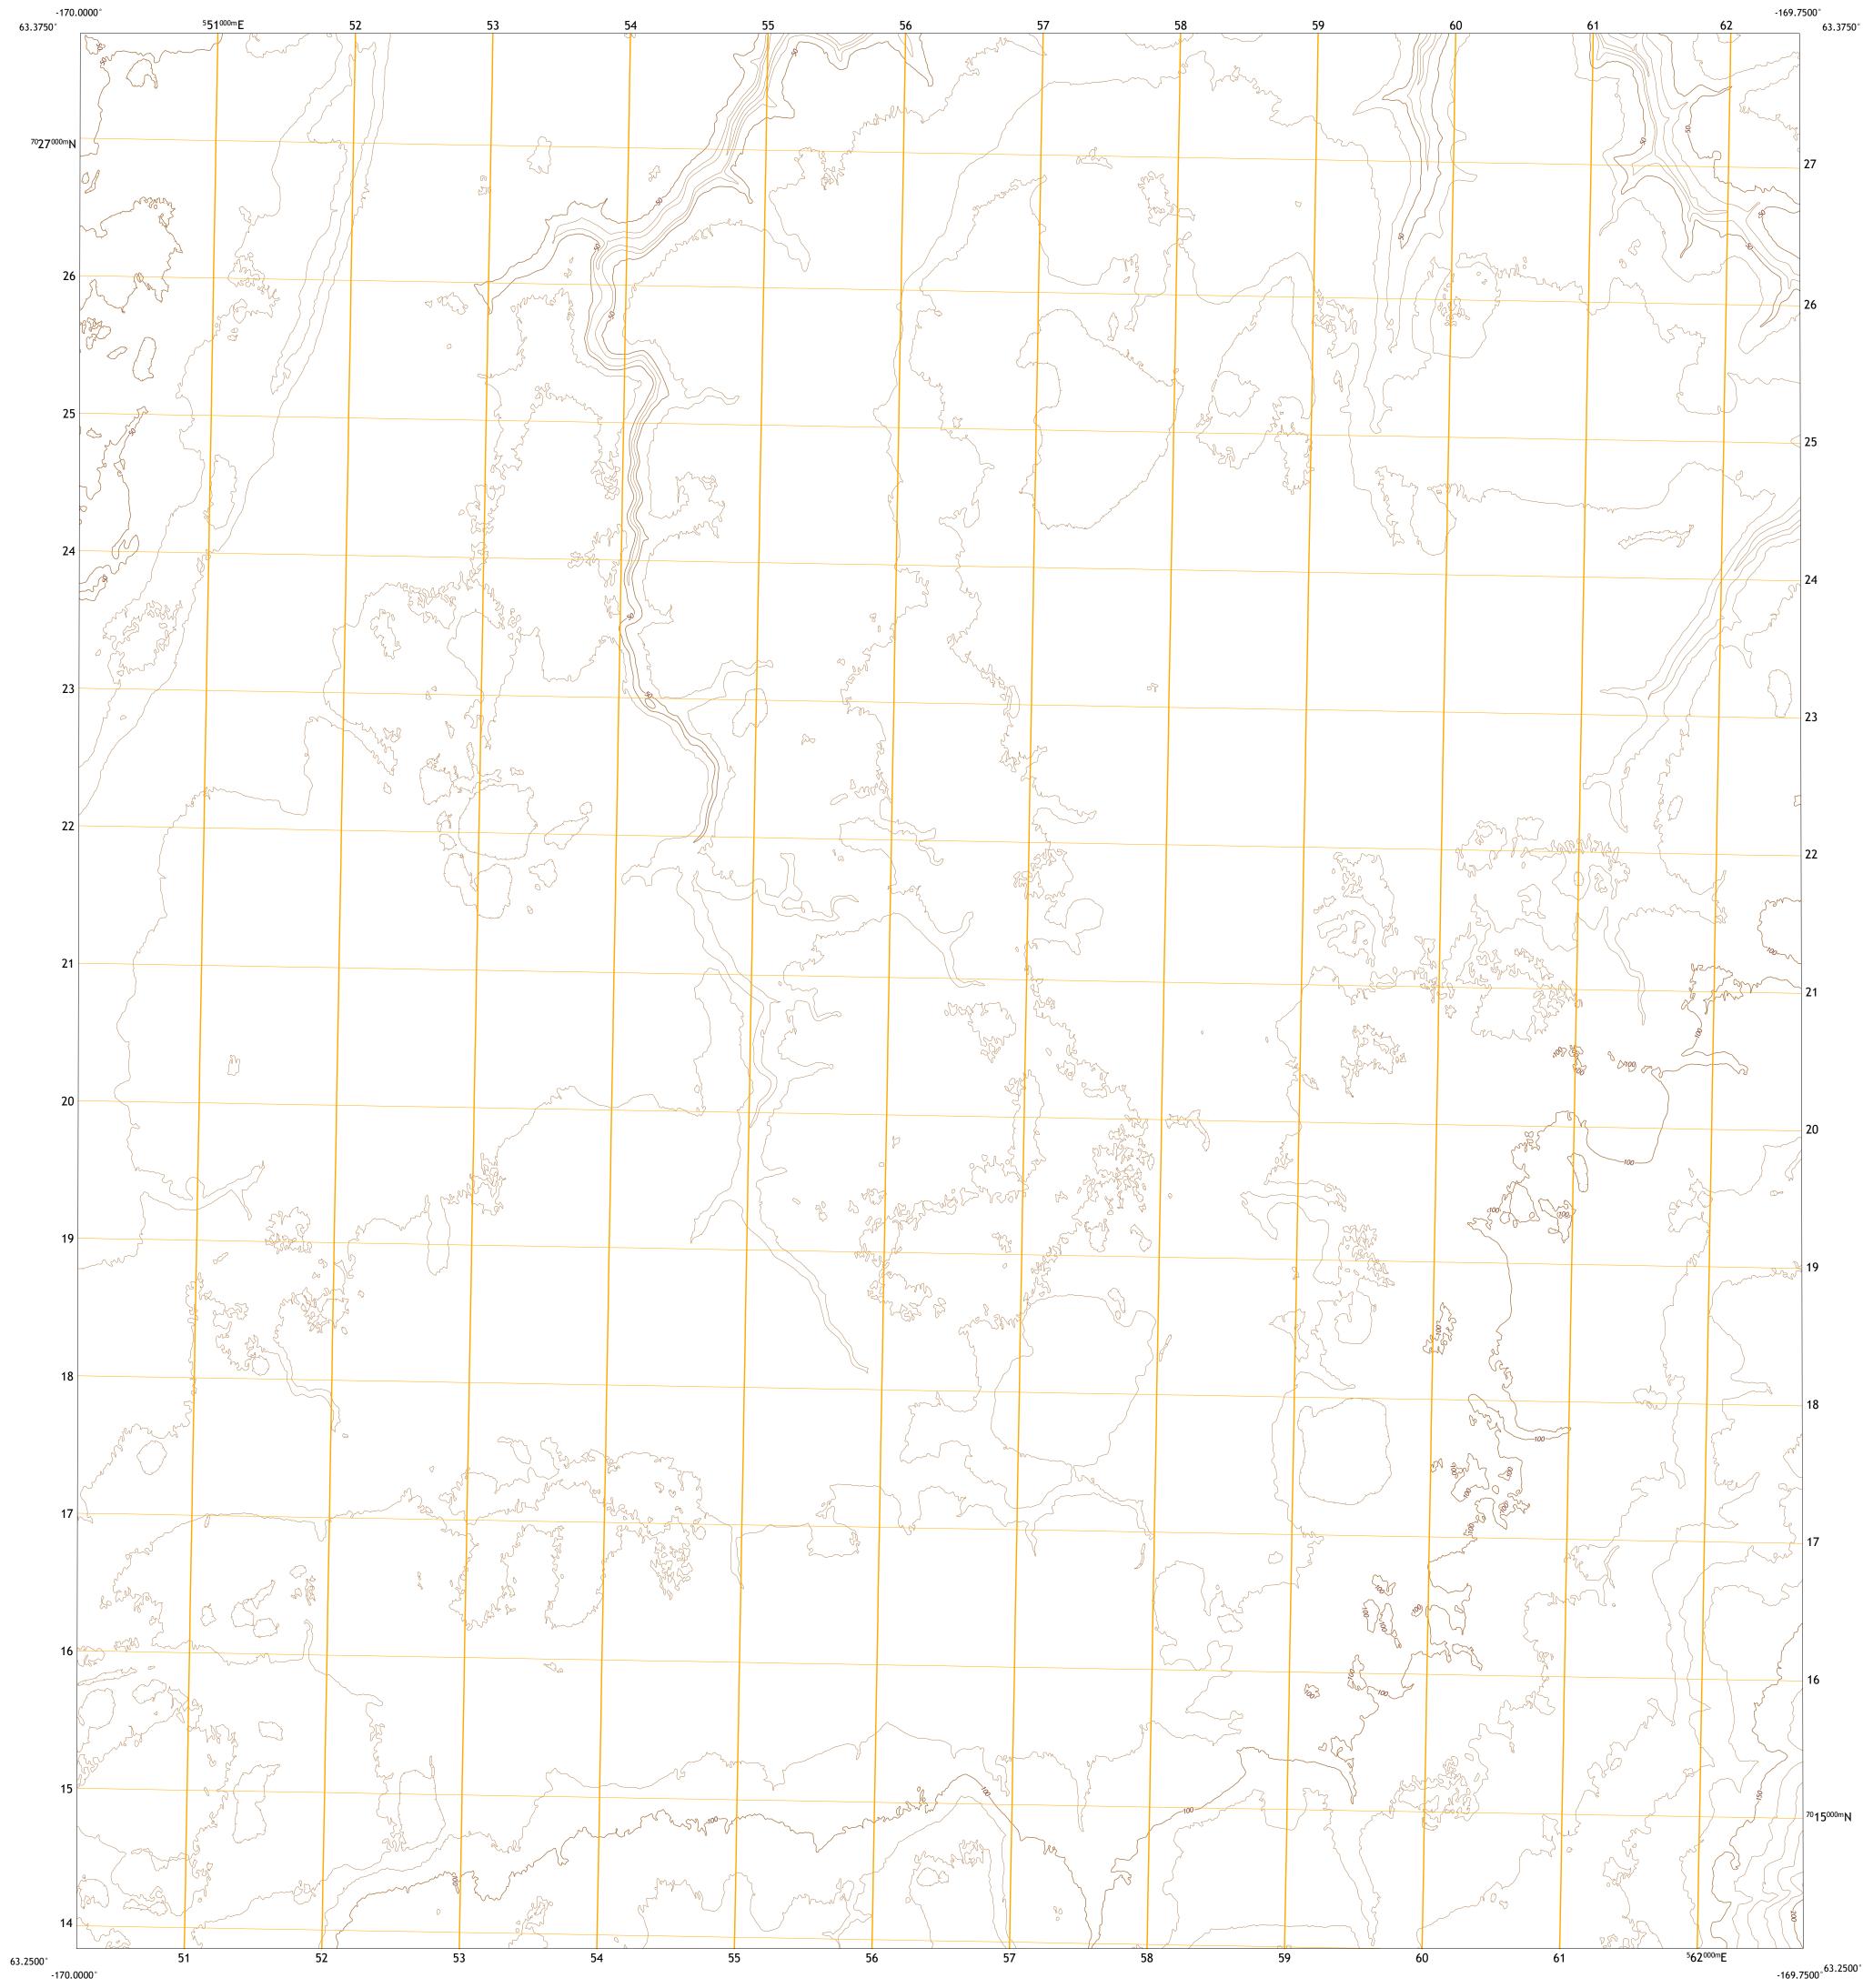

## SAINT LAWRENCE B-2 NW QUADRANGLE ALASKA - NOME CENSUS AREA 7.5-MINUTE SERIES

North American Datum of 1983 (NAD83) World Geodetic System of 1984 (WGS84). Projection and 1 000-meter grid:Universal Transverse Mercator, Zone 2V This map is not a legal document. Boundaries may be generalized for this map scale. Private lands within government reservations may not be shown. Obtain permission before entering private lands. Imagery......SPOT, © June 2012 Roads......GNIS, Not Available Names........GNIS, Not Available Hydrography......National Hydrography Dataset, Not Available Contours.....National Elevation Dataset, 2020 Boundaries......Multiple sources; see metadata file 2018 - 2019 Public Land Survey System......BLM, 2008 Wetlands......BLM, 2008